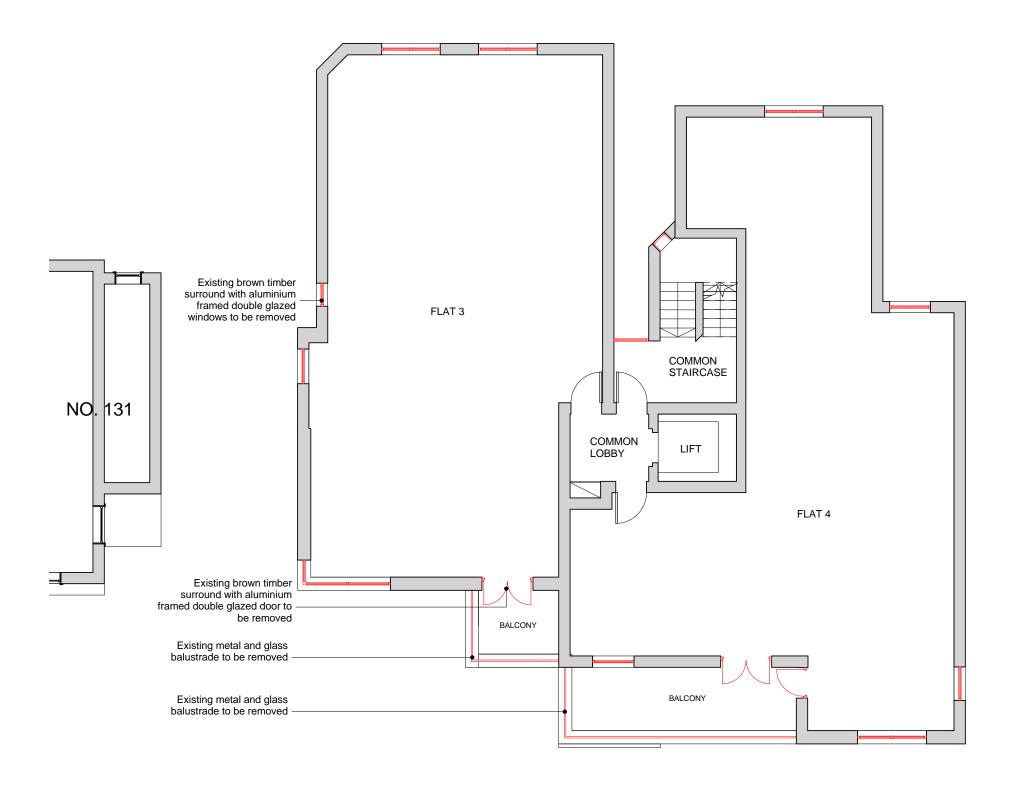

First Floor Plan

|         | KEY                                                                                                                                           |                                                       |
|---------|-----------------------------------------------------------------------------------------------------------------------------------------------|-------------------------------------------------------|
|         | to be rem                                                                                                                                     | oved                                                  |
|         | extension                                                                                                                                     | as per<br>permission                                  |
| IO. 139 | 2016/155                                                                                                                                      | 9/P                                                   |
| 0.100   | NOTES                                                                                                                                         |                                                       |
|         | DO NOT SCALE FROM DRAWING, ALL DIMENSI<br>COORDINATES, SETTING OUT, TO BE CHECKE<br>DISCREPANCY REPORTED IMMEDIATELY TO T<br>PROJECT MANAGER. | ONS, LEVELS,<br>D ON SITE AND ANY<br>HE ARCHITECT AND |
|         | PROJECT                                                                                                                                       |                                                       |
|         | 135 Haverstock Hill                                                                                                                           |                                                       |
| ·       | CLIENT                                                                                                                                        |                                                       |
|         | Michael Gross                                                                                                                                 |                                                       |
|         | DRAWING NAME                                                                                                                                  |                                                       |
|         | Existing First Floor Plan                                                                                                                     |                                                       |
|         | REVISIONS                                                                                                                                     |                                                       |
|         |                                                                                                                                               |                                                       |
|         | STATUS<br>Planning                                                                                                                            | <b>SCALE</b><br>1 : 100@A3                            |
|         | DRAWING NUMBER                                                                                                                                | DATE                                                  |
|         | HYA 15042 (P) 203                                                                                                                             | 31/01/17                                              |
|         |                                                                                                                                               |                                                       |
|         | HIGGS YOUN                                                                                                                                    |                                                       |
|         | ARCHITECT                                                                                                                                     | -                                                     |
| 6       | HIGGS YOUNG ARCHITECTS<br>54 BOSTON PLACE<br>LONDON NW1 6ER                                                                                   | LTD                                                   |
|         | Tel: 0044 (0)20 7724 9395<br>E-mail: info@higgsyoung.com                                                                                      |                                                       |