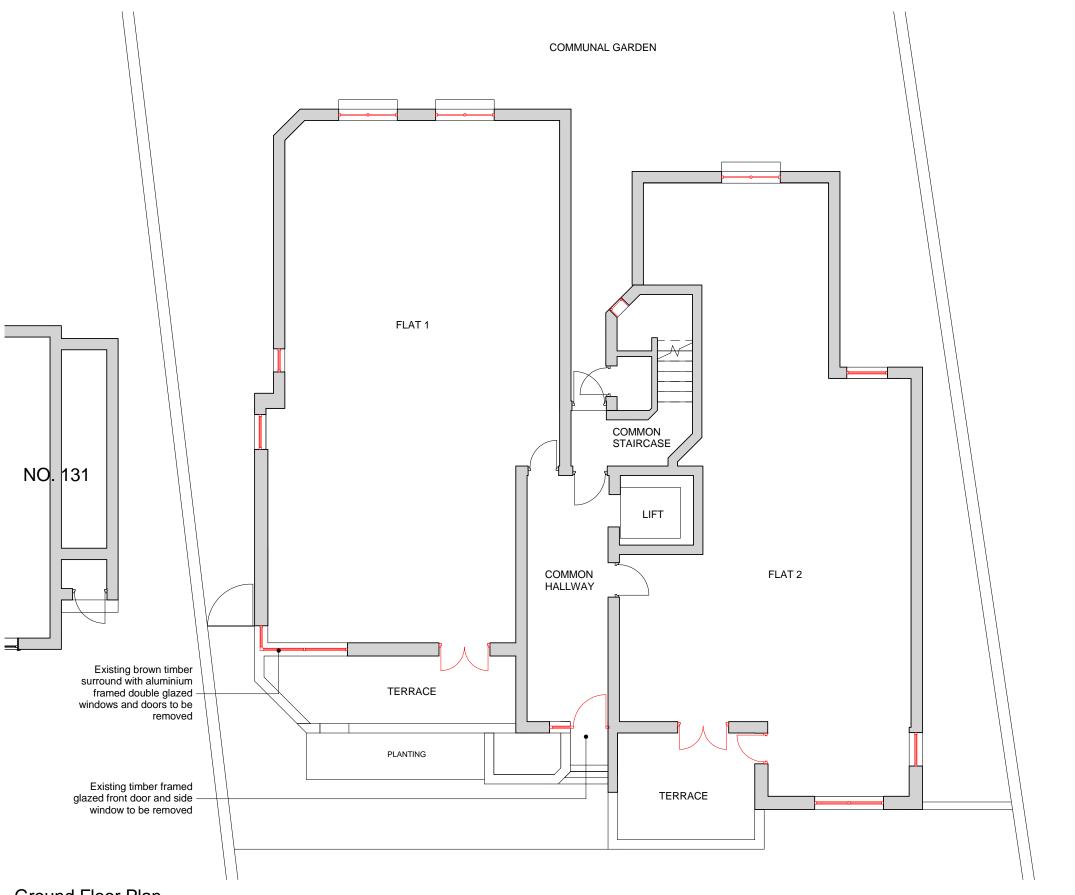

First Floor Plan

|         | KEY                                                                                                                                           |                                                       |
|---------|-----------------------------------------------------------------------------------------------------------------------------------------------|-------------------------------------------------------|
|         | to be rem                                                                                                                                     | oved                                                  |
|         | extension                                                                                                                                     | as per<br>permission                                  |
| IO. 139 | 2016/155                                                                                                                                      | 9/P                                                   |
| 0.100   | NOTES                                                                                                                                         |                                                       |
|         | DO NOT SCALE FROM DRAWING, ALL DIMENSI<br>COORDINATES, SETTING OUT, TO BE CHECKE<br>DISCREPANCY REPORTED IMMEDIATELY TO T<br>PROJECT MANAGER. | ONS, LEVELS,<br>D ON SITE AND ANY<br>HE ARCHITECT AND |
|         | PROJECT                                                                                                                                       |                                                       |
|         | 135 Haverstock Hill                                                                                                                           |                                                       |
| ·       | CLIENT                                                                                                                                        |                                                       |
|         | Michael Gross                                                                                                                                 |                                                       |
|         | DRAWING NAME                                                                                                                                  |                                                       |
|         | Existing First Floor Plan                                                                                                                     |                                                       |
|         | REVISIONS                                                                                                                                     |                                                       |
|         |                                                                                                                                               |                                                       |
|         | STATUS<br>Planning                                                                                                                            | <b>SCALE</b><br>1 : 100@A3                            |
|         | DRAWING NUMBER                                                                                                                                | DATE                                                  |
|         | HYA 15042 (P) 203                                                                                                                             | 31/01/17                                              |
|         |                                                                                                                                               |                                                       |
|         | HIGGS YOUN                                                                                                                                    |                                                       |
|         | ARCHITECT                                                                                                                                     | -                                                     |
| 6       | HIGGS YOUNG ARCHITECTS<br>54 BOSTON PLACE<br>LONDON NW1 6ER                                                                                   | LTD                                                   |
|         | Tel: 0044 (0)20 7724 9395<br>E-mail: info@higgsyoung.com                                                                                      |                                                       |