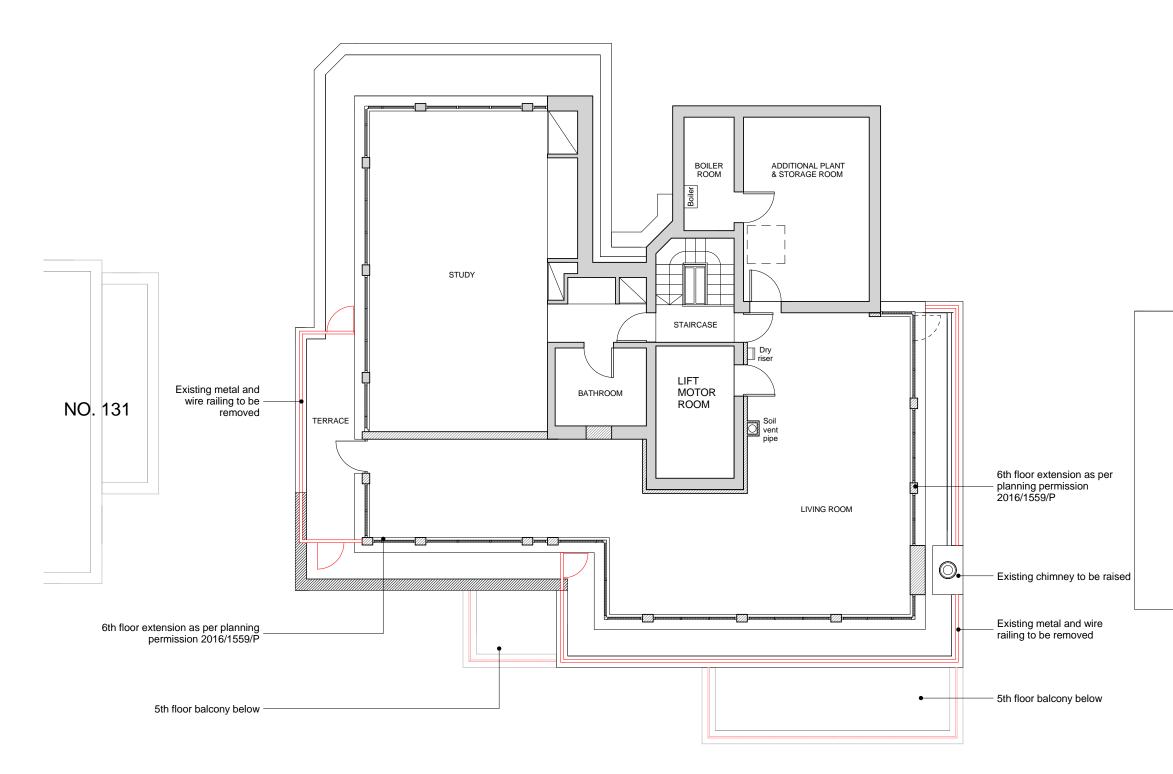

## NO. 139

### KEY

to be removed

extension as per planning permission 2016/1559/P

NOTES

DO NOT SCALE FROM DRAWING, ALL DIMENSIONS, LEVELS, COORDINATES, SETTING OUT, TO BE CHECKED ON SITE AND ANY DISCREPANCY REPORTED IMMEDIATELY TO THE ARCHITECT AND PROJECT MANAGER. PROJECT

135 Haverstock Hill

CLIENT

Michael Gross

DRAWING NAME

Existing Sixth Floor Plan

#### REVISIONS

SCALE STATUS 1:100@A3 Planning DRAWING NUMBER DATE HYA 15042 (P) 208 31/01/17

HIGGS YOUNG ARCHITECTS LTD 54 BOSTON PLACE LONDON NW1 6ER Tel: 0044 (0)20 7724 9395 E-mail: info@higgsyoung.com