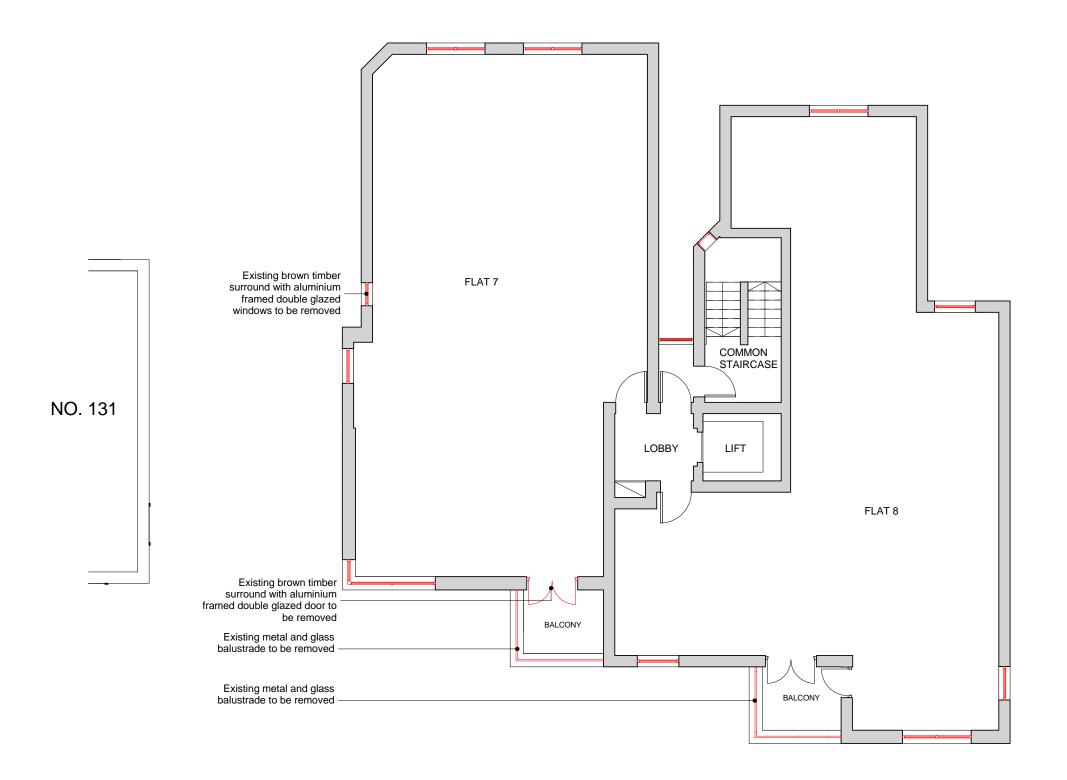

Second Floor Plan

| NO. 139  | KEY<br>to be removed<br>extension a<br>planning p<br>2016/1559                                                                                                    | as per<br>ermission<br>/P               |
|----------|-------------------------------------------------------------------------------------------------------------------------------------------------------------------|-----------------------------------------|
|          | 135 Haverstock Hill CLIENT Michael Gross DRAWING NAME Existing Second Floor Plan REVISIONS                                                                        |                                         |
|          | STATUS<br>Planning<br>DRAWING NUMBER<br>HYA 15042 (P) 204                                                                                                         | SCALE<br>1 : 100@A3<br>DATE<br>31/01/17 |
| <b>6</b> | HIGGS YOUNG<br>A R C H I T E C T S<br>HIGGS YOUNG ARCHITECTS LTI<br>54 BOSTON PLACE<br>LONDON NW1 6ER<br>Tel: 0044 (0)20 7724 9395<br>E-mail: info@higgsyoung.com | <br> <br>D                              |