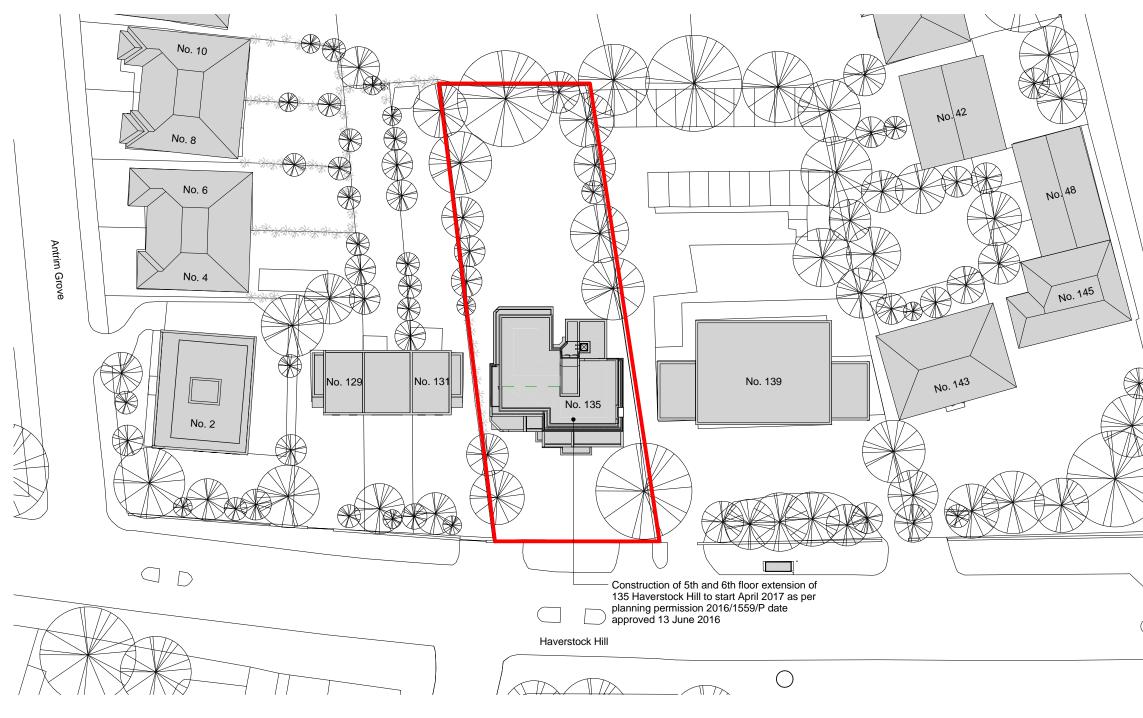

Existing Block Plan

0 10 20 Scale1:500meters

# Site Boundary

| NOTES                                                                                                                                                    | , LEVELS,                      |
|----------------------------------------------------------------------------------------------------------------------------------------------------------|--------------------------------|
| DO NOT SCALE FROM DRAWING, ALL DIMENSIONS<br>COORDINATES, SETTING OUT, TO BE CHECKED ON<br>DISCREPANCY REPORTED IMMEDIATELY TO THE A<br>PROJECT MANAGER. | N SITE AND ANY<br>RCHITECT AND |
| PROJECT<br>135 Haverstock Hill                                                                                                                           |                                |
| CLIENT                                                                                                                                                   |                                |
| Michael Gross                                                                                                                                            |                                |
| DRAWING NAME                                                                                                                                             |                                |
| Existing Block Plan                                                                                                                                      |                                |
| REVISIONS                                                                                                                                                |                                |
|                                                                                                                                                          |                                |
| STATUS                                                                                                                                                   | SCALE                          |
| Planning                                                                                                                                                 | 1 : 500@A3                     |
| DRAWING NUMBER                                                                                                                                           | DATE                           |
| HYA 15042 (P) 201                                                                                                                                        | 31/01/17                       |
| HIGGS YOUNG                                                                                                                                              | l                              |
| ARCHITECTS                                                                                                                                               |                                |
| HIGGS YOUNG ARCHITECTS LTI<br>54 BOSTON PLACE<br>LONDON NW1 6ER<br>Tei: 0044 (0)20 7724 9395                                                             | D                              |
|                                                                                                                                                          |                                |