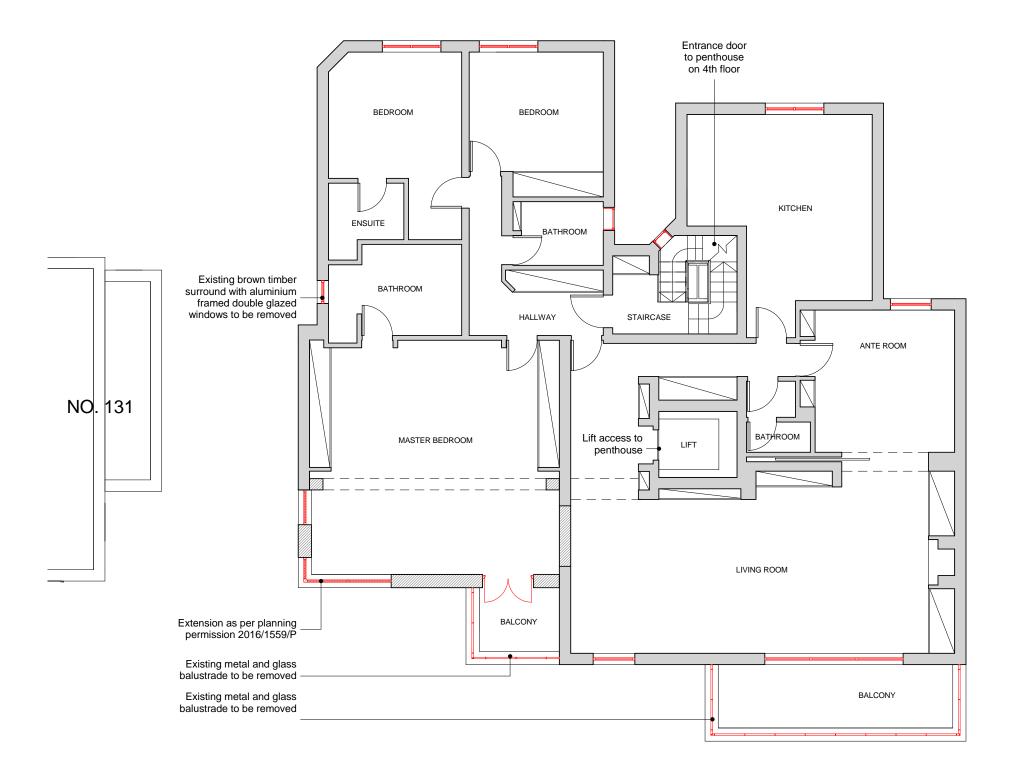

| 1 : 100@A3<br><b>DATE</b>                |
|           | HYA 15042 (P) 205                                                                                                                                                                | 31/01/17                                 |
|           | HIGGS YOUNG<br>ARCHITECTS                                                                                                                                                        |                                          |
| <b></b> 6 | HIGGS YOUNG ARCHITECTS LTI<br>54 BOSTON PLACE<br>LONDON NW1 6ER<br>Tel: 0044 (0)20 7724 9395<br>E-mail: info@higgsyoung.com                                                      | D                                        |



Fourth Floor Plan





NO. 139





Fifth Floor Plan



## NO. 139

6

Kitchen window on 4th floor



KEY

NOTES

PROJECT

CLIENT

Michael Gross

REVISIONS

DRAWING NAME

Existing Fifth Floor Plan

135 Haverstock Hill

to be removed

DO NOT SCALE FROM DRAWING, ALL DIMENSIONS, LEVELS, COORDINATES, SETTING OUT, TO BE CHECKED ON SITE AND ANY DISCREPANCY REPORTED IMMEDIATELY TO THE ARCHITECT AND PROJECT MANAGER.

extension as per planning permission 2016/1559/P

SCALE

1:100@A3

DATE

31/01/17



Sixth Floor Plan



| Roof of 139 |
|-------------|
| Haverstock  |
| Hill        |

## NO. 139



### KEY

to be removed

extension as per planning permission 2016/1559/P

NOTES

DO NOT SCALE FROM DRAWING, ALL DIMENSIONS, LEVELS, COORDINATES, SETTING OUT, TO BE CHECKED ON SITE AND ANY DISCREPANCY REPORTED IMMEDIATELY TO THE ARCHITECT