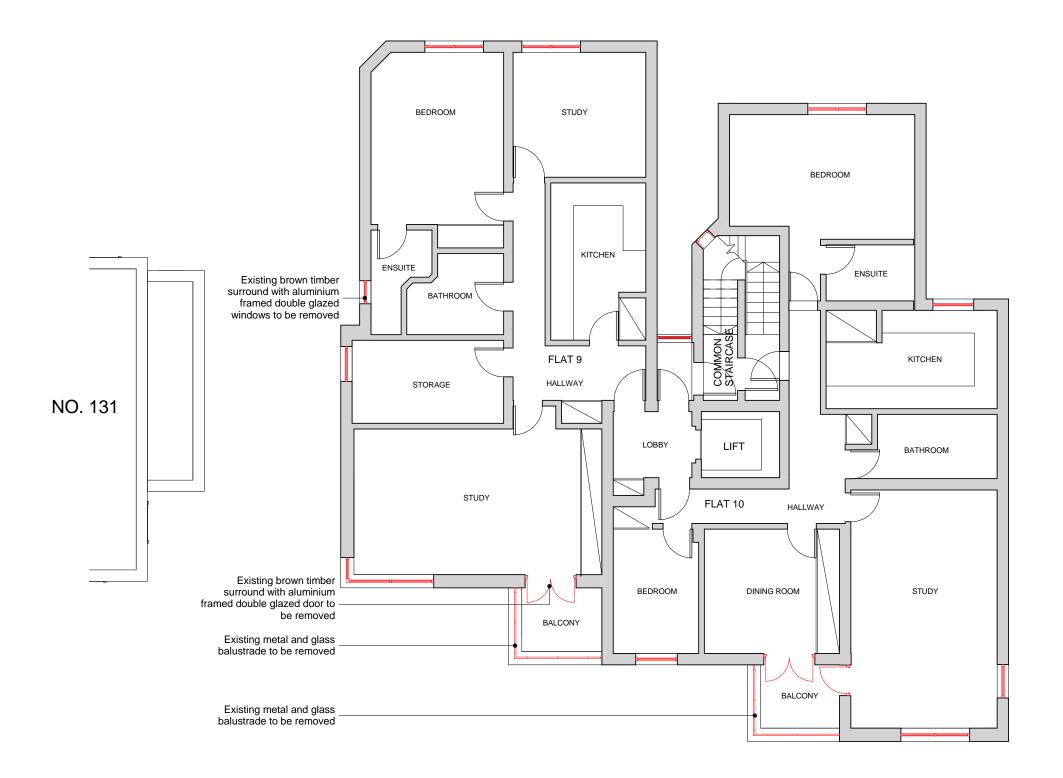

Fourth Floor Plan

NO. 139

Fifth Floor Plan

## NO. 139

6

Kitchen window on 4th floor

KEY

NOTES

PROJECT

CLIENT

Michael Gross