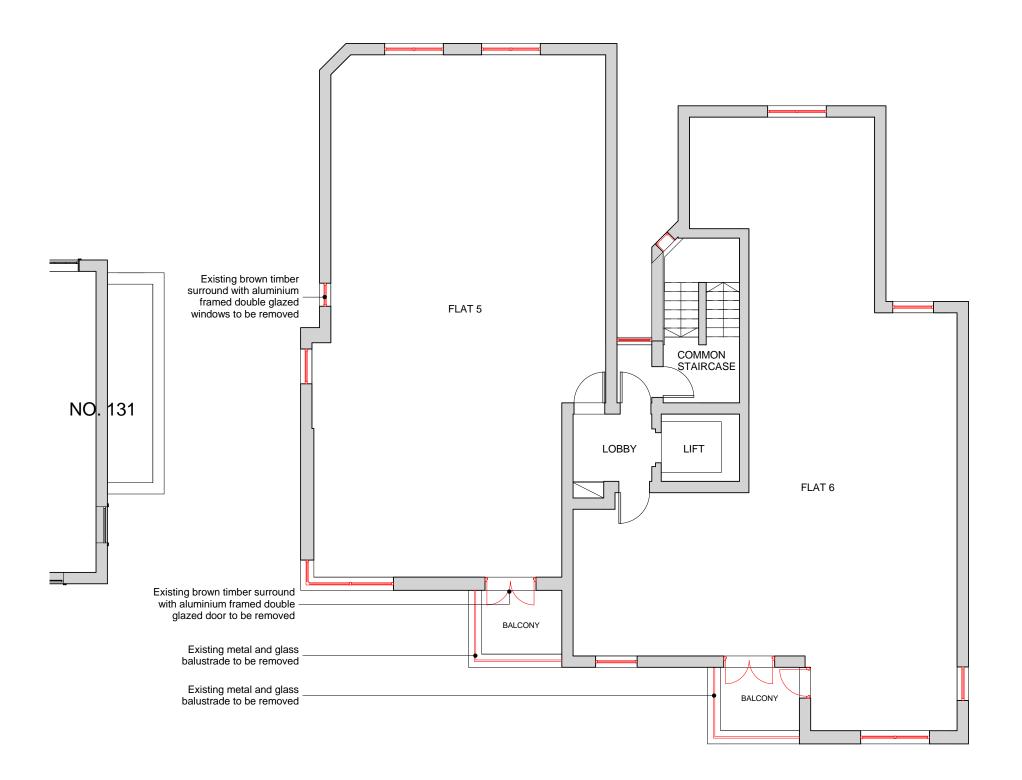

First Floor Plan

|         | KEY                                                                                                                                           |                                                       |
|---------|-----------------------------------------------------------------------------------------------------------------------------------------------|-------------------------------------------------------|
|         | to be rem                                                                                                                                     | oved                                                  |
|         | extension                                                                                                                                     | as per<br>permission                                  |
| IO. 139 | 2016/155                                                                                                                                      | 9/P                                                   |
| 0.100   | NOTES                                                                                                                                         |                                                       |
|         | DO NOT SCALE FROM DRAWING, ALL DIMENSI<br>COORDINATES, SETTING OUT, TO BE CHECKE<br>DISCREPANCY REPORTED IMMEDIATELY TO T<br>PROJECT MANAGER. | ONS, LEVELS,<br>D ON SITE AND ANY<br>HE ARCHITECT AND |
|         | PROJECT                                                                                                                                       |                                                       |
|         | 135 Haverstock Hill                                                                                                                           |                                                       |
| ·       | CLIENT                                                                                                                                        |                                                       |
|         | Michael Gross                                                                                                                                 |                                                       |
|         | DRAWING NAME                                                                                                                                  |                                                       |
|         | Existing First Floor Plan                                                                                                                     |                                                       |
|         | REVISIONS                                                                                                                                     |                                                       |
|         |                                                                                                                                               |                                                       |
|         | STATUS<br>Planning                                                                                                                            | <b>SCALE</b><br>1 : 100@A3                            |
|         | DRAWING NUMBER                                                                                                                                | DATE                                                  |
|         | HYA 15042 (P) 203                                                                                                                             | 31/01/17                                              |
|         |                                                                                                                                               |                                                       |
|         | HIGGS YOUN                                                                                                                                    |                                                       |
|         | ARCHITECT                                                                                                                                     | -                                                     |
| 6       | HIGGS YOUNG ARCHITECTS<br>54 BOSTON PLACE<br>LONDON NW1 6ER                                                                                   | LTD                                                   |
|         | Tel: 0044 (0)20 7724 9395<br>E-mail: info@higgsyoung.com                                                                                      |                                                       |