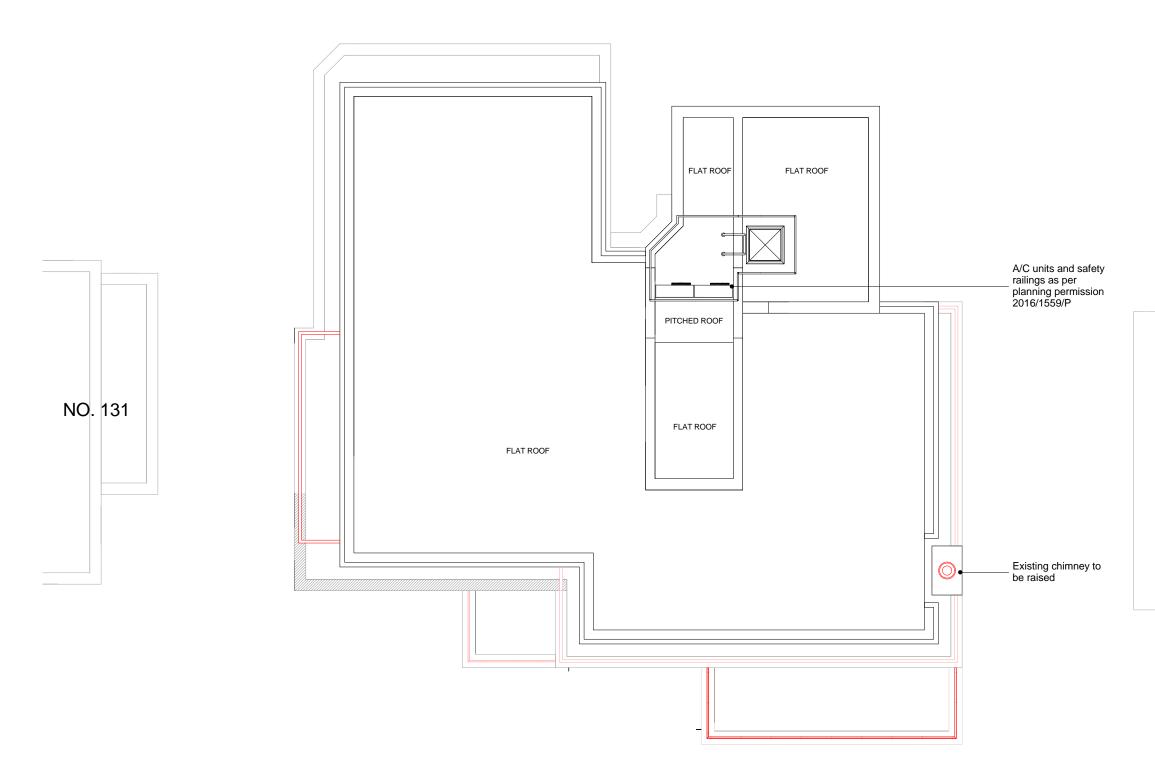

Roof Plan

| NO. | 139 |  |
|-----|-----|--|

6

| KEY                                                                                                                                                                                                                                             |                                               |
|-------------------------------------------------------------------------------------------------------------------------------------------------------------------------------------------------------------------------------------------------|-----------------------------------------------|
| to be removed                                                                                                                                                                                                                                   |                                               |
| extension as pe<br>planning permis                                                                                                                                                                                                              | r                                             |
| 2016/1559/P                                                                                                                                                                                                                                     | 531011                                        |
| NOTES                                                                                                                                                                                                                                           |                                               |
| DO NOT SCALE FROM DRAWING, ALL DIMENSIONS<br>COORDINATES, SETTING OUT, TO BE CHECKED O                                                                                                                                                          | S, LEVELS,<br>N SITE AND ANY                  |
| DO NOT SCALE FROM DRAWING, ALL DIMENSIONS<br>COORDINATES, SETTING OUT, TO BE CHECKED O<br>DISCREPANCY REPORTED IMMEDIATELY TO THE,<br>PROJECT MANAGER.<br>PROJECT                                                                               | S, LEVELS,<br>N SITE AND ANY<br>ARCHITECT AND |
| PROJECT                                                                                                                                                                                                                                         | 3, LEVELS,<br>N SITE AND ANY<br>ARCHITECT AND |
| PROJECT<br>135 Haverstock Hill                                                                                                                                                                                                                  | S, LEVELS,<br>N SITE AND ANY<br>ARCHITECT AND |
| PROJECT 135 Haverstock Hill CLIENT                                                                                                                                                                                                              | S, LEVELS,<br>N SITE AND ANY<br>ARCHITECT AND |
| PROJECT 135 Haverstock Hill CLIENT Michael Gross                                                                                                                                                                                                | S, LEVELS<br>N STEADD ANY<br>ARCHITECT AND    |
| PROJECT 135 Haverstock Hill CLIENT                                                                                                                                                                                                              | S, LEVELS,<br>N SITE AND ANY<br>RCHITEGT AND  |
| PROJECT 135 Haverstock Hill CLIENT Michael Gross                                                                                                                                                                                                | S, LEVELS,<br>N SITE AND ANY<br>ARCHITECT AND |
| PROJECT 135 Haverstock Hill CLIENT Michael Gross DRAWING NAME                                                                                                                                                                                   | S, LEVELS<br>IN SITE AND ANY<br>RRCHITECT AND |
| PROJECT 135 Haverstock Hill CLIENT Michael Gross DRAWING NAME Existing Roof Plan                                                                                                                                                                | S, LEVELS,<br>N STEAND ANY<br>RCHITEGT AND    |
| PROJECT 135 Haverstock Hill CLIENT Michael Gross DRAWING NAME Existing Roof Plan                                                                                                                                                                | S, LEVELS,<br>N STEA AND ANY<br>RCHITECT AND  |
| PROJECT 135 Haverstock Hill CLIENT Michael Gross DRAWING NAME Existing Roof Plan REVISIONS                                                                                                                                                      |                                               |
| PROJECT 135 Haverstock Hill CLIENT Michael Gross DRAWING NAME Existing Roof Plan REVISIONS STATUS Planning DRAWING NUMBER                                                                                                                       | SCALE<br>1 : 100@A3<br>DATE                   |
| PROJECT         135 Haverstock Hill         CLIENT         Michael Gross         DRAWING NAME         Existing Roof Plan         REVISIONS         STATUS         Planning                                                                      | <b>SCALE</b><br>1 : 100@A3                    |
| PROJECT         135 Haverstock Hill         CLIENT         Michael Gross         DRAWING NAME         Existing Roof Plan         REVISIONS         STATUS         Planning         DRAWING NUMBER         HYA 15042 (P)                         | SCALE<br>1 : 100@A3<br>DATE                   |
| PROJECT         135 Haverstock Hill         CLIENT         Michael Gross         DRAWING NAME         Existing Roof Plan         REVISIONS         STATUS         Planning         DRAWING NUMBER         HYA 15042 (P) 209         HIGGS YOUNG | SCALE<br>1 : 100@A3<br>DATE                   |
| PROJECT         135 Haverstock Hill         CLIENT         Michael Gross         DRAWING NAME         Existing Roof Plan         REVISIONS         STATUS         Planning         DRAWING NUMBER         HYA 15042 (P)                         | SCALE<br>1 : 100@A3<br>DATE                   |
| PROJECT         135 Haverstock Hill         CLIENT         Michael Gross         DRAWING NAME         Existing Roof Plan         REVISIONS         STATUS         Planning         DRAWING NUMBER         HYA 15042 (P) 209         HIGGS YOUNG | SCALE<br>1 : 100@A3<br>DATE<br>31/01/17       |