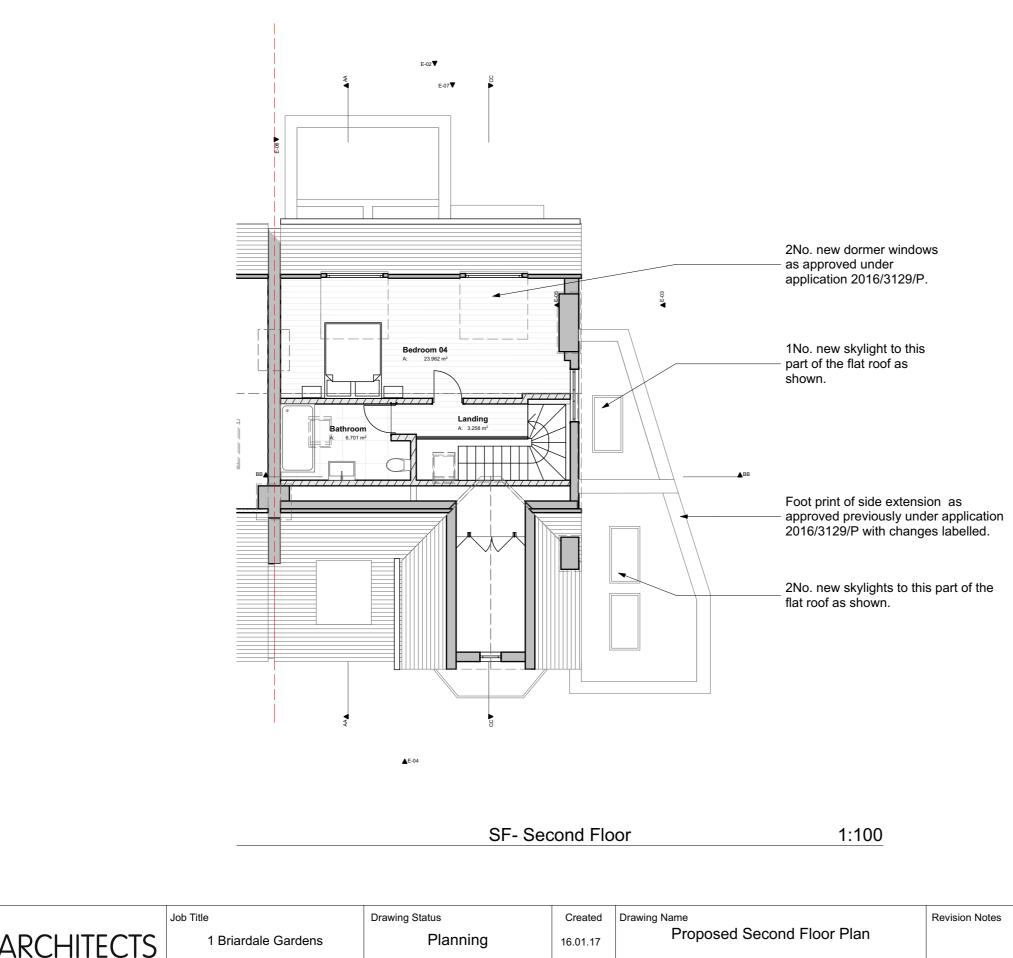

| <b>M</b> ARCHITECTS                                                                                                                                                              | Job Title<br>1 Briardale Gardens                   | Drawing Status<br>Planning   | Created 16.01.17    | Drawing Name<br>Proposed Second Floor Plan |
|----------------------------------------------------------------------------------------------------------------------------------------------------------------------------------|----------------------------------------------------|------------------------------|---------------------|--------------------------------------------|
| Fourth & Fifth Floor - Magdalen House<br>136 - 148 Tooley Street<br>London<br>SE1 2TU<br>020 7407 6767<br>© Copyright 2017 - All rights reserved<br>Matthew Wood Architects Ltd. | Job Number<br>1614<br>Drawn by - Barry Chippendale | Drawing Scale<br>1:100 at A3 | Issue Date 22.05.17 | Layout ID Revision<br>P1.2 B               |