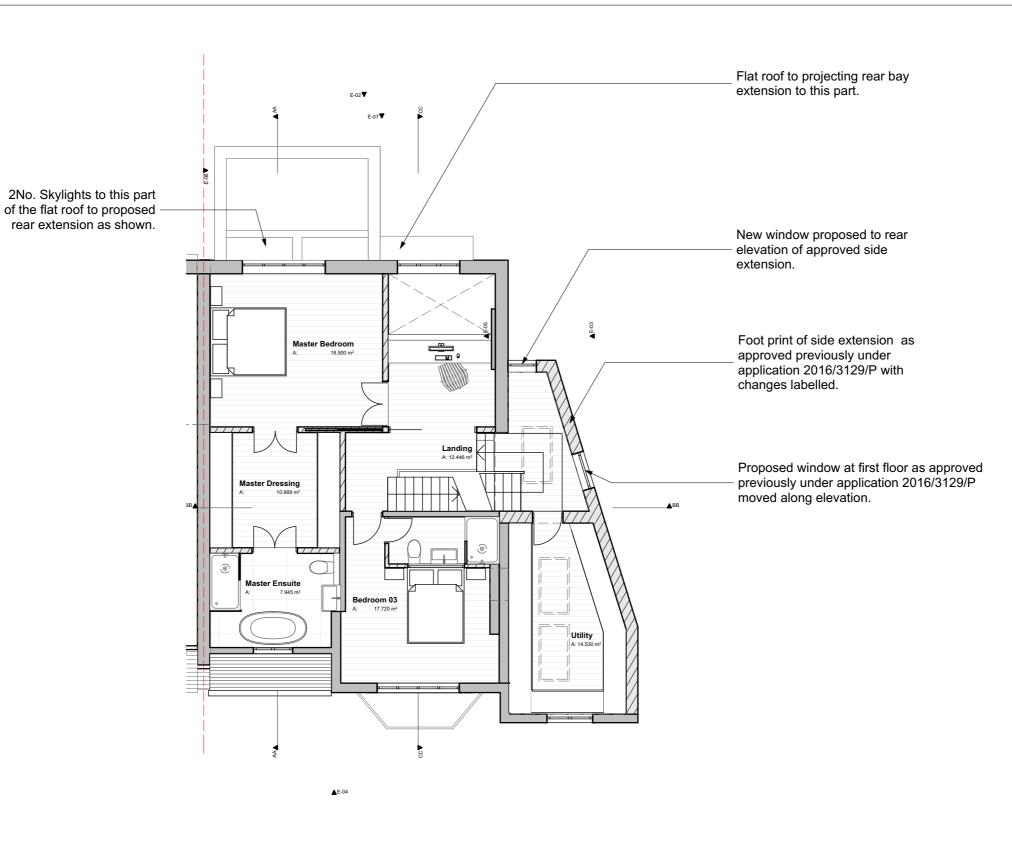

01-First Floor

1:100

|                                                                  | M | ARCHITECTS |  |  |  |  |
|------------------------------------------------------------------|---|------------|--|--|--|--|
| Fourth & Fifth Floor - Magdalen House<br>136 - 148 Tooley Street |   |            |  |  |  |  |

**Revision Notes**