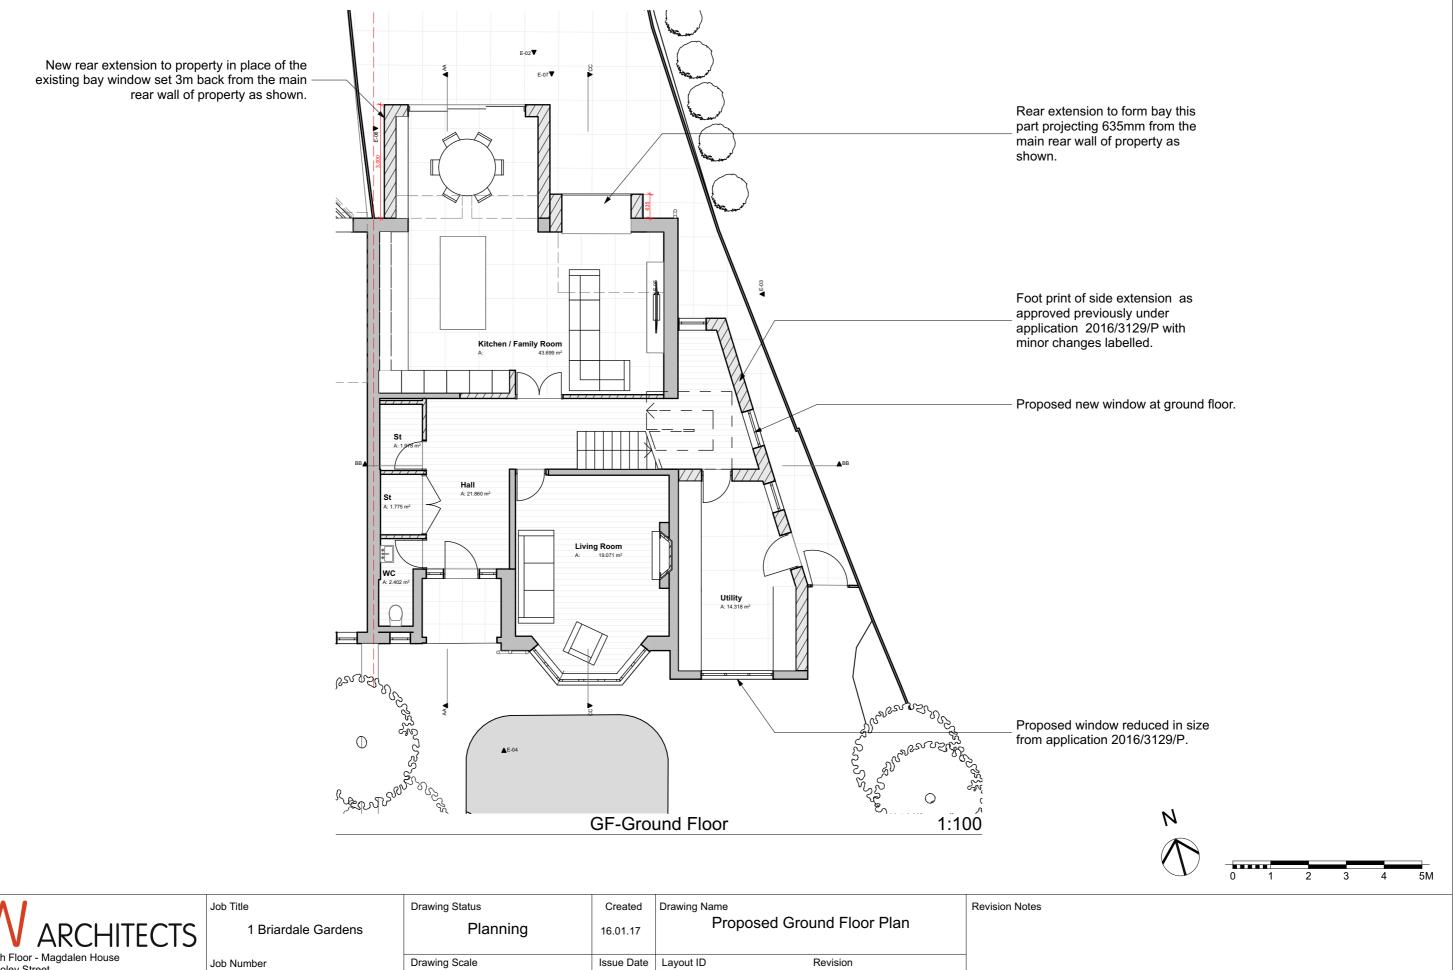

| <b>M</b> ARCHITECTS                                                                                                                                                        | Job Title<br>1 Briardale Gardens                   | Drawing Status<br>Planning   | Created 16.01.17       | Drawing Name<br>Proposed Ground Floor Plan | Revision Notes |
|----------------------------------------------------------------------------------------------------------------------------------------------------------------------------|----------------------------------------------------|------------------------------|------------------------|--------------------------------------------|----------------|
| Fourth & Fifth Floor - Magdalen House<br>136 - 148 Tooley Street<br>London<br>SE1 2TU © Copyright 2017 - All rights reserved<br>020 7407 6767 Matthew Wood Architects Ltd. | Job Number<br>1614<br>Drawn by - Barry Chippendale | Drawing Scale<br>1:100 at A3 | Issue Date<br>22.05.17 | Layout ID Revision<br>P1.0 B               |                |