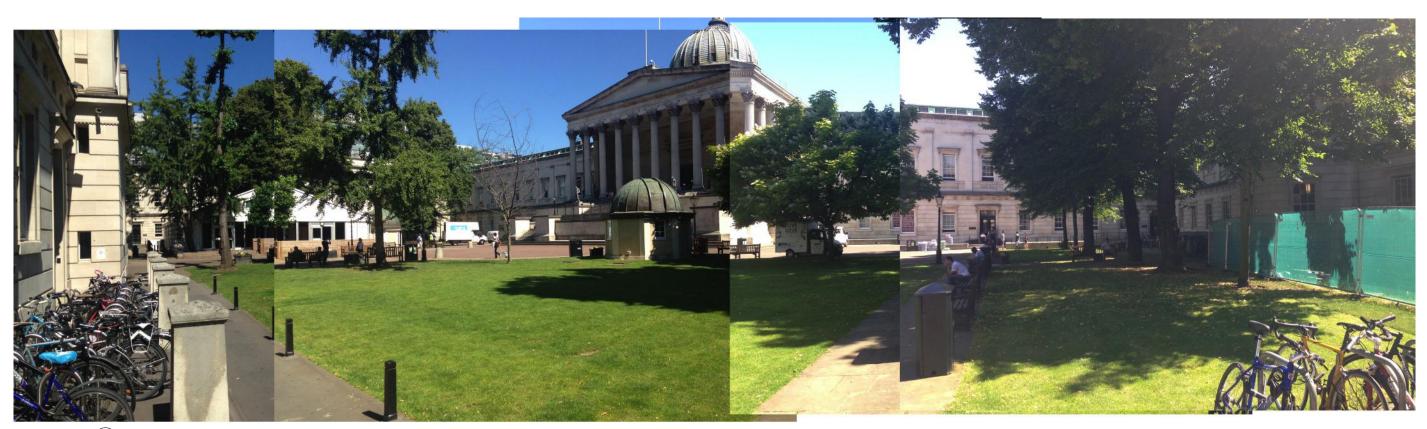

North-East Photomontage N.T.S

Revision
Date
Amendment
Notes
Image: Construction of the construction of th

50

25

75

100 metres

|            | Client<br>Project<br>Drawing    | University College London<br>Main Quad Teaching Facility<br>North-East Photomontage |       |               | <b>Burwell Deakins</b>                                                     |                                                                            |
|------------|---------------------------------|-------------------------------------------------------------------------------------|-------|---------------|----------------------------------------------------------------------------|----------------------------------------------------------------------------|
|            | Scale 1:500 @ A1<br>Date APR 17 |                                                                                     | Drawn | SS            | info@burwellarchitects.com<br>www.burwellarchitects.com                    |                                                                            |
| ilto<br>T. | Project Nº<br>740               | Drawing N°<br><b>740_PL_023</b>                                                     |       | Revision<br>A | Unit 0.01<br>California Building<br>London SE13 7SF<br>+44 (0) 2083 056010 | First Floor<br>6 Southernhay<br>West Exeter EX1 1JG<br>+44 (0) 1392 423981 |