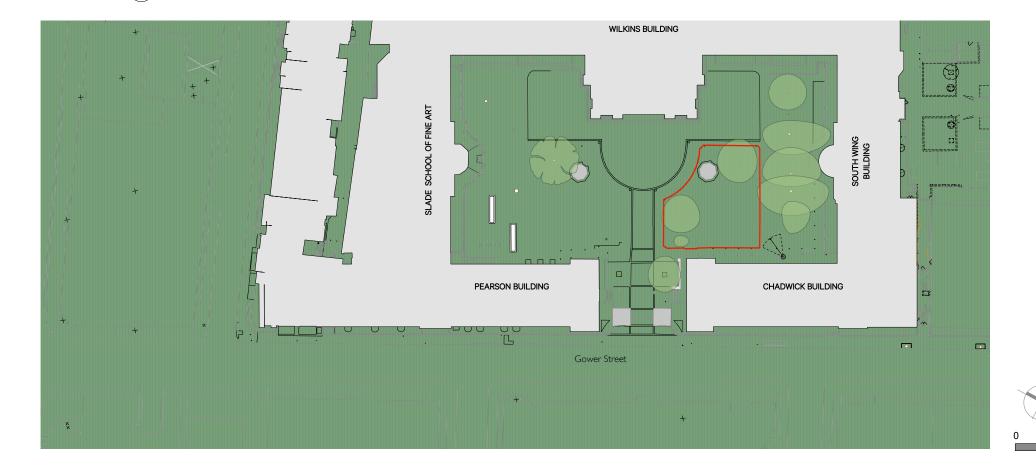

North-East Photomontage N.T.S

Revision
Date
Amendment
Notes
Image: Construction of the construction of th

50

25

75

100 metres

|            | Client<br>Project<br>Drawing    | University College London<br>Main Quad Teaching Facility<br>North-East Photomontage |       |               | <b>Burwell Deakins</b>                                                     |                                                                            |
|------------|---------------------------------|-------------------------------------------------------------------------------------|-------|---------------|----------------------------------------------------------------------------|----------------------------------------------------------------------------|
|            | Scale 1:500 @ A1<br>Date APR 17 |                                                                                     | Drawn | SS            | info@burwellarchitects.com<br>www.burwellarchitects.com                    |                                                                            |
| ilto<br>T. | Project Nº<br>740               | Drawing N°<br><b>740_PL_023</b>                                                     |       | Revision<br>A | Unit 0.01<br>California Building<br>London SE13 7SF<br>+44 (0) 2083 056010 | First Floor<br>6 Southernhay<br>West Exeter EX1 1JG<br>+44 (0) 1392 423981 |