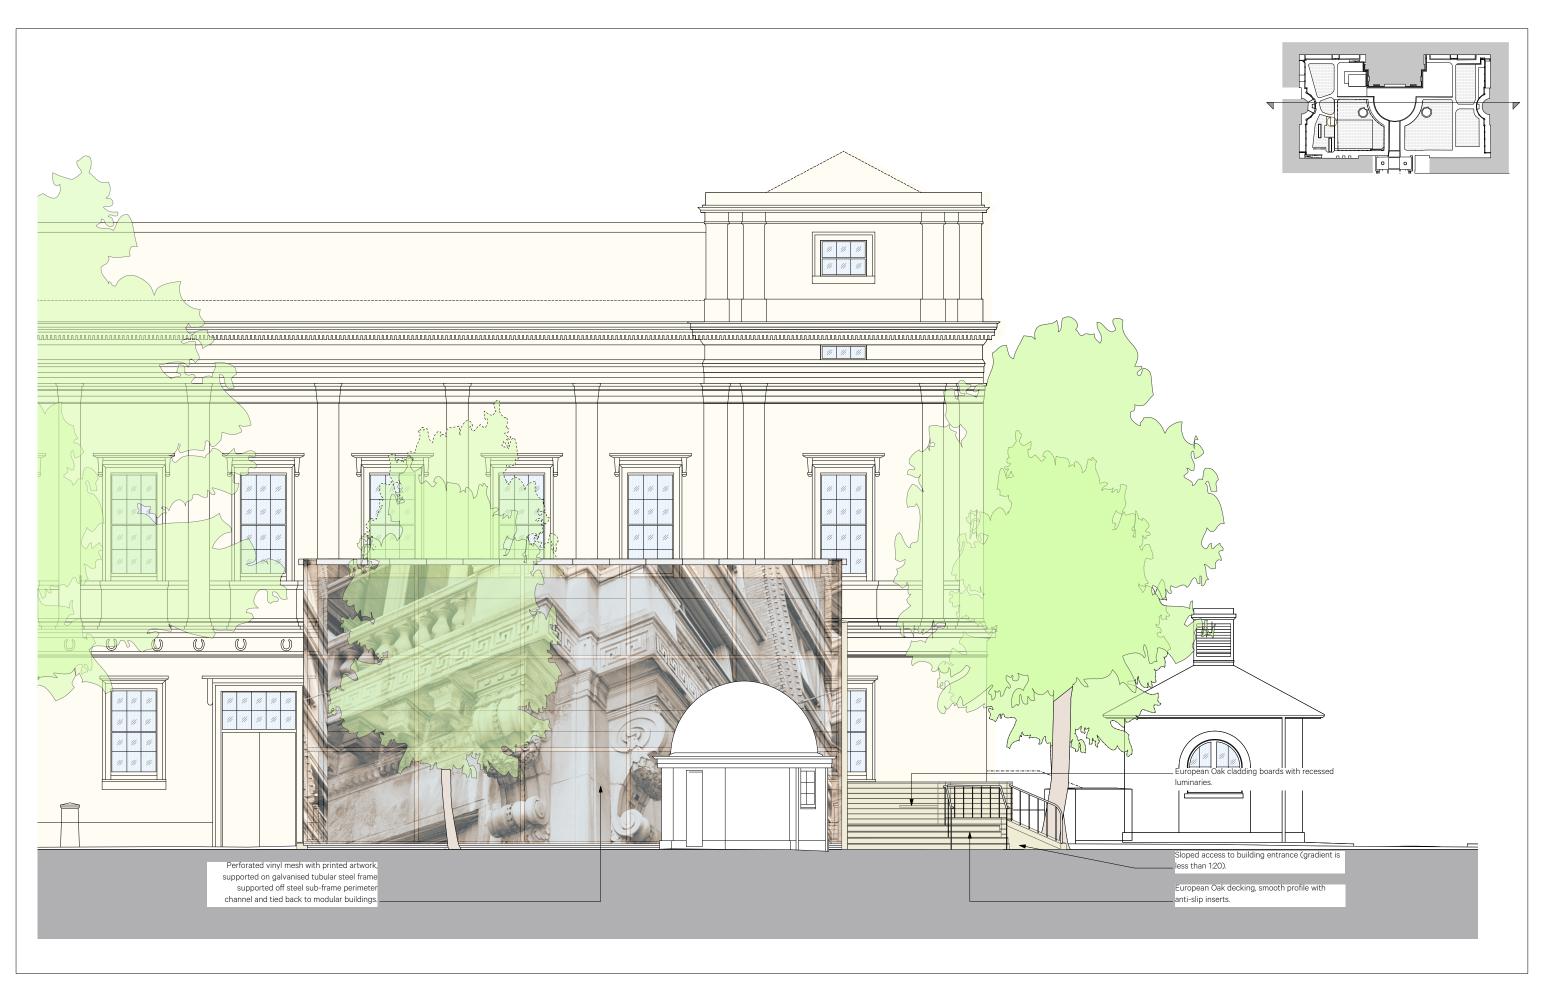

| Revision | Date     | Amendment                                                                              | Notes                                                                                             |                                                                                                                                                                                                                                                                                                                                                                                                                       |    |    |  |                  |                         | Client        | University Colle            | ege London                                                                 |                                                                            |                                                         |             |
|----------|----------|----------------------------------------------------------------------------------------|---------------------------------------------------------------------------------------------------|-----------------------------------------------------------------------------------------------------------------------------------------------------------------------------------------------------------------------------------------------------------------------------------------------------------------------------------------------------------------------------------------------------------------------|----|----|--|------------------|-------------------------|---------------|-----------------------------|----------------------------------------------------------------------------|----------------------------------------------------------------------------|---------------------------------------------------------|-------------|
| A        |          | Issued for Planning and Listed Building Consent.                                       | 1. Graphic to vinyl mesh wrap is indicative, final design to be provided by artist from the Slade | 0                                                                                                                                                                                                                                                                                                                                                                                                                     | 25 | 50 |  | 75               | 100 metres              | 1             | Main Quad Teaching Facility |                                                                            |                                                                            | Burwe                                                   | ell Deakins |
| В        | 13.04.17 | Issued for Planning and Listed Building Consent. Updated to include external lighting. | School of Fine Art.                                                                               |                                                                                                                                                                                                                                                                                                                                                                                                                       |    |    |  |                  |                         | Drawing       | Proposed Sout               | n West Elevation                                                           | n                                                                          |                                                         |             |
|          |          |                                                                                        |                                                                                                   |                                                                                                                                                                                                                                                                                                                                                                                                                       |    |    |  |                  |                         | Scale<br>Date | 1:50 @ A1<br>APR 17         | Drawn                                                                      | SS                                                                         | info@burwellarchitects.com<br>www.burwellarchitects.com |             |
|          |          |                                                                                        |                                                                                                   | NO DIMENSIONS ARE TO BE SOLLED FROM THIS DRAWING. THE CONTRACTOR/UNULFACTURER IS RESPONSIBLE FOR CHECKING ALL DIMENSIONS AND OLERVING ANY DISCREPANCES. THIS DRAWING IS THE PROPERTY OF BOA ARCHITECTS I<br>COPYRIGHT IS RESERVED BY THEM AND THE DRAWING IS SOLED ON CONDITION THAT IT IS NOT CORED, REPROLUCED, RETAINED OR DISCLOSED TO ANY UMULTHORSED PERSION, BITHER WHOLLY OR IN PART, WITHOUT WRITTEN COMERN. |    |    |  | Project №<br>740 | Drawing N°<br>740_PL_01 | 8             | Revision<br>B               | Unit 0.01<br>California Building<br>London SE13 7SF<br>+44 (0) 2083 056010 | First Floor<br>6 Southernhay<br>West Exeter EX1 1JG<br>+44 (0) 1392 423981 |                                                         |             |