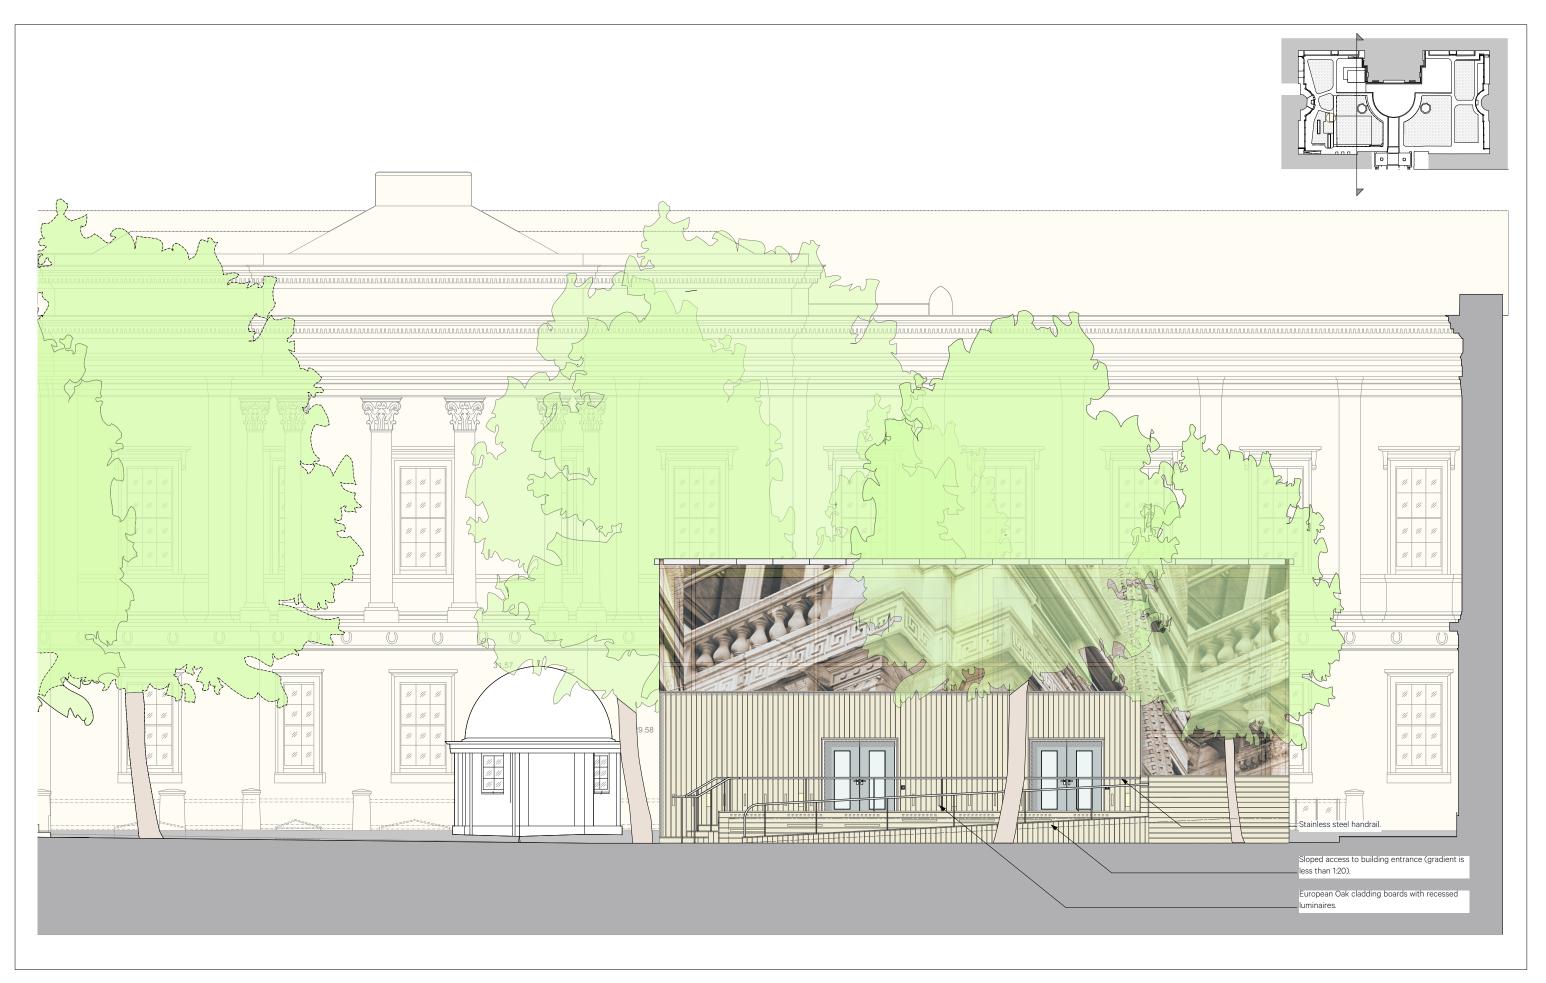

| Revision | Date     | Amendment                                                                              | Notes                                                                                             |   |    |                                                                                          |    |    |         |
|----------|----------|----------------------------------------------------------------------------------------|---------------------------------------------------------------------------------------------------|---|----|------------------------------------------------------------------------------------------|----|----|---------|
| A        |          | Issued for Planning and Listed Building Consent.                                       | 1. Graphic to vinyl mesh wrap is indicative, final design to be provided by artist from the Slade | 0 | 25 | 50                                                                                       | 75 | 10 | 0 metre |
| В        | 13.04.17 | Issued for Planning and Listed Building Consent. Updated to include external lighting. | School of Fine Art.                                                                               |   |    |                                                                                          |    |    |         |
|          |          |                                                                                        |                                                                                                   |   |    |                                                                                          |    |    |         |
|          |          |                                                                                        |                                                                                                   |   |    |                                                                                          |    |    |         |
|          |          |                                                                                        |                                                                                                   |   |    |                                                                                          |    |    |         |
|          |          |                                                                                        |                                                                                                   |   |    | ACTURER IS RESPONSIBLE FOR CHECKING ALL D<br>IT IS NOT COPIED, REPRODUCED, RETAINED OR I |    |    |         |

| s            | Client<br>Drawing              | University College London<br>Main Quad Teaching Facility<br>Proposed South East Elevation |          |               | <b>Burwell Deakins</b>                                                     |                                                                            |  |
|--------------|--------------------------------|-------------------------------------------------------------------------------------------|----------|---------------|----------------------------------------------------------------------------|----------------------------------------------------------------------------|--|
|              | Scale 1:50 @ A1<br>Date APR 17 |                                                                                           | Drawn SS |               | info@burwellarchitects.com<br>www.burwellarchitects.com                    |                                                                            |  |
| SLTD.<br>IT. | Project Nº<br><b>740</b>       | Drawing N°<br><b>740_PL_017</b>                                                           |          | Revision<br>B | Unit 0.01<br>California Building<br>London SE13 7SF<br>+44 (0) 2083 056010 | First Floor<br>6 Southernhay<br>West Exeter EX1 IJG<br>+44 (0) 1392 423981 |  |