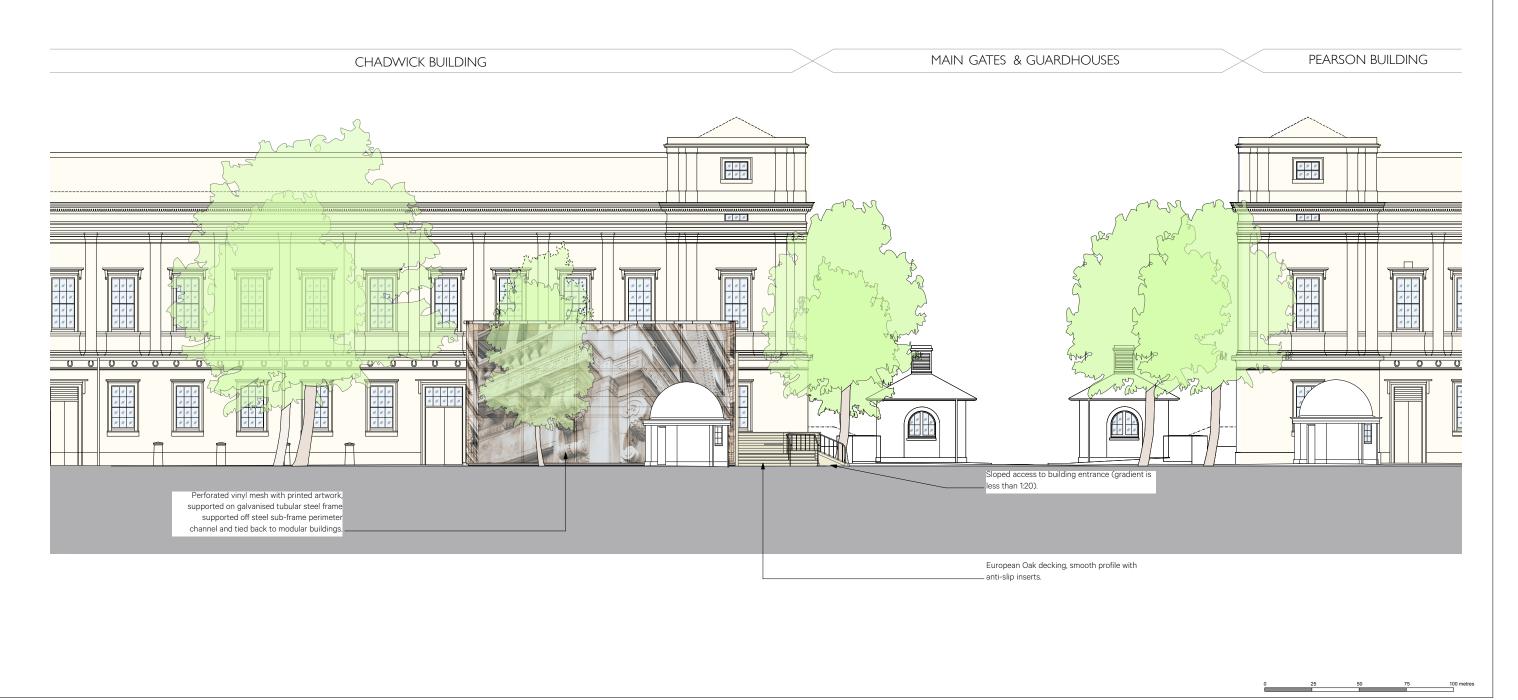

| Revision | Date     | Amendment                                                                              | Notes                                                                                             |                                                                                                                                                                                                              | Client     | University College London          |          |                           |                                        |                              |
|----------|----------|----------------------------------------------------------------------------------------|---------------------------------------------------------------------------------------------------|--------------------------------------------------------------------------------------------------------------------------------------------------------------------------------------------------------------|------------|------------------------------------|----------|---------------------------|----------------------------------------|------------------------------|
| Α        |          | Issued for Planning and Listed Building Consent.                                       | 1. Graphic to vinyl mesh wrap is indicative, final design to be provided by artist from the Slade |                                                                                                                                                                                                              | Project    | Main Quad Teaching Facility        |          |                           | Burwell Deakins                        |                              |
| В        | 13.04.17 | Issued for Planning and Listed Building Consent. Updated to include external lighting. | School of Fine Art.                                                                               |                                                                                                                                                                                                              | Drawing    | wing Proposed South West Elevation |          |                           |                                        |                              |
|          |          |                                                                                        |                                                                                                   |                                                                                                                                                                                                              | Scale      | 1:100 @ A1                         | Drawn SS |                           | info@burwellarchitects.com             |                              |
|          |          |                                                                                        |                                                                                                   |                                                                                                                                                                                                              | Date       | Date APR 17                        |          | www.burwellarchitects.com |                                        |                              |
|          |          |                                                                                        |                                                                                                   |                                                                                                                                                                                                              |            |                                    | _        |                           | Unit 0.01                              | First Floor<br>6 Southernhay |
|          |          |                                                                                        |                                                                                                   | NO DIMENSIONS ARE TO BE SCALED FROM THIS DRAWING. THE CONTRACTOR/MANUFACTURER IS RESPONSIBLE FOR CHECKING ALL DIMENSIONS AND QUERYING ANY DESCRIPANCIES. THIS DRAWING IS THE PROPERTY OF BDA ARCHITECTS LTD. | Project N° | Drawing N°                         | Rev      | ision                     | California Building<br>London SE13 7SF | West Exeter EX1 1JG          |
|          |          |                                                                                        |                                                                                                   | COPYRIGHT IS RESERVED BY THEM AND THE DRAWING IS ISSUED ON CONDITION THAT IT IS NOT COPIED, REPRODUCED, RETAINED OR DISCLOSED TO ANY UNAUTHORISED PERSON, EITHER WHOLLY OR IN PART, WITHOUT WRITTEN CONSENT. | /40        | 740_PL_014                         | В        |                           | +44 (0) 2083 056010                    | +44 (0) 1392 423981          |