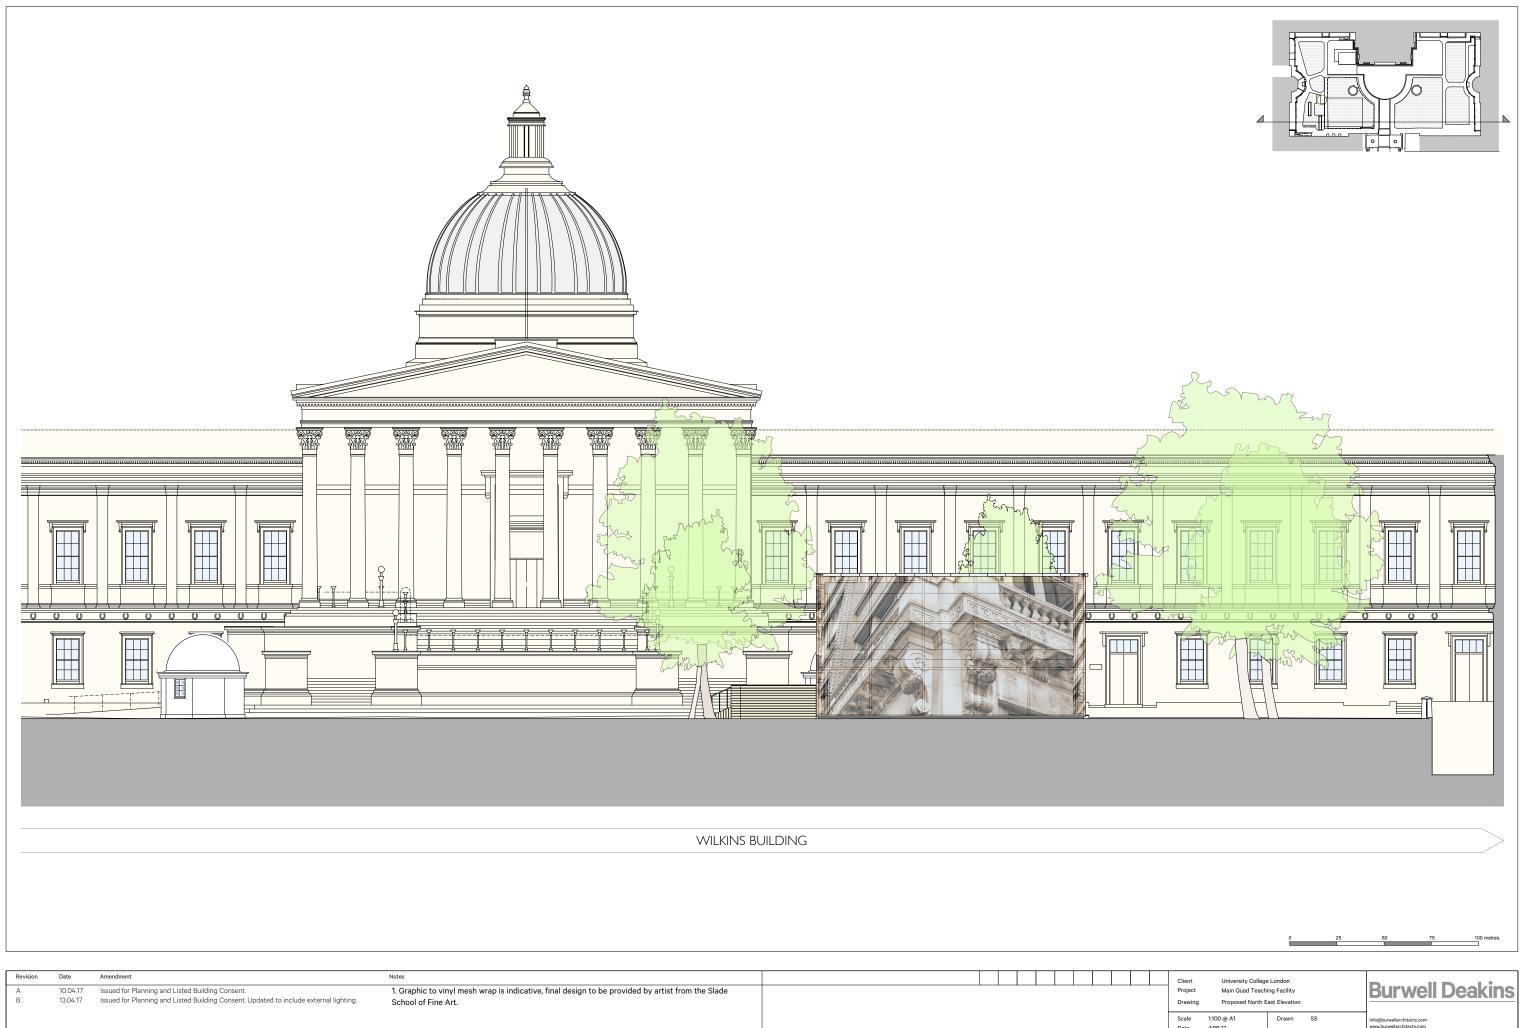

| Revision | Date     | Amendment                                                                              | Notes                                                                                             |                                                                                                                                                                                                                                                                                                                                                                                                               | Client                  | University College London     |                                                         |                                                                                  |
|----------|----------|----------------------------------------------------------------------------------------|---------------------------------------------------------------------------------------------------|---------------------------------------------------------------------------------------------------------------------------------------------------------------------------------------------------------------------------------------------------------------------------------------------------------------------------------------------------------------------------------------------------------------|-------------------------|-------------------------------|---------------------------------------------------------|----------------------------------------------------------------------------------|
| A        | 10.04.17 | Issued for Planning and Listed Building Consent.                                       | 1. Graphic to vinyl mesh wrap is indicative, final design to be provided by artist from the Slade |                                                                                                                                                                                                                                                                                                                                                                                                               | Project                 | Main Quad Teaching Facility   |                                                         | Burwell                                                                          |
| В        | 13.04.17 | Issued for Planning and Listed Building Consent. Updated to include external lighting. | School of Fine Art.                                                                               |                                                                                                                                                                                                                                                                                                                                                                                                               | Drawing                 | Proposed North East Elevation |                                                         | Baitton                                                                          |
|          |          |                                                                                        |                                                                                                   |                                                                                                                                                                                                                                                                                                                                                                                                               |                         |                               | info@burwellarchitects.com<br>www.burwellarchitects.com |                                                                                  |
|          |          |                                                                                        |                                                                                                   | NO DIMENSIONS ARE TO BE SCALED FROM THIS DRAWING. THE CONTRACTORMANUFACTURER IS RESPONSIBLE FOR CHECKING ALL DIMENSIONS AND QUERYING ANY DISCREPANCIES. THIS DRAWING IS THE PROPERTY OF BIA ARCHITECTS LT<br>COMPRIGHT IS RESERVED BY THEM AND THE DRAWING IS ISSUED ON CONDITION THAT IT IS NOT COPED, REFARED OR DISCLOSED TO ANY UNAUTHORISED PERSON. BITHER WHOLLY OR IN PART, WITHOUT WRITTEN CONSIDINT. | Project №<br><b>740</b> | Drawing N°<br>740_PL_011      | Revision<br>B                                           | Unit 0.01 Fi   California Building 6   London SE13 7SF W   +44 (0) 2083 056010 + |