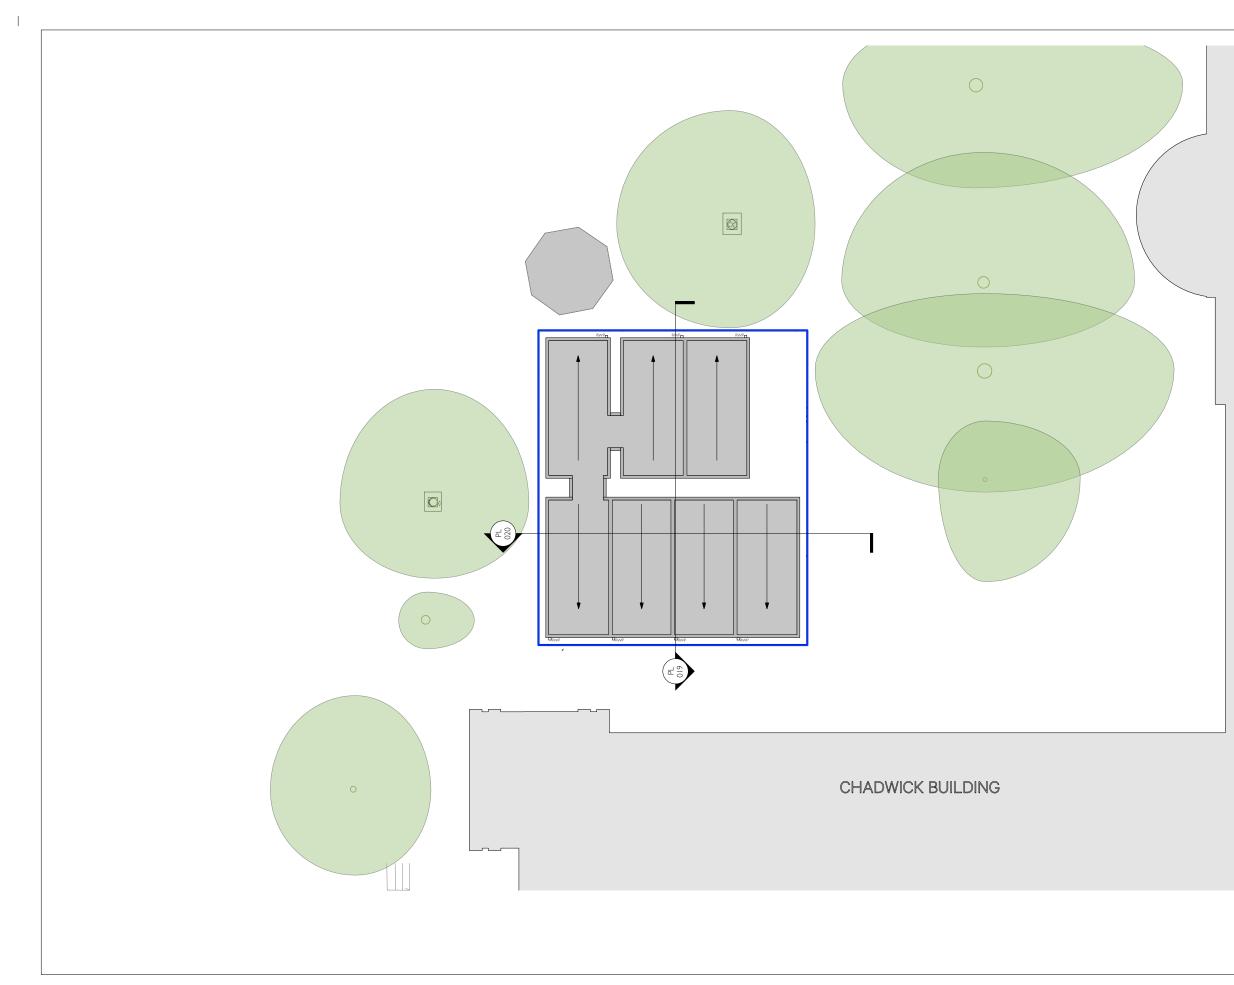

Vinyl Mesh Wrap shown in blue

Tree Canopy Crown Spread

## SOUTH WING BUILDING

|                 | Client<br>Project<br>Drawing | University College<br>Main Quad Teach<br>Proposed Roof Pla | ng Facility | Burwell Deakins |                                                                            |                                                                            |  |
|-----------------|------------------------------|------------------------------------------------------------|-------------|-----------------|----------------------------------------------------------------------------|----------------------------------------------------------------------------|--|
|                 |                              | 10 @ A1<br>R 17                                            | Drawn       | SS              | info@burwellarchitects.com<br>www.burwellarchitects.com                    |                                                                            |  |
| TS LTD.<br>INT. | Project №<br><b>740</b>      | Drawing N°<br><b>740_PL_006</b>                            |             | Revision<br>B   | Unit 0.01<br>California Building<br>London SE13 7SF<br>+44 (0) 2083 056010 | First Floor<br>6 Southernhay<br>West Exeter EX1 1JG<br>+44 (0) 1392 423981 |  |