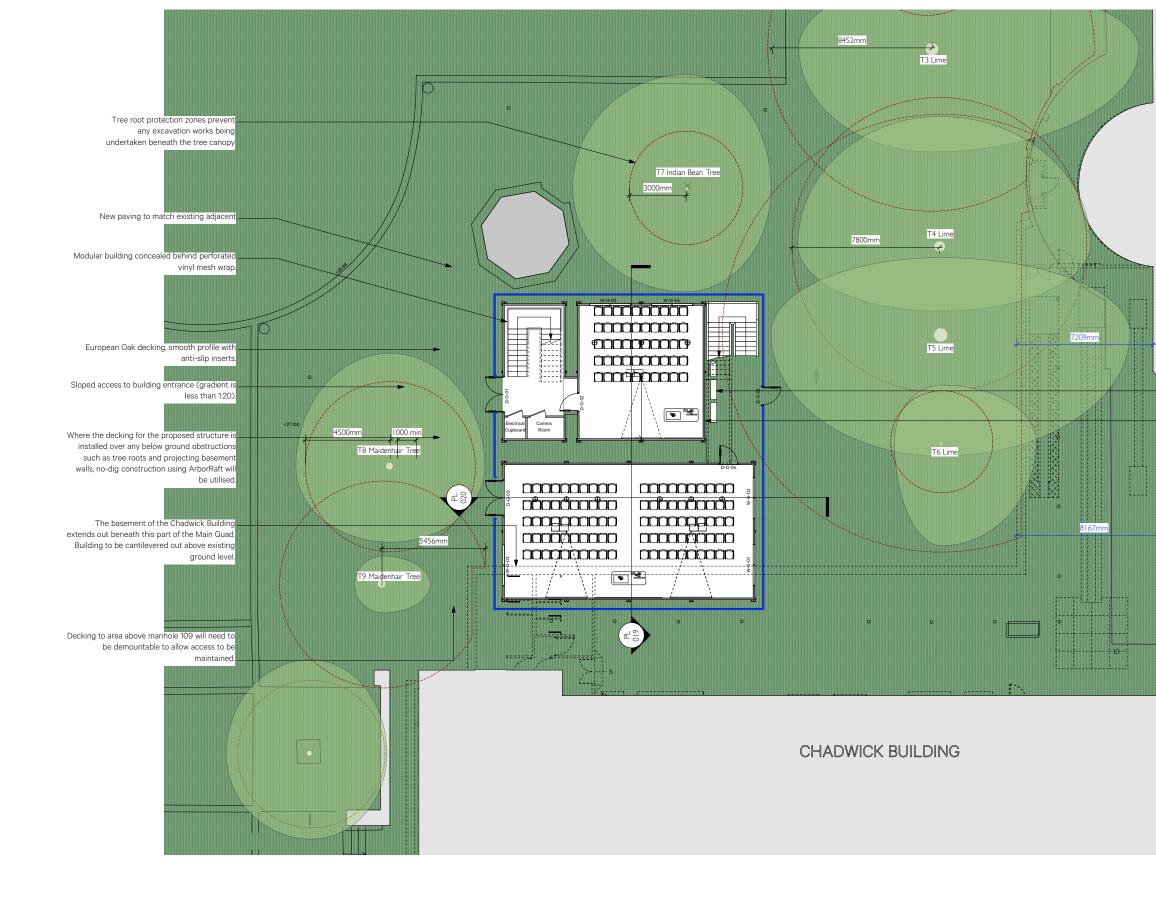

| SOUTH WING BUILDING | Acoustic lir                                                   | Vinyl Mesh Wrap shown in blue<br>Tree root protection zones<br>Tree Canopy Crown Spread |
|---------------------|----------------------------------------------------------------|-----------------------------------------------------------------------------------------|
|                     |                                                                |                                                                                         |
|                     | College London<br>Teaching Facility<br>round Floor<br>Drawn SS | Burwell Deakins                                                                         |