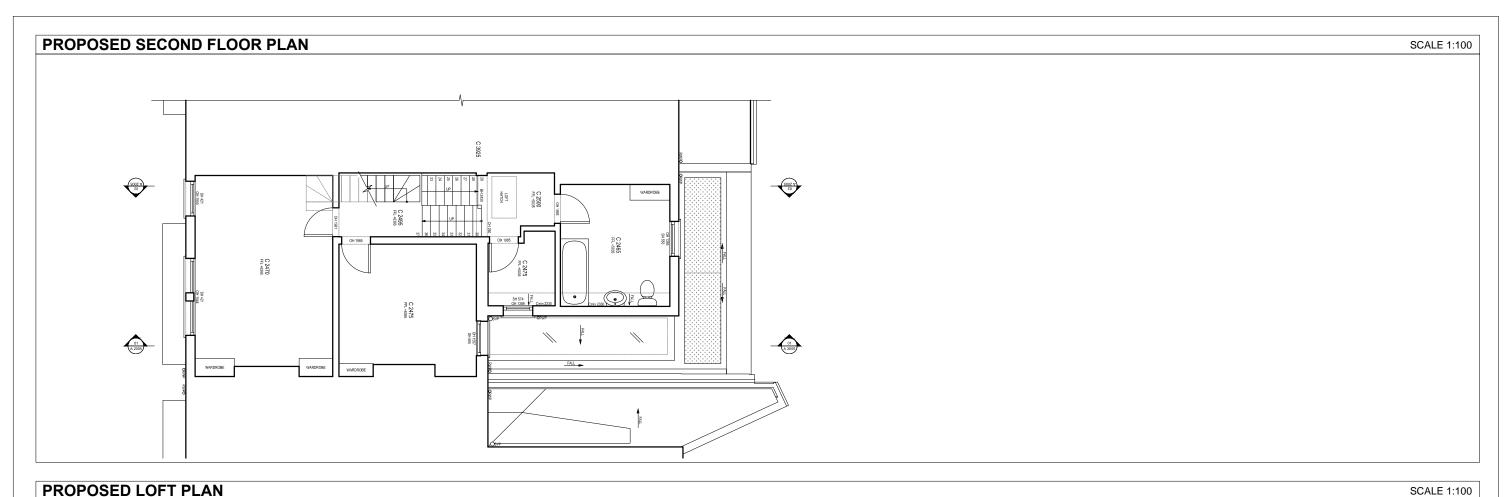

| PLANNING PERMISSION                          | А3 | MC, UG                                                 | LM               | immediately when a revised version is issued.                                                                                                                                       |
|----------------------------------------------|----|--------------------------------------------------------|------------------|-------------------------------------------------------------------------------------------------------------------------------------------------------------------------------------|
| PROJECT TITLE REAR EXTENSION LOFT CONVERSION |    | DATE 15.03.2017  DRAWING TITLE PROPOSED FIL AND SECOND |                  | All dimensions to be checked on site by the contractor. Discrepancies to be reported before proceeding with the works.     This drawing is copyrighted.     All dimensions in mm's. |
| 62 Constantine rd<br>NW3 2NE                 |    | ЈОВ NO<br>0062                                         | DRAWING NO A2002 |                                                                                                                                                                                     |