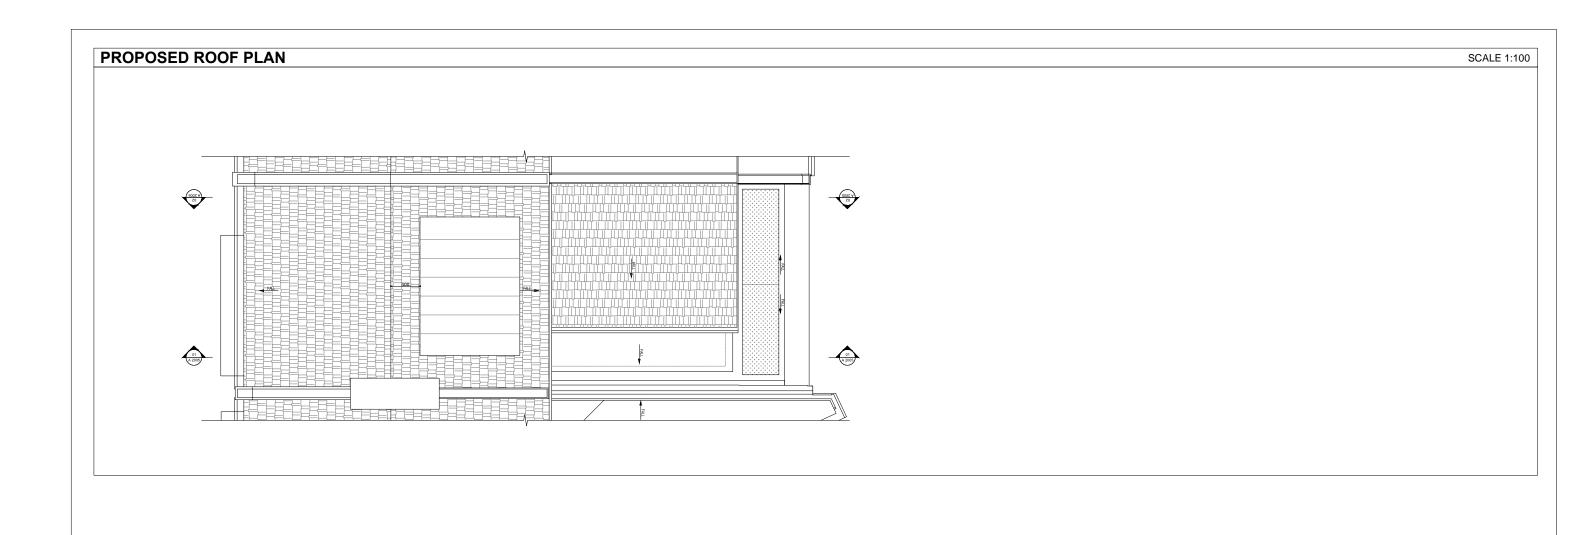

| PLANNING PERMISSION                        | A3 | MC, UG      | LM               | - This drawing should be removed from currency immediately when a revised version is issued.                                 |  |
|--------------------------------------------|----|-------------|------------------|------------------------------------------------------------------------------------------------------------------------------|--|
| PROJECT TITLE REAR EXTENSION               |    | 15.03.2017  | 1:100@A3         | - All dimensions to be checked on site by the contractor.     Discrepancies to be reported before proceeding with the works. |  |
| LOFT CONVERSION  62 Constantine rd NW3 2NE |    | PROPOSED RO | OOF PLAN         | - This drawing is copyrighted All dimensions in mm's.                                                                        |  |
|                                            |    | JOB NO 0062 | DRAWING NO A2003 | _                                                                                                                            |  |