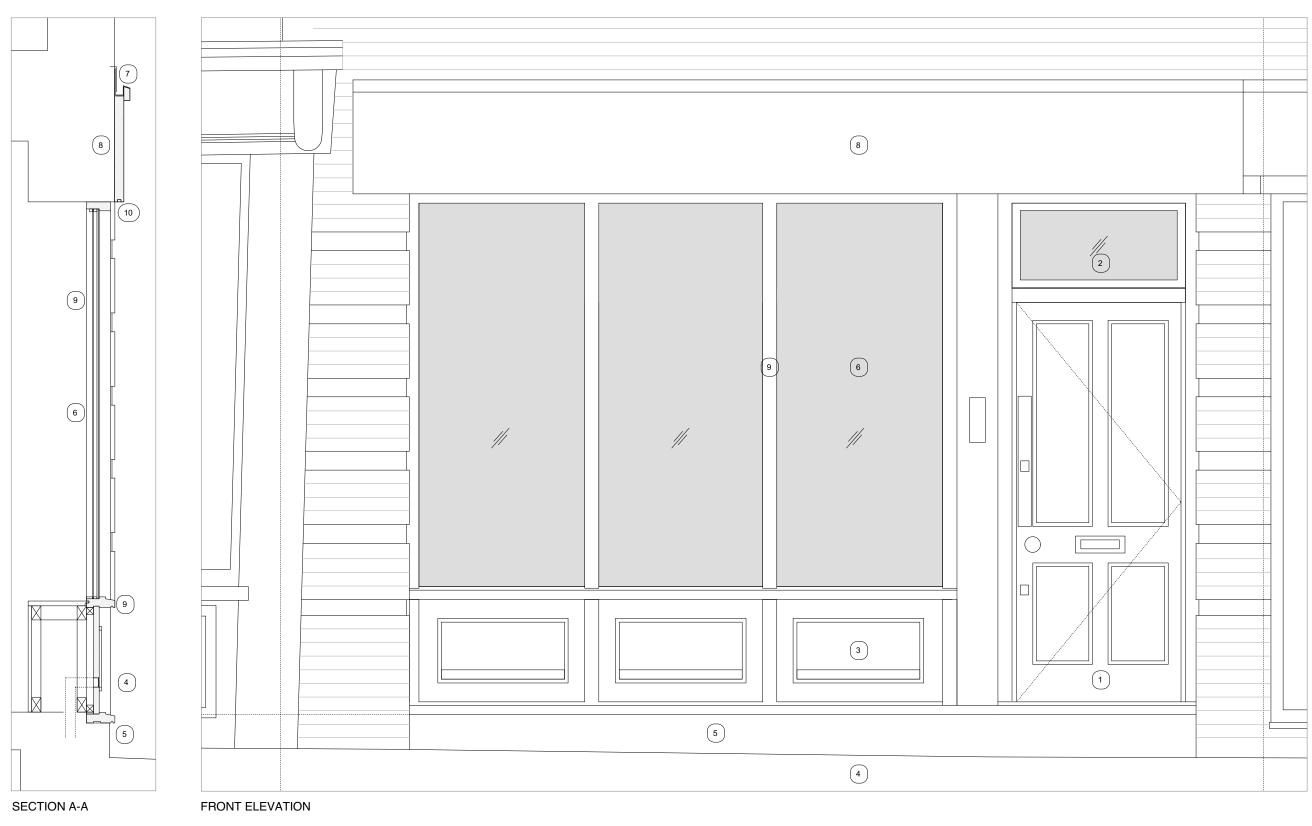

## Elevation and Section A-A

| ρ                              | London, V                                 | VC2H 9LN   |                |
|--------------------------------|-------------------------------------------|------------|----------------|
| OHANNA MOLINEUS ARCHITECTS LTD | issue                                     |            |                |
| CHIT                           | Section 73                                | 3          |                |
| JS AR(                         | drawing title                             |            |                |
| E Su                           |                                           | (2016/5744 | 1/P)           |
|                                | Front Facade<br>Elevation and Section A-A |            |                |
| Man                            | date                                      | drawn by   | revision       |
|                                | Jul 16                                    | PB         |                |
|                                | scale                                     | checked by | drawing        |
|                                | 1:20@A3                                   |            | 190.89<br>-270 |
|                                |                                           |            |                |

### KEY

(4)

New hardwood panelled door (1)

(8) New timber fascia

(10) LED light strip over door

New softwood window frames/cills

(9)

- (2) Double glazed fanlight
- (3) Softwood panelling
  - Ventilation grilles to basement
- (5) Dark grey rendered upstand
- (6) Double glazed fixed window
- (7)Steel hanger for window boxes