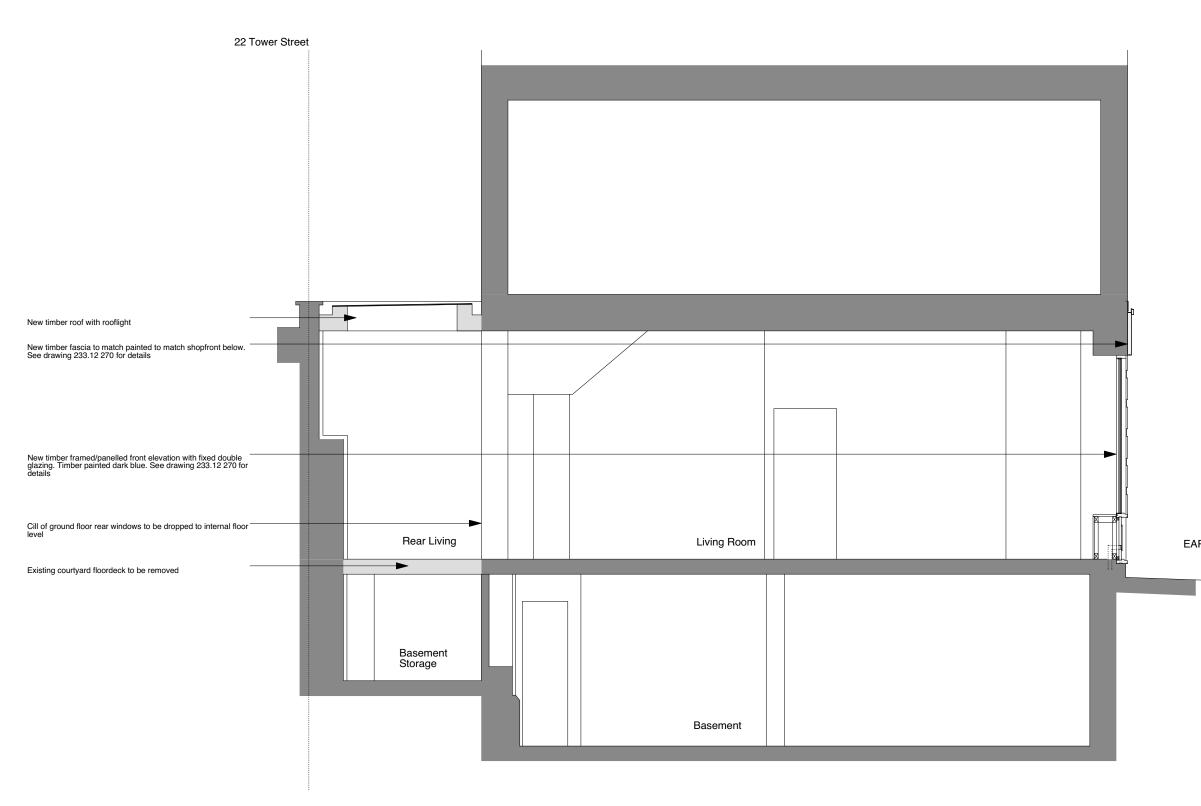

### 12 Earlham Street London, WC2H 9LN

|                                | London, V               | VC2H 9LN        |                |
|--------------------------------|-------------------------|-----------------|----------------|
| OHANNA MOLINEUS ARCHITECTS LTD | issue                   |                 |                |
| CHITE                          | Section 73              | 3               |                |
| JS AR                          | drawing title           |                 |                |
|                                | Permitted<br>Section A- | (2016/5744<br>A | l/P)           |
| Мщ                             | date                    | drawn by        | revision       |
|                                | Jul 16                  | РВ              |                |
|                                | scale                   | checked by      | drawing        |
|                                | 1:50@A3                 |                 | 233.12<br>-260 |
|                                |                         |                 |                |

EARLHAM STREET

0207 734 8320 

© 2016 johanna molineus architects ltd check all dimensions on site prior to commencement of the work if the drawing exceeds the quantities in any way the architects are to be informed before work is commenced drawing to be read in conjunction with structural engineer's drawings and specification