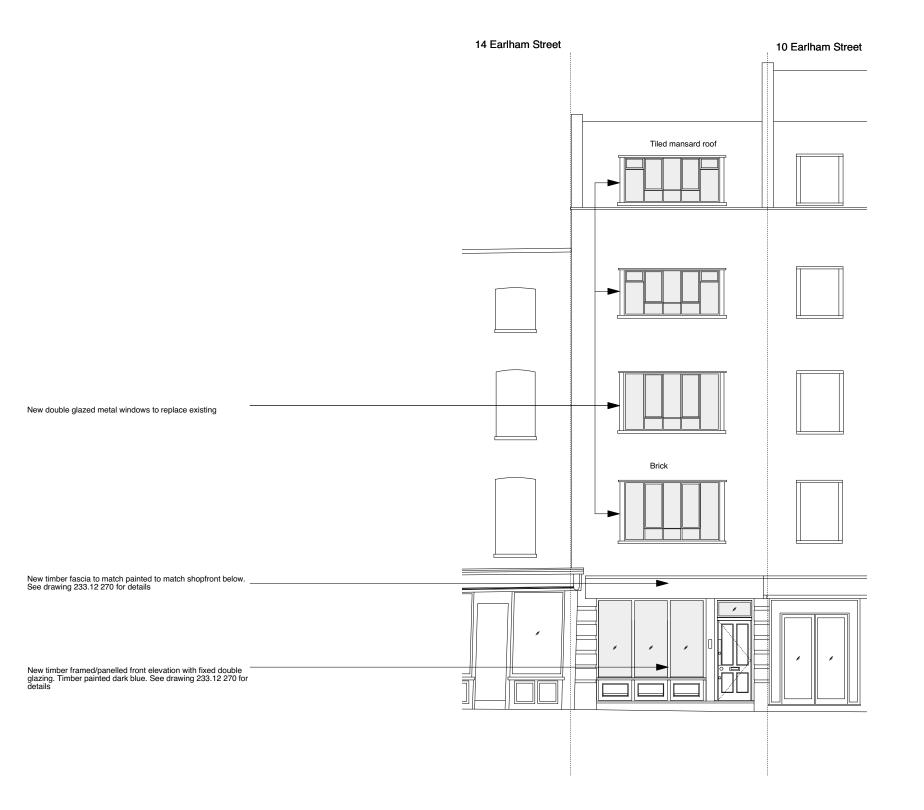

### 12 Earlham Street London, WC2H 9LN

|                                | London, W                                  | C2H 9LN    |                |  |
|--------------------------------|--------------------------------------------|------------|----------------|--|
| CTS LTD                        | issue                                      |            |                |  |
| RCHITEO                        | Section 73                                 |            |                |  |
| OHANNA MOLINEUS ARCHITECTS LTD | Permitted (2016/5744/P)<br>Front Elevation |            |                |  |
| M                              | date                                       | drawn by   | revision       |  |
|                                | Jul 16                                     | PB         |                |  |
|                                | scale                                      | checked by | drawing        |  |
|                                | 1:100@A3<br>/ 1:50@A1                      |            | 233.12<br>-250 |  |
|                                |                                            |            |                |  |