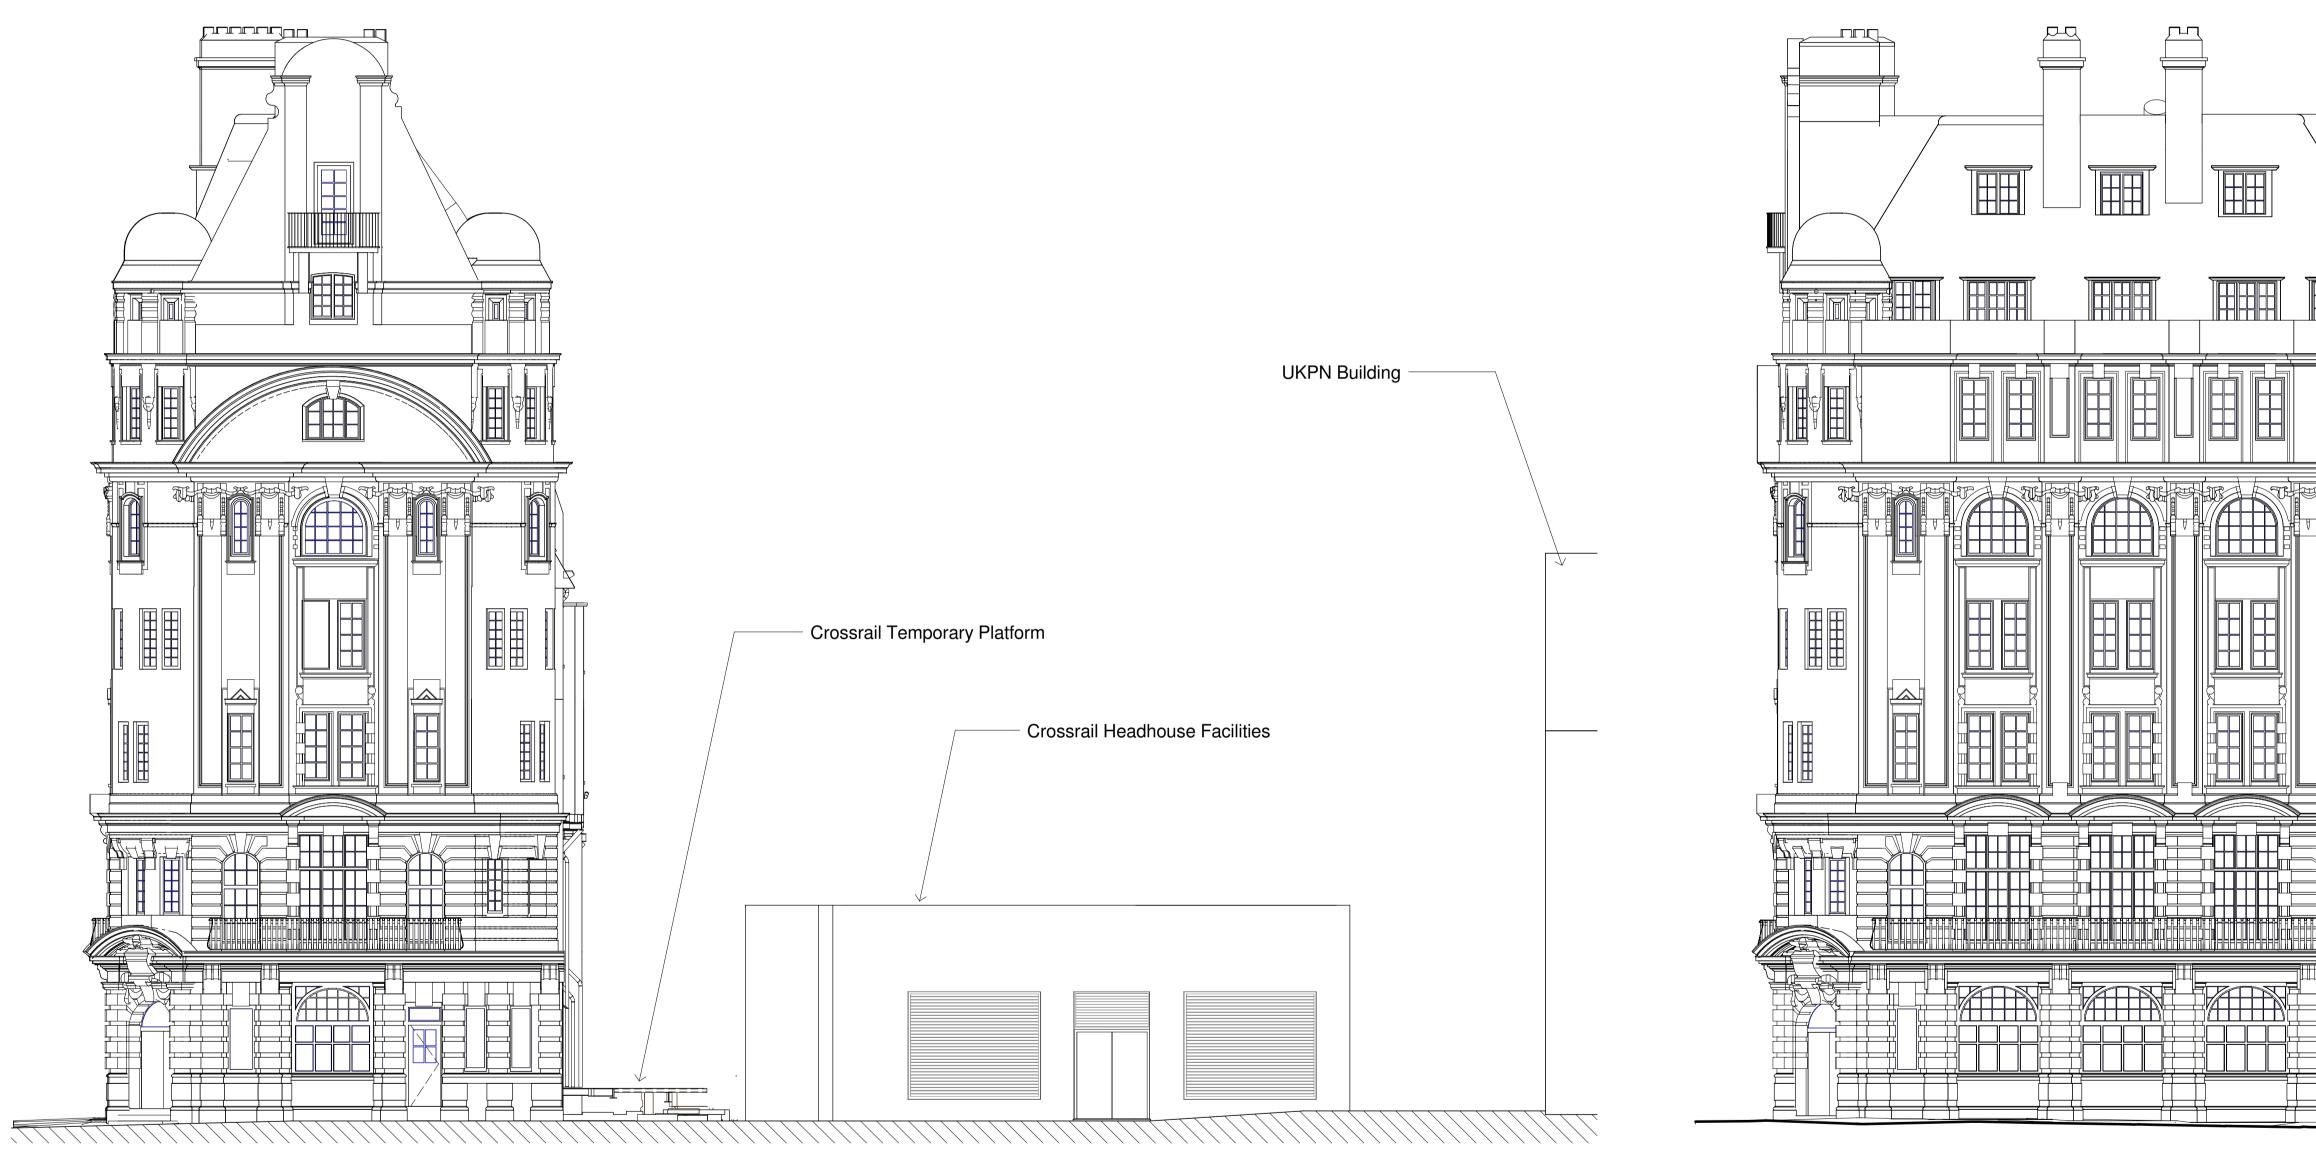

2 Existing Catton St Elevation Scale 1:100 1 Existing Southampton Row Elevation Scale 1:100

This drawing is to be read in conjunction with the architect's / interior designer's specification, bills of quantities / schedules, structural, mechanical & electrical drawings and all discrepancies are to be reported to the architect. Do not scale from this drawing. Dimensions are in millimetres unless otherwise stated.

NOTES

|                                                                                              |            |                   | date                                | ł |
|----------------------------------------------------------------------------------------------|------------|-------------------|-------------------------------------|---|
| dexter<br>moren<br>associat                                                                  | es         |                   | 57d<br>jamestown<br>london nw<br>UK |   |
| architecture urban desi<br>design creative media<br>www.dextermoren.co<br>dma@dextermoren.co | m          |                   | t: 020 7267<br>f: 020 7267          |   |
| architectur                                                                                  | e          |                   |                                     |   |
| project                                                                                      |            | / <b>4 F</b> iele | Otwo at                             |   |
| 8-10 Southa                                                                                  | ampton Rov | w / 1 Fisher      | Street                              |   |
| <sup>client</sup><br>Idé real esta                                                           | ate        |                   |                                     |   |
|                                                                                              |            |                   |                                     |   |
| drawing title<br>Existing Sol<br>Elevation                                                   | uthampton  | Row & Catt        | on St                               |   |
| Existing So                                                                                  | uthampton  | Row & Catt        | on St                               |   |
| Existing Sol                                                                                 |            |                   | on St                               |   |
| Existing Sol<br>Elevation<br>drawing status                                                  |            |                   | on St                               |   |
| Existing Sol<br>Elevation<br>drawing status<br>FOR PL/                                       | ANNING     |                   |                                     | у |
| Existing Sol<br>Elevation<br>drawing status<br>FOR PL/<br>scale                              | ANNING     | drawn by          | checked b                           | у |