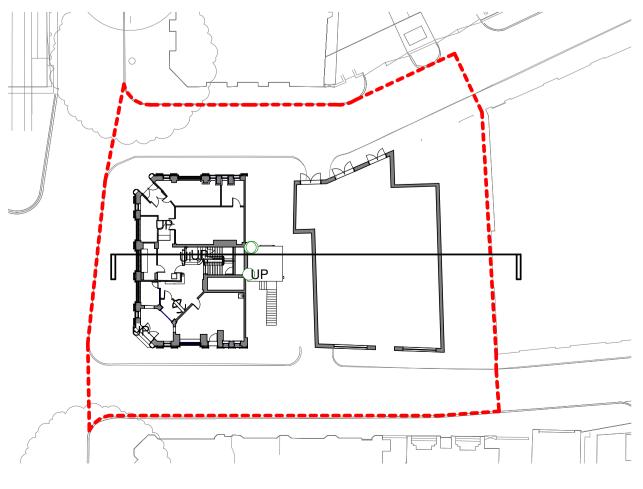

## Section Key Plan

This drawing is to be read in conjunction with the architect's / interior designer's specification, bills of quantities / schedules, structural, mechanical & electrical drawings and all discrepancies are to be reported to the architect. Do not scale from this drawing. Dimensions are in millimetres unless otherwise stated.