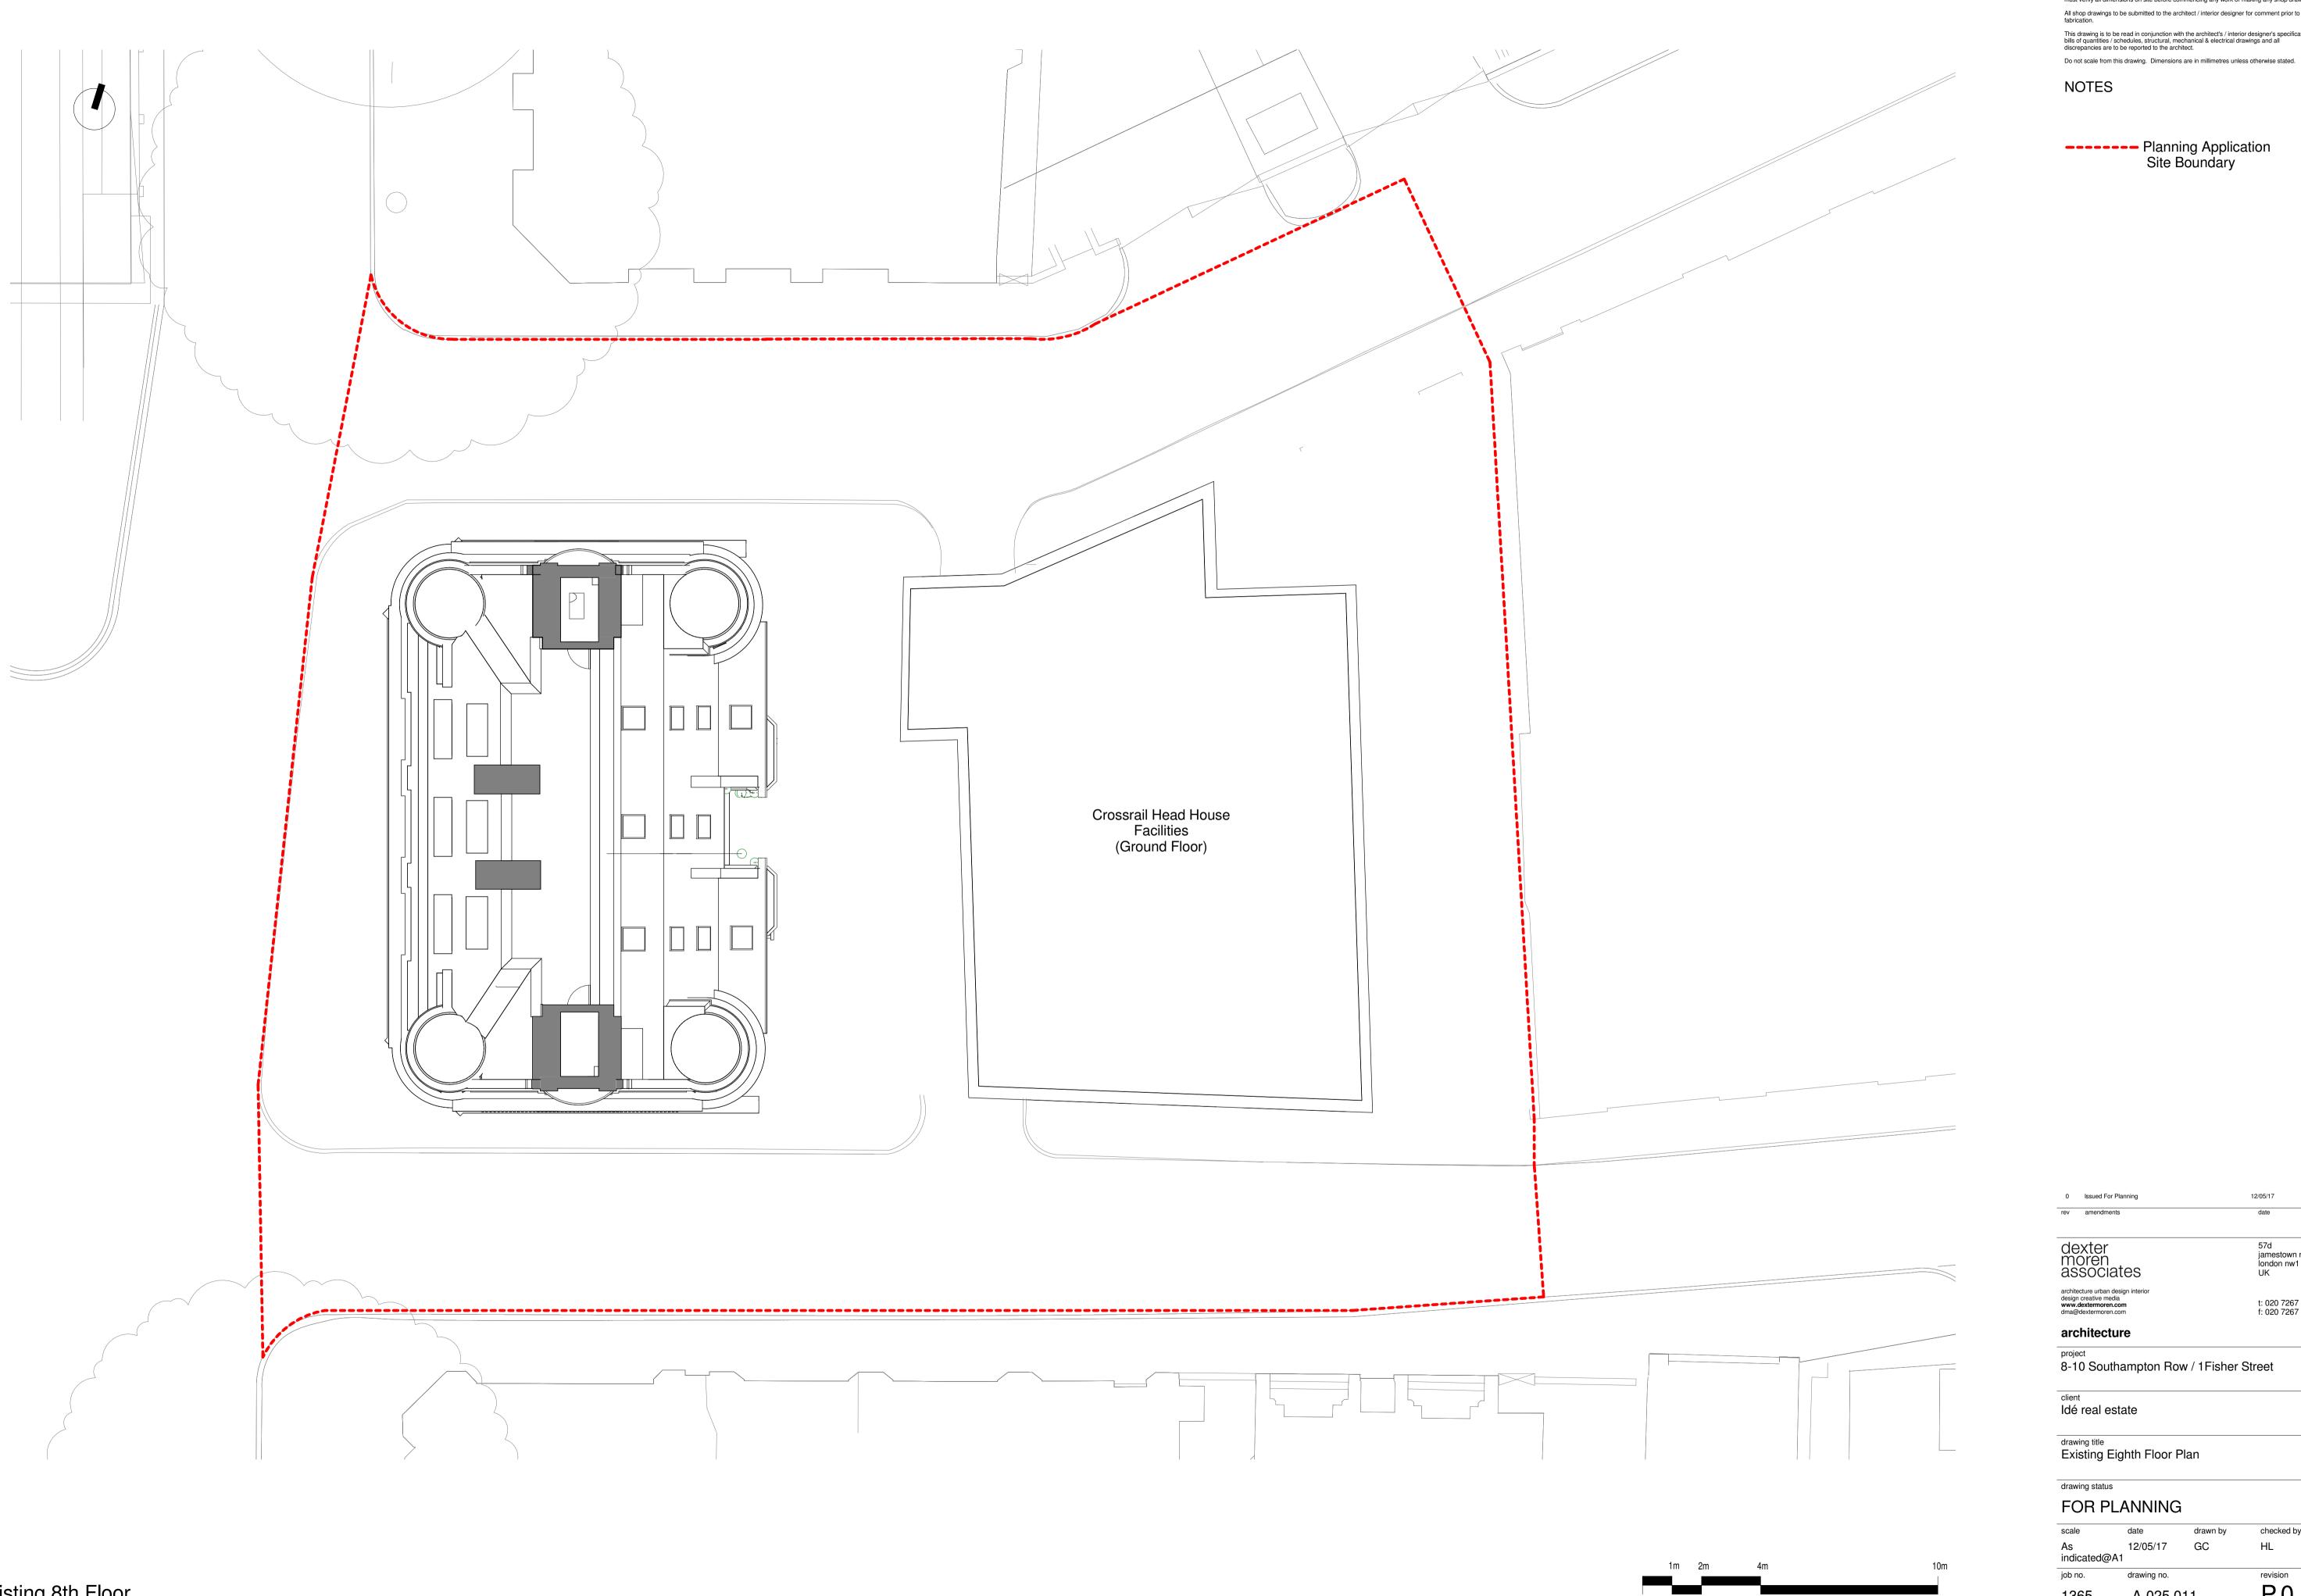

#### NOTES

| 0                                                              | Issued For Planni                   | •                      |                       |                            |         |
|----------------------------------------------------------------|-------------------------------------|------------------------|-----------------------|----------------------------|---------|
| rev                                                            | amendments                          |                        |                       | date                       | by      |
| de                                                             | xter                                |                        |                       | 57d                        |         |
| mc                                                             | oren<br>sociate                     | s                      |                       | jamestov<br>Iondon n<br>UK |         |
| design o                                                       | ture urban design<br>creative media | interior               |                       | t: 020 72                  | 67 4440 |
|                                                                | extermoren.com                      |                        |                       | f: 020 72                  |         |
| arcl                                                           | nitecture                           |                        |                       |                            |         |
| 8-10                                                           | ) Southar                           | noton Ro               | ow / 1Fisher          | Street                     |         |
| client                                                         |                                     |                        |                       |                            |         |
| client                                                         | real estat                          |                        |                       |                            |         |
| client<br>Idé<br>drawii                                        |                                     | e                      |                       |                            |         |
| client<br>Idé<br>drawin<br>Exis                                | real estat                          | e                      |                       |                            |         |
| client<br>Idé<br>drawin<br>Exis                                | real estat                          | e<br>er Basen          | nent                  |                            |         |
| client<br>Idé<br>drawin<br>Exis                                | real estat                          | e<br>er Basen          | nent                  | checked                    | lby     |
| client<br>Idé<br>drawin<br>Exis<br>drawin<br>FO<br>scale<br>As | real estat                          | e<br>er Basen<br>NNINC | nent<br>G             |                            | l by    |
| client<br>Idé<br>drawin<br>Exis<br>drawin<br>FO<br>scale<br>As | real estat                          | e<br>er Basen<br>NNINC | nent<br>G<br>drawn by | checked                    | l by    |