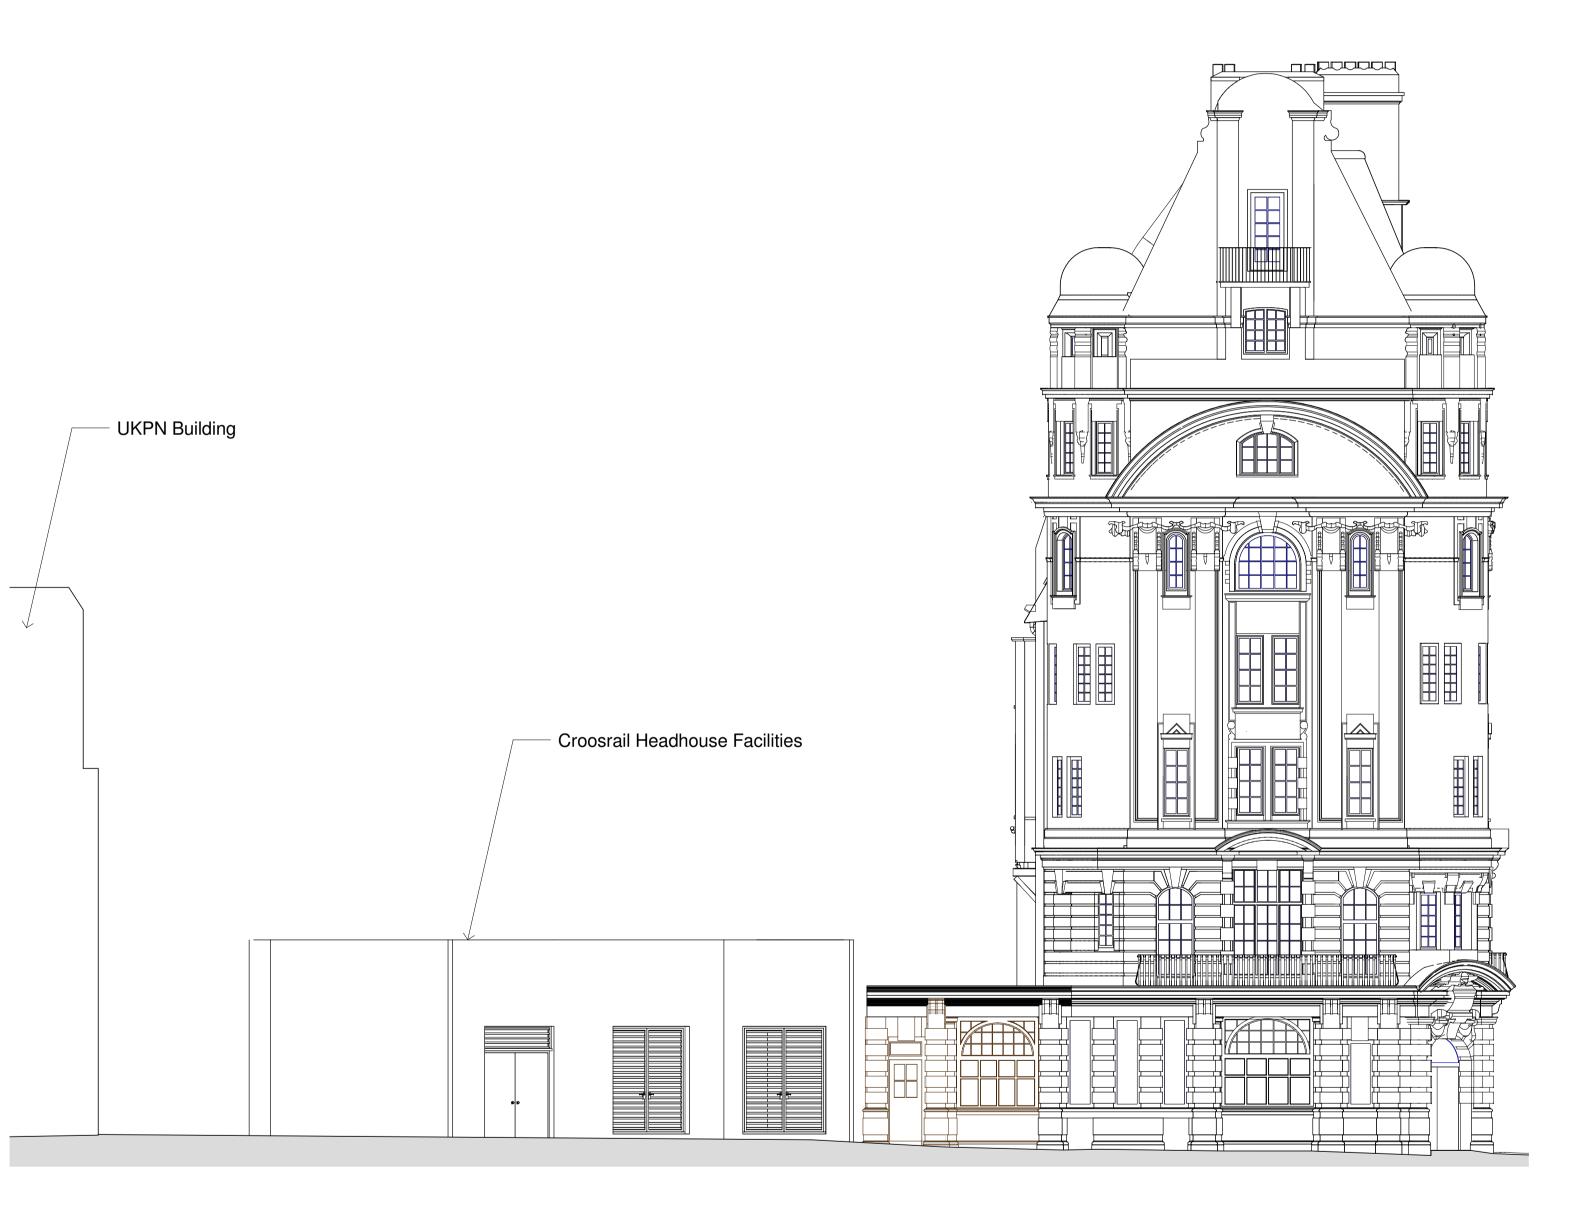

2 Existing Catton St Elevation Scale 1:100 1 Existing Southampton Row Elevation Scale 1:100

This drawing is to be read in conjunction with the architect's / interior designer's specification, bills of quantities / schedules, structural, mechanical & electrical drawings and all discrepancies are to be reported to the architect. Do not scale from this drawing. Dimensions are in millimetres unless otherwise stated.

NOTES

|                                                                                              |            |                   | date                                | ł |
|----------------------------------------------------------------------------------------------|------------|-------------------|-------------------------------------|---|
| dexter<br>moren<br>associat                                                                  | es         |                   | 57d<br>jamestown<br>london nw<br>UK |   |
| architecture urban desi<br>design creative media<br>www.dextermoren.co<br>dma@dextermoren.co | m          |                   | t: 020 7267<br>f: 020 7267          |   |
| architectur                                                                                  | e          |                   |                                     |   |
| project                                                                                      |            | / <b>4 F</b> iele | Otwo at                             |   |
| 8-10 Southa                                                                                  | ampton Rov | w / 1 Fisher      | Street                              |   |
| <sup>client</sup><br>Idé real esta                                                           | ate        |                   |                                     |   |
|                                                                                              |            |                   |                                     |   |
| drawing title<br>Existing Sol<br>Elevation                                                   | uthampton  | Row & Catt        | on St                               |   |
| Existing So                                                                                  | uthampton  | Row & Catt        | on St                               |   |
| Existing Sol                                                                                 |            |                   | on St                               |   |
| Existing Sol<br>Elevation<br>drawing status                                                  |            |                   | on St                               |   |
| Existing Sol<br>Elevation<br>drawing status<br>FOR PL/                                       | ANNING     |                   |                                     | у |
| Existing Sol<br>Elevation<br>drawing status<br>FOR PL/<br>scale                              | ANNING     | drawn by          | checked b                           | у |