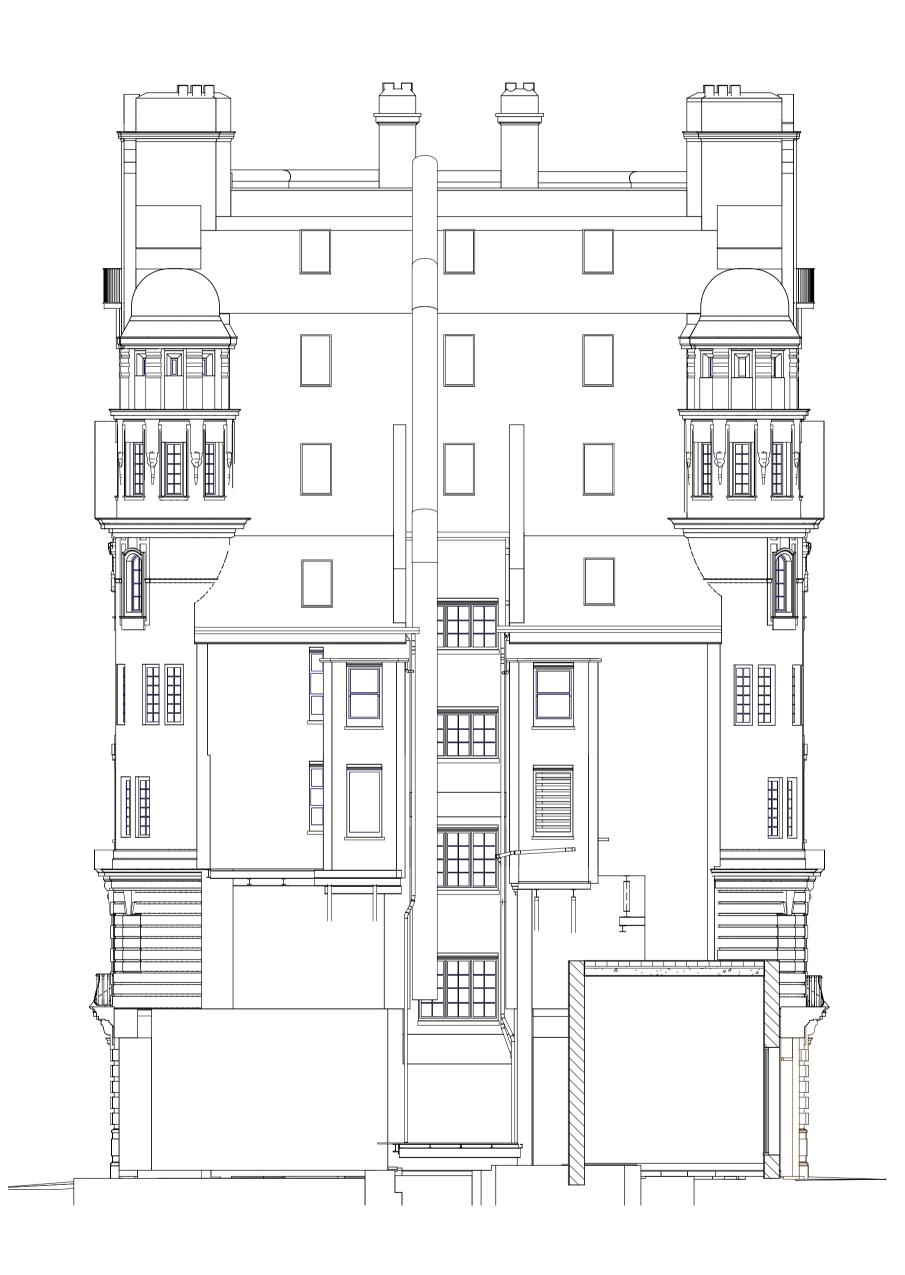

12/05/17

0 Issued For Planning

1 Existing Rear Elevation Scale 1:100

2 Existing Fisher St Elevation Scale 1:100

1m

This drawing is to be read in conjunction with the architect's / interior designer's specification, bills of quantities / schedules, structural, mechanical & electrical drawings and all discrepancies are to be reported to the architect. Do not scale from this drawing. Dimensions are in millimetres unless otherwise stated.

NOTES

| 0 Issued Fo                                                                             | Planning                         |               | 12/05/17                                      |    |
|-----------------------------------------------------------------------------------------|----------------------------------|---------------|-----------------------------------------------|----|
| rev amendme                                                                             | nts                              |               | date                                          | by |
| dexter<br>moren<br>associates                                                           |                                  |               | 57d<br>jamestown road<br>london nw1 7db<br>UK |    |
| architecture urban<br>design creative me<br>www.dextermorer<br>dma@dextermorer          | dia<br>L <b>com</b>              |               | t: 020 72<br>f: 020 72                        |    |
| architect                                                                               | ure                              |               |                                               |    |
| 8-10 Sout<br><sub>client</sub><br>Idé real e                                            |                                  |               |                                               |    |
| client<br>Idé real e<br>drawing title<br>Existing F                                     | state<br>Rear & Fishe            |               |                                               |    |
| client<br>Idé real e<br>drawing title                                                   | state<br>Rear & Fishe            |               |                                               |    |
| client<br>Idé real e<br>drawing title<br>Existing F<br>drawing status                   | state<br>Rear & Fishe            | r St Elevatio |                                               |    |
| client<br>Idé real e<br>drawing title<br>Existing F<br>drawing status                   | state<br>Rear & Fishe            | r St Elevatio |                                               | by |
| client<br>Idé real e<br>drawing title<br>Existing F<br>drawing status<br>FOR P          | state<br>Rear & Fishe<br>LANNINC | r St Elevatio | n                                             | by |
| client<br>Idé real e<br>drawing title<br>Existing F<br>drawing status<br>FOR P<br>scale | state<br>Rear & Fishe<br>LANNINC | r St Elevatio | n                                             | by |