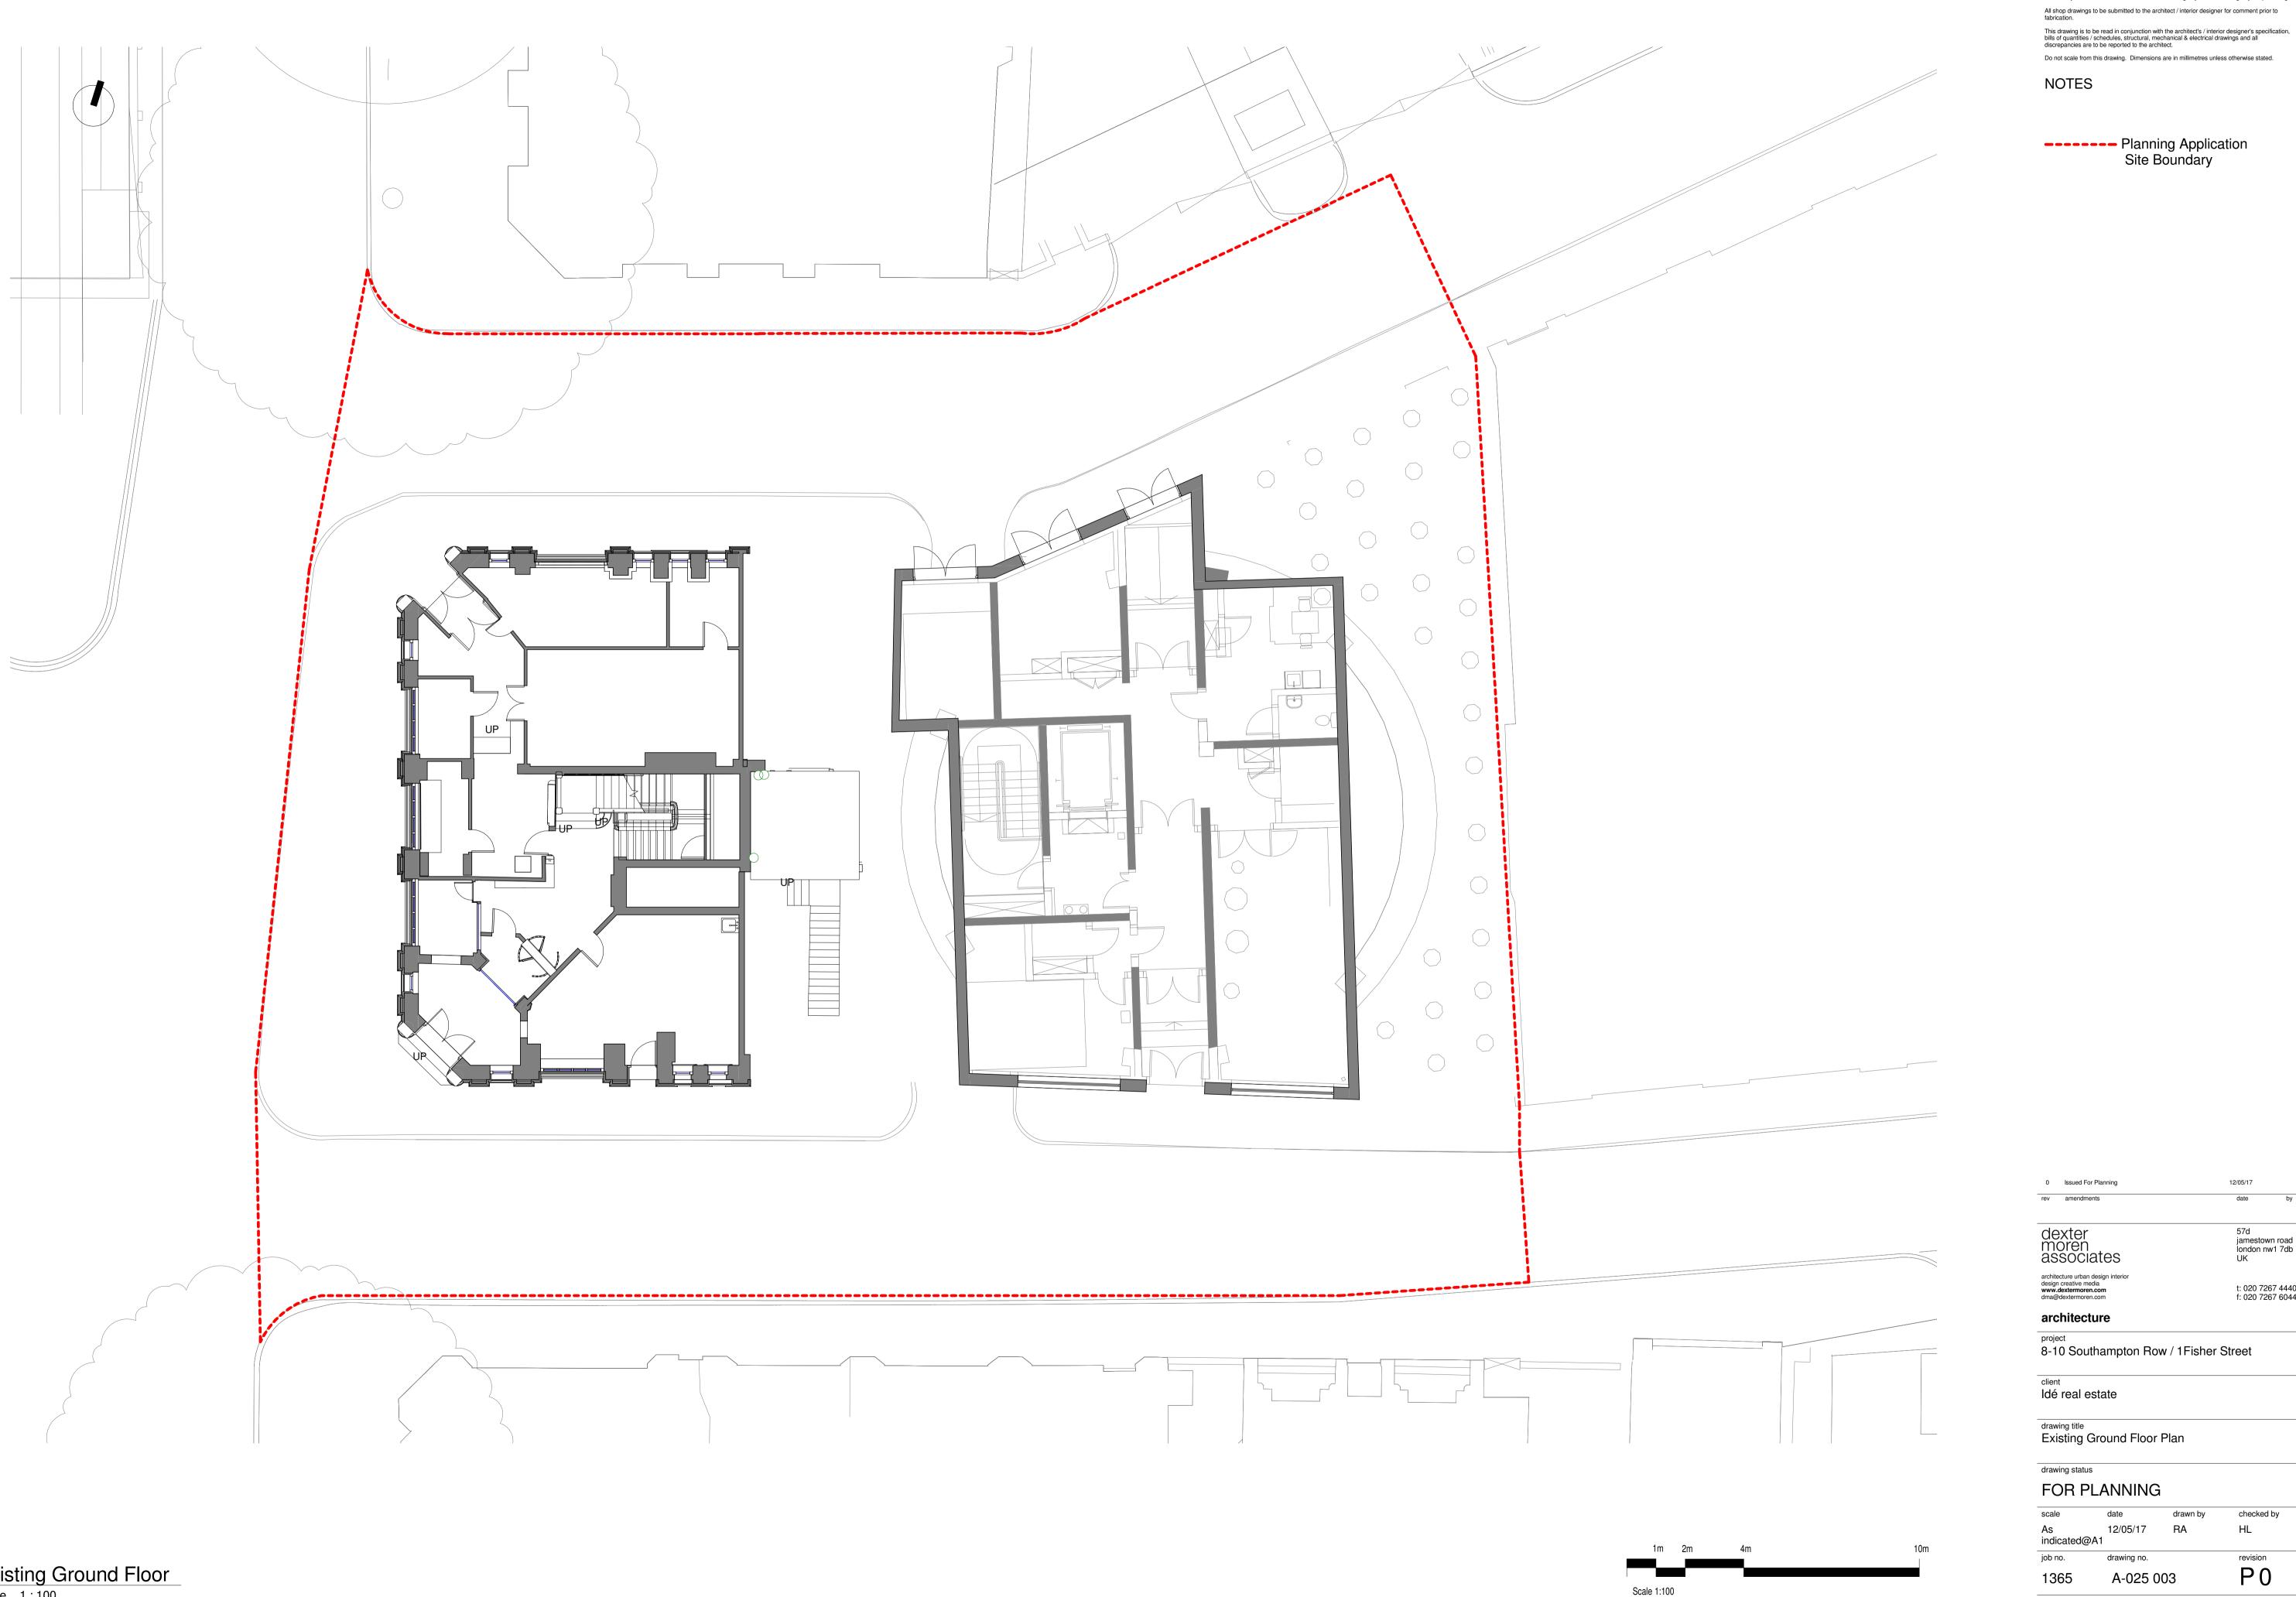

1 Existing Ground Floor Scale 1:100

Copyright: All rights reserved. This drawing must not be reproduced without permission. Only the original drawing should be relied upon. Contractors, subcontractors and suppliers must verify all dimensions on site before commencing any work or making any shop drawings. All shop drawings to be submitted to the architect / interior designer for comment prior to fabrication.

Do not scale from this drawing. Dimensions are in millimetres unless otherwise stated.

12/05/17

57d jamestown road london nw1 7db UK

t: 020 7267 4440 f: 020 7267 6044

checked by

HL

revision

Ρ0