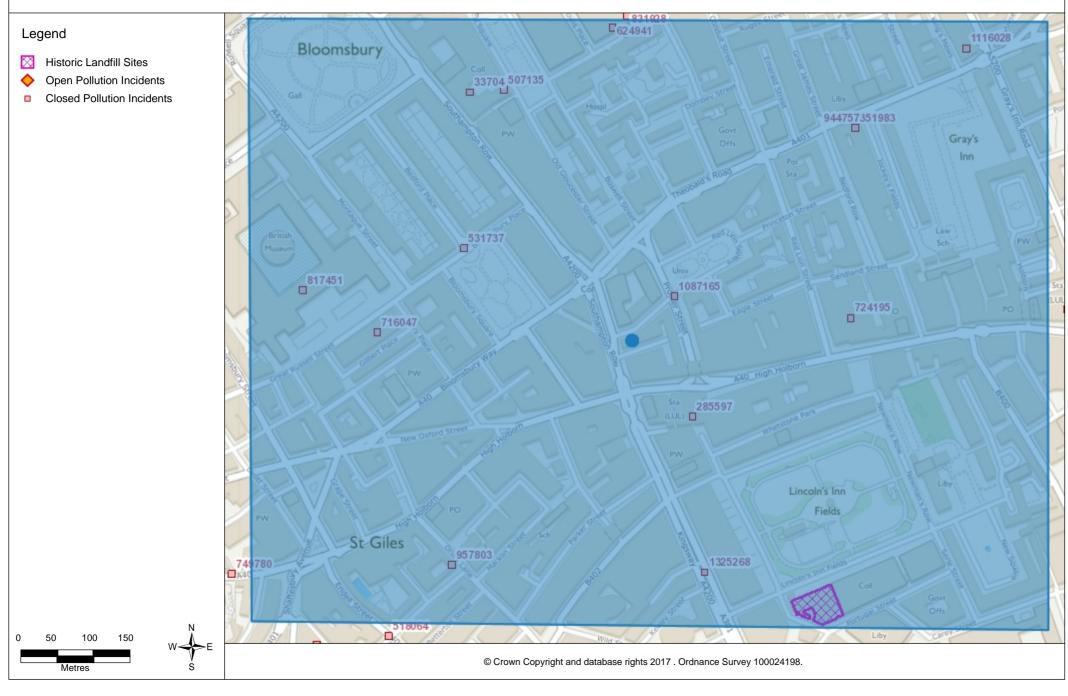

# Pollution incidents - HNL34777/JH

Back to The National Archives

You are encouraged to use and re-use the Information that is available under this licence freely and flexibly, with only a few conditions.

Sent: Tuesday, January 24, 2017 2:41 PM

To: NET Enquiries < HNLenquiries@environment-agency.gov.uk>

Subject: RE: HNL/34777/JH --- RE: Ref: 160109/RD02 Request for information

Dear James,

Thank you for your reply. Do you have any further information regarding the pollution incidents in the area? Incidents 1087165, 531737 and 285597 would be of particular interest.