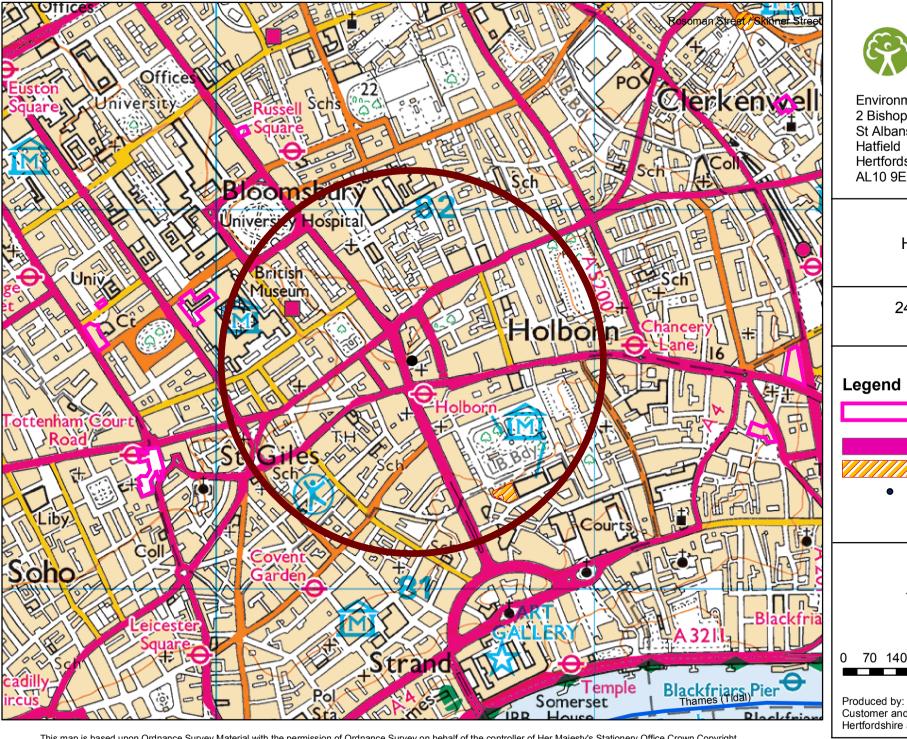

**Environment Agency** 2 Bishops Square Business Park St Albans Road West Hatfield Hertfordshire **AL10 9EX** 

> HNL/34777/JH 500m area

24 January 2017

CL Sites

**Current Landfill Outlines** 

Old Landfill

All Current WML

Metres

Customer and Engagement Hertfordshire and North London