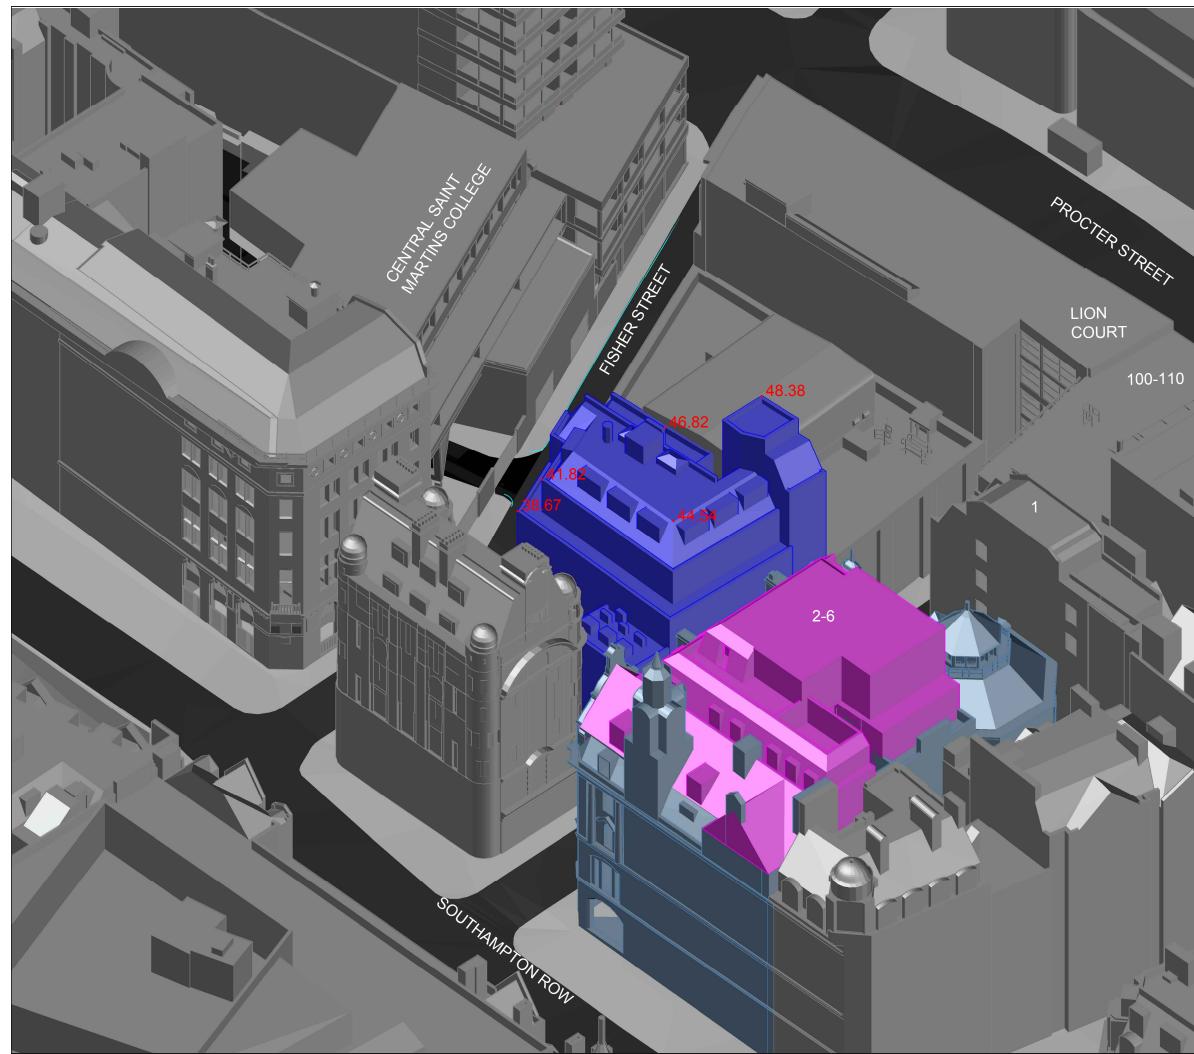

|         | CALIFICATION USED IN ANALYSIS:                                                                       |
|---------|------------------------------------------------------------------------------------------------------|
|         | Dexter Moran Associates scheme received<br>27/04/2017<br>Maltby Surveys 3D model received 11/01/2017 |
|         |                                                                                                      |
|         | PLAN KEY:                                                                                            |
| 0       | Surrounding Buildings and<br>Structures                                                              |
|         | Analysed Buildings                                                                                   |
|         | Existing Building on Site                                                                            |
|         | Consented Building on site                                                                           |
|         | SITE KEY:                                                                                            |
|         |                                                                                                      |
|         | PROJECT:<br>Fisher Street,                                                                           |
|         | London<br>WC1R                                                                                       |
|         | CLIENT:                                                                                              |
|         | lde Real Estate                                                                                      |
|         | DRAWING TITLE:<br>Existing 3D Views                                                                  |
|         | PROJECT NO. ISS NO DRAWING NO: REVISION:<br>J036861 02 002 -                                         |
|         | DATE: DRAWN BY:<br>28/04/2017 ES                                                                     |
| 1 1 1 1 | SCALE: NTS                                                                                           |
|         | DO NOT SCALE<br>NO DIMENSION SHOULD BE SCALED FROM THIS DRAWING.                                     |
| 34.1    | © COPYRIGHT NOTICE<br>THIS DRAWING MAY NOT BE COPIED (IN WHOLE OR IN PART), RETAINED OR              |
|         | DISCLOSED WITHOUT THE PRIOR WRITTEN CONSENT OF GL HEARN                                              |