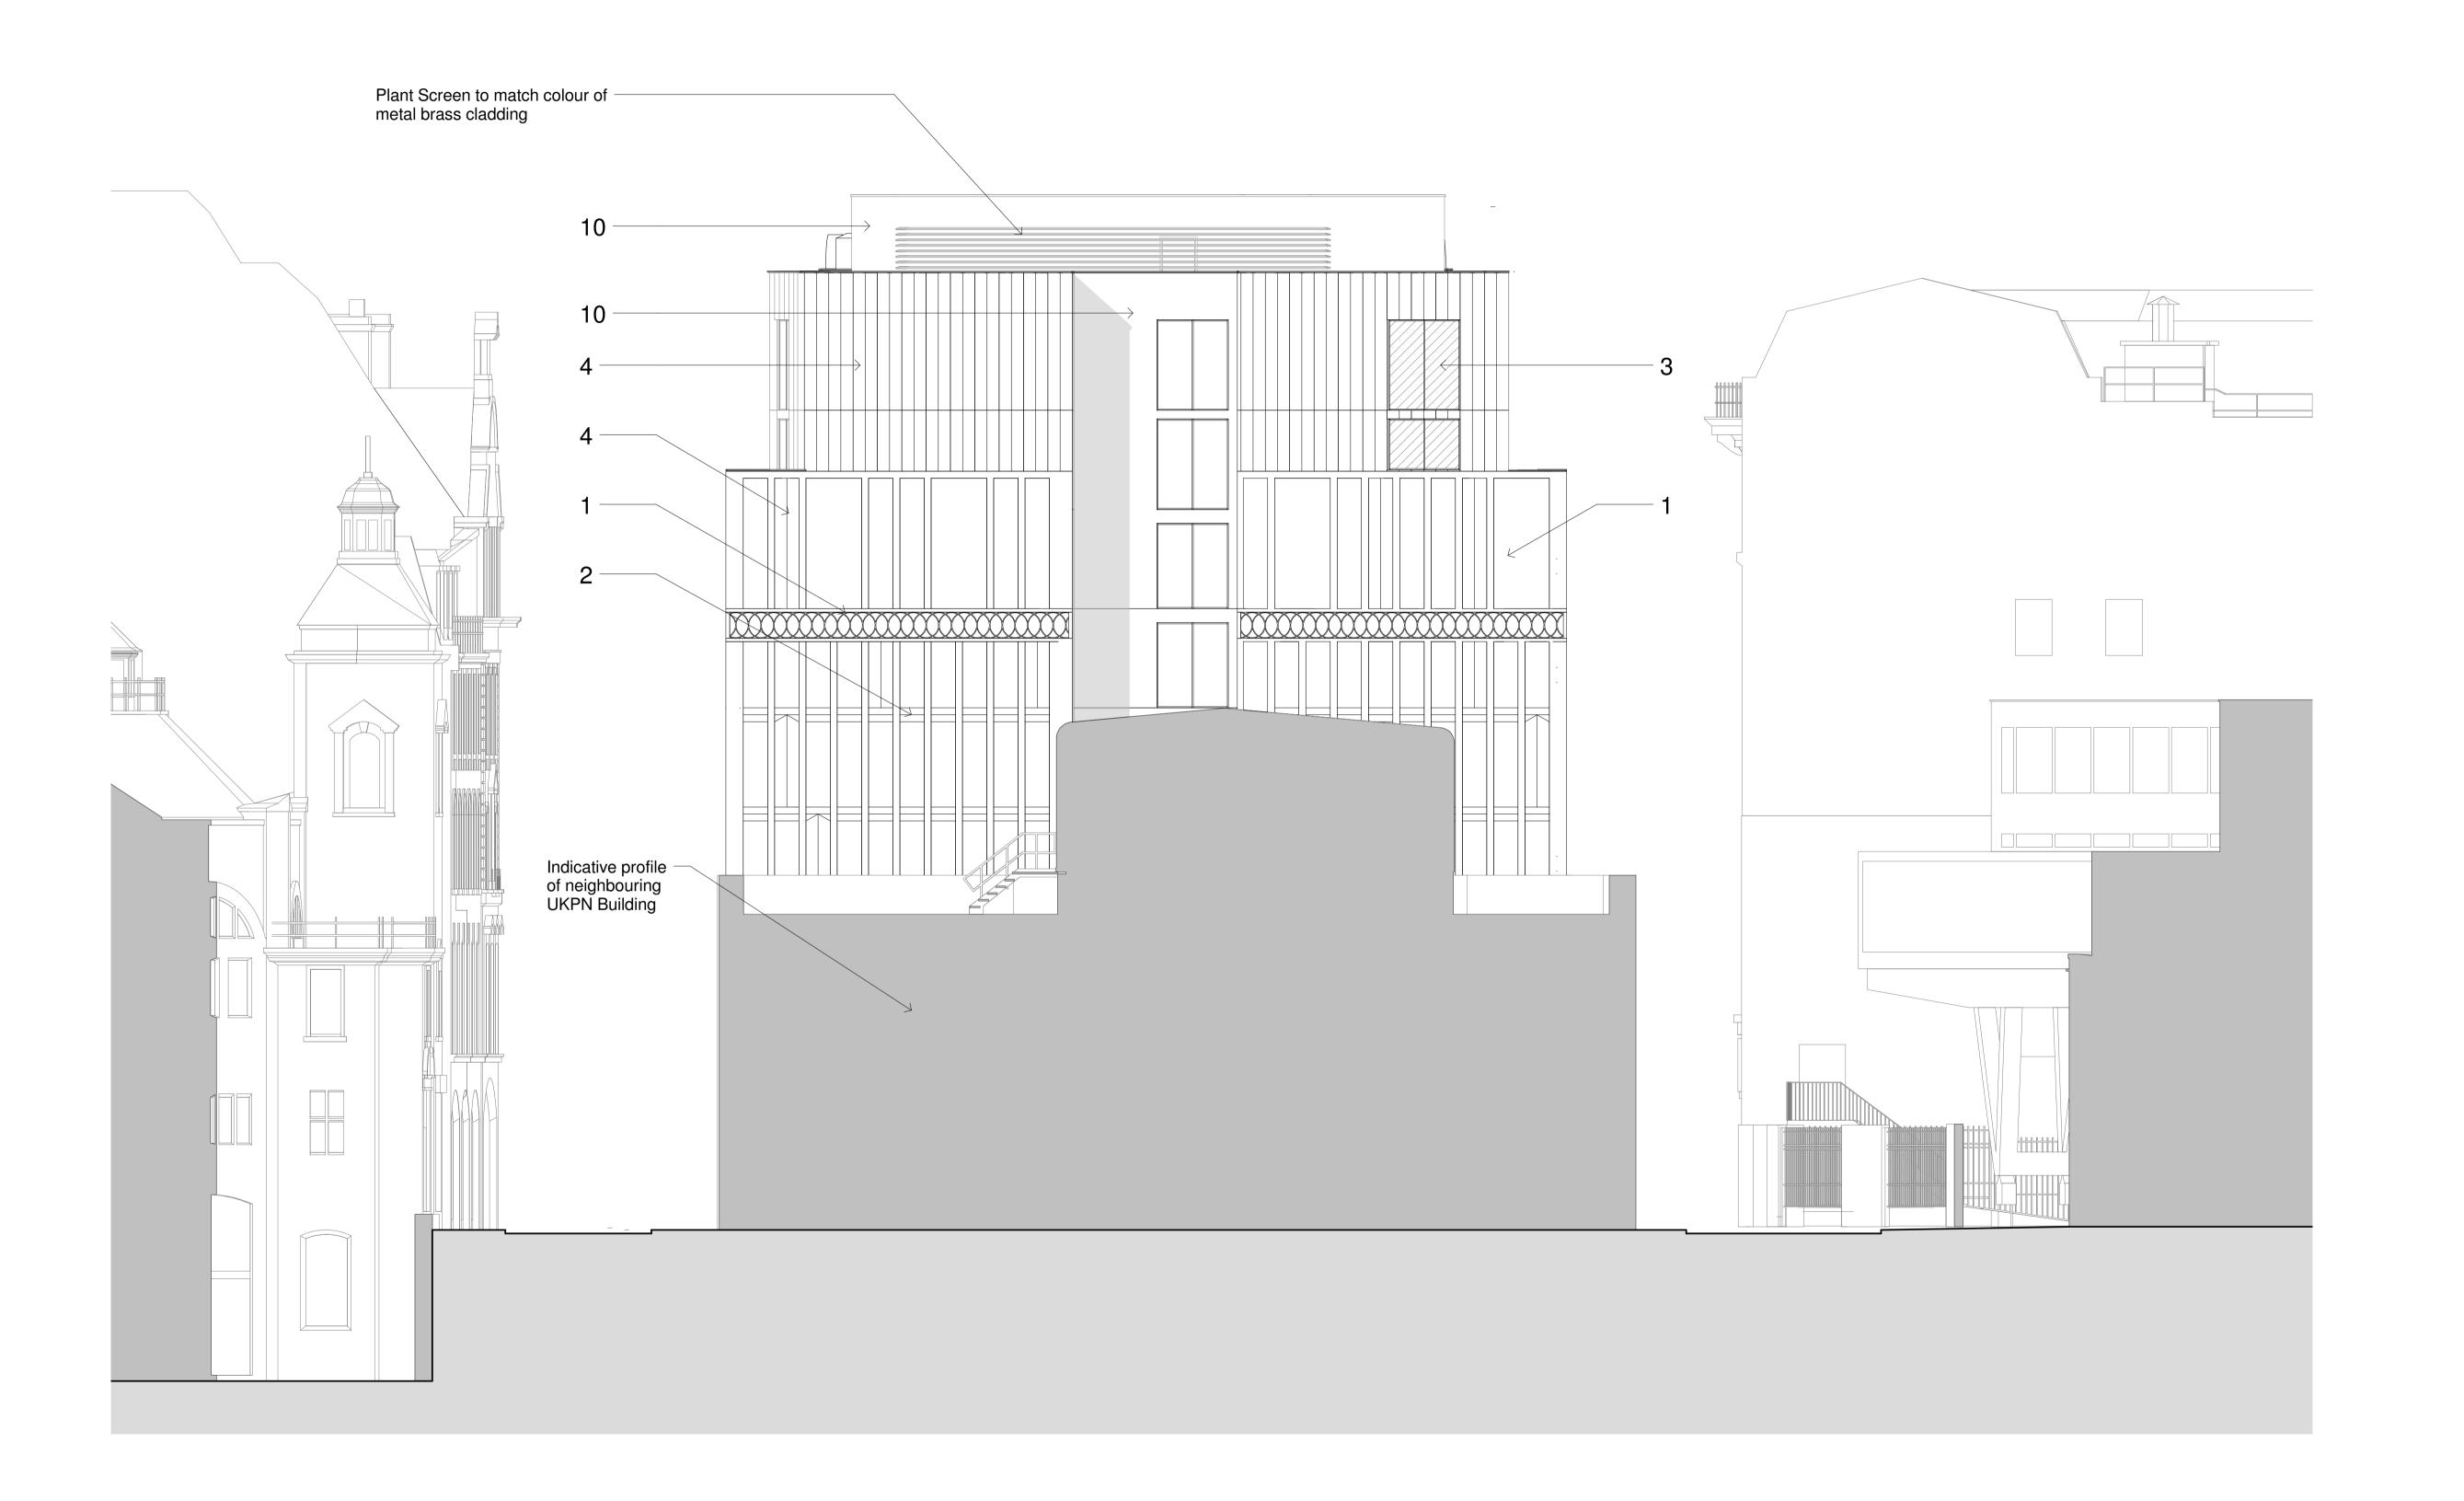

Do not scale from this drawing. Dimensions are in millimetres unless otherwise stated.

NOTES

Portland Stone
 Mid Grey Reconstituted Stone
 Back Painted Glass
 Brass Effect Cladding
 Anodised Aluminiun Window
 Slate Roof Tiles to match Existing
 Reflective Back Painted Glass
 Glazed White Bricks
 PPC Metal Louvres to match

windows frame colours.

10 Insulated Render Finish

architecture urban design interio design creative media www.dextermoren.com dma@dextermoren.com t: 020 7267 4440 f: 020 7267 6044 architecture project 8-10 Southampton Row / 1 Fisher St ldé real estate