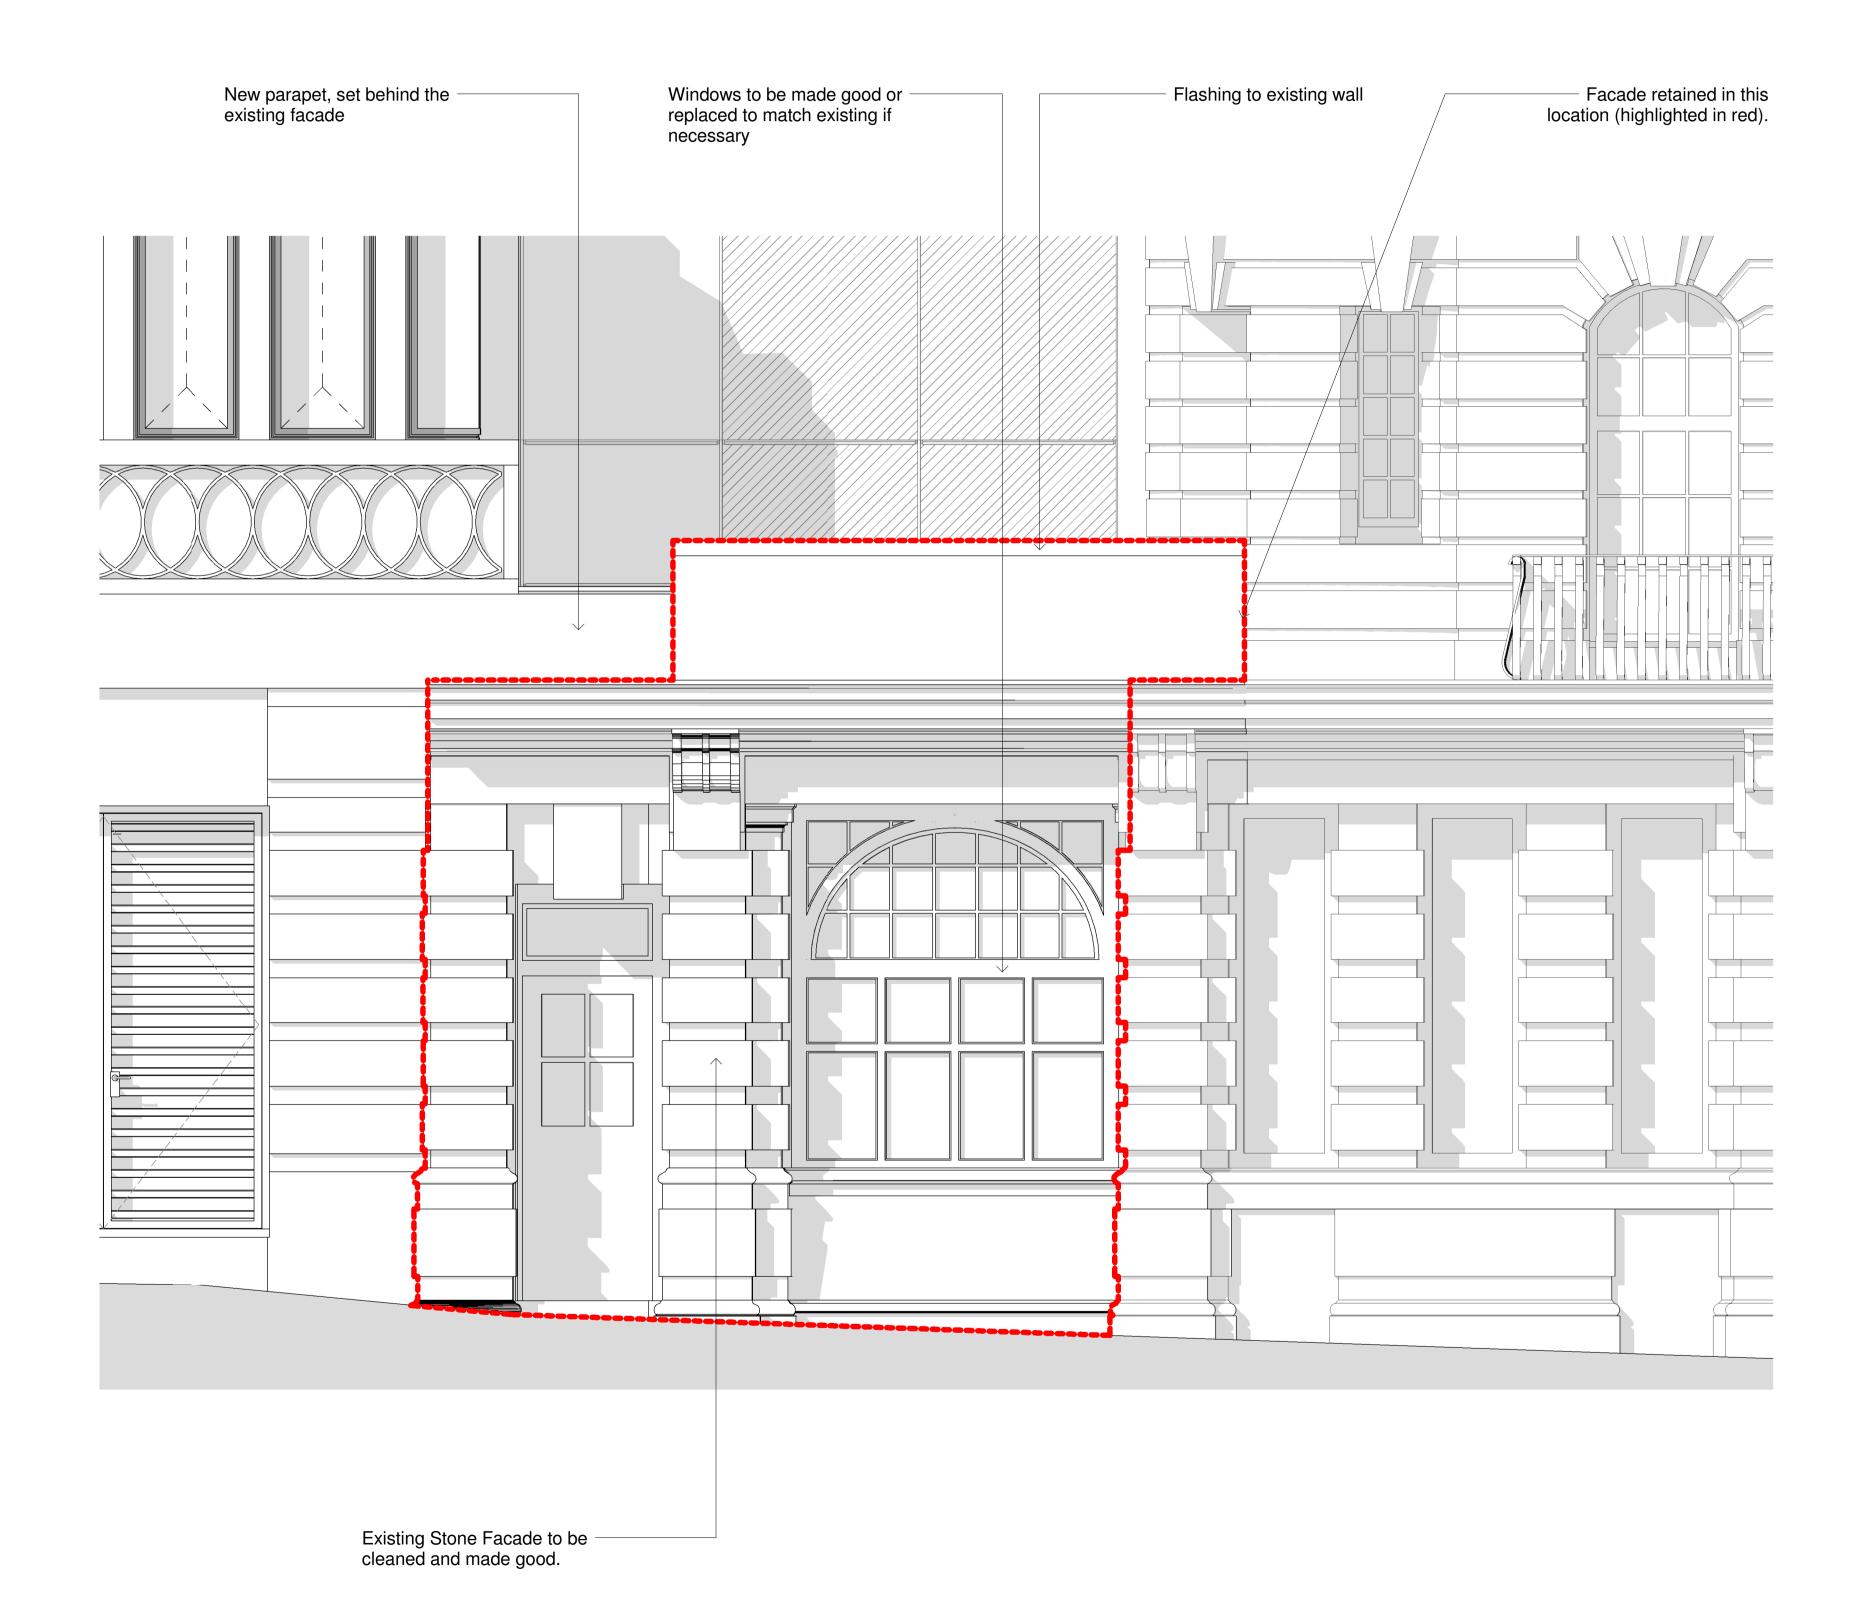

Do not scale from this drawing. Dimensions are in millimetres unless otherwise stated.

NOTES

| (2) | Pro   | posed | Retained | Facade | Section |
|-----|-------|-------|----------|--------|---------|
| (2) | Scale | 1:25  |          |        |         |

P0 Issued For Planning

|   | Proposed Detail Elevation Retain |  |  |  |  |  |
|---|----------------------------------|--|--|--|--|--|
| 1 | Facade Scale 1:25                |  |  |  |  |  |
|   | Scale 1:25                       |  |  |  |  |  |