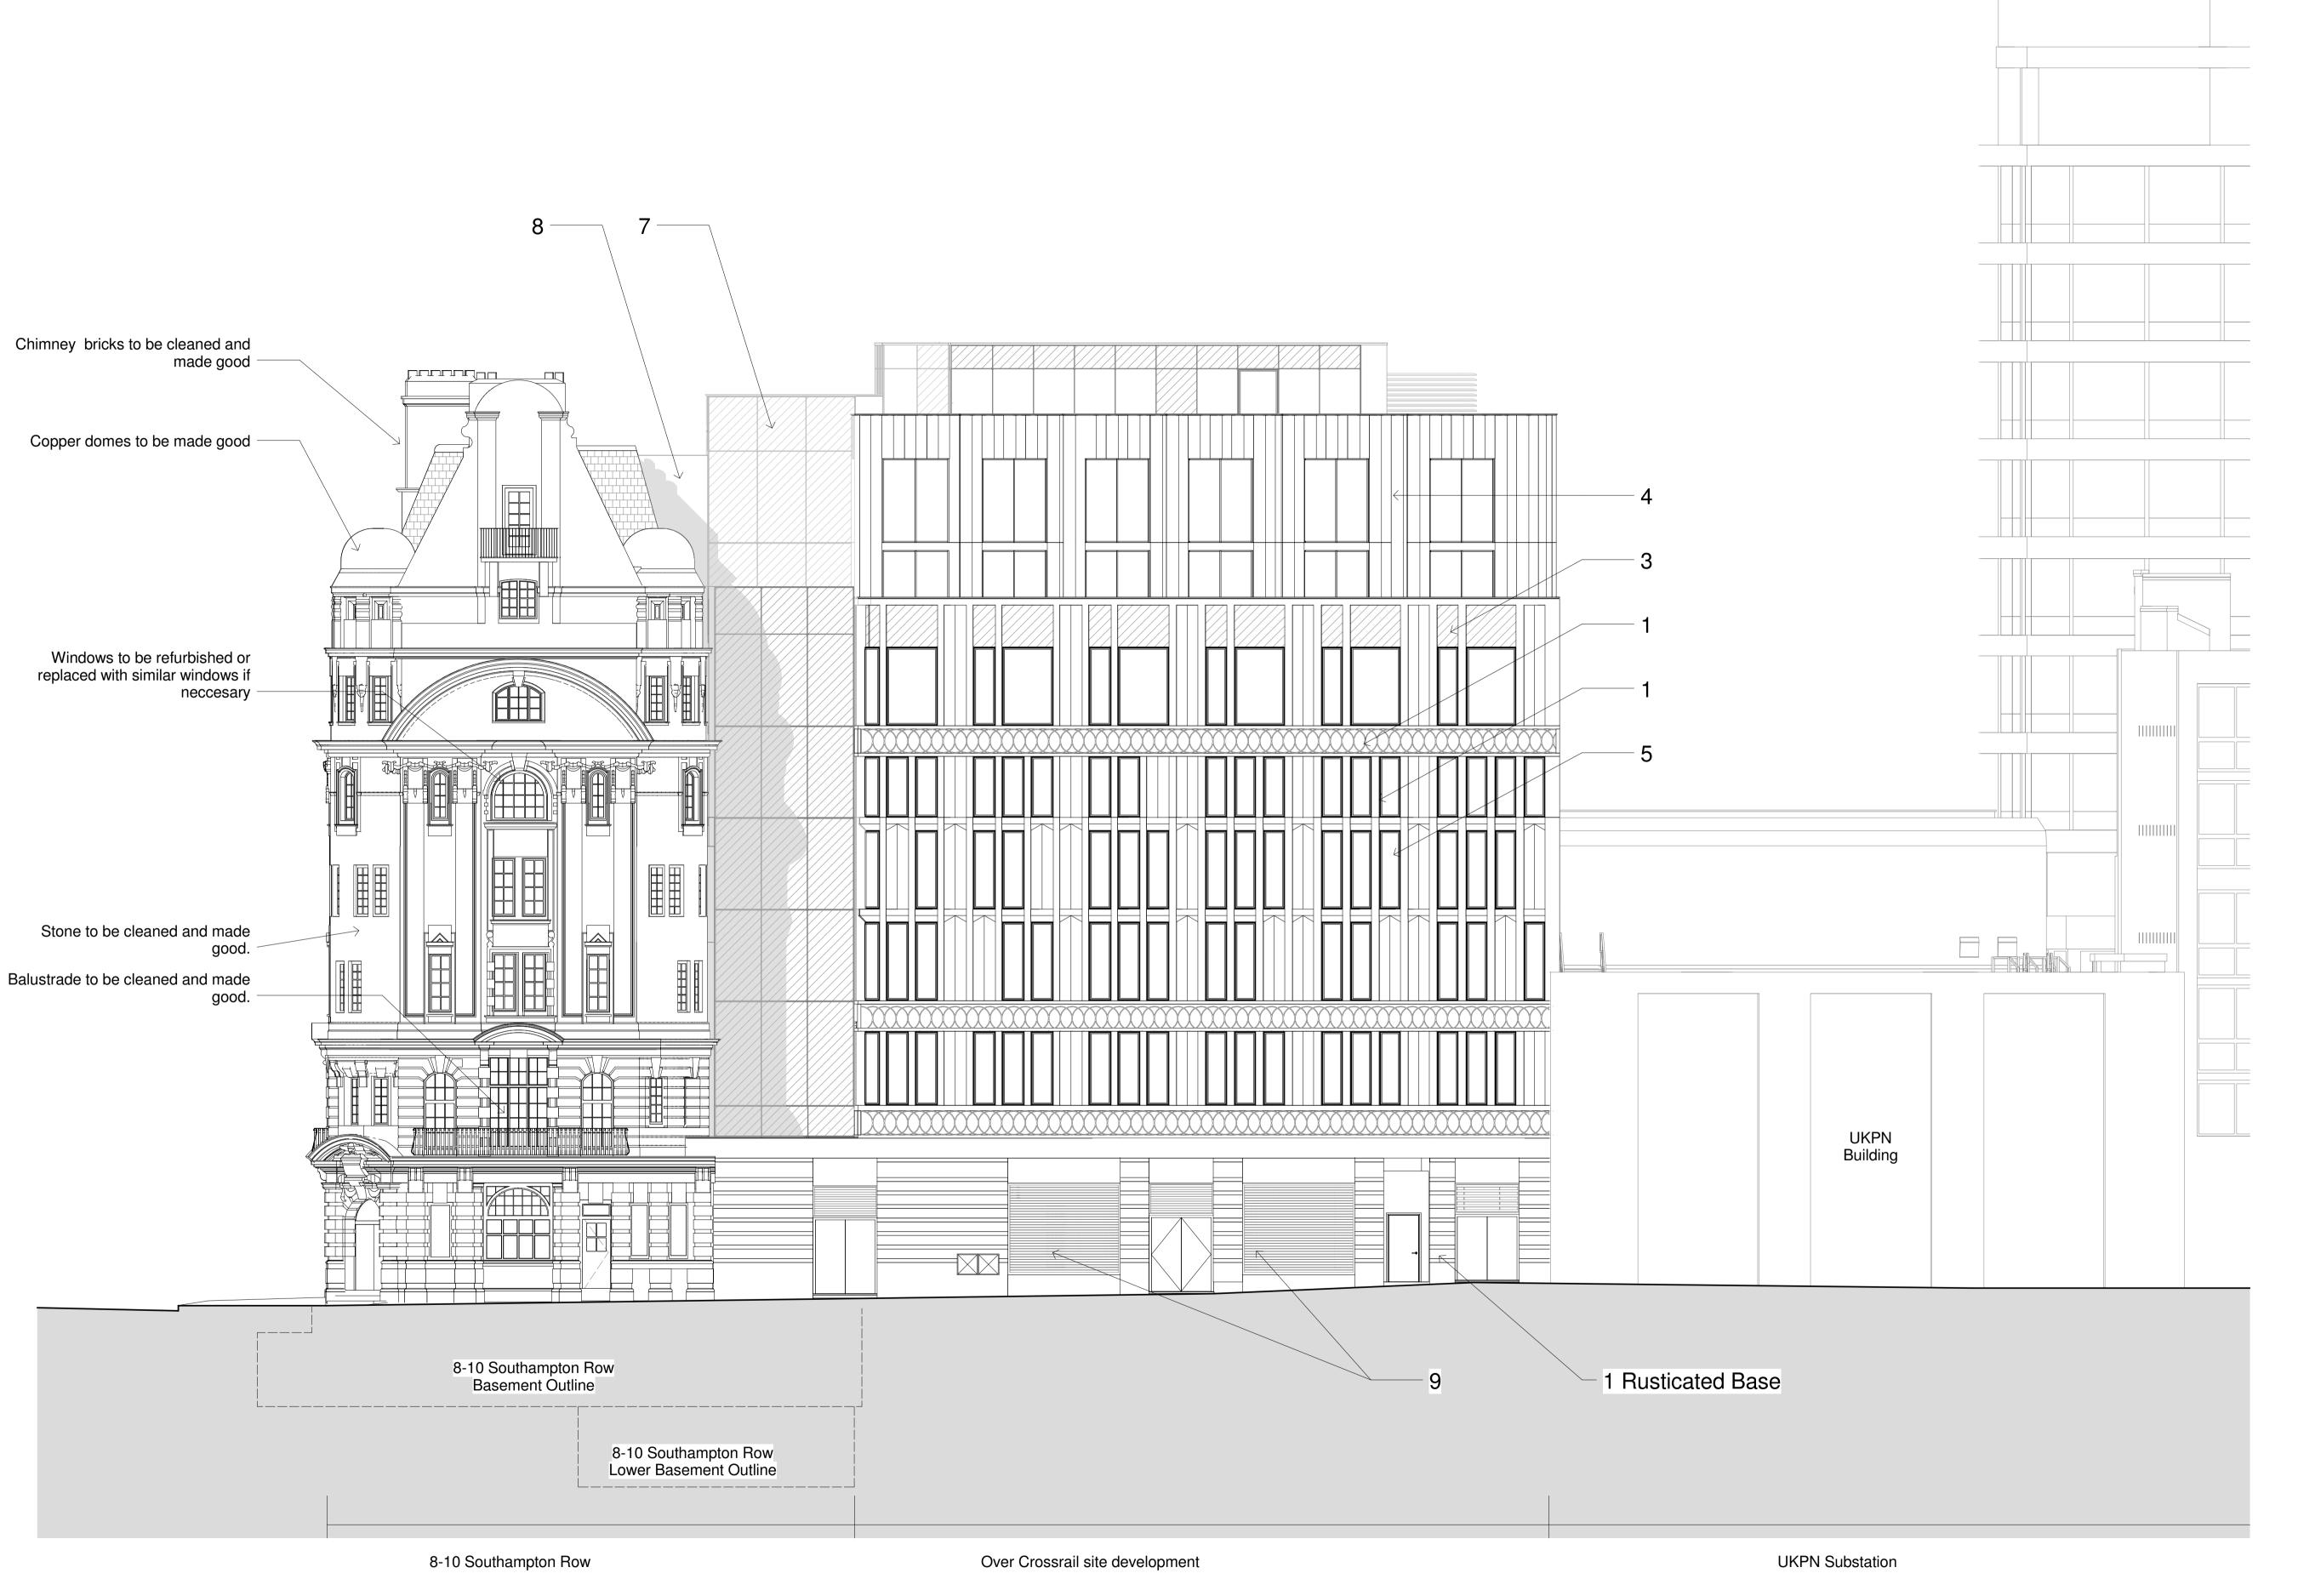

# NOTES

- Portland Stone
   Mid Grey Reconstituted Stone
   Back Painted Glass
   Brass Effect Cladding
   Anodised Aluminiun Window 6. Slate Roof Tiles to match Existing
- 7. Reflective Back Painted Glass
- 8. Glazed White Bricks
- 9. PPC Metal Louvres to match
- windows frame colours.