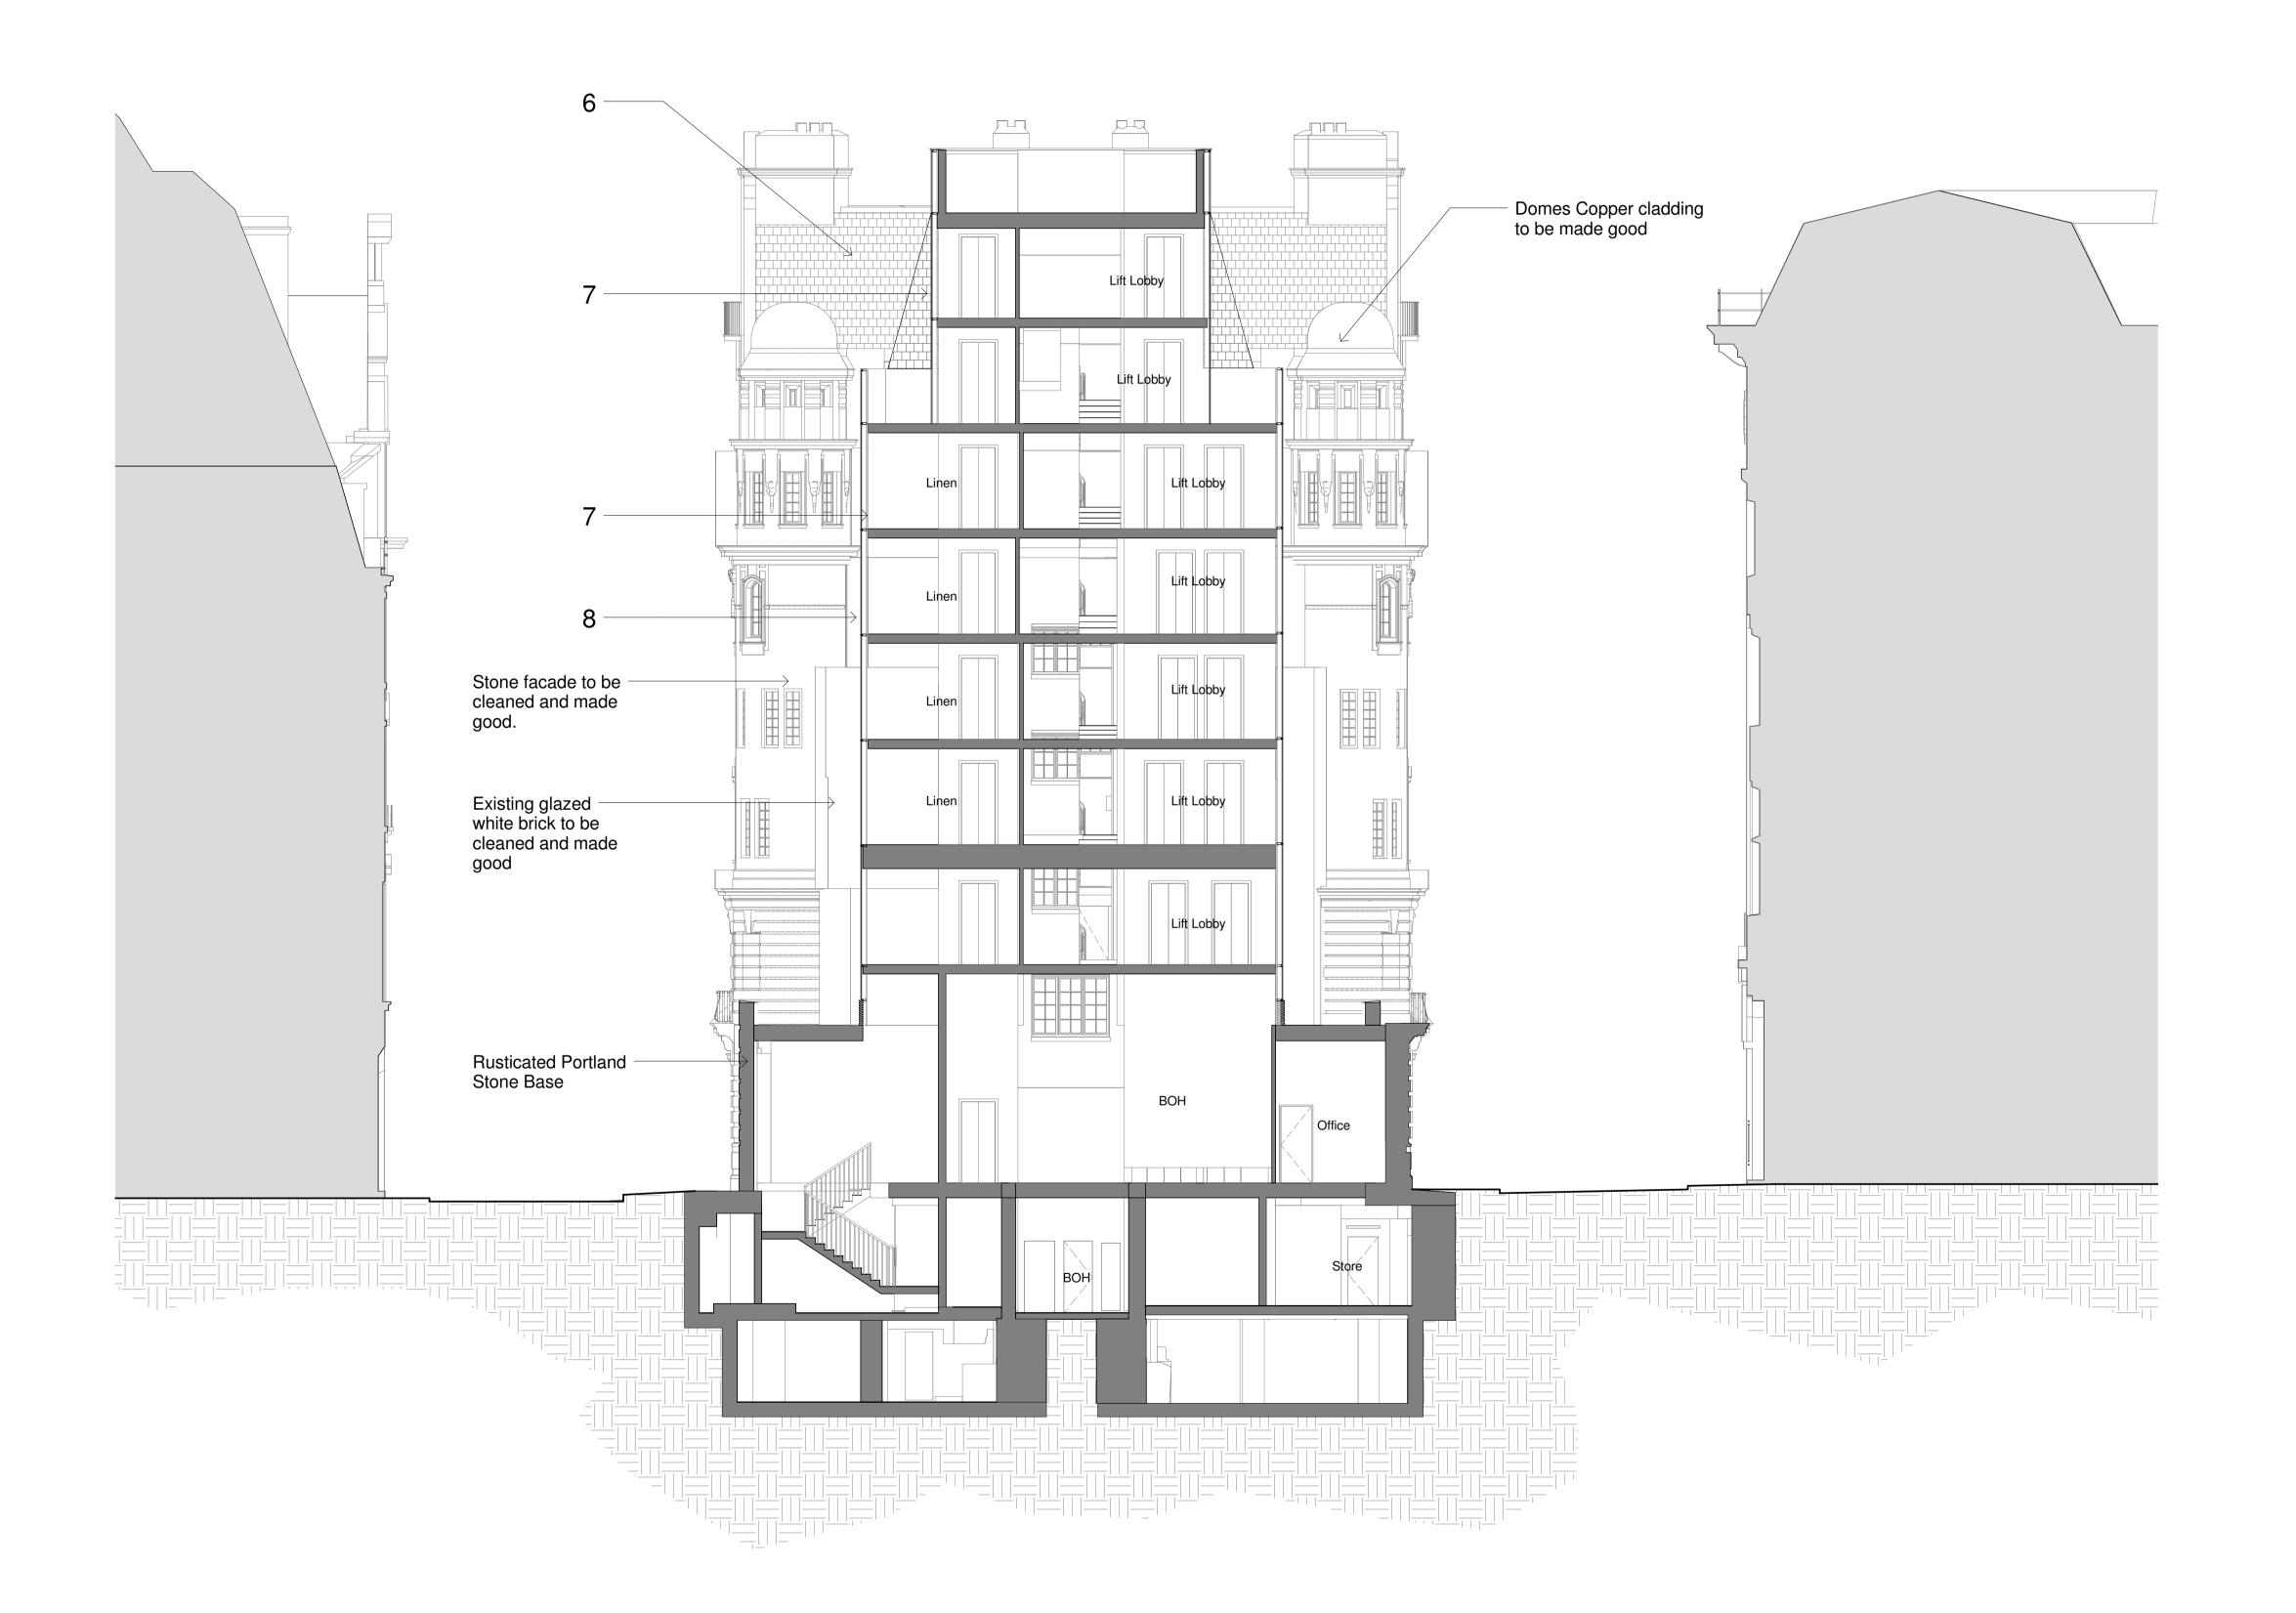

Do not scale from this drawing. Dimensions are in millimetres unless otherwise stated.

NOTES

| (2) | Pro   | posed | Retained | Facade | Section |
|-----|-------|-------|----------|--------|---------|
| (2) | Scale | 1:25  |          |        |         |

#### NOTES

- Portland Stone
   Mid Grey Reconstituted Stone
   Back Painted Glass
   Brass Effect Cladding
   Anodised Aluminiun Window

- 6. Slate Roof Tiles to match Existing
- 7. Reflective Back Painted Glass
- 8. Glazed White Bricks
- 9. PPC Metal Louvres to match
- windows frame colours.