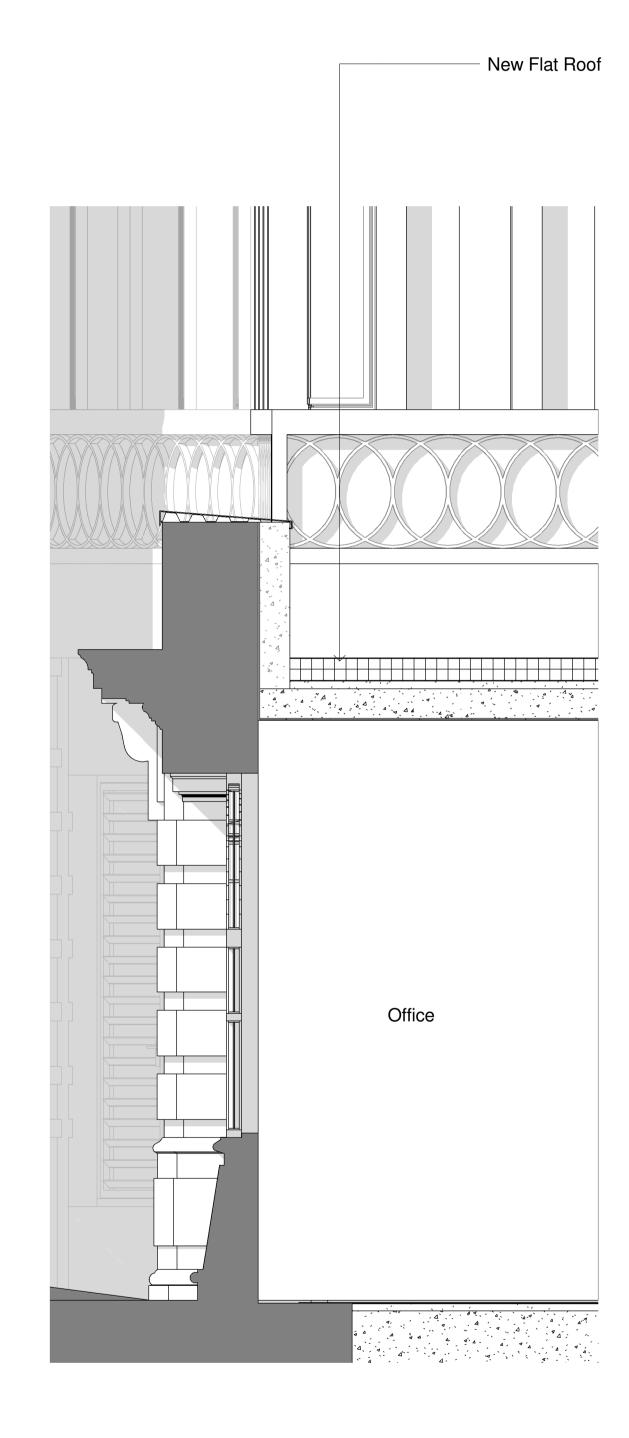

Do not scale from this drawing. Dimensions are in millimetres unless otherwise stated.

NOTES

| (2) | Pro   | posed | Retained | Facade | Section |
|-----|-------|-------|----------|--------|---------|
| (2) | Scale | 1:25  |          |        |         |

P0 Issued For Planning

|   | Proposed Detail Elevation Retain |  |  |  |  |  |
|---|----------------------------------|--|--|--|--|--|
| 1 | Facade Scale 1:25                |  |  |  |  |  |
|   | Scale 1:25                       |  |  |  |  |  |