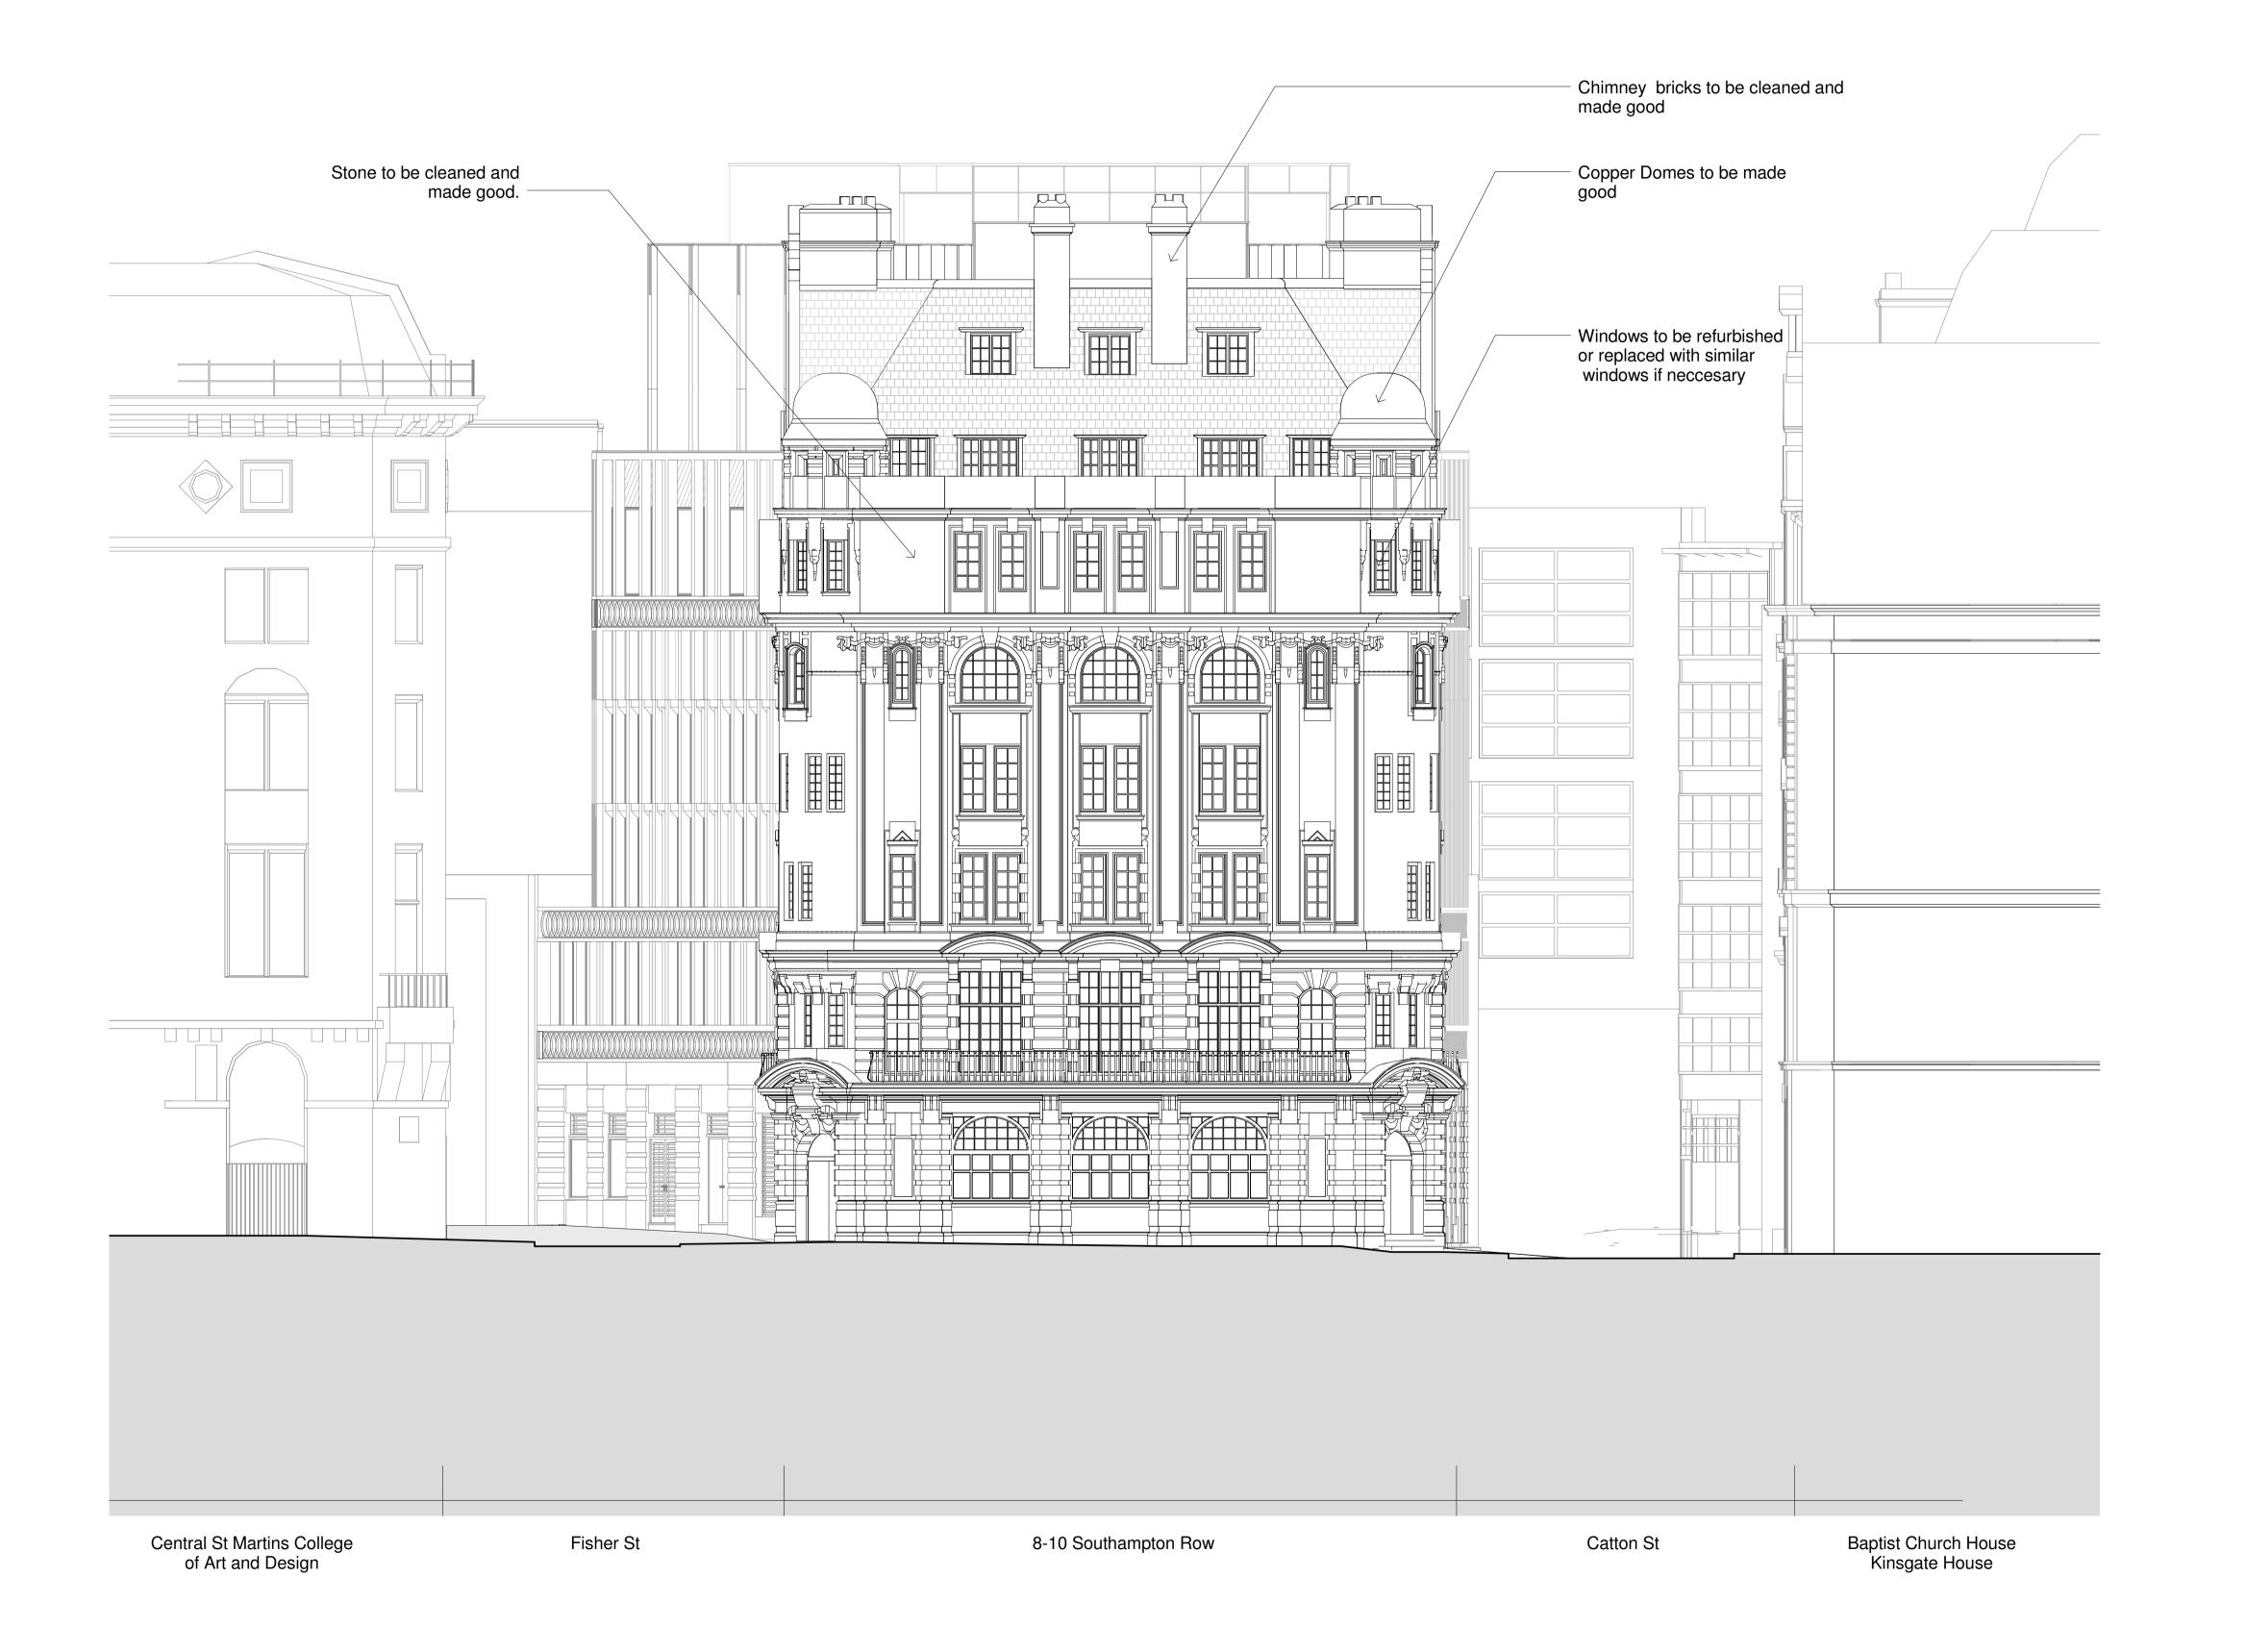

#### NOTES

- 1. Portland Stone
- 2. Mid Grey Reconstituted Stone3. Back Painted Glass
- Brass Effect Cladding
   Anodised Aluminiun Window
- 6. Slate Roof Tiles to match Existing
- 7. Reflective Back Painted Glass
- 8. Glazed White Bricks
- 9. PPC Metal Louvres to match windows frame colours.