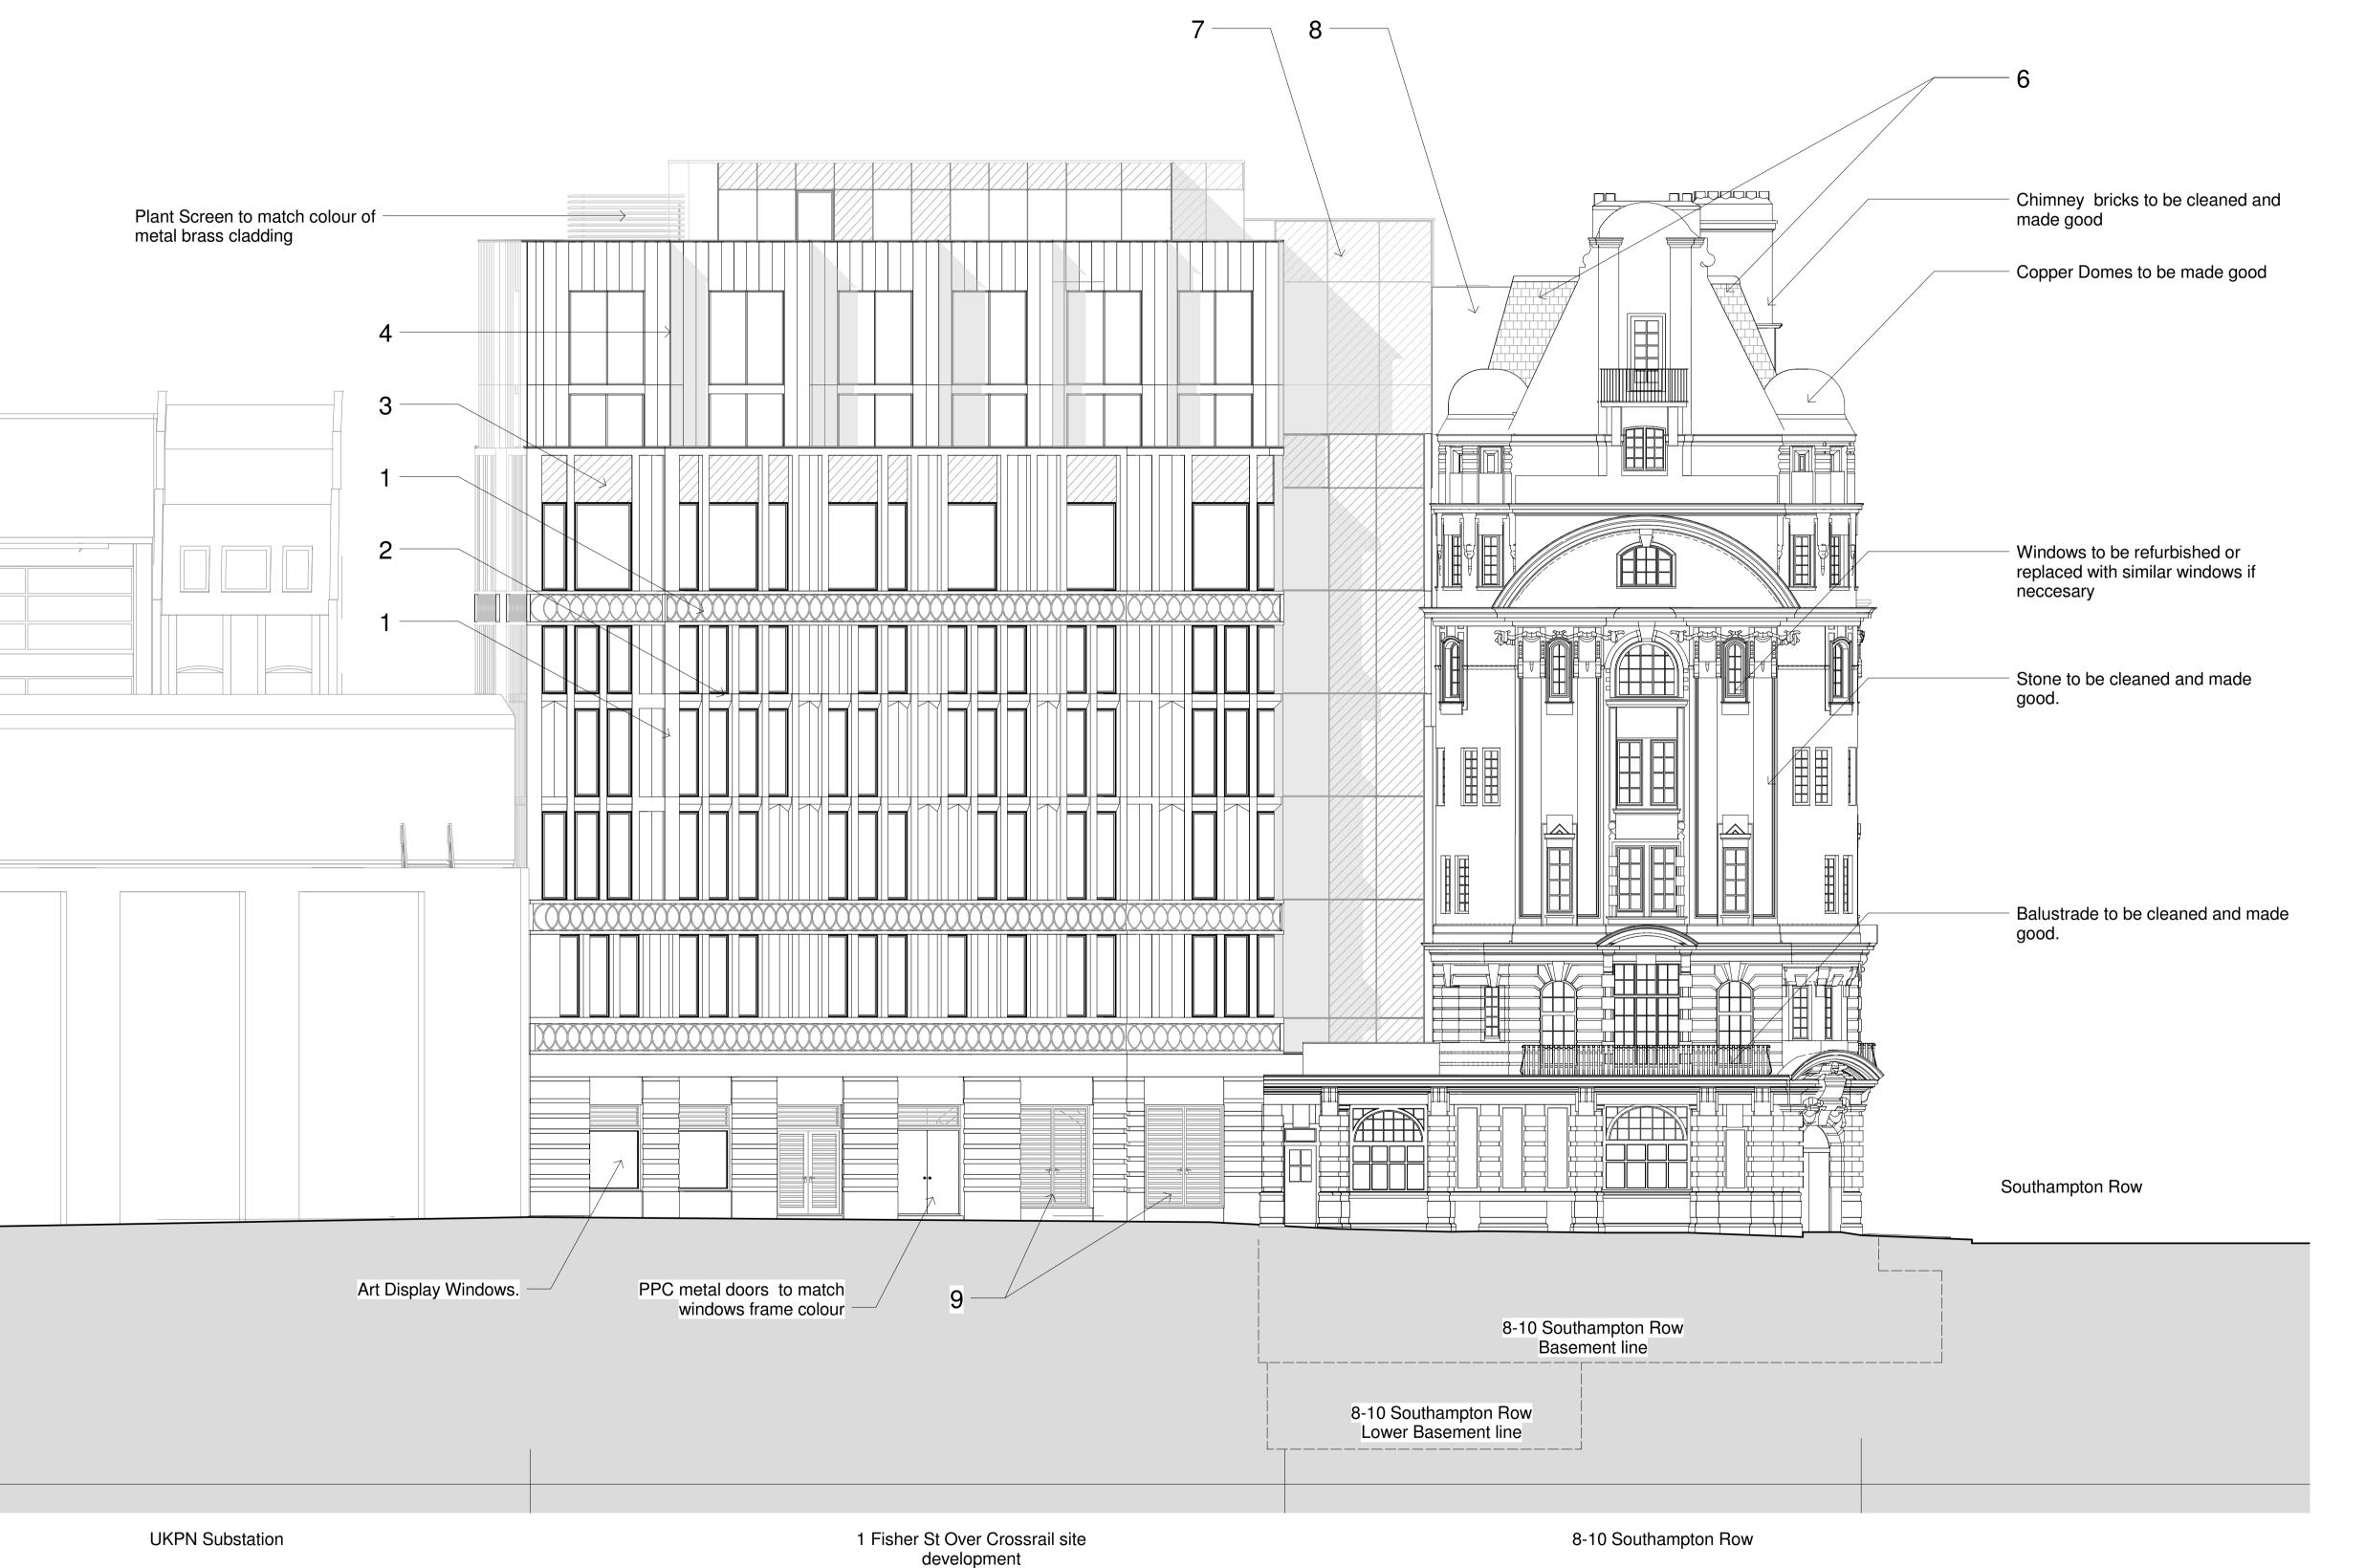

#### NOTES

- Portland Stone
   Mid Grey Reconstituted Stone
   Back Painted Glass
   Brass Effect Cladding
   Anodised Aluminiun Window

- 6. Slate Roof Tiles to match Existing
- 7. Reflective Back Painted Glass
- 8. Glazed White Bricks
- 9. PPC Metal Louvres to match
- windows frame colours.