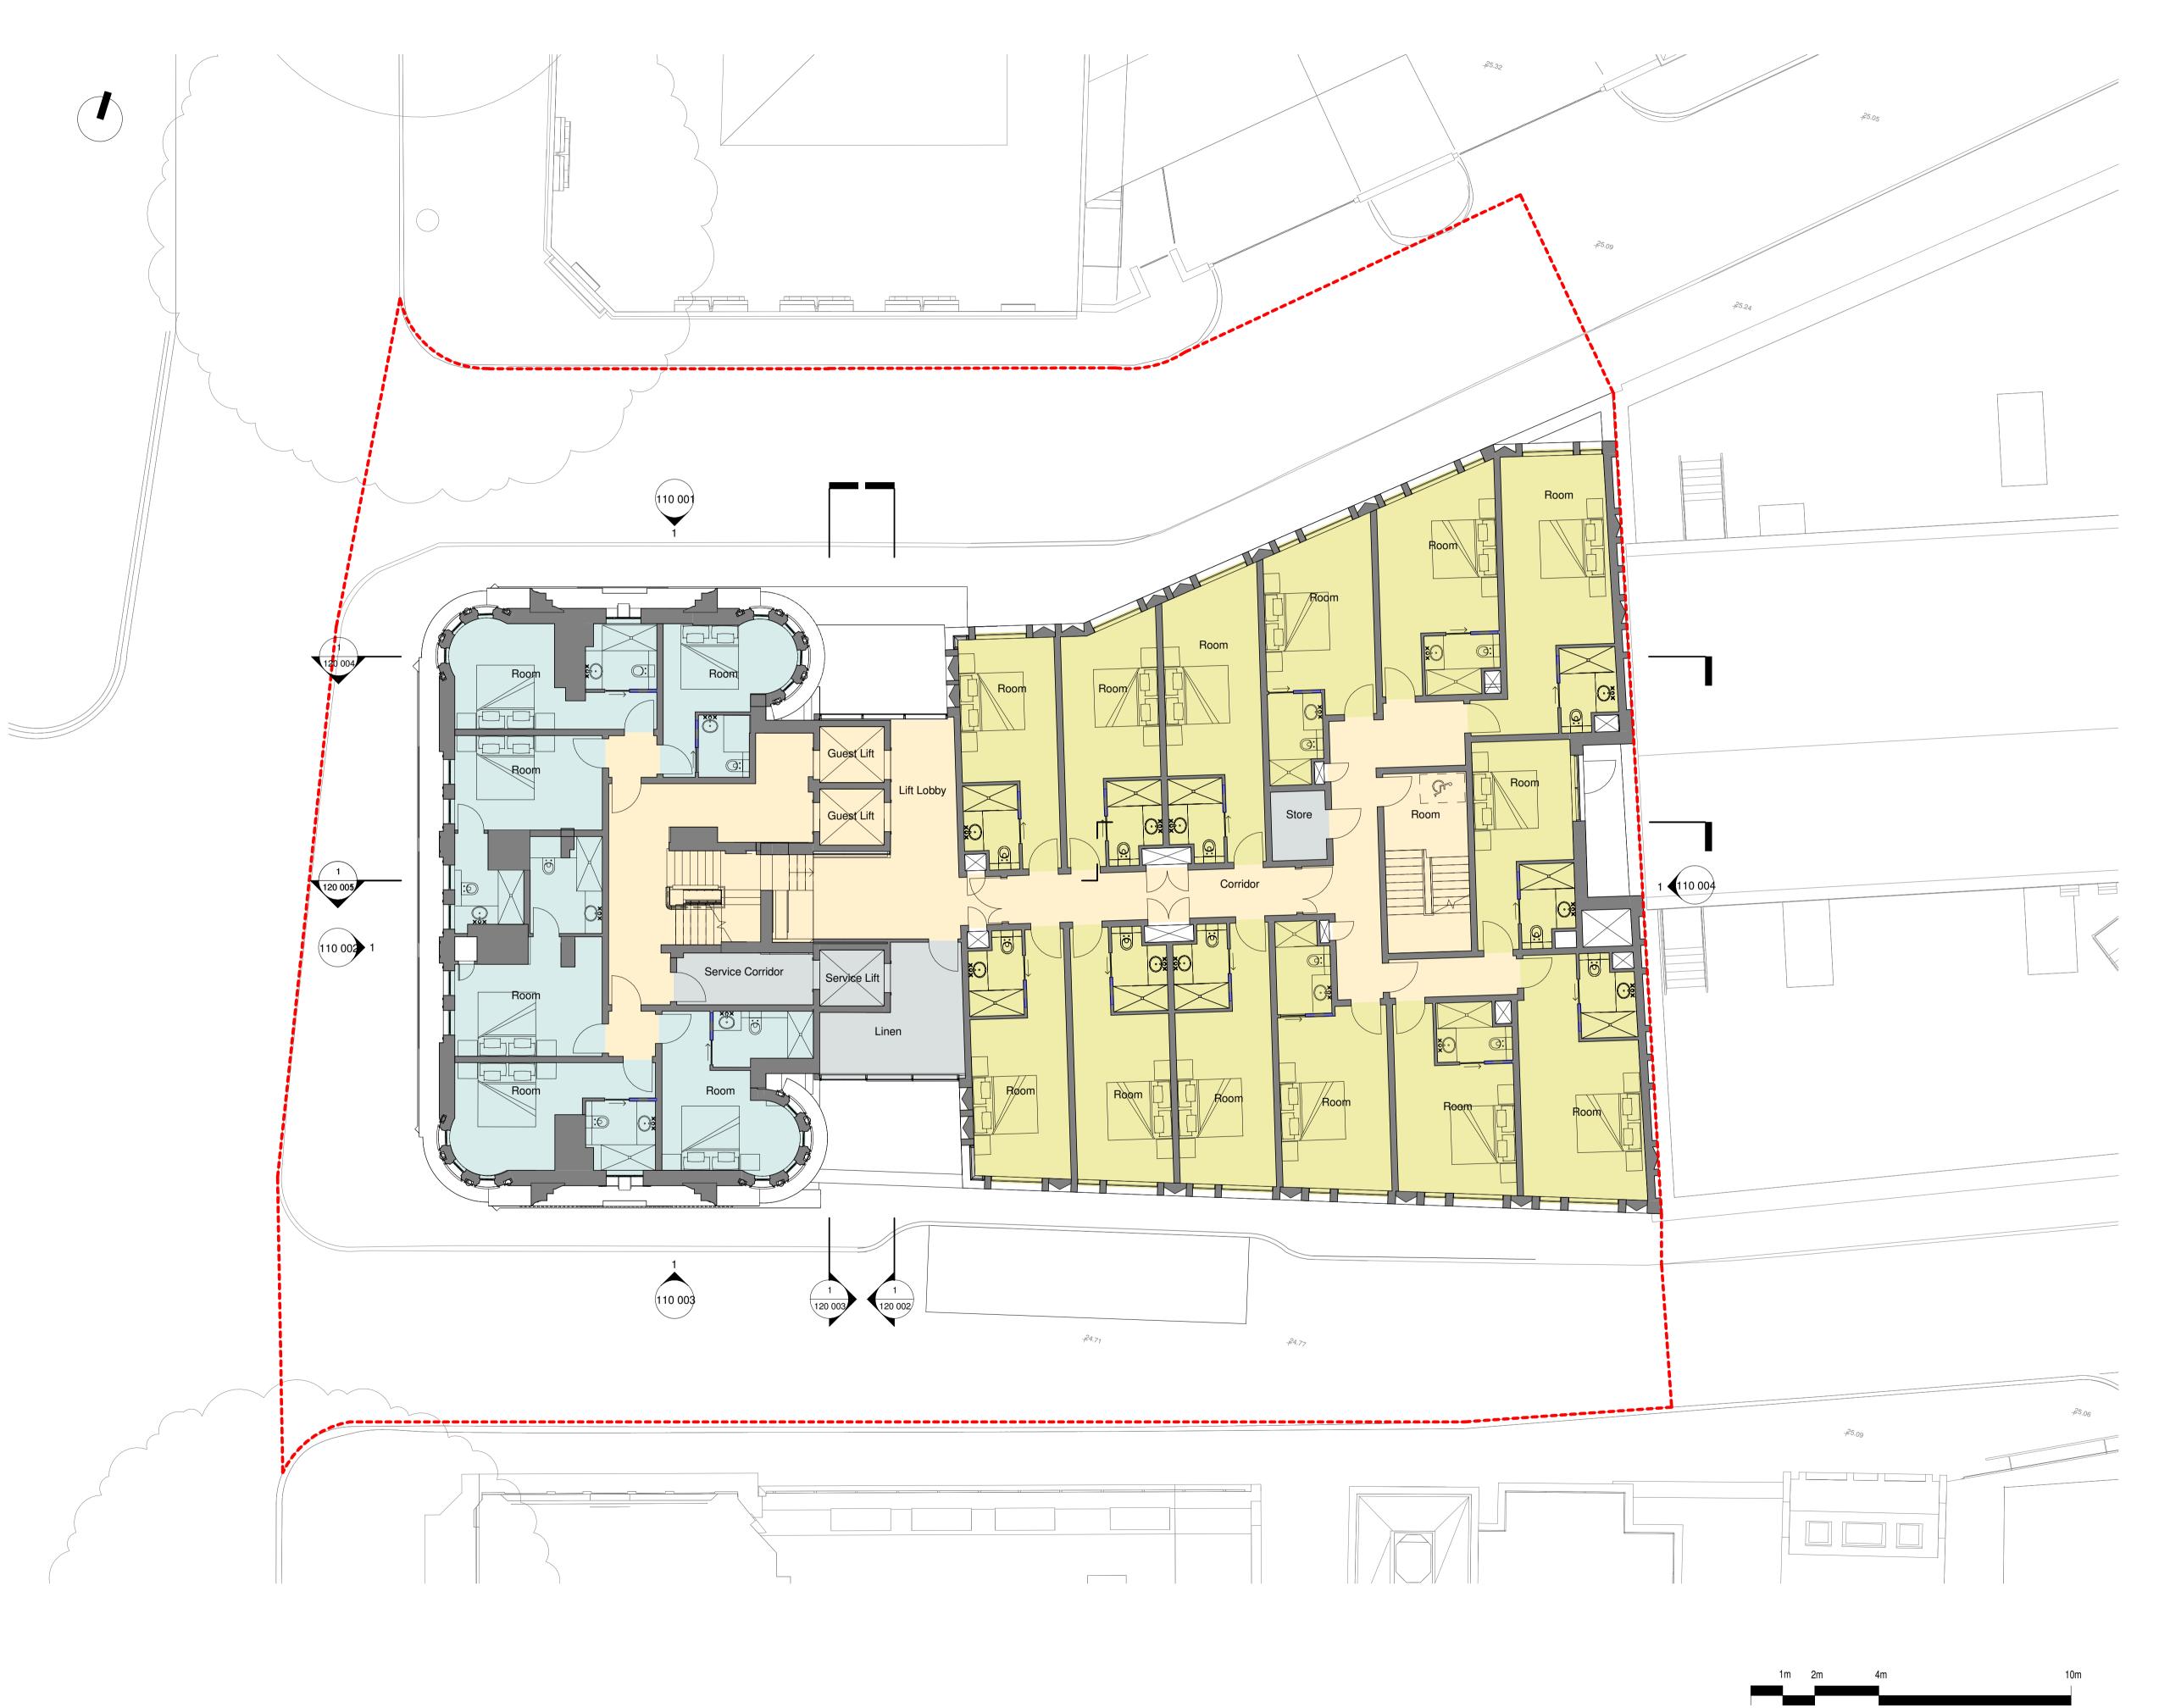

8-10 Southampton Row / 1 Fisher St

ldé real estate

drawing title
Proposed Fifth Floor Plan

drawing status

Scale 1:100

FOR PLANNING

checked by HL

drawing no. 1365 A-100 008

Do not scale from this drawing. Dimensions are in millimetres unless otherwise stated.

NOTES

Planning Application Site Boundary

Key

ВОН

FOH

New Build Guestroom

Southampton Row Guestroom