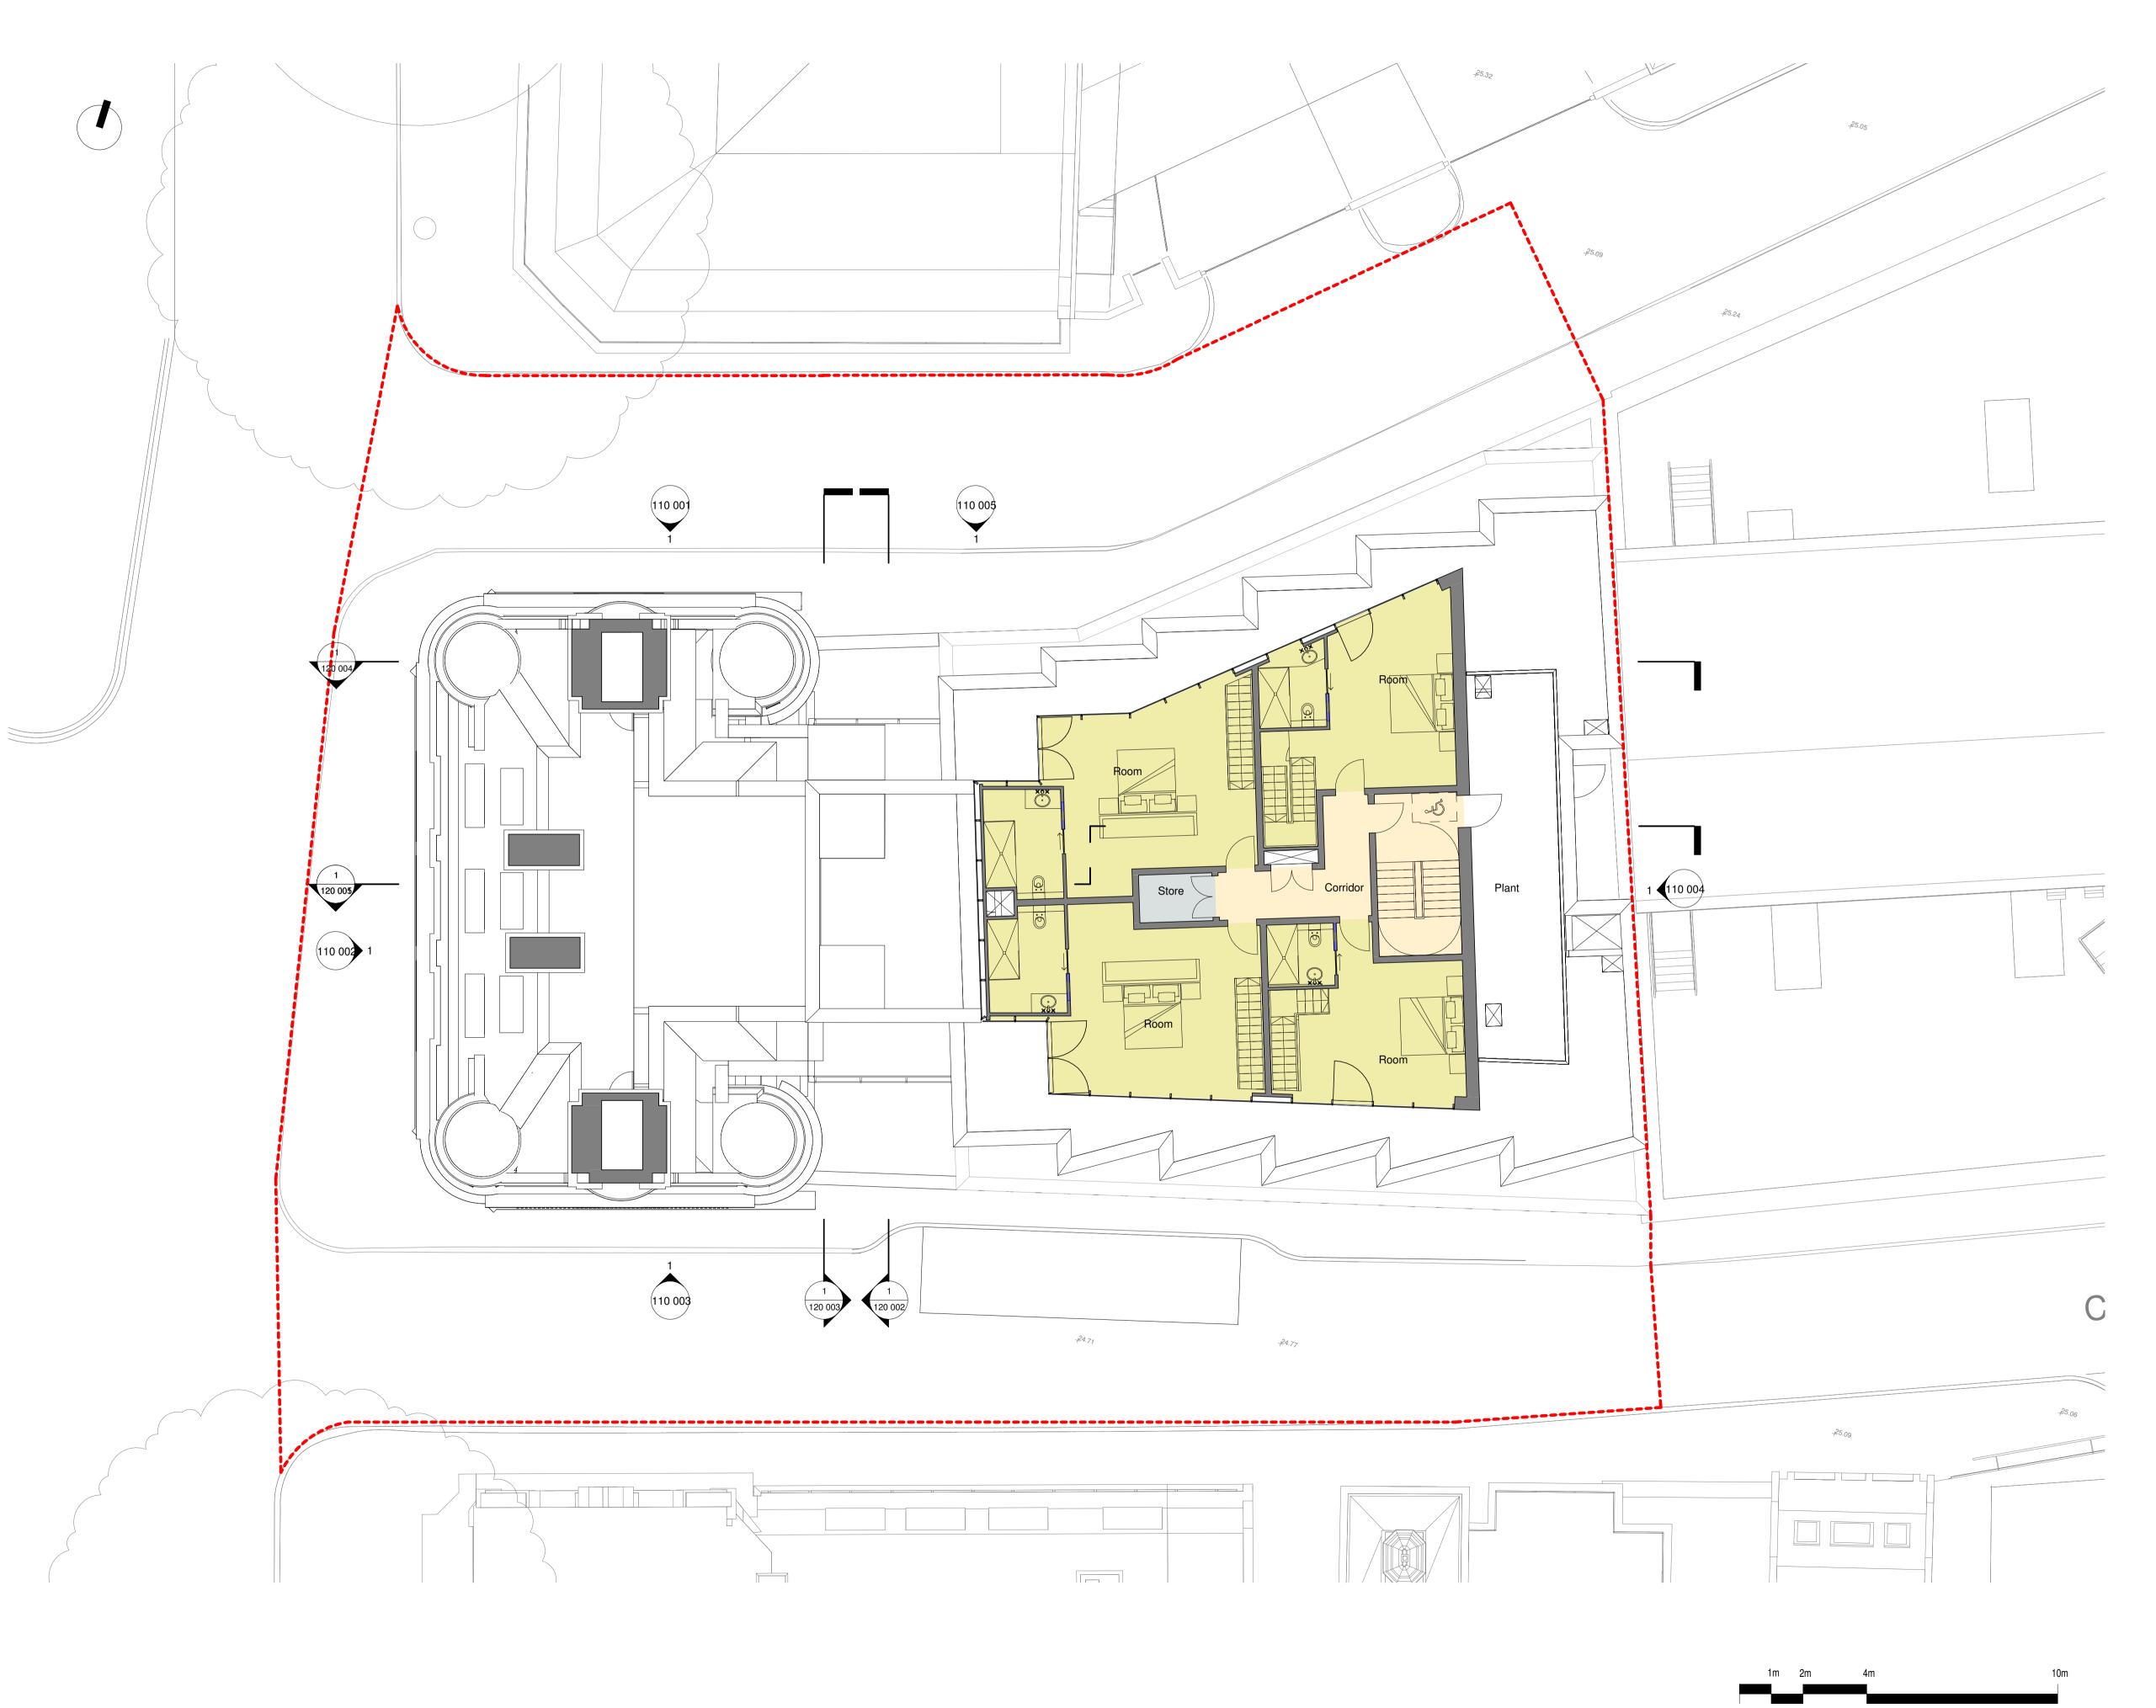

Do not scale from this drawing. Dimensions are in millimetres unless otherwise stated.

NOTES

Planning Application Site Boundary

Key

BOH FOH

New Build Guestroom

architecture

project 8-10 Southampton Row / 1 Fisher St

client Idé real estate

drawing title Eighth Floor Plan

drawing status

Scale 1:100

FOR PLANNING

scale date drawn by checked by 1:100@A1 12/05/17 RA HL

job no. drawing no. revision
1365 A-100 011 P0