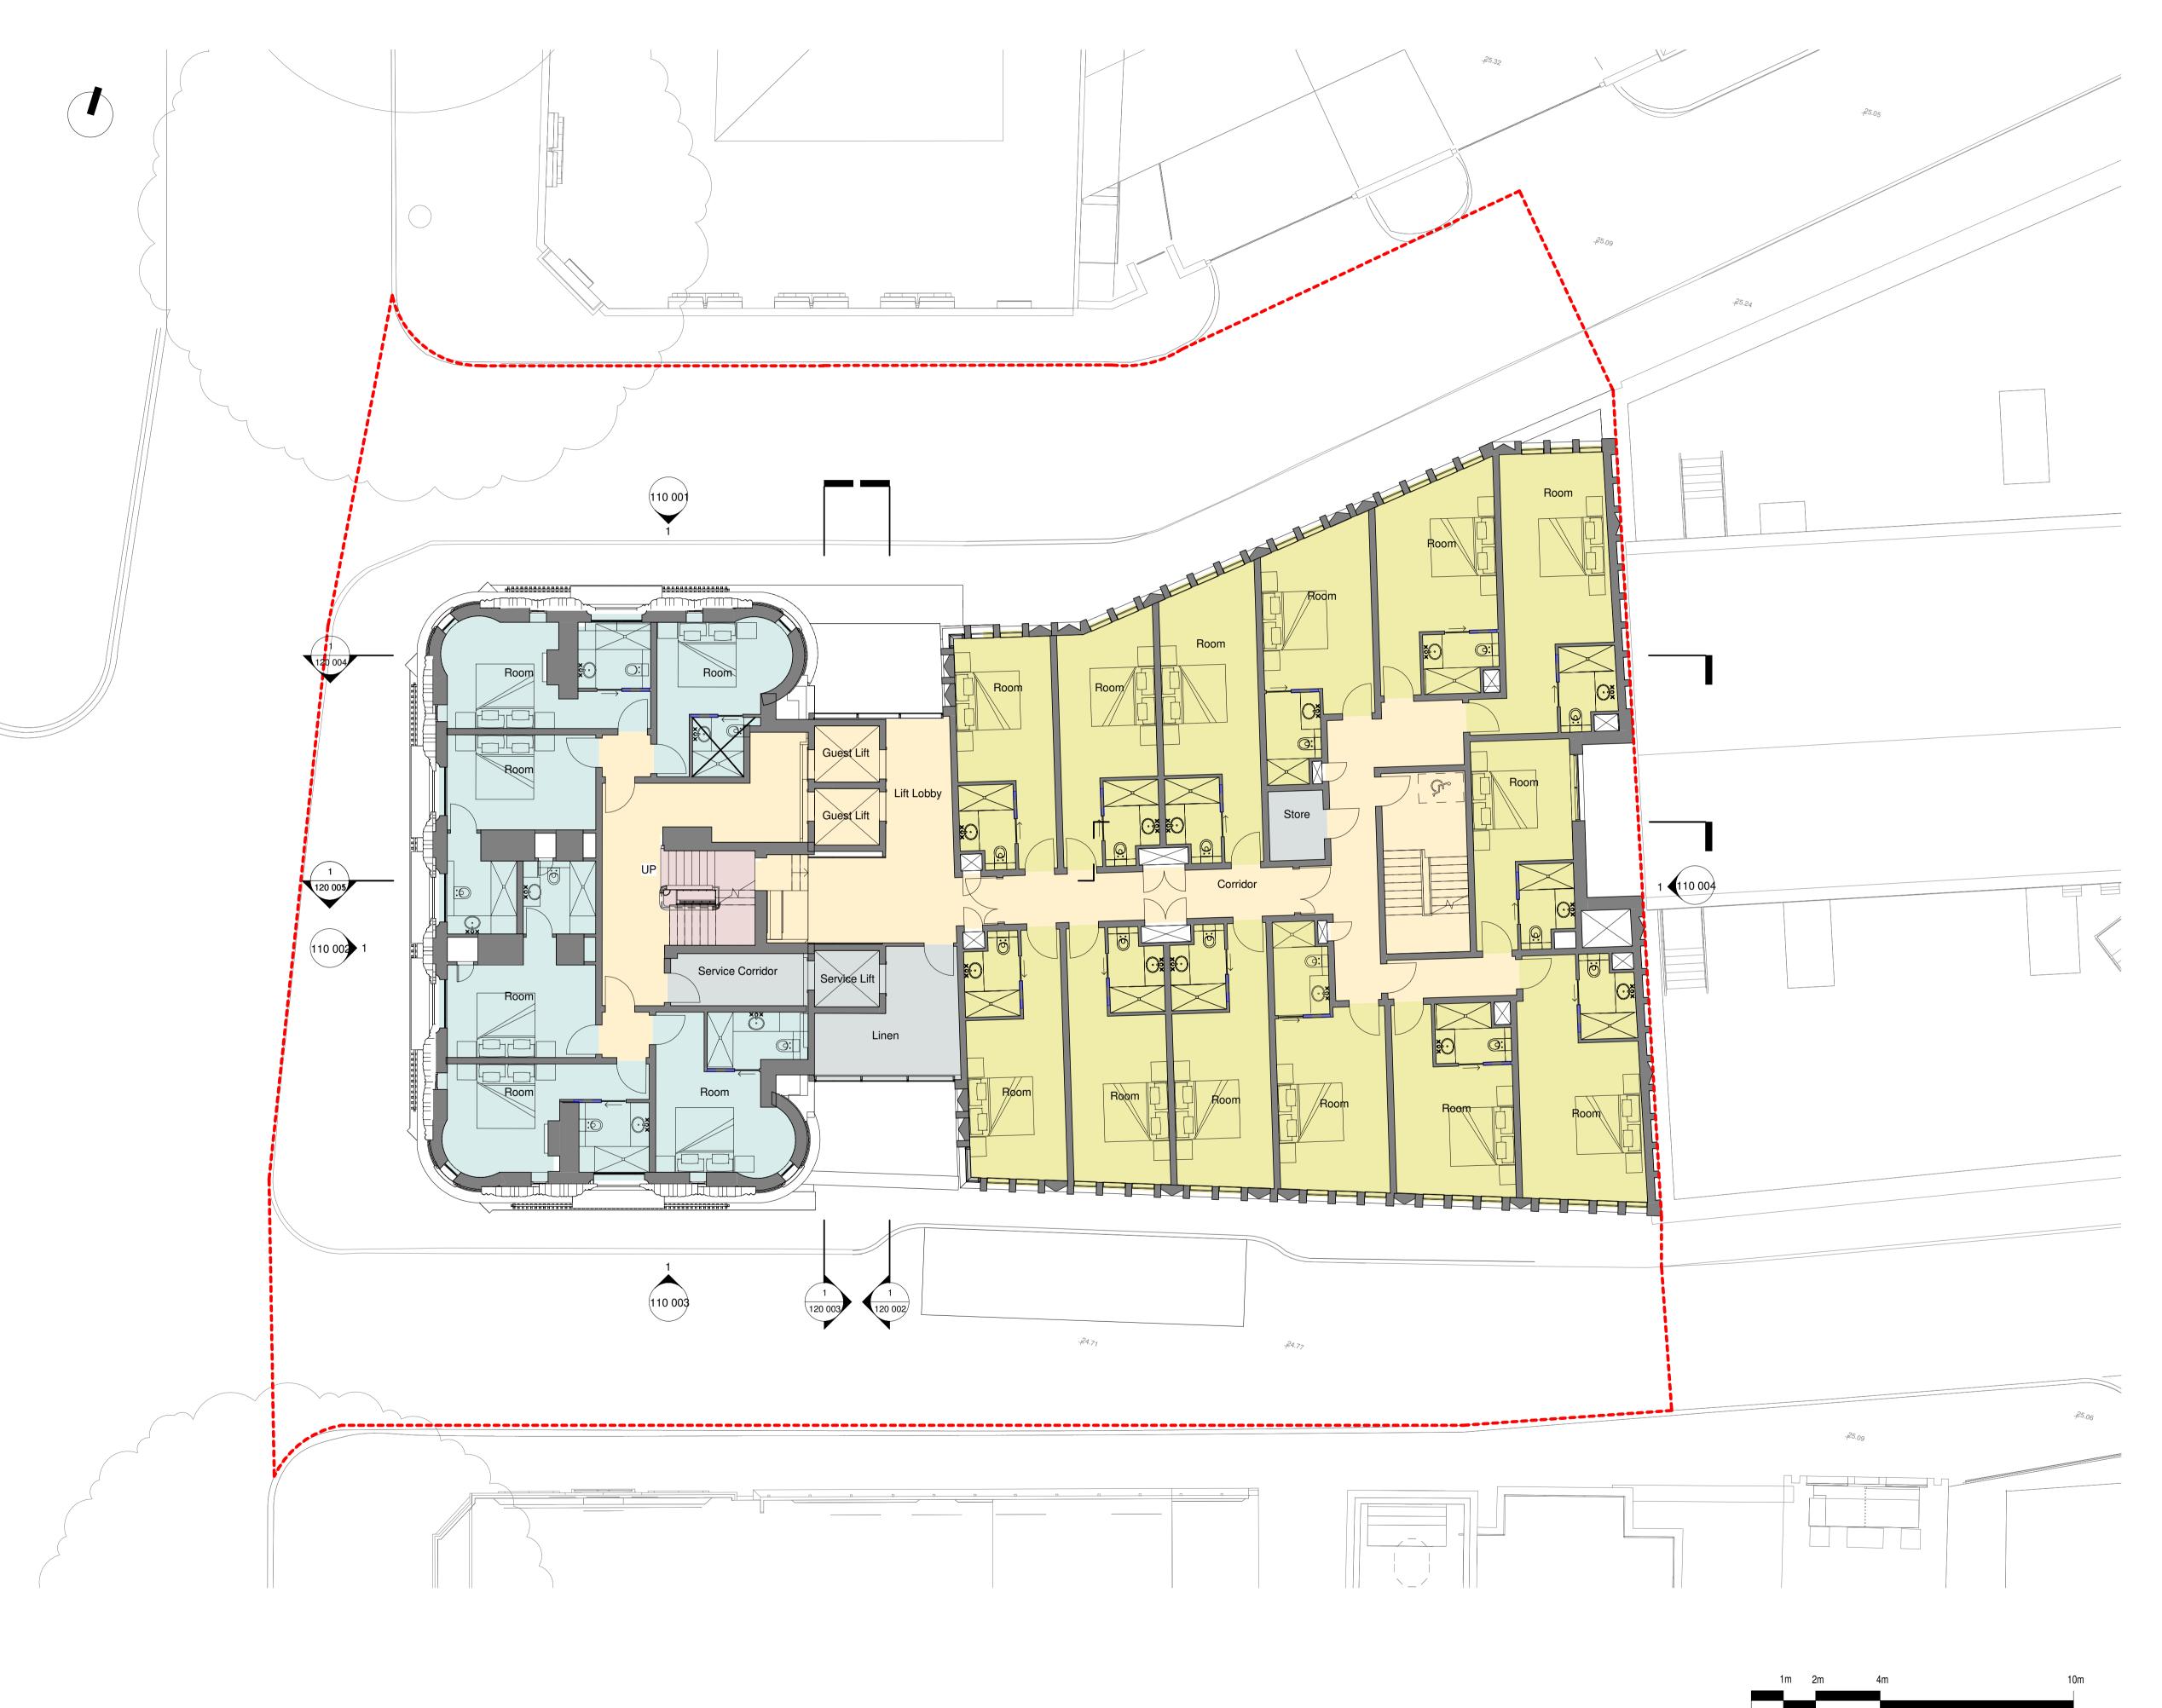

dexter moren associates 57d jamestown road london nw1 7db architecture urban design interio design creative media www.dextermoren.com dma@dextermoren.com t: 020 7267 4440 f: 020 7267 6044 architecture 8-10 Southampton Row / 1 Fisher St client Idé real estate drawing title
Proposed Fourth Floor Plan drawing status FOR PLANNING checked by 1:100@A1 12/05/17 RA HL drawing no. 1365 A-100 007

Do not scale from this drawing. Dimensions are in millimetres unless otherwise stated.

NOTES

Planning ApplicationSite Boundary

Key

ВОН

FOH New Build Guestroom

Southampton Row Guestroom

P0 Issued For Planning