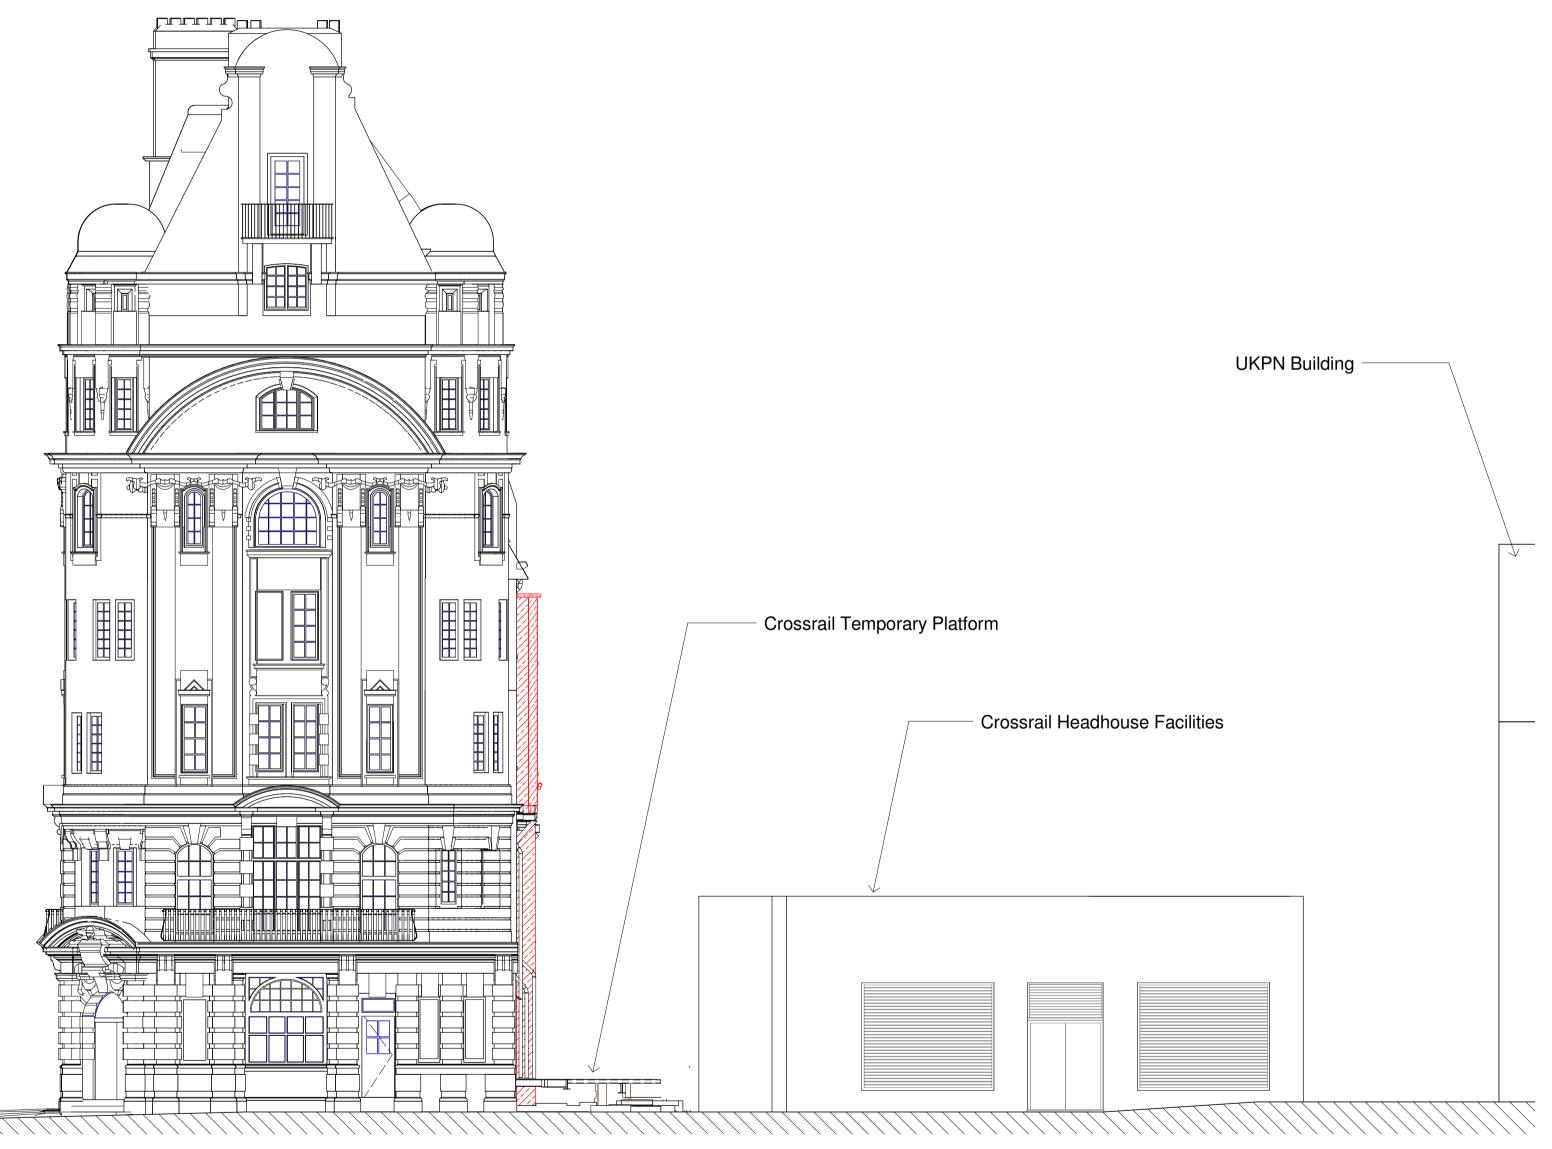

### architecture

8-10 Southampton Row / 1Fisher Street

client Idé real estate

drawing status

drawing title
Demolition Southamton Row & Catton St
Elevation

architecture

project 8-10 Southampton Row / 1Fisher Street

client Idé real estate

drawing title
Demolition Rear Elevation & Fisher ST

drawing status EOD DI ANNING

| FOR PLANNING   |               |          |            |
|----------------|---------------|----------|------------|
| scale          | date          | drawn by | checked by |
| As indicated@A | 12/05/17<br>1 | RA       | HL         |
| job no.        | drawing no.   |          | revision   |
| 1365           | A-050 0       | 13       | Ρ0         |