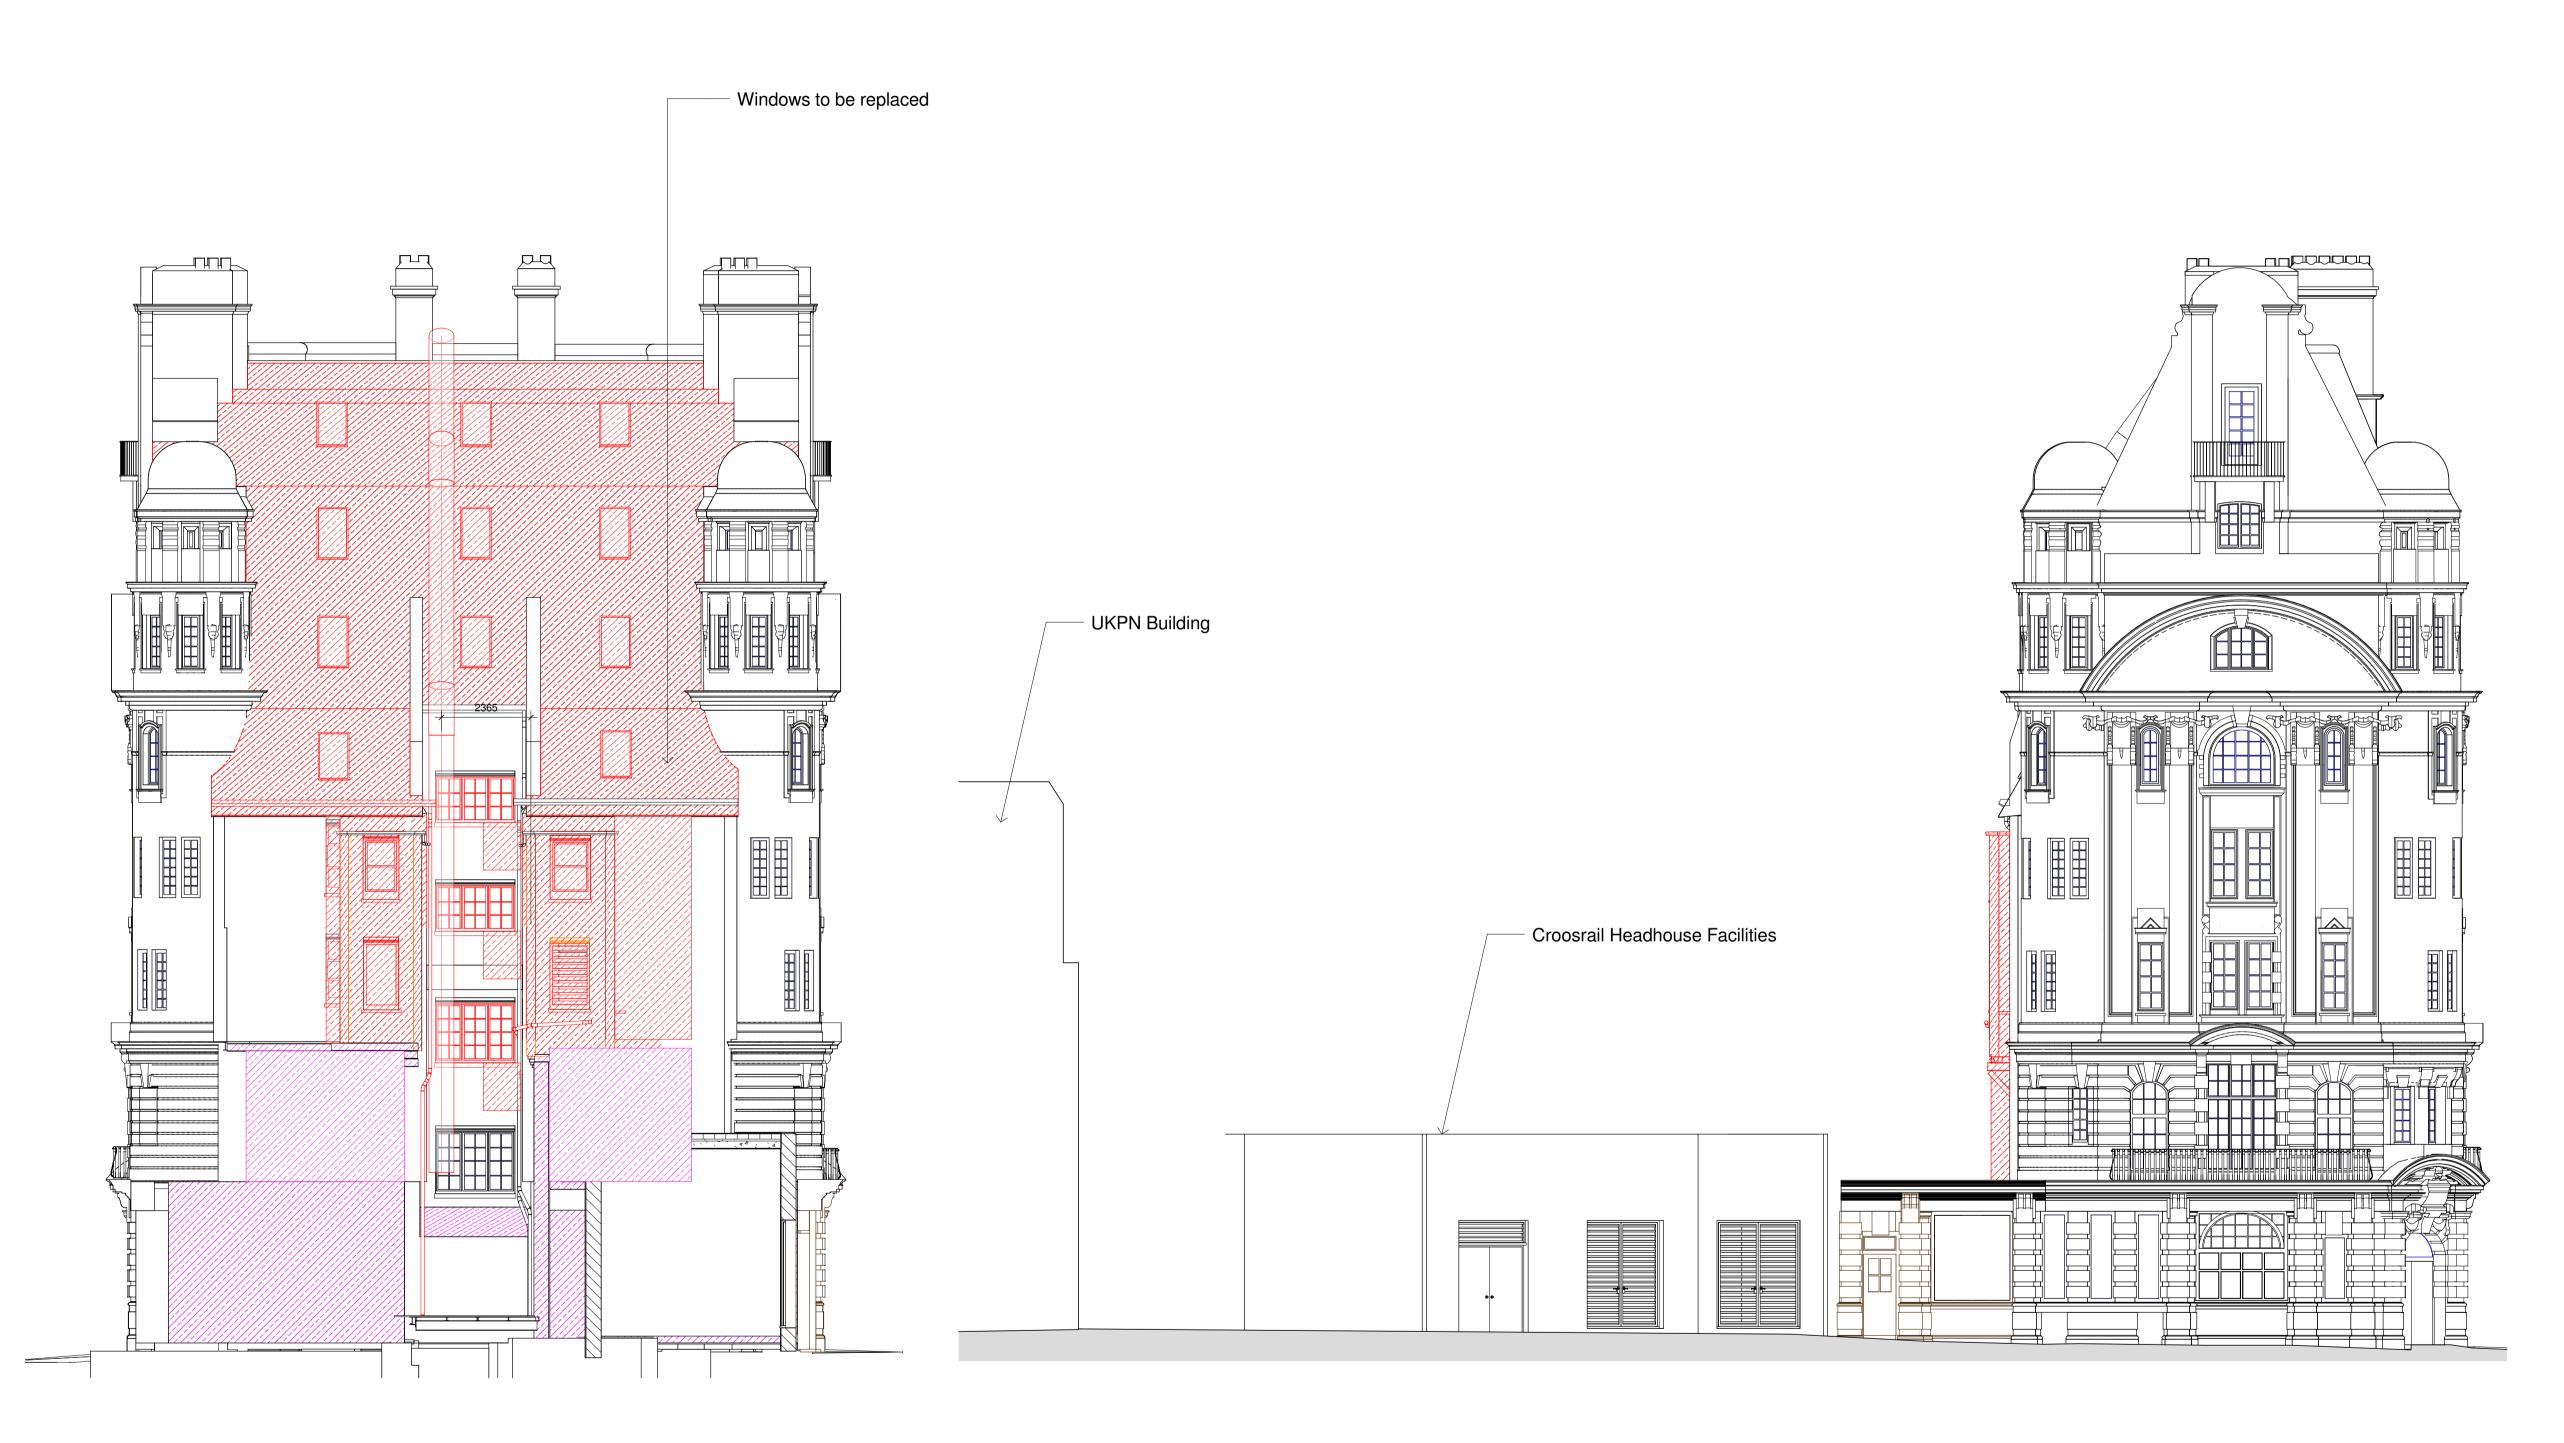

### architecture

8-10 Southampton Row / 1Fisher Street

client Idé real estate

drawing status

drawing title
Demolition Southamton Row & Catton St
Elevation

## FOR PLANNING

| scale            | date           | drawn by | checked by |
|------------------|----------------|----------|------------|
| As<br>indicated@ | 12/05/17<br>A1 | RA       | HL         |
| job no.          | drawing no.    |          | revision   |
| 1365             | A-050 0        | 12       | P 0        |