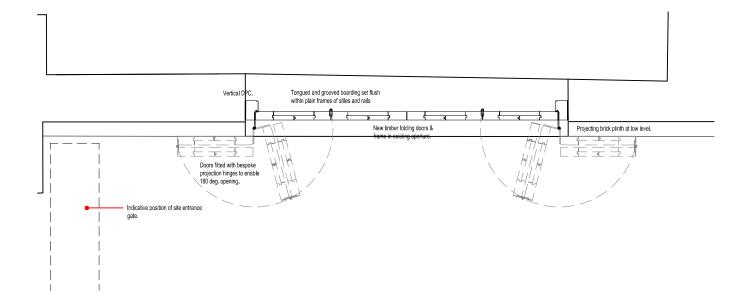

Section Elevation

Proposed double folding doors - Scale 1:10

Plan

Please note that information used to produce these drawings

Please note that information used to produce these drawings is based on measured survey supplied by others: Heritage Architecture can not be held responsible for any inaccuracies that may exist. Please do not scale drawings. All dimensions should be verified on site.