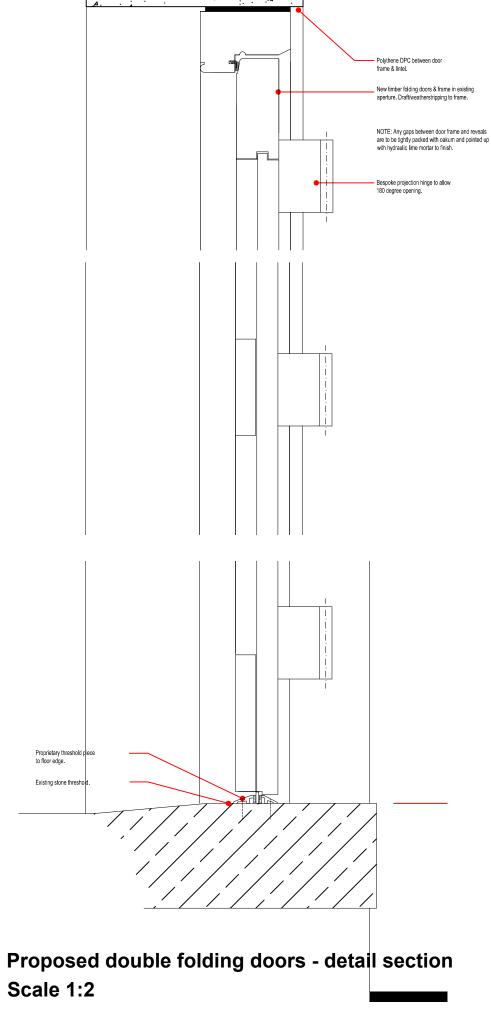

Section Elevation

Proposed double folding doors - Scale 1:10

Plan

Please note that information used to produce these drawings

Please note that information used to produce these drawings is based on measured survey supplied by others: Heritage Architecture can not be held responsible for any inaccuracies that may exist. Please do not scale drawings. All dimensions should be verified on site.