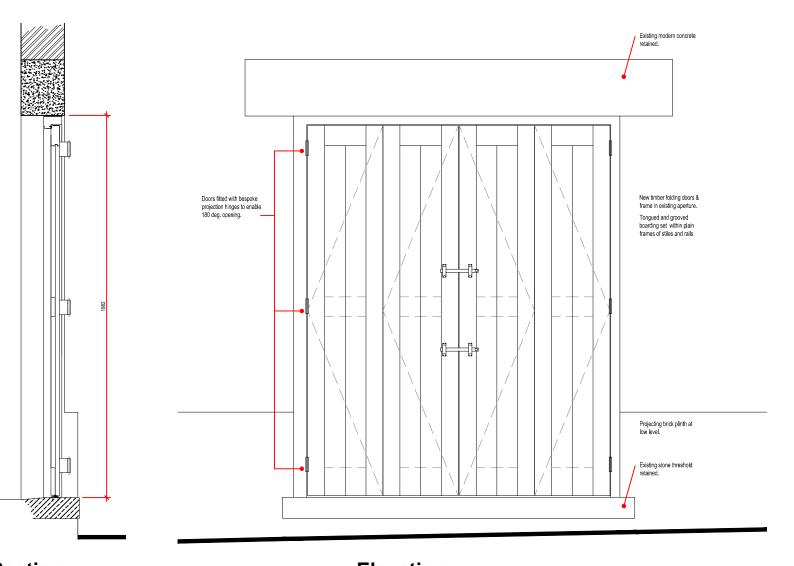

Section Elevation

Proposed double folding doors - Scale 1:10

Plan

Please note that information used to produce these drawings

Please note that information used to produce these drawings is based on measured survey supplied by others: Heritage Architecture can not be held responsible for any inaccuracies that may exist. Please do not scale drawings. All dimensions should be verified on site.