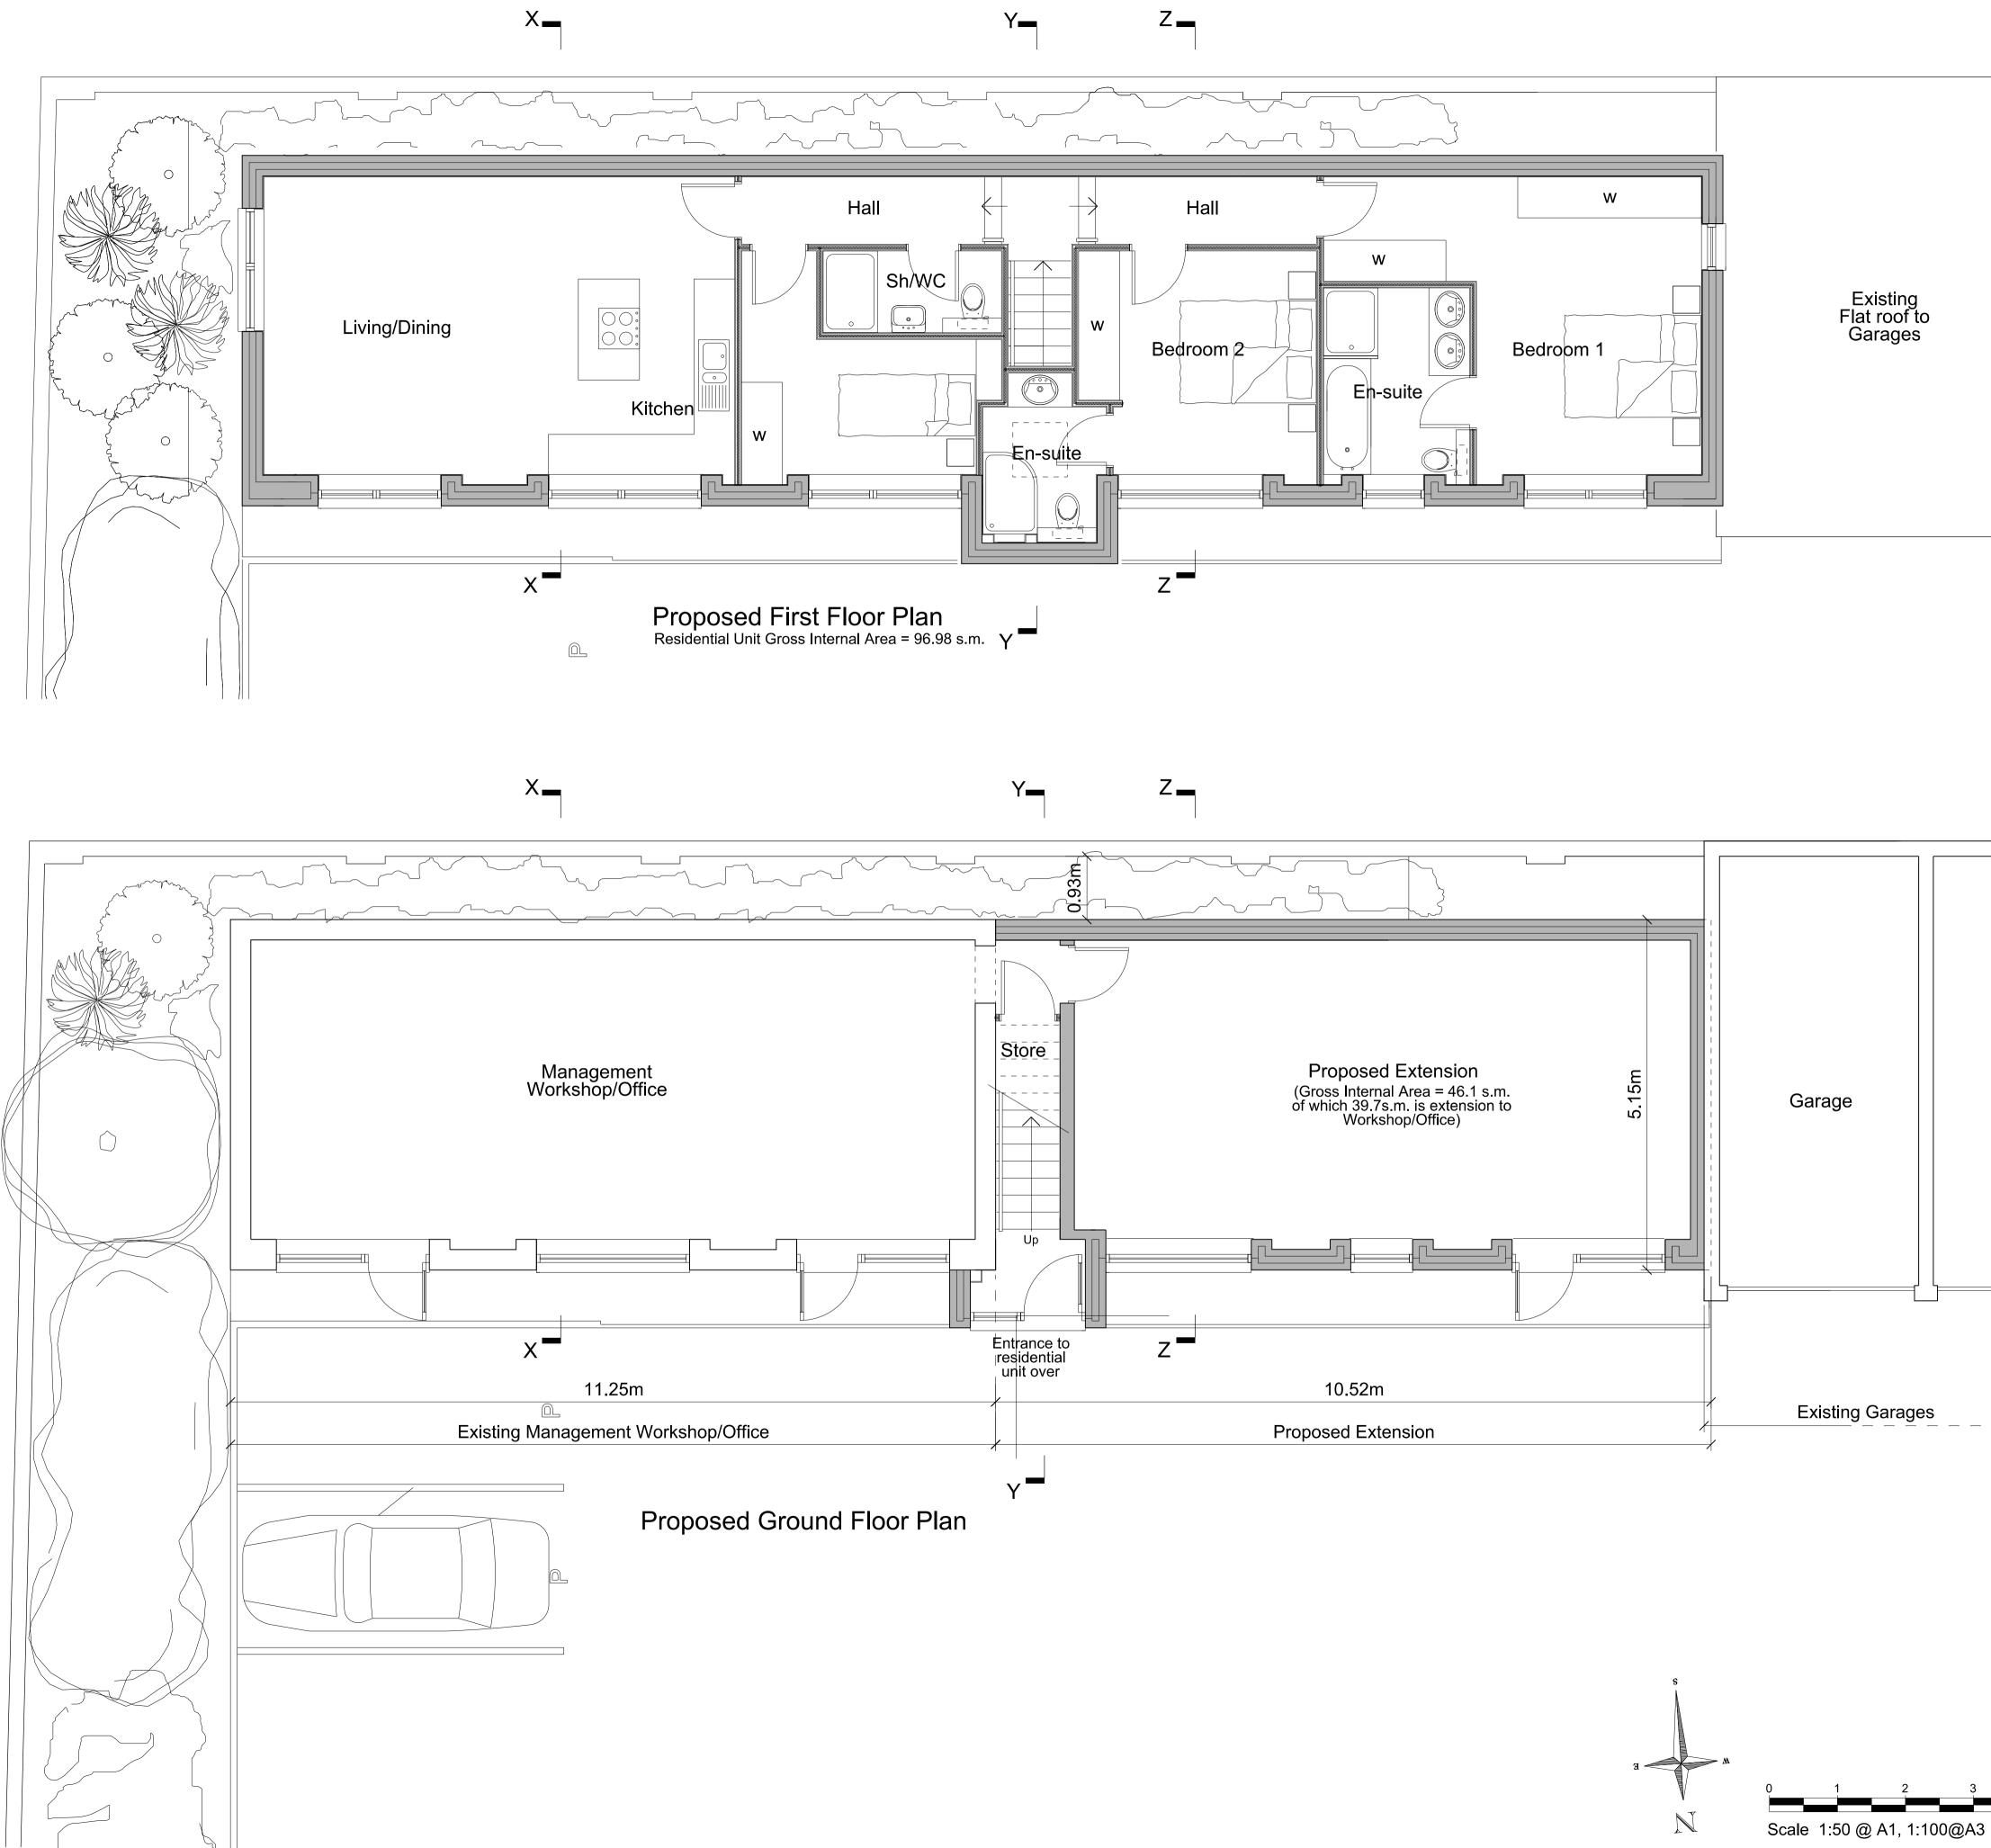

Note: Permission for the Ground Floor Extension to the existing Estate Management Workshop/ Office has already been granted. ( Planning Approval ref 2016/0417/P)

| <b>Revisions:</b> |                            |
|-------------------|----------------------------|
| A (18.04.17)      | Window added to bedroom 1. |

| Project:                        |
|---------------------------------|
| Proposed Side Extension and New |
| First Floor Residential Unit to |
| Existing Management Workshop/   |
| Office at Boydell Court,        |
| St John's Wood Park             |
| London NW8 6NJ                  |
| Title:                          |

| <u>nue.</u> | Proposed Plans        |
|-------------|-----------------------|
| Scale:      | 1:50 @ A1, 1:100 @ A3 |
| Date:       | May 2017              |