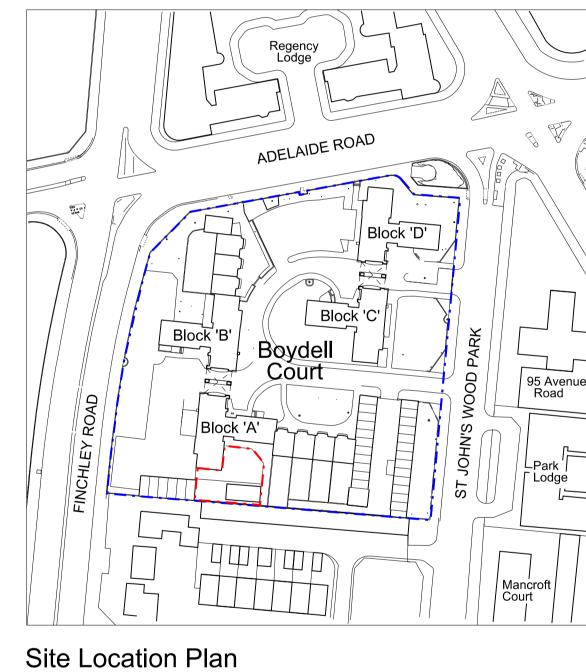

## **Revisions:**

Proposed Side Extsnsion and New First Floor Residential Unit to Existing Management Workshop/ Office at Boydell Court, St John's Wood Park London NW8 6NJ

Site Plan & Site Location Plan