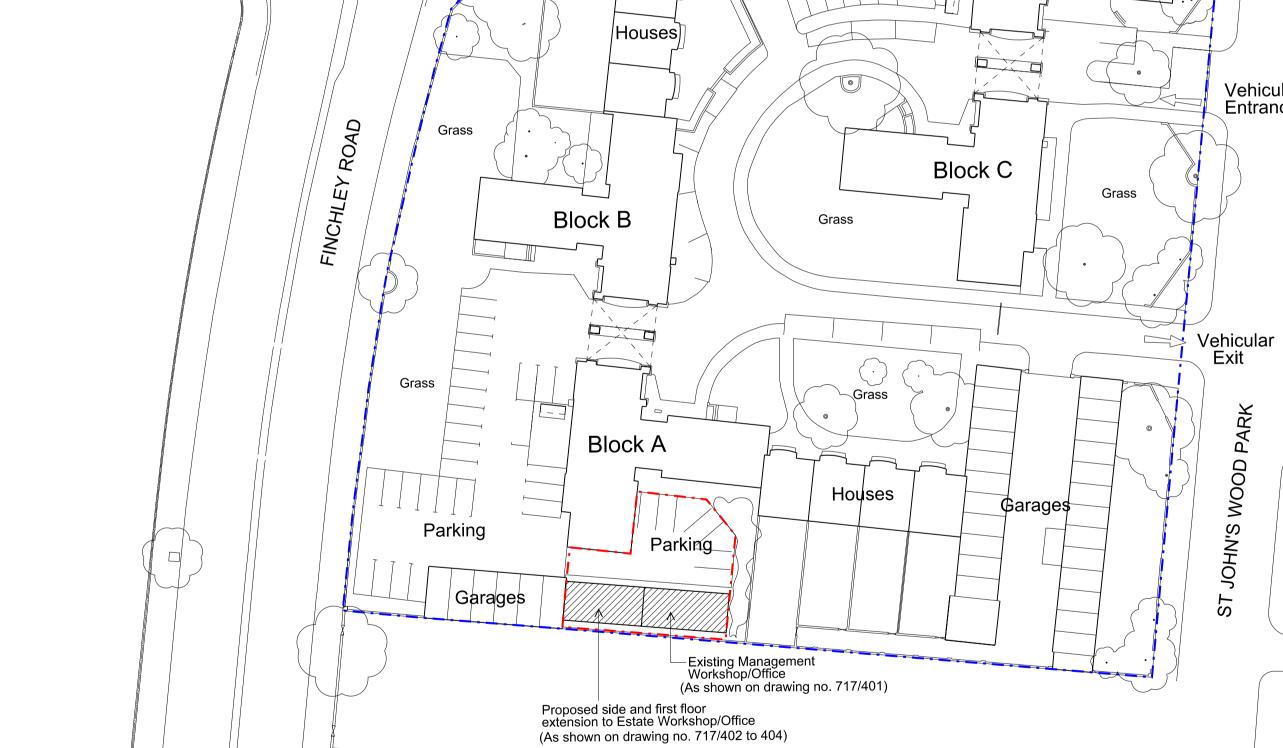

Scale 1:1250 @ A1

Scale 1:500 @ A1 (1:1000 @ A3)

Parking

Existing Site Plan Showing Location of Proposed Extension

Block D

Vehicular Entrance

Do not scale from this drawing except for Planning puroposes.

Work from figured dimensions only.

All dimensions to be checked on site prior to commencement of work.

Boundary of site to which application relates

## **Revisions:**

Proposed Side Extsnsion and New First Floor Residential Unit to Existing Management Workshop/ Office at Boydell Court, St John's Wood Park London NW8 6NJ

Site Plan & Site Location Plan