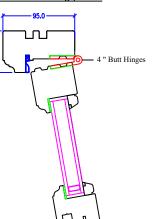

Produced on A3 paper

Vertical section through frame 95mm flush fitting profile

| С    | 25/04/2017 | Roof design change                         | SDr      |
|------|------------|--------------------------------------------|----------|
| В    | 02.11.2016 | Design change                              | LsH      |
| Α    | 20.09.2016 | Frames changed to timber, unit reduced and | LsH      |
|      |            | physical barrier position changed          |          |
| Rev. | Date       | Description                                | Initials |