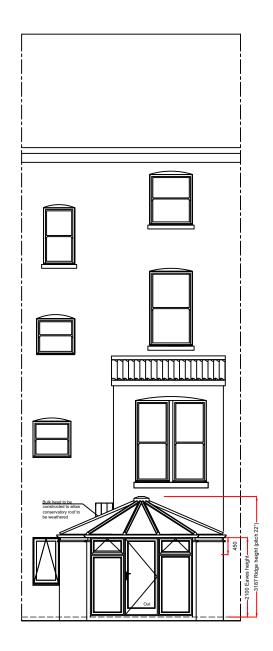

Drawing title: **Proposed Plan and Rear Elevation** 

Page 2 of 3 099/90466

Proposed: WHITE TIMBER FRAMES & ANGLIAN ROOF

48A GOLDHURST TERRACE LONDON NW6 3HT

MR DE CASANOVE

Scale : 1:100 & 1:5

19.06.2016

0 1:50 Scale Bar 1:100 0 1 2 3 4 5 6 7 8 9 10