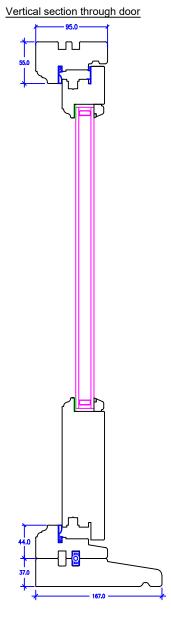

Produced on A3 paper

Vertical section through frame 95mm flush fitting profile

| С    | 25/04/2017 | Roof design change                         | SDr      |
|------|------------|--------------------------------------------|----------|
| В    | 02.11.2016 | Design change                              | LsH      |
| Α    | 20.09.2016 | Frames changed to timber, unit reduced and | LsH      |
|      |            | physical barrier position changed          |          |
| Rev. | Date       | Description                                | Initials |