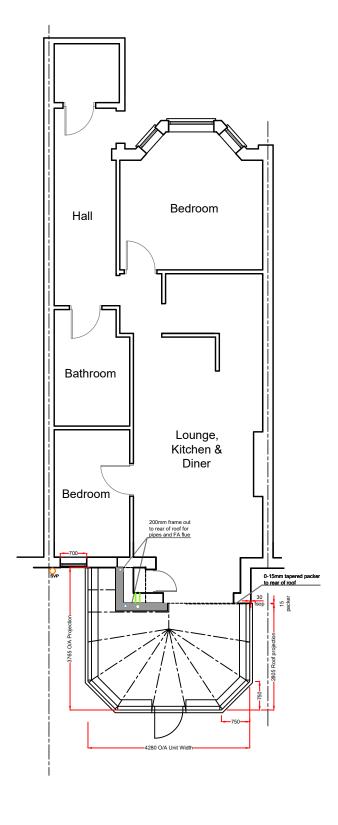

Drawing title: **Proposed Plan and Rear Elevation** 

Page 2 of 3 099/90466

Proposed: WHITE TIMBER FRAMES & ANGLIAN ROOF

48A GOLDHURST TERRACE LONDON NW6 3HT

MR DE CASANOVE

Scale : 1:100 & 1:5

19.06.2016

0 1:50 Scale Bar 1:100 0 1 2 3 4 5 6 7 8 9 10