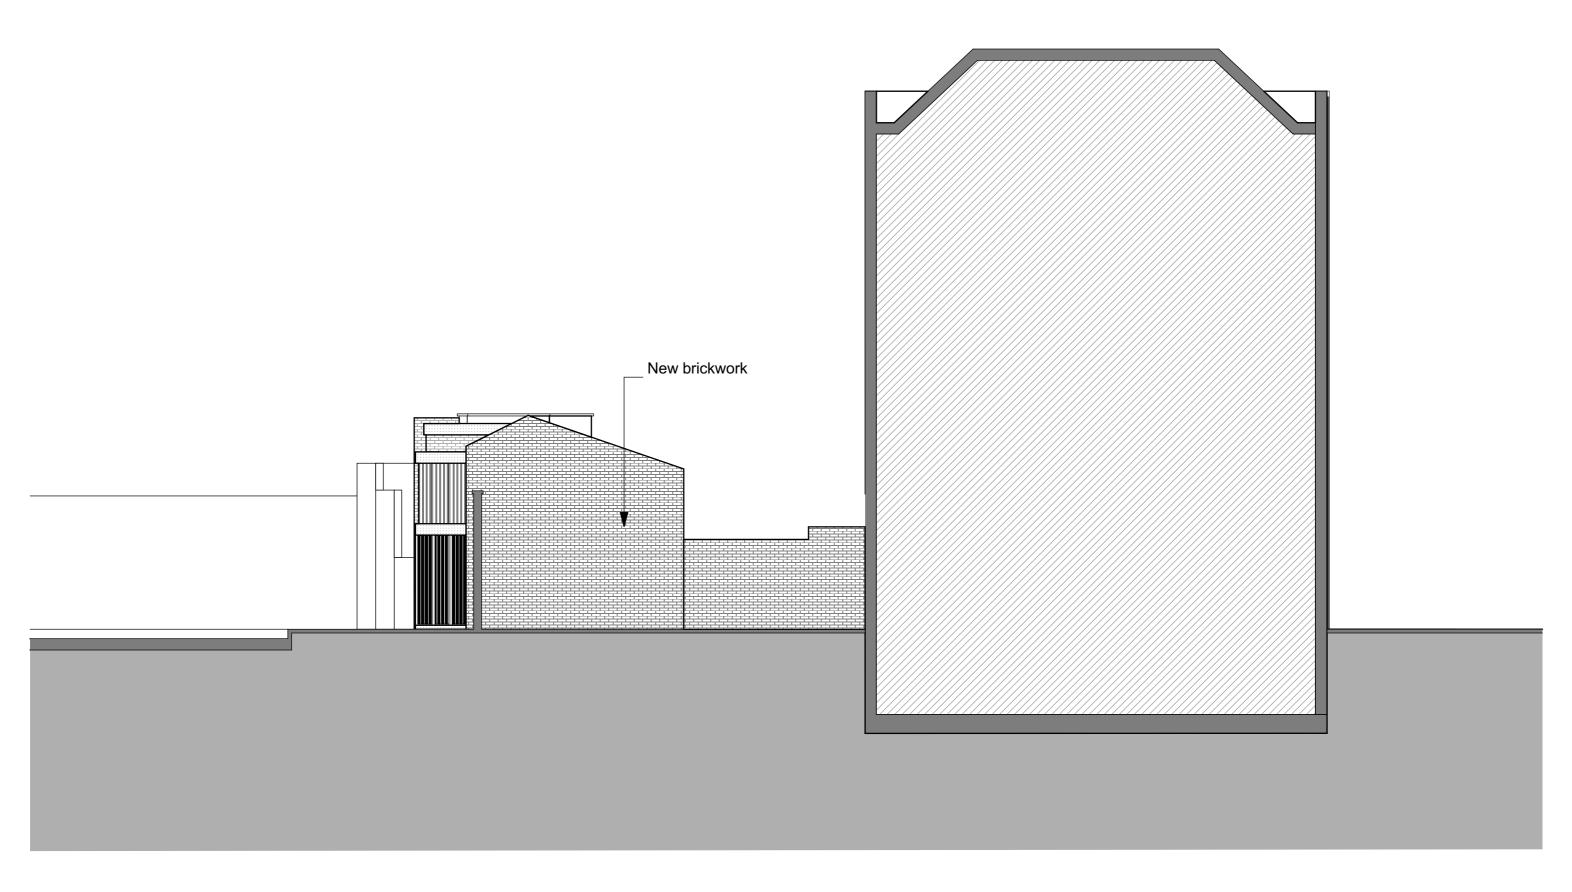

Rev Description Date

Proposed Elevations
© Re-creo Architecture Ltd. All rights reserved. This drawing is the sole property of Re-creo Architecture Ltd. and any use of this drawing without written consent is strictly prohibited. This drawing is not to be scaled. Drawing scales as indicated are for reference only. Written dimensions shall govern and checked prior to any work proceeding. Any discrepencies shall be reported to the Architect for comment.

Scale 1:100 Drawn by Issue Date

Project No. 1155R Drawing No. AP.07.03 Revision

Project Office Scheme Site 195-199 Gray's Inn Road, WC1X 8UL Drawing North Elevation