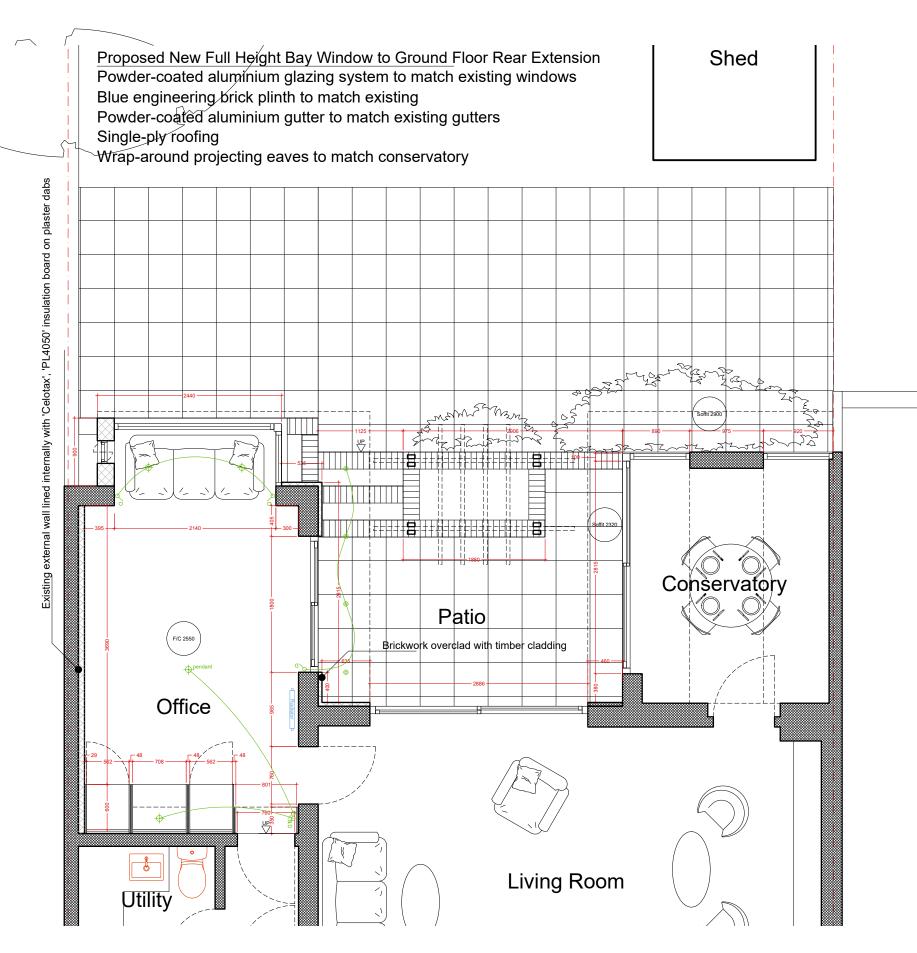

# Ground Floor Plan as Proposed

0 1 2 5 Metres





## architects

32 Aqua Apartments Goodchild Road London N4 2BP

+44 (0) 20 8800 7533

m: +44 (0) 78 8267 6709

e: mail@hiarchitecture.co.uk This drawing and design is for use soley in connection with the project described below. The drawing and the design is the copyright of H and J architecture and must not be reissued, loaned or copied without written consent. All dimensions and setting out to be checked on site before construction. Do not scale from this drawing. The drawing is to be read in conjunction with all other information relevant to the project. Any apparent discrepancy to be brought to the attantion of the architect.

| status<br>PLANNING | }    |  |
|--------------------|------|--|
| scale              | size |  |
| 1: 50              | A3   |  |

proj

#### 45 Ornan Road