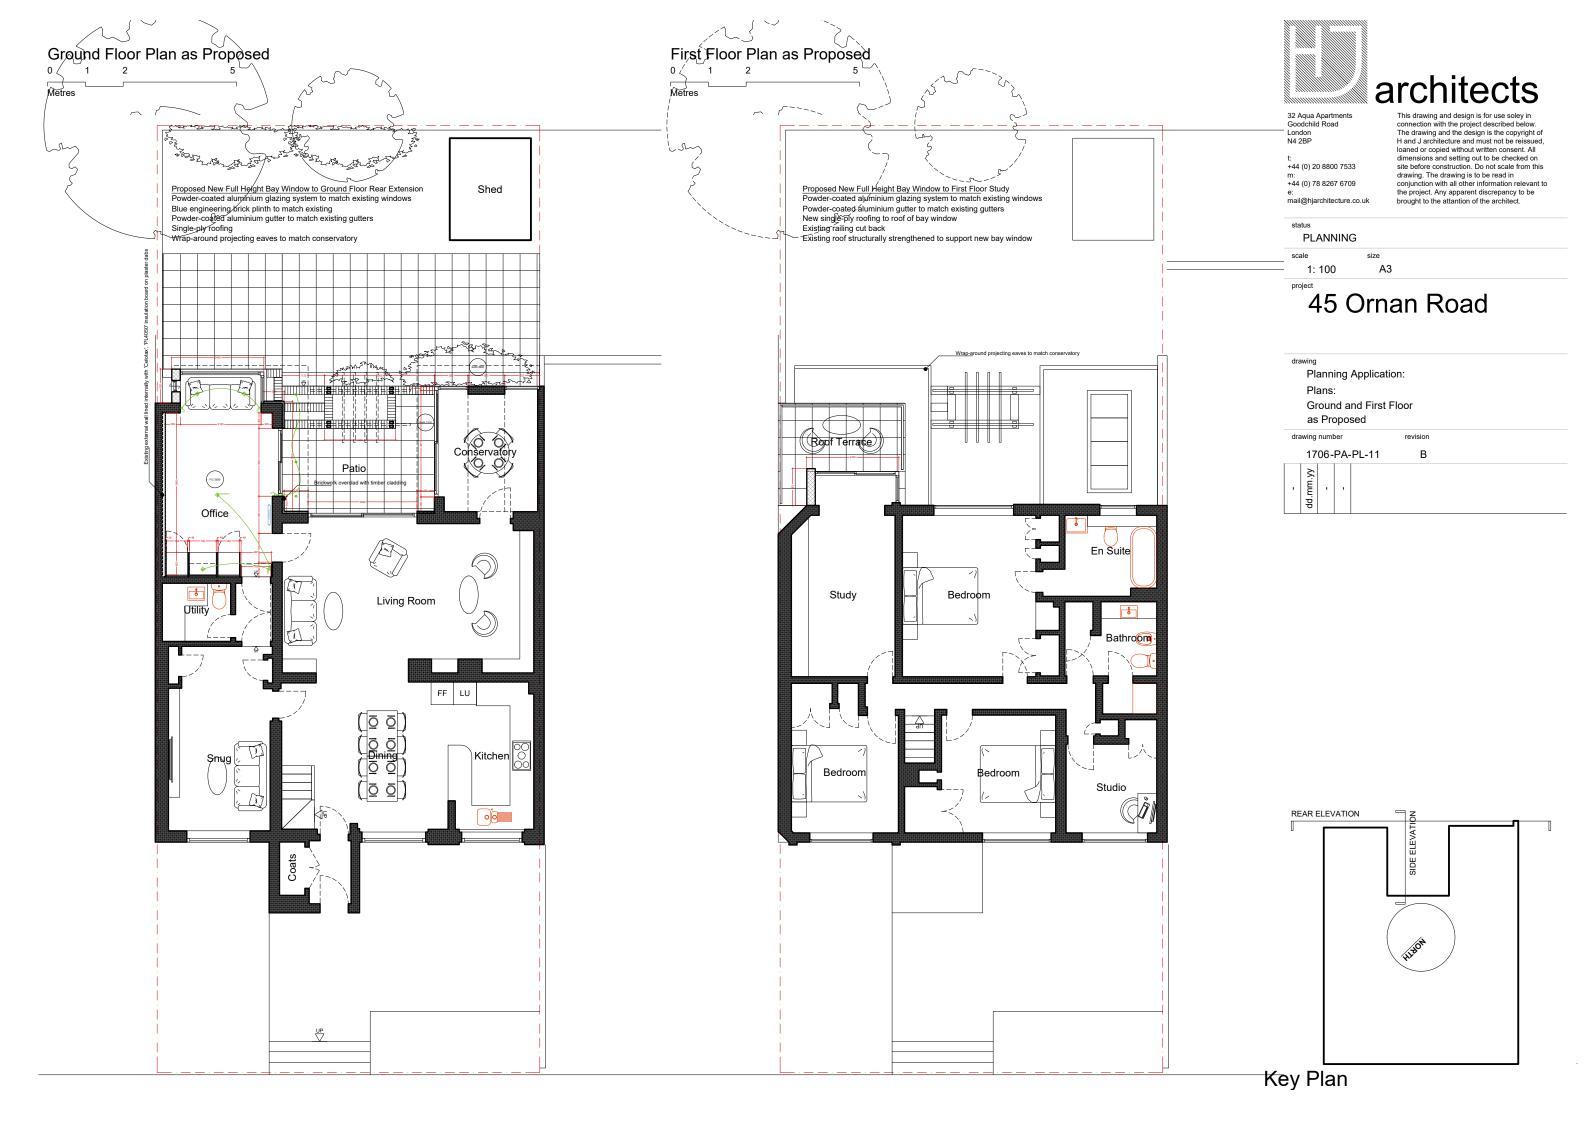

# Ground Floor Plan as Proposed

0 1 2 5 Metres

# First Floor Plan as Proposed

0 1 2 5 Metres

Proposed New Full Height Bay Window to First Floor Study
Powder-coated aluminium glazing system to match existing windows
Powder-coated aluminium gutter to match existing gutters
New single-ply roofing to roof of bay window
Existing railing cut back
Existing roof structurally strengthened to support new bay window