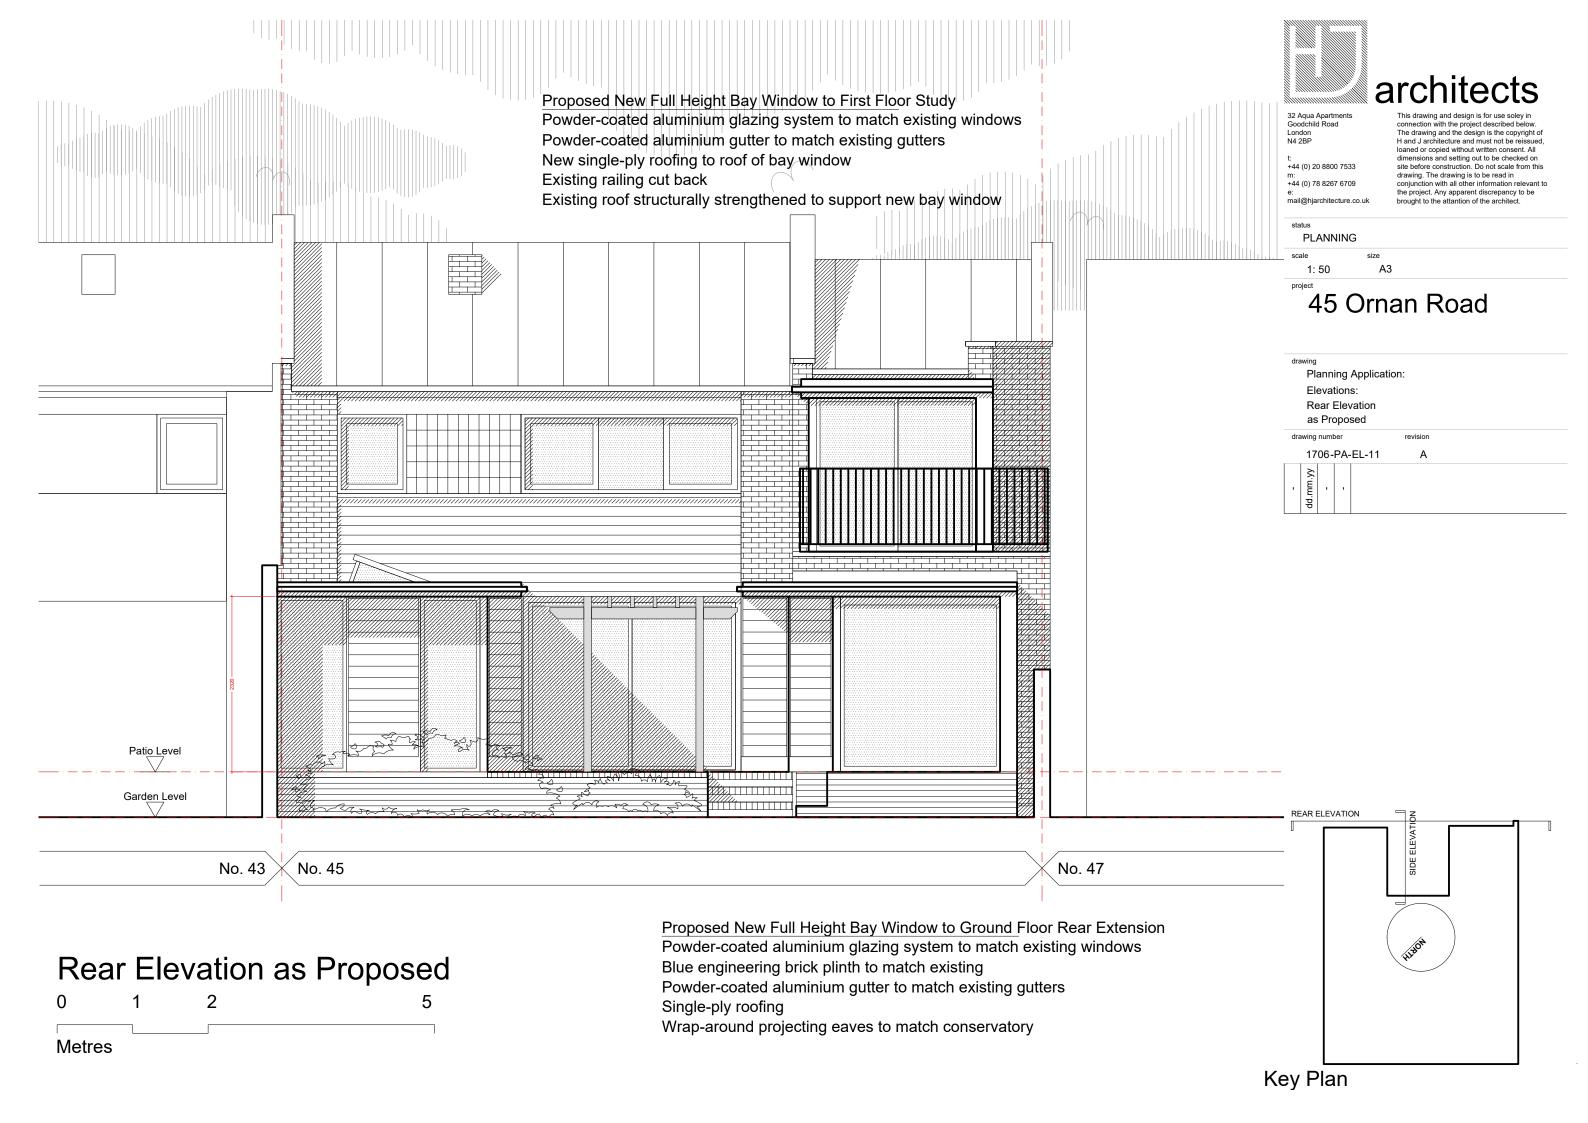

#### 45 Ornan Road

| ui c         | diawing      |      |     |          |  |  |  |
|--------------|--------------|------|-----|----------|--|--|--|
|              | Application: |      |     |          |  |  |  |
|              | Pla          | ns:  |     |          |  |  |  |
| Ground Floor |              |      |     |          |  |  |  |
|              | as Proposed  |      |     |          |  |  |  |
| dra          | awing r      | numb | oer | revision |  |  |  |
|              | 170          | 06-  | PA- | PL-12 B  |  |  |  |
|              | dd.mm.yy     | -    | -   |          |  |  |  |