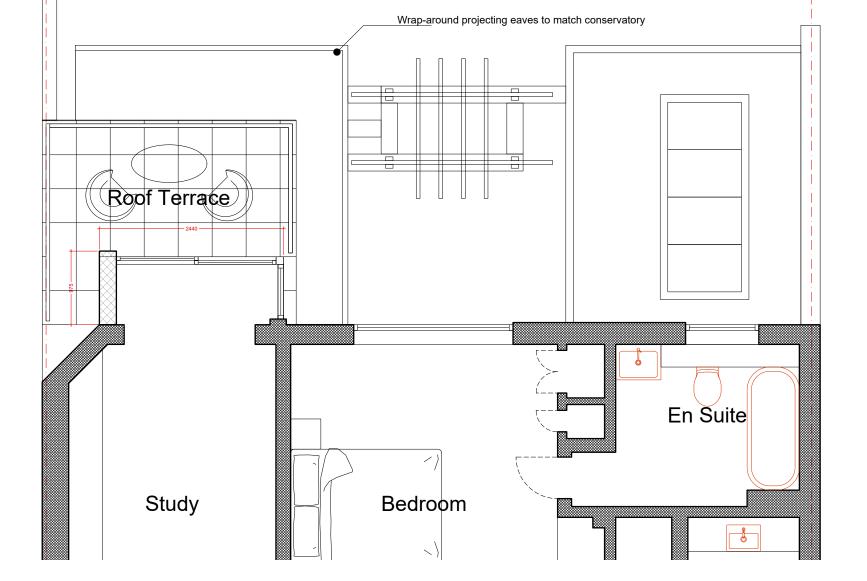

# First Floor Plan as Proposed

0 1 2 5 Metres

Proposed New Full Height Bay Window to First Floor Study
Powder-coated aluminium glazing system to match existing windows
Powder-coated aluminium gutter to match existing gutters
New single-ply roofing to roof of bay window
Existing railing cut back
Existing roof structurally strengthened to support new bay window