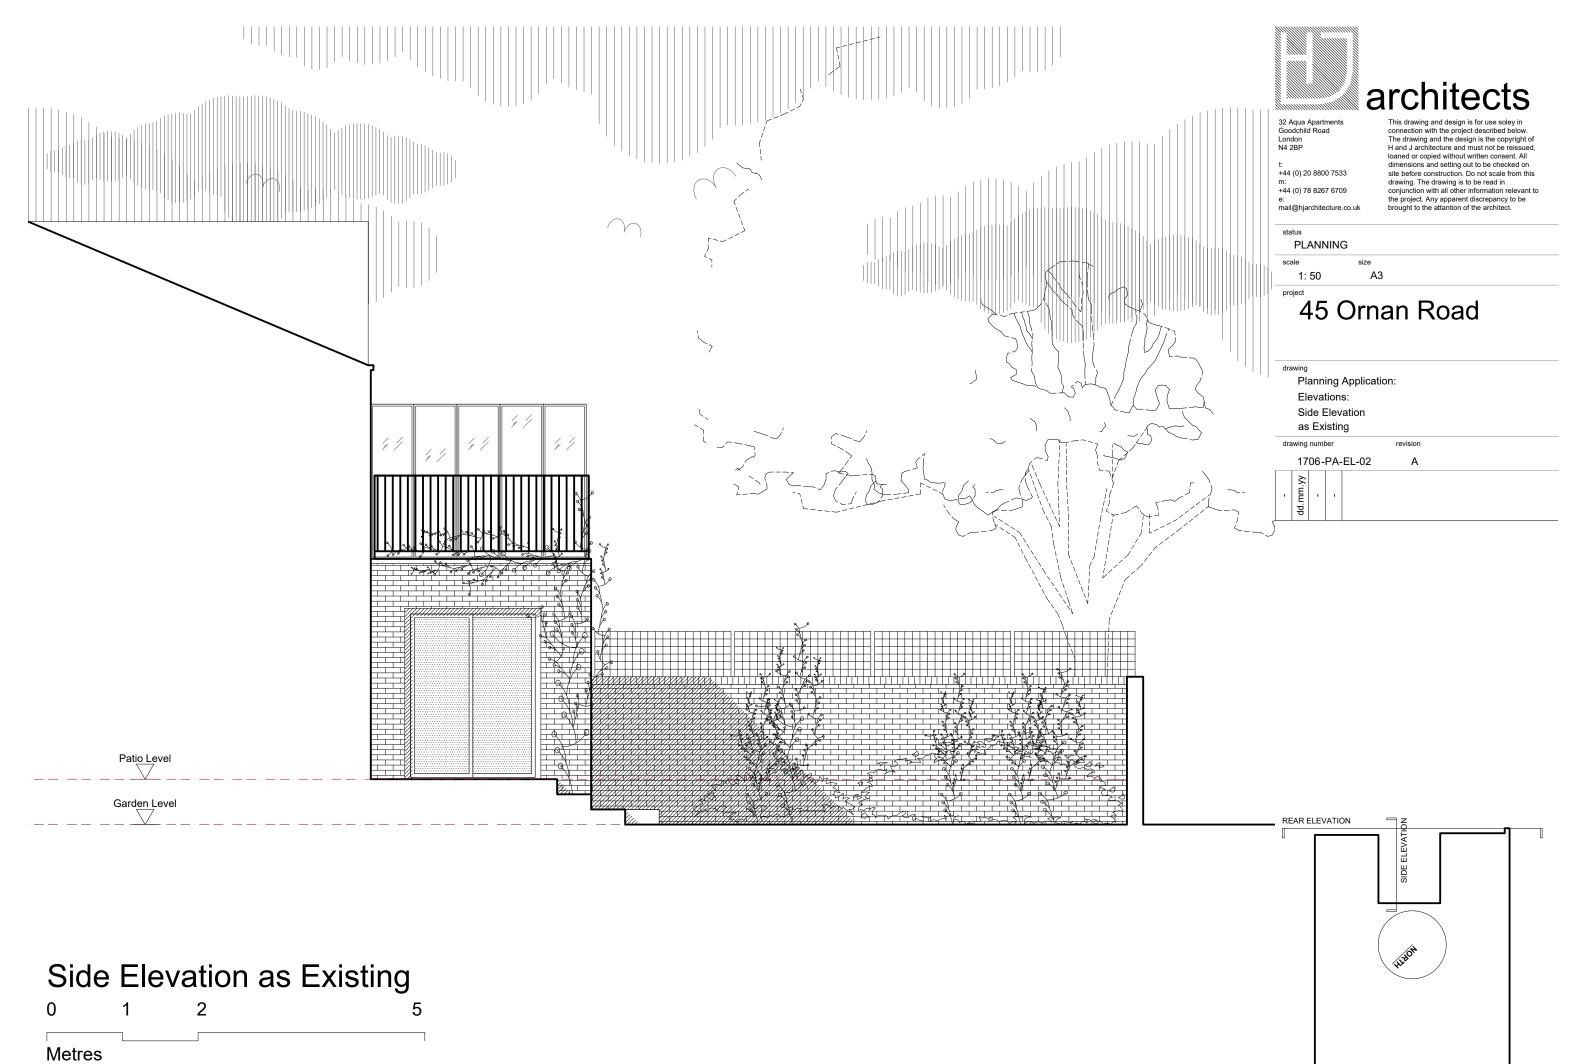

## Ground Floor Plan as Existing

32 Aqua Apartments Goodchild Road London N4 2BP

+44 (0) 20 8800 7533

m: +44 (0) 78 8267 6709

e: mail@hiarchitecture.co.u This drawing and design is for use soley in connection with the project described below. The drawing and the design is the copyright of H and J architecture and must not be reissued, loaned or copied without written consent. All dimensions and setting out to be checked on site before construction. Do not scale from this drawing. The drawing is to be read in conjunction with all other information relevant to the project. Any apparent discrepancy to be brought to the attantion of the architect.

PLANNING
scale size
1: 50 A3

## 45 Ornan Road

Planning Application:

Plans:

Ground Floor

as Existing

ng number re

1706-PA-PL-02

dd.mm.yy