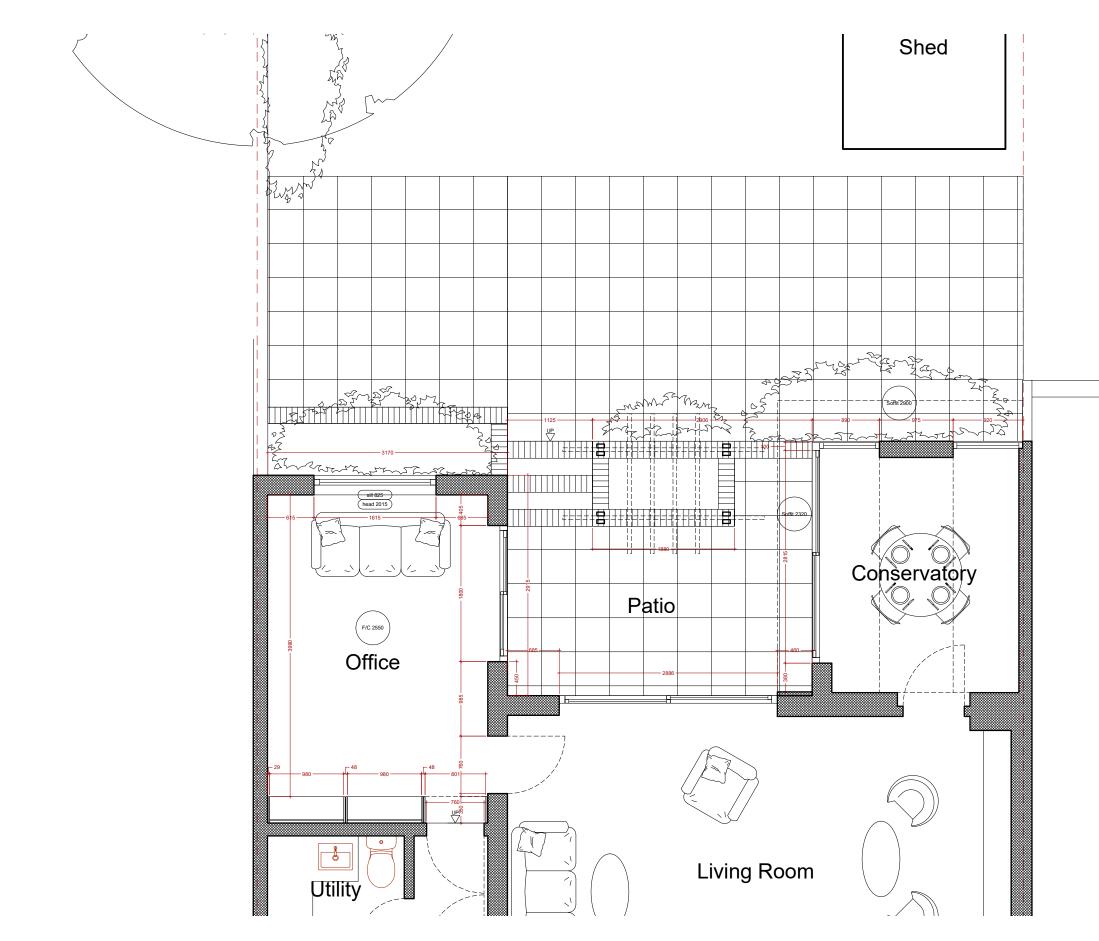

## Ground Floor Plan as Existing

32 Aqua Apartments Goodchild Road London N4 2BP

+44 (0) 20 8800 7533

m: +44 (0) 78 8267 6709

e: mail@hiarchitecture.co.u This drawing and design is for use soley in connection with the project described below. The drawing and the design is the copyright of H and J architecture and must not be reissued, loaned or copied without written consent. All dimensions and setting out to be checked on site before construction. Do not scale from this drawing. The drawing is to be read in conjunction with all other information relevant to the project. Any apparent discrepancy to be brought to the attantion of the architect.

## 45 Ornan Road

Planning Application:

Plans:

Ground Floor

as Existing

ng number re

1706-PA-PL-02

dd.mm.yy