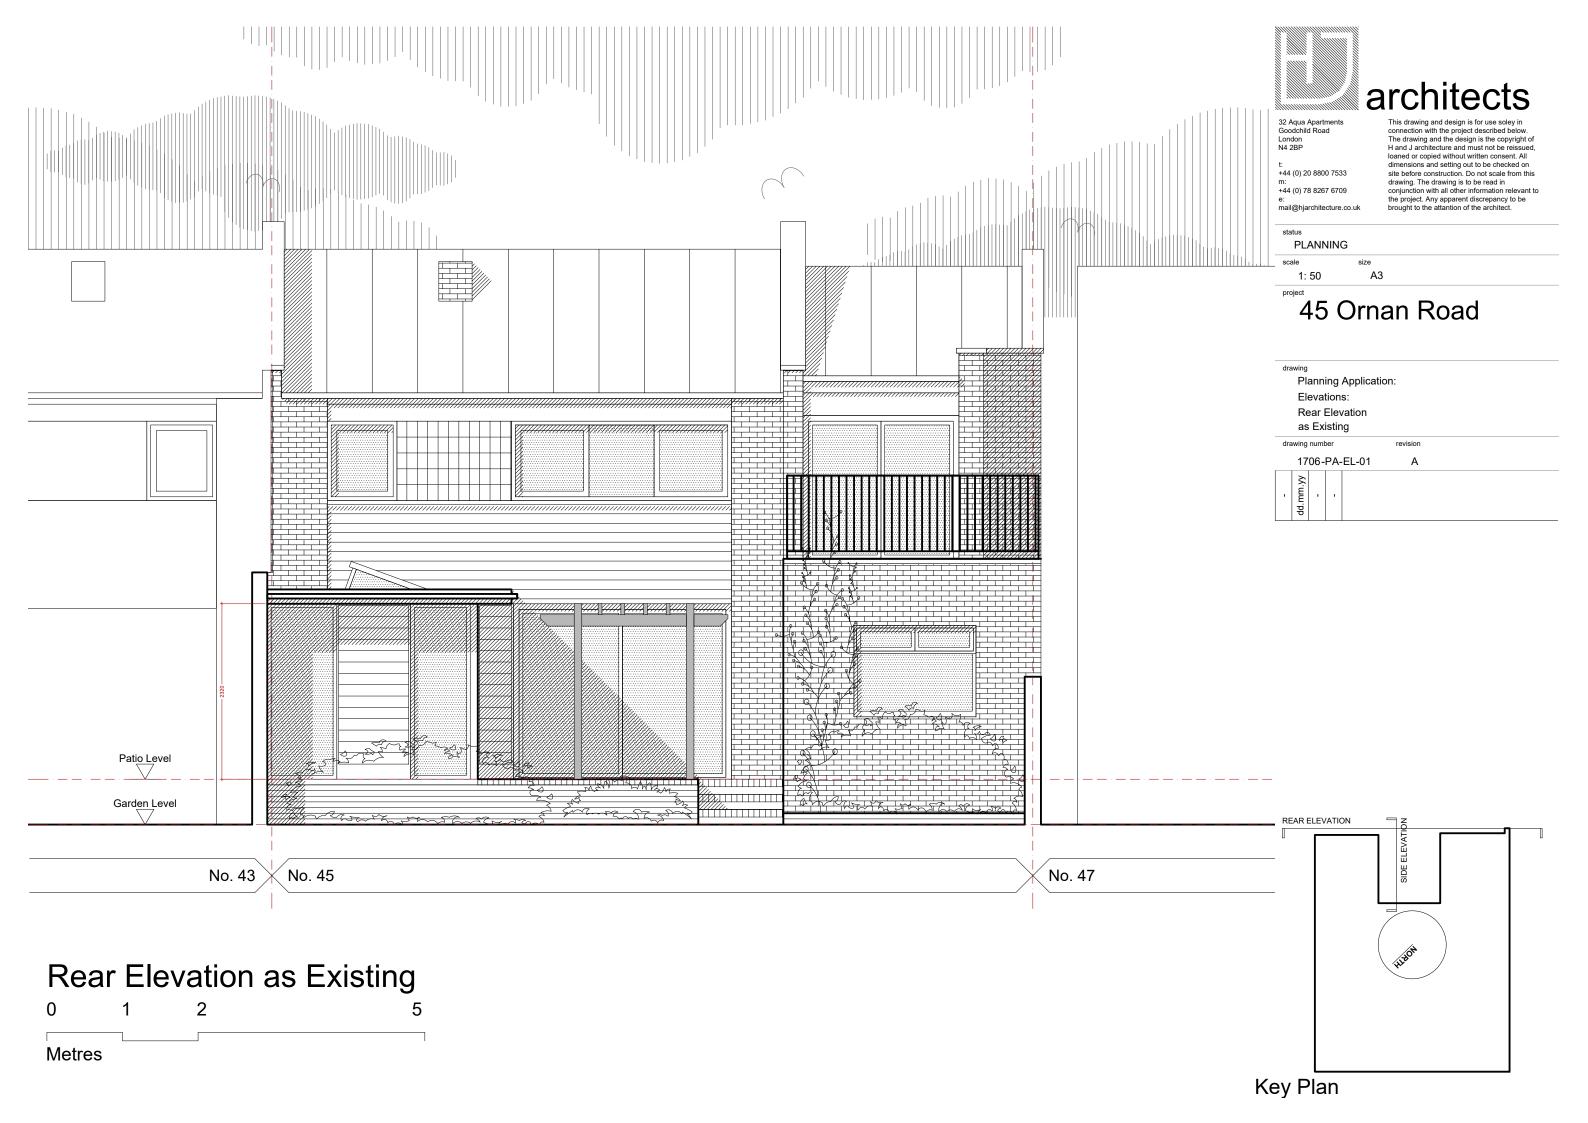

## Ground Floor Plan as Existing

32 Aqua Apartments Goodchild Road London N4 2BP

+44 (0) 20 8800 7533

m: +44 (0) 78 8267 6709

e: mail@hiarchitecture.co.u This drawing and design is for use soley in connection with the project described below. The drawing and the design is the copyright of H and J architecture and must not be reissued, loaned or copied without written consent. All dimensions and setting out to be checked on site before construction. Do not scale from this drawing. The drawing is to be read in conjunction with all other information relevant to the project. Any apparent discrepancy to be brought to the attantion of the architect.

PLANNING
scale size
1: 50 A3

## 45 Ornan Road

Planning Application:

Plans:

Ground Floor

as Existing

ng number re

1706-PA-PL-02

dd.mm.yy