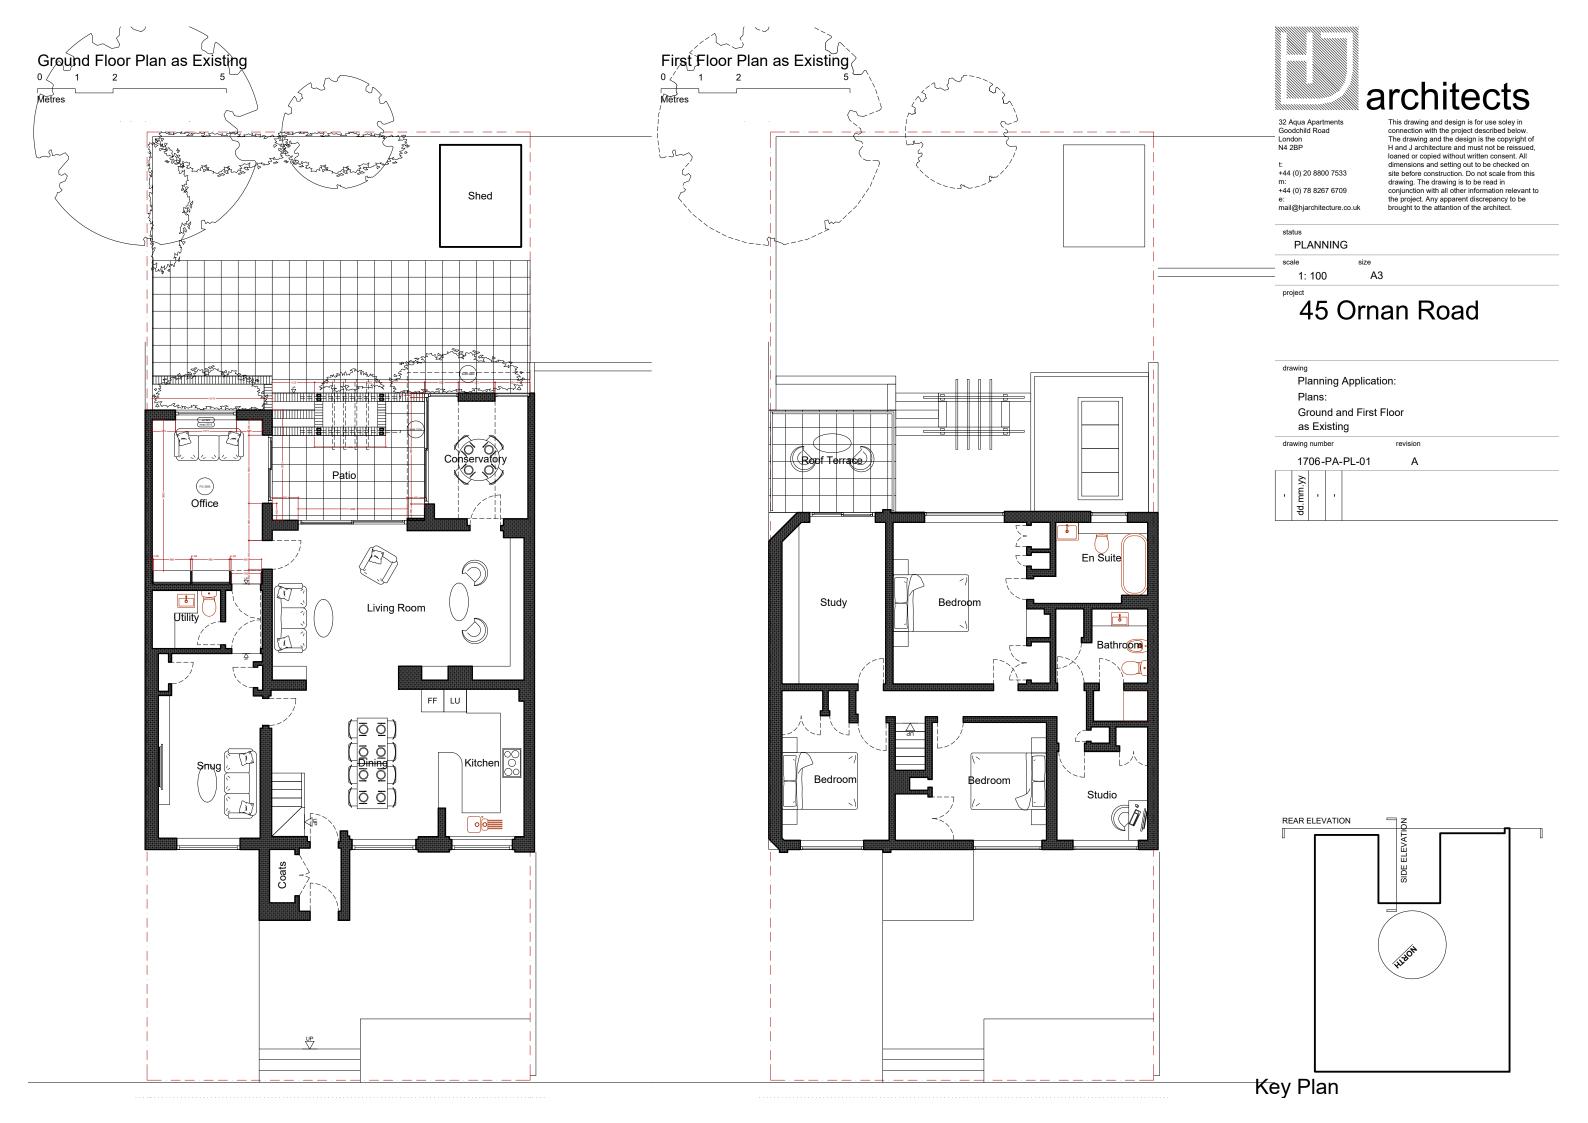

## Ground Floor Plan as Existing

32 Aqua Apartments Goodchild Road London N4 2BP

+44 (0) 20 8800 7533

m: +44 (0) 78 8267 6709

e: mail@hiarchitecture.co.u This drawing and design is for use soley in connection with the project described below. The drawing and the design is the copyright of H and J architecture and must not be reissued, loaned or copied without written consent. All dimensions and setting out to be checked on site before construction. Do not scale from this drawing. The drawing is to be read in conjunction with all other information relevant to the project. Any apparent discrepancy to be brought to the attantion of the architect.

PLANNING
scale size
1: 50 A3

## 45 Ornan Road

Planning Application:

Plans:

Ground Floor

as Existing

ng number re

1706-PA-PL-02

dd.mm.yy

## First Floor Plan as Existing

Key Plan