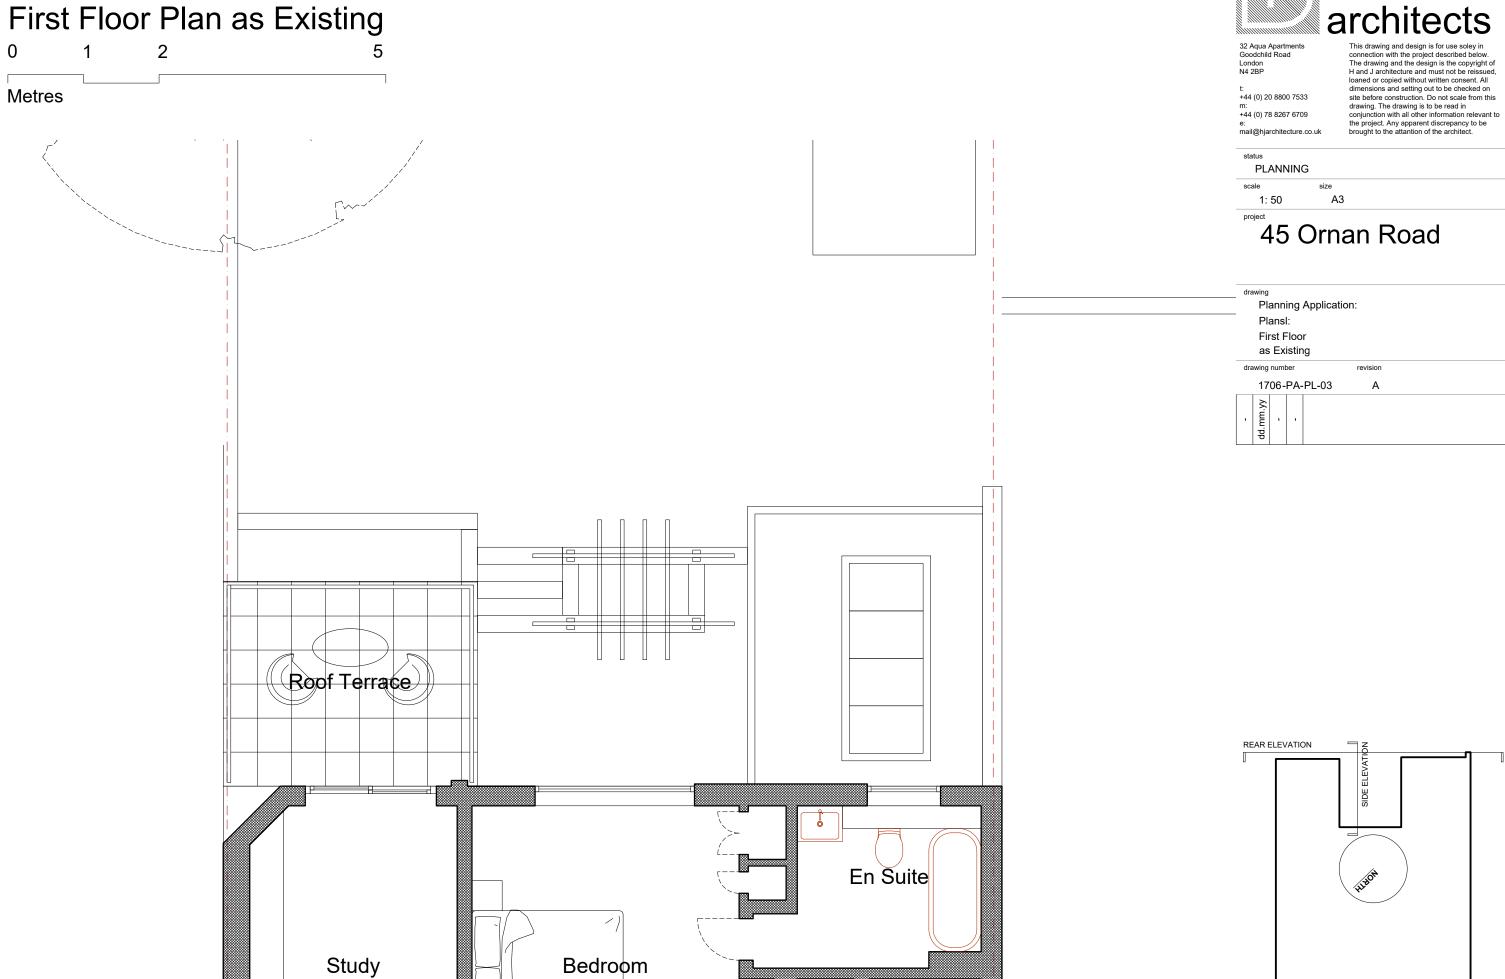

Aqua Apartments Goodchild Road London N4 2BP

+44 (0) 20 8800 7533

m: +44 (0) 78 8267 6709

e: mail@hiarchitecture.co.u This drawing and design is for use soley in connection with the project described below. The drawing and the design is the copyright of H and J architecture and must not be reissued, loaned or copied without written consent. All dimensions and setting out to be checked on site before construction. Do not scale from this drawing. The drawing is to be read in conjunction with all other information relevant to the project. Any apparent discrepancy to be brought to the attantion of the architect.

PLANNING
scale size
1: 50 A3

## 45 Ornan Road

Planning Application:

Plans:

Ground Floor

as Existing

ng number re

1706-PA-PL-02

dd.mm.yy



## First Floor Plan as Existing



Key Plan