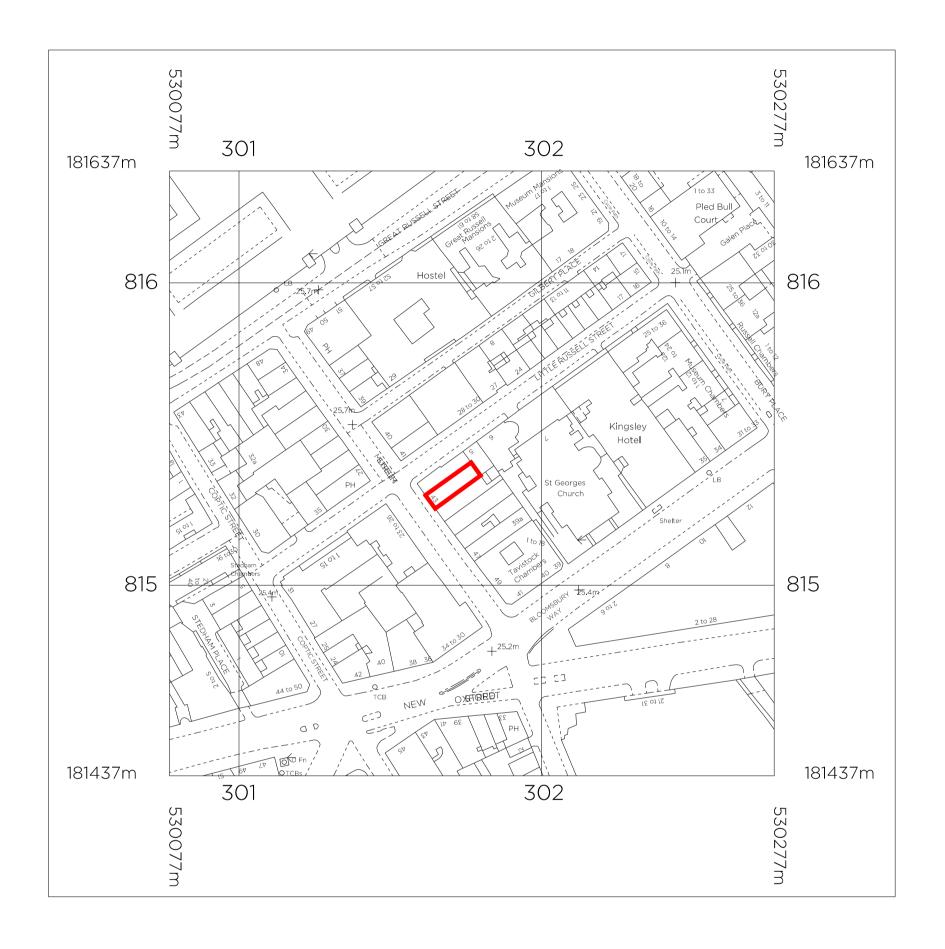

|    | 43 Museum Street | Location plan                         |                  | Listed Building Consent |             |            |
|----|------------------|---------------------------------------|------------------|-------------------------|-------------|------------|
|    | London WC1A 1LY  |                                       |                  |                         |             | 22/05/2017 |
| s. | Clients          | Revisions  No. Comment Date Drawn Chk |                  | Project Number          | Drawing No. | Drawn By   |
| .  | Herald Street    | No.   Comment                         | Date Drawii Clik | 1708                    | EX_000      | AF         |