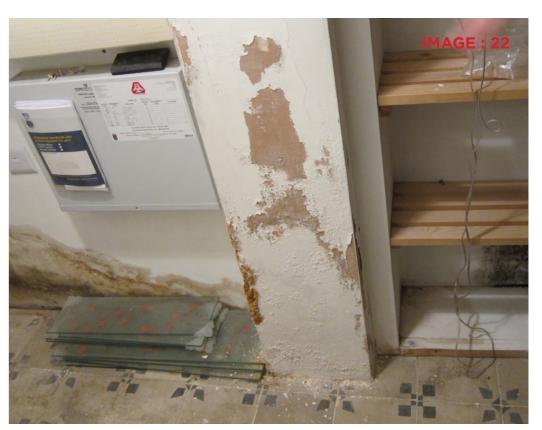

to refurbish their new leased premises at 43 Museum Street, London WC1A 1LY. As the property is Grade II Listed, this survey has been prepared to record the existing condition of the premises ahead of works intended to be carried out as soon as the Council can permit this.

This survey should be read in conjunction with all other submitted documents, including existing drawings, proposed drawings and the proposed scope of work document.

The property is located on the west side of Talbot Road, which runs north-south, and has an west-east aspect.



1:1250 Location Plan at A3







## 02 Ground Floor Interior 1













# 03 Ground Floor Interior 2











## 04 Lower Ground Interior 1















## 05 Lower Ground Interior 2













# 06 Making Good/Items For Repair













## 07 Details 1









Orientation Key:



## 08 Details 2











# CATTERALL FRANKLIN

Unit 3, 55 Eagle Wharf Road London N1 7ER

020 7193 7818

catterallfranklin.com