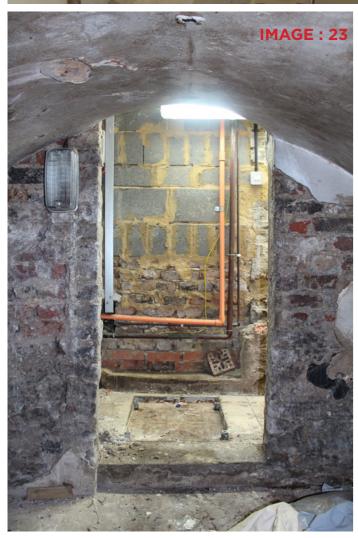

o refurbish their new leased premises at 43 Museum Street, London WC1A 1LY. As the property is Grade II Listed, this survey has been prepared to record the existing condition of the premises ahead of works intended to be carried out as soon as the Council can permit this.

This survey should be read in conjunction with all other submitted documents, including existing drawings, proposed drawings and the proposed scope of work document.

The property is located on the west side of Talbot Road, which runs north-south, and has an west-east aspect.



1:1250 Location Plan at A3







## 02 Ground Floor Interior 1













# 03 Ground Floor Interior 2











## 04 Lower Ground Interior 1















## 05 Lower Ground Interior 2













# 06 Making Good/Items For Repair













## 07 Details 1









Orientation Key:



## 08 Details 2











# CATTERALL FRANKLIN

Unit 3, 55 Eagle Wharf Road London N1 7ER

020 7193 7818

catterallfranklin.com