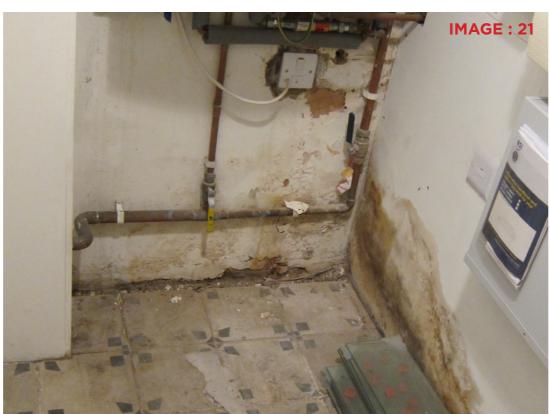

nt to refurbish their new leased premises at 43 Museum Street, London WC1A 1LY. As the property is Grade II Listed, this survey has been prepared to record the existing condition of the premises ahead of works intended to be carried out as soon as the Council can permit this.

This survey should be read in conjunction with all other submitted documents, including existing drawings, proposed drawings and the proposed scope of work document.

The property is located on the west side of Talbot Road, which runs north-south, and has an west-east aspect.



1:1250 Location Plan at A3







## 02 Ground Floor Interior 1













# 03 Ground Floor Interior 2











## 04 Lower Ground Interior 1















## 05 Lower Ground Interior 2













# 06 Making Good/Items For Repair













## 07 Details 1









Orientation Key:



## 08 Details 2











# CATTERALL FRANKLIN

Unit 3, 55 Eagle Wharf Road London N1 7ER

020 7193 7818

catterallfranklin.com