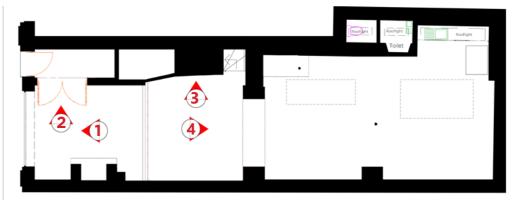

are the Copyright of Redworks Limited (Trading As Catterall Franklin Architects).

### 00 Summary

This photographic survey has been prepared on behalf of the Applicant to refurbish their new leased premises at 43 Museum Street, London WC1A 1LY. As the property is Grade II Listed, this survey has been prepared to record the existing condition of the premises ahead of works intended to be carried out as soon as the Council can permit this.

This survey should be read in conjunction with all other submitted documents, including existing drawings, proposed drawings and the proposed scope of work document.

The property is located on the west side of Talbot Road, which runs north-south, and has an west-east aspect.



1:1250 Location Plan at A3







## 02 Ground Floor Interior 1













# 03 Ground Floor Interior 2











## 04 Lower Ground Interior 1















## 05 Lower Ground Interior 2













# 06 Making Good/Items For Repair













## 07 Details 1









Orientation Key:



## 08 Details 2











# CATTERALL FRANKLIN

Unit 3, 55 Eagle Wharf Road London N1 7ER

020 7193 7818

catterallfranklin.com