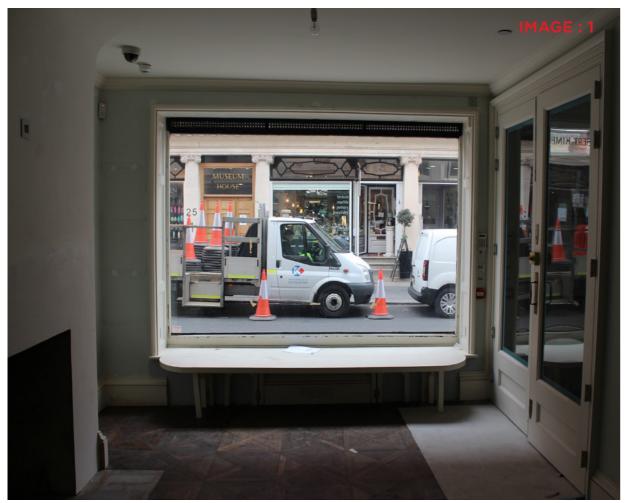

s document are the Copyright of Redworks Limited (Trading As Catterall Franklin Architects).

### 00 Summary

This photographic survey has been prepared on behalf of the Applicant to refurbish their new leased premises at 43 Museum Street, London WC1A 1LY. As the property is Grade II Listed, this survey has been prepared to record the existing condition of the premises ahead of works intended to be carried out as soon as the Council can permit this.

This survey should be read in conjunction with all other submitted documents, including existing drawings, proposed drawings and the proposed scope of work document.

The property is located on the west side of Talbot Road, which runs north-south, and has an west-east aspect.



1:1250 Location Plan at A3







## 02 Ground Floor Interior 1













# 03 Ground Floor Interior 2











## 04 Lower Ground Interior 1















## 05 Lower Ground Interior 2













# 06 Making Good/Items For Repair













## 07 Details 1









Orientation Key:



## 08 Details 2











# CATTERALL FRANKLIN

Unit 3, 55 Eagle Wharf Road London N1 7ER

020 7193 7818

catterallfranklin.com