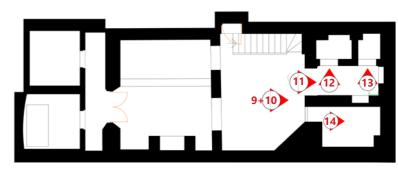

## 00 Summary

This photographic survey has been prepared on behalf of the Applicant to refurbish their new leased premises at 43 Museum Street, London WC1A 1LY. As the property is Grade II Listed, this survey has been prepared to record the existing condition of the premises ahead of works intended to be carried out as soon as the Council can permit this.

This survey should be read in conjunction with all other submitted documents, including existing drawings, proposed drawings and the proposed scope of work document.

The property is located on the west side of Talbot Road, which runs north-south, and has an west-east aspect.



1:1250 Location Plan at A3







## 02 Ground Floor Interior 1













# 03 Ground Floor Interior 2











## 04 Lower Ground Interior 1















## 05 Lower Ground Interior 2













# 06 Making Good/Items For Repair













## 07 Details 1









Orientation Key:



## 08 Details 2











# CATTERALL FRANKLIN

Unit 3, 55 Eagle Wharf Road London N1 7ER

020 7193 7818

catterallfranklin.com