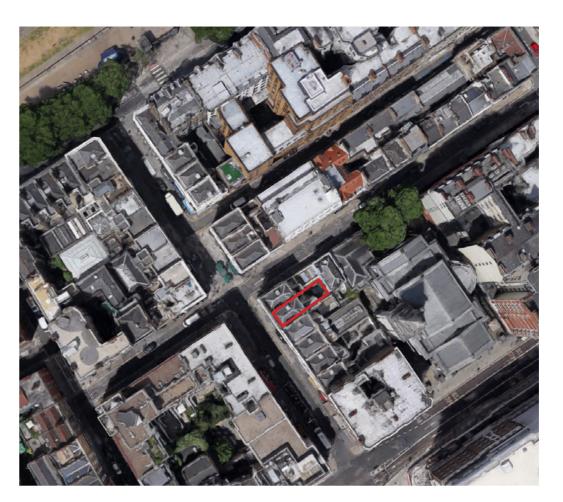

ow Cover Page.

The contents of this document are the Copyright of Redworks Limited (Trading As Catterall Franklin Architects).

### 00 Summary

This photographic survey has been prepared on behalf of the Applicant to refurbish their new leased premises at 43 Museum Street, London WC1A 1LY. As the property is Grade II Listed, this survey has been prepared to record the existing condition of the premises ahead of works intended to be carried out as soon as the Council can permit this.

This survey should be read in conjunction with all other submitted documents, including existing drawings, proposed drawings and the proposed scope of work document.

The property is located on the west side of Talbot Road, which runs north-south, and has an west-east aspect.



1:1250 Location Plan at A3







## 02 Ground Floor Interior 1













# 03 Ground Floor Interior 2











## 04 Lower Ground Interior 1















## 05 Lower Ground Interior 2













# 06 Making Good/Items For Repair













## 07 Details 1









Orientation Key:



## 08 Details 2











# CATTERALL FRANKLIN

Unit 3, 55 Eagle Wharf Road London N1 7ER

020 7193 7818

catterallfranklin.com