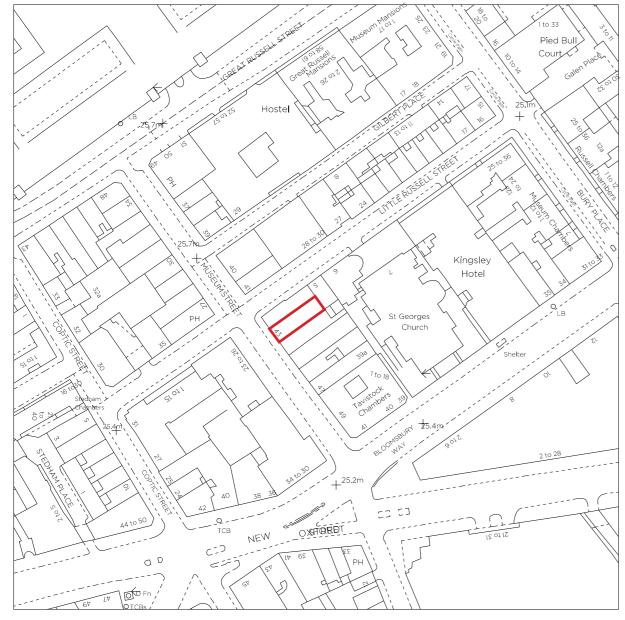

o Page View and also tick the Show Cover Page.

The contents of this document are the Copyright of Redworks Limited (Trading As Catterall Franklin Architects).

### 00 Summary

This photographic survey has been prepared on behalf of the Applicant to refurbish their new leased premises at 43 Museum Street, London WC1A 1LY. As the property is Grade II Listed, this survey has been prepared to record the existing condition of the premises ahead of works intended to be carried out as soon as the Council can permit this.

This survey should be read in conjunction with all other submitted documents, including existing drawings, proposed drawings and the proposed scope of work document.

The property is located on the west side of Talbot Road, which runs north-south, and has an west-east aspect.



1:1250 Location Plan at A3







## 02 Ground Floor Interior 1













# 03 Ground Floor Interior 2











## 04 Lower Ground Interior 1















## 05 Lower Ground Interior 2













# 06 Making Good/Items For Repair













## 07 Details 1









Orientation Key:



## 08 Details 2











# CATTERALL FRANKLIN

Unit 3, 55 Eagle Wharf Road London N1 7ER

020 7193 7818

catterallfranklin.com