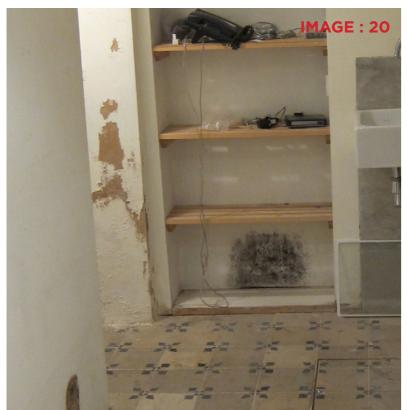

cant to refurbish their new leased premises at 43 Museum Street, London WC1A 1LY. As the property is Grade II Listed, this survey has been prepared to record the existing condition of the premises ahead of works intended to be carried out as soon as the Council can permit this.

This survey should be read in conjunction with all other submitted documents, including existing drawings, proposed drawings and the proposed scope of work document.

The property is located on the west side of Talbot Road, which runs north-south, and has an west-east aspect.



1:1250 Location Plan at A3







## 02 Ground Floor Interior 1













# 03 Ground Floor Interior 2











## 04 Lower Ground Interior 1















## 05 Lower Ground Interior 2













# 06 Making Good/Items For Repair













## 07 Details 1









Orientation Key:



## 08 Details 2











# CATTERALL FRANKLIN

Unit 3, 55 Eagle Wharf Road London N1 7ER

020 7193 7818

catterallfranklin.com