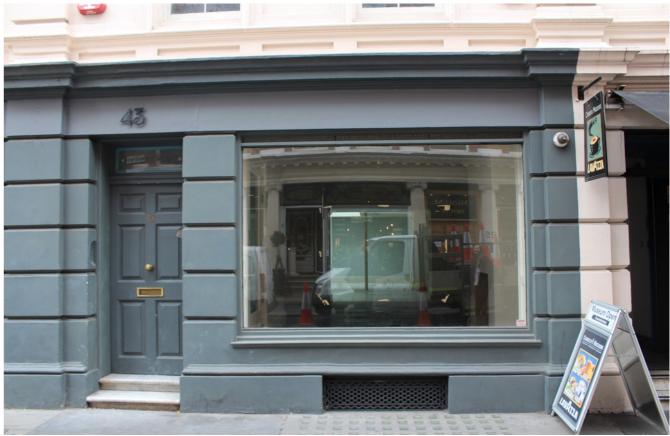

### 00 Summary

This photographic survey has been prepared on behalf of the Applicant to refurbish their new leased premises at 43 Museum Street, London WC1A 1LY. As the property is Grade II Listed, this survey has been prepared to record the existing condition of the premises ahead of works intended to be carried out as soon as the Council can permit this.