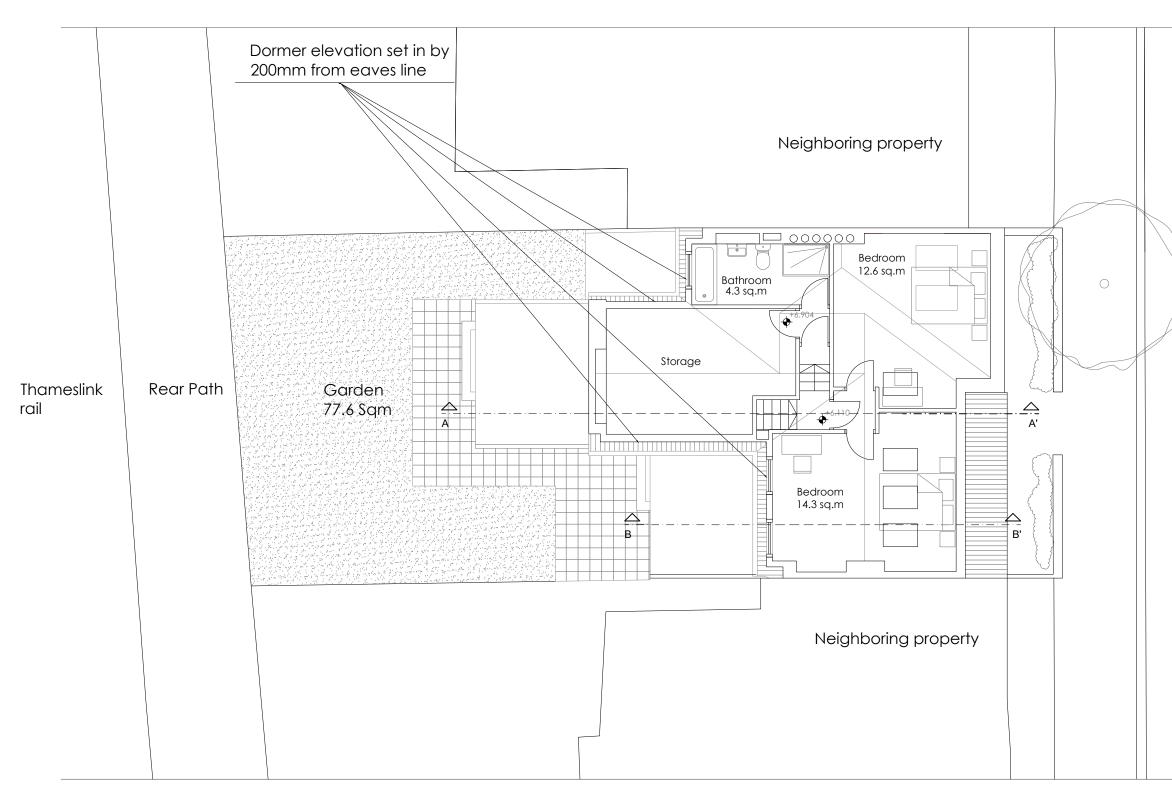

|                                                                                                                                                                                                                                                                                                                                                                                                                                                                                                                                                                                                                                                                                                                                                                                                                                                                                                                                                                                                                                                                                                                                                                                                                                                                                                                                                                                                                                                                                                                                                                                                                                                                                                                                                                                                                                                                                                                                                                                                                                                                                                                               | DRAWIN          | G NOTES                             |                                                 |                                             |                |
|-------------------------------------------------------------------------------------------------------------------------------------------------------------------------------------------------------------------------------------------------------------------------------------------------------------------------------------------------------------------------------------------------------------------------------------------------------------------------------------------------------------------------------------------------------------------------------------------------------------------------------------------------------------------------------------------------------------------------------------------------------------------------------------------------------------------------------------------------------------------------------------------------------------------------------------------------------------------------------------------------------------------------------------------------------------------------------------------------------------------------------------------------------------------------------------------------------------------------------------------------------------------------------------------------------------------------------------------------------------------------------------------------------------------------------------------------------------------------------------------------------------------------------------------------------------------------------------------------------------------------------------------------------------------------------------------------------------------------------------------------------------------------------------------------------------------------------------------------------------------------------------------------------------------------------------------------------------------------------------------------------------------------------------------------------------------------------------------------------------------------------|-----------------|-------------------------------------|-------------------------------------------------|---------------------------------------------|----------------|
| Incore Authority All work is to be certified out to the requirements, and the incording and plorange puppeed out of the local authority.                                                                                                                                                                                                                                                                                                                                                                                                                                                                                                                                                                                                                                                                                                                                                                                                                                                                                                                                                                                                                                                                                                                                                                                                                                                                                                                                                                                                                                                                                                                                                                                                                                                                                                                                                                                                                                                                                                                                                                                      |                 | dimensions. 1                       | 'he Contractor is resp                          | oreferences to scale<br>onsible for checkin | ed<br>g        |
| The drawing are for planning purposed and the provided by the | Local Authority | All work is to b<br>to the satisfac | e carried out to the r<br>tion of the Local Aut | hority.                                     |                |
| REVISIONS REV DATE DESCRIPTION BY C REV DATE DESCRIPTION BY C REV |                 | These drawing                       | gs are for planning pu                          | irposes only                                |                |
| REV DATE DESCRIPTION BY C                                                                                                                                                                                                                                                                                                                                                                                                                                                                                                                                                                                                                                                                                                                                                                                                                                                                                                                                                                                                                                                                                                                                                                                                                                                                                                                                                                                                                                                                                                                                                                                                                                                                                                                                                                                                                                                                                                                                                                                                                                                                                                     |                 | J. 1141                             | o internedit                                    |                                             |                |
| PROJECT ITILE<br>163 SUMATRA ROAD<br>PROJECT ITILE<br>163 SUMATRA ROAD<br>DRAWING TITLE<br>Proposed Loft Plan<br>CLIENT<br>Jeremy Stein<br>DRAWING STATUS<br>May 2017 Planning                                                                                                                                                                                                                                                                                                                                                                                                                                                                                                                                                                                                                                                                                                                                                                                                                                                                                                                                                                                                                                                                                                                                                                                                                                                                                                                                                                                                                                                                                                                                                                                                                                                                                                                                                                                                                                                                                                                                                | REVISIONS       |                                     |                                                 |                                             |                |
| PROJECT TITLE<br>163 SUMATRA ROAD<br>PROJECT TITLE<br>163 SUMATRA ROAD<br>DRAWING TITLE<br>Proposed Loft Plan<br>CLIENT<br>Jeremy Stein<br>DRAWING NO<br>SCALE @ A3 - 1:100<br>DATE<br>DRAWING STATUS<br>May 2017<br>Planning                                                                                                                                                                                                                                                                                                                                                                                                                                                                                                                                                                                                                                                                                                                                                                                                                                                                                                                                                                                                                                                                                                                                                                                                                                                                                                                                                                                                                                                                                                                                                                                                                                                                                                                                                                                                                                                                                                 | REV DATE I      | DESCRIPTIO                          | N                                               | BY                                          | CI             |
| PROJECT TITLE<br>163 SUMATRA ROAD<br>PROJECT TITLE<br>163 SUMATRA ROAD<br>DRAWING TITLE<br>Proposed Loft Plan<br>CLIENT<br>Jeremy Stein<br>DRAWING NO<br>SCALE @ A3 - 1:100<br>DATE<br>DRAWING STATUS<br>May 2017<br>Planning                                                                                                                                                                                                                                                                                                                                                                                                                                                                                                                                                                                                                                                                                                                                                                                                                                                                                                                                                                                                                                                                                                                                                                                                                                                                                                                                                                                                                                                                                                                                                                                                                                                                                                                                                                                                                                                                                                 |                 |                                     |                                                 |                                             |                |
| PROJECT TITLE<br>163 SUMATRA ROAD<br>PROJECT TITLE<br>163 SUMATRA ROAD<br>DRAWING TITLE<br>Proposed Loft Plan<br>CLIENT<br>Jeremy Stein<br>DRAWING NO<br>SCALE @ A3 - 1:100<br>DATE<br>DRAWING STATUS<br>May 2017<br>Planning                                                                                                                                                                                                                                                                                                                                                                                                                                                                                                                                                                                                                                                                                                                                                                                                                                                                                                                                                                                                                                                                                                                                                                                                                                                                                                                                                                                                                                                                                                                                                                                                                                                                                                                                                                                                                                                                                                 |                 |                                     |                                                 |                                             |                |
| PROJECT TITLE<br>163 SUMATRA ROAD<br>PROJECT TITLE<br>163 SUMATRA ROAD<br>DRAWING TITLE<br>Proposed Loft Plan<br>CLIENT<br>Jeremy Stein<br>DRAWING NO<br>SCALE @ A3 - 1:100<br>DATE<br>DRAWING STATUS<br>May 2017<br>Planning                                                                                                                                                                                                                                                                                                                                                                                                                                                                                                                                                                                                                                                                                                                                                                                                                                                                                                                                                                                                                                                                                                                                                                                                                                                                                                                                                                                                                                                                                                                                                                                                                                                                                                                                                                                                                                                                                                 |                 |                                     |                                                 |                                             |                |
| PROJECT TITLE<br>163 SUMATRA ROAD<br>PROJECT TITLE<br>163 SUMATRA ROAD<br>DRAWING TITLE<br>Proposed Loft Plan<br>CLIENT<br>Jeremy Stein<br>DRAWING NO<br>SCALE @ A3 - 1:100<br>DATE<br>DRAWING STATUS<br>May 2017<br>Planning                                                                                                                                                                                                                                                                                                                                                                                                                                                                                                                                                                                                                                                                                                                                                                                                                                                                                                                                                                                                                                                                                                                                                                                                                                                                                                                                                                                                                                                                                                                                                                                                                                                                                                                                                                                                                                                                                                 |                 |                                     |                                                 |                                             |                |
| PROJECT TITLE<br>163 SUMATRA ROAD<br>PROJECT TITLE<br>163 SUMATRA ROAD<br>DRAWING TITLE<br>Proposed Loft Plan<br>CLIENT<br>Jeremy Stein<br>DRAWING NO<br>SCALE @ A3 - 1:100<br>DATE<br>DRAWING STATUS<br>May 2017<br>Planning                                                                                                                                                                                                                                                                                                                                                                                                                                                                                                                                                                                                                                                                                                                                                                                                                                                                                                                                                                                                                                                                                                                                                                                                                                                                                                                                                                                                                                                                                                                                                                                                                                                                                                                                                                                                                                                                                                 |                 |                                     |                                                 |                                             |                |
| PROJECT TITLE<br>163 SUMATRA ROAD<br>PROJECT TITLE<br>163 SUMATRA ROAD<br>DRAWING TITLE<br>Proposed Loft Plan<br>CLIENT<br>Jeremy Stein<br>DRAWING NO<br>SCALE @ A3 - 1:100<br>DATE<br>DRAWING STATUS<br>May 2017<br>Planning                                                                                                                                                                                                                                                                                                                                                                                                                                                                                                                                                                                                                                                                                                                                                                                                                                                                                                                                                                                                                                                                                                                                                                                                                                                                                                                                                                                                                                                                                                                                                                                                                                                                                                                                                                                                                                                                                                 |                 |                                     | $\langle \rangle$                               | $\checkmark$                                | $\overline{\}$ |
| PROJECT TITLE<br>163 SUMATRA ROAD<br>PROJECT TITLE<br>163 SUMATRA ROAD<br>DRAWING TITLE<br>Proposed Loft Plan<br>CLIENT<br>Jeremy Stein<br>DRAWING NO<br>SCALE @ A3 - 1:100<br>DATE<br>DRAWING STATUS<br>May 2017<br>Planning                                                                                                                                                                                                                                                                                                                                                                                                                                                                                                                                                                                                                                                                                                                                                                                                                                                                                                                                                                                                                                                                                                                                                                                                                                                                                                                                                                                                                                                                                                                                                                                                                                                                                                                                                                                                                                                                                                 |                 | $\searrow$                          | $\langle \ \ \ \ \ \ \ \ \ \ \ \ \ \ \ \ \ \ \$ | $\bigwedge$                                 |                |
| PROJECT TITLE<br>163 SUMATRA ROAD<br>PROJECT TITLE<br>163 SUMATRA ROAD<br>DRAWING TITLE<br>Proposed Loft Plan<br>CLIENT<br>Jeremy Stein<br>DRAWING NO<br>SCALE @ A3 - 1:100<br>DATE<br>DRAWING STATUS<br>May 2017<br>Planning                                                                                                                                                                                                                                                                                                                                                                                                                                                                                                                                                                                                                                                                                                                                                                                                                                                                                                                                                                                                                                                                                                                                                                                                                                                                                                                                                                                                                                                                                                                                                                                                                                                                                                                                                                                                                                                                                                 |                 | $\checkmark$                        |                                                 |                                             |                |
| PROJECT TITLE<br>163 SUMATRA ROAD<br>PROJECT TITLE<br>163 SUMATRA ROAD<br>DRAWING TITLE<br>Proposed Loft Plan<br>CLIENT<br>Jeremy Stein<br>DRAWING NO<br>SCALE @ A3- 1:100<br>DATE<br>DRAWING STATUS<br>May 2017<br>Planning                                                                                                                                                                                                                                                                                                                                                                                                                                                                                                                                                                                                                                                                                                                                                                                                                                                                                                                                                                                                                                                                                                                                                                                                                                                                                                                                                                                                                                                                                                                                                                                                                                                                                                                                                                                                                                                                                                  | 29 <sup>6</sup> | $-\zeta$                            |                                                 |                                             | 4              |
| PROJECT TITLE<br>163 SUMATRA ROAD<br>PROJECT TITLE<br>163 SUMATRA ROAD<br>DRAWING TITLE<br>Proposed Loft Plan<br>CLIENT<br>Jeremy Stein<br>DRAWING NO<br>SCALE @ A3- 1:100<br>DATE<br>DRAWING STATUS<br>May 2017<br>Planning                                                                                                                                                                                                                                                                                                                                                                                                                                                                                                                                                                                                                                                                                                                                                                                                                                                                                                                                                                                                                                                                                                                                                                                                                                                                                                                                                                                                                                                                                                                                                                                                                                                                                                                                                                                                                                                                                                  |                 |                                     |                                                 |                                             | $\uparrow$     |
| PROJECT TITLE<br>163 SUMATRA ROAD<br>PROJECT TITLE<br>163 SUMATRA ROAD<br>DRAWING TITLE<br>Proposed Loft Plan<br>CLIENT<br>Jeremy Stein<br>DRAWING NO<br>SCALE @ A3- 1:100<br>DATE<br>DRAWING STATUS<br>May 2017<br>Planning                                                                                                                                                                                                                                                                                                                                                                                                                                                                                                                                                                                                                                                                                                                                                                                                                                                                                                                                                                                                                                                                                                                                                                                                                                                                                                                                                                                                                                                                                                                                                                                                                                                                                                                                                                                                                                                                                                  |                 | _                                   |                                                 |                                             |                |
| MP 4<br>SP<br>PROJECT TITLE<br>163 SUMATRA ROAD<br>PROJECT TITLE<br>163 SUMATRA ROAD<br>DRAWING TITLE<br>Proposed Loft Plan<br>CLIENT<br>Jeremy Stein<br>DRAWING NO<br>SCALE @ A3- 1:100<br>DATE<br>DRAWING STATUS<br>May 2017<br>Planning                                                                                                                                                                                                                                                                                                                                                                                                                                                                                                                                                                                                                                                                                                                                                                                                                                                                                                                                                                                                                                                                                                                                                                                                                                                                                                                                                                                                                                                                                                                                                                                                                                                                                                                                                                                                                                                                                    |                 | 7                                   | 1+01.511                                        |                                             | -              |
| MP 4<br>SP<br>PROJECT TITLE<br>163 SUMATRA ROAD<br>PROJECT TITLE<br>163 SUMATRA ROAD<br>DRAWING TITLE<br>Proposed Loft Plan<br>CLIENT<br>Jeremy Stein<br>DRAWING NO<br>SCALE @ A3- 1:100<br>DATE<br>DRAWING STATUS<br>May 2017<br>Planning                                                                                                                                                                                                                                                                                                                                                                                                                                                                                                                                                                                                                                                                                                                                                                                                                                                                                                                                                                                                                                                                                                                                                                                                                                                                                                                                                                                                                                                                                                                                                                                                                                                                                                                                                                                                                                                                                    |                 | ' <i>4</i>                          |                                                 |                                             |                |
| MP 4<br>SP<br>SP<br>PROJECT TITLE<br>163 SUMATRA ROAD<br>DRAWING TITLE<br>Proposed Loft Plan<br>CLIENT<br>Jeremy Stein<br>DRAWING NO<br>SCALE @ A3- 1:100<br>DATE<br>DRAWING STATUS<br>May 2017<br>Planning                                                                                                                                                                                                                                                                                                                                                                                                                                                                                                                                                                                                                                                                                                                                                                                                                                                                                                                                                                                                                                                                                                                                                                                                                                                                                                                                                                                                                                                                                                                                                                                                                                                                                                                                                                                                                                                                                                                   |                 | ' "h                                |                                                 | 291                                         | ħ              |
| SP<br>PROJECT TITLE<br>163 SUMATRA ROAd<br>DRAWING TITLE<br>Proposed Loft Plan<br>CLIENT<br>Jeremy Stein<br>DRAWING NO<br>SUTRD-P104<br>SCALE @ A3 - 1:100<br>DATE<br>DRAWING STATUS<br>May 2017<br>Planning                                                                                                                                                                                                                                                                                                                                                                                                                                                                                                                                                                                                                                                                                                                                                                                                                                                                                                                                                                                                                                                                                                                                                                                                                                                                                                                                                                                                                                                                                                                                                                                                                                                                                                                                                                                                                                                                                                                  | /               | $ - \frac{1}{2}$                    |                                                 | hЙ                                          | 4              |
| SP<br>PROJECT TITLE<br>163 SUMATRA ROAd<br>DRAWING TITLE<br>Proposed Loft Plan<br>CLIENT<br>Jeremy Stein<br>DRAWING NO<br>SUTRD-P104<br>SCALE @ A3 - 1:100<br>DATE<br>DRAWING STATUS<br>May 2017<br>Planning                                                                                                                                                                                                                                                                                                                                                                                                                                                                                                                                                                                                                                                                                                                                                                                                                                                                                                                                                                                                                                                                                                                                                                                                                                                                                                                                                                                                                                                                                                                                                                                                                                                                                                                                                                                                                                                                                                                  |                 |                                     |                                                 | / _ /                                       | F              |
| PROJECT TITLE  PROJECT TITLE  163 SUMATRA ROAd  DRAWING TITLE  Proposed Loft Plan  CLIENT  Jeremy Stein  DRAWING No  REV  SUTRD-P104  SCALE @ A3 - 1:100  DATE  DRAWING STATUS  May 2017  Planning  DRAWING STATUS  May 2017  Planning                                                                                                                                                                                                                                                                                                                                                                                                                                                                                                                                                                                                                                                                                                                                                                                                                                                                                                                                                                                                                                                                                                                                                                                                                                                                                                                                                                                                                                                                                                                                                                                                                                                                                                                                                                                                                                                                                        | MP 4            |                                     |                                                 | <u> </u>                                    | L              |
| PROJECT TITLE  PROJECT TITLE  163 SUMATRA ROAd  DRAWING TITLE  Proposed Loft Plan  CLIENT  Jeremy Stein  DRAWING No  REV  SUTRD-P104  SCALE @ A3 - 1:100  DATE  DRAWING STATUS  May 2017  Planning  DRAWING STATUS  May 2017  Planning                                                                                                                                                                                                                                                                                                                                                                                                                                                                                                                                                                                                                                                                                                                                                                                                                                                                                                                                                                                                                                                                                                                                                                                                                                                                                                                                                                                                                                                                                                                                                                                                                                                                                                                                                                                                                                                                                        |                 |                                     |                                                 |                                             |                |
| PROJECT TITLE  PROJECT TITLE  163 SUMATRA ROAd  DRAWING TITLE  Proposed Loft Plan  CLIENT  Jeremy Stein  DRAWING No  REV  SUTRD-P104  SCALE @ A3 - 1:100  DATE  DRAWING STATUS  May 2017  Planning  DRAWING STATUS  May 2017  Planning                                                                                                                                                                                                                                                                                                                                                                                                                                                                                                                                                                                                                                                                                                                                                                                                                                                                                                                                                                                                                                                                                                                                                                                                                                                                                                                                                                                                                                                                                                                                                                                                                                                                                                                                                                                                                                                                                        |                 | SP                                  |                                                 |                                             |                |
| 163 Sumatra Road  DRAWING TITLE  Proposed Loft Plan  CLIENT  Jeremy Stein  DRAWING No  REV  SUTRD-P104  SCALE @ A3- 1:100  DATE  DRAWING STATUS  May 2017  Planning  DRAWING STATUS  COMPLEXING                                                                                                                                                                                                                                                                                                                                                                                                                                                                                                                                                                                                                                                                                                                                                                                                                                                                                                                                                                                                                                                                                                                                                                                                                                                                                                                                                                                                                                                                                                                                                                                                                                                                                                                                                                                                                                                                                                                               |                 | 31                                  |                                                 |                                             |                |
| 163 Sumatra Road  DRAWING TITLE  Proposed Loft Plan  CLIENT  Jeremy Stein  DRAWING No  REV  SUTRD-P104  SCALE @ A3- 1:100  DATE  DRAWING STATUS  May 2017  Planning  DRAWING STATUS  COMPLEXING                                                                                                                                                                                                                                                                                                                                                                                                                                                                                                                                                                                                                                                                                                                                                                                                                                                                                                                                                                                                                                                                                                                                                                                                                                                                                                                                                                                                                                                                                                                                                                                                                                                                                                                                                                                                                                                                                                                               |                 |                                     |                                                 |                                             | _              |
| 163 Sumatra Road  DRAWING TITLE  Proposed Loft Plan  CLIENT  Jeremy Stein  DRAWING No  REV  SUTRD-P104  SCALE @ A3- 1:100  DATE  DRAWING STATUS  May 2017  Planning  DRAWING STATUS  COMPLEXING                                                                                                                                                                                                                                                                                                                                                                                                                                                                                                                                                                                                                                                                                                                                                                                                                                                                                                                                                                                                                                                                                                                                                                                                                                                                                                                                                                                                                                                                                                                                                                                                                                                                                                                                                                                                                                                                                                                               |                 |                                     |                                                 |                                             |                |
| 163 Sumatra Road  DRAWING TITLE  Proposed Loft Plan  CLIENT  Jeremy Stein  DRAWING No  REV  SUTRD-P104  SCALE @ A3- 1:100  DATE  DRAWING STATUS  May 2017  Planning  DRAWING STATUS  COMPLEXING                                                                                                                                                                                                                                                                                                                                                                                                                                                                                                                                                                                                                                                                                                                                                                                                                                                                                                                                                                                                                                                                                                                                                                                                                                                                                                                                                                                                                                                                                                                                                                                                                                                                                                                                                                                                                                                                                                                               |                 |                                     |                                                 |                                             | _              |
| 163 Sumatra Road  DRAWING TITLE  Proposed Loft Plan  CLIENT  Jeremy Stein  DRAWING No  REV  SUTRD-P104  SCALE @ A3- 1:100  DATE  DRAWING STATUS  May 2017  Planning  DRAWING STATUS  COMPLEXING                                                                                                                                                                                                                                                                                                                                                                                                                                                                                                                                                                                                                                                                                                                                                                                                                                                                                                                                                                                                                                                                                                                                                                                                                                                                                                                                                                                                                                                                                                                                                                                                                                                                                                                                                                                                                                                                                                                               |                 |                                     |                                                 |                                             |                |
| DRAWING TITLE Proposed Loft Plan CLIENT Jeremy Stein DRAWING No REV SUTRD-P104 SCALE @ A3- 1:100 DATE DRAWING STATUS May 2017 Planning DRAWING ANDPLANNING                                                                                                                                                                                                                                                                                                                                                                                                                                                                                                                                                                                                                                                                                                                                                                                                                                                                                                                                                                                                                                                                                                                                                                                                                                                                                                                                                                                                                                                                                                                                                                                                                                                                                                                                                                                                                                                                                                                                                                    |                 |                                     |                                                 |                                             |                |
| Proposed Loft Plan  CLIENT  Jeremy Stein  DRAWING No  REV  SUTRD-P104  SCALE @ A3- 1:100  DATE  DRAWING STATUS  May 2017  Planning  DRAWING ANDPLANNING                                                                                                                                                                                                                                                                                                                                                                                                                                                                                                                                                                                                                                                                                                                                                                                                                                                                                                                                                                                                                                                                                                                                                                                                                                                                                                                                                                                                                                                                                                                                                                                                                                                                                                                                                                                                                                                                                                                                                                       | 163 S           | iumc                                | itra Roo                                        | bc                                          |                |
| Proposed Loft Plan  CLIENT  Jeremy Stein  DRAWING No  REV  SUTRD-P104  SCALE @ A3- 1:100  DATE  DRAWING STATUS  May 2017  Planning  DRAWING ANDPLANNING                                                                                                                                                                                                                                                                                                                                                                                                                                                                                                                                                                                                                                                                                                                                                                                                                                                                                                                                                                                                                                                                                                                                                                                                                                                                                                                                                                                                                                                                                                                                                                                                                                                                                                                                                                                                                                                                                                                                                                       | DRAWING         | TITLE                               |                                                 |                                             |                |
| CLIENT<br>Jeremy Stein<br>DRAWING No REV<br>SUTRD-P104<br>SCALE @ A3 - 1:100<br>DATE DRAWING STATUS<br>May 2017 Planning<br>DRAWINGANDPLANNING                                                                                                                                                                                                                                                                                                                                                                                                                                                                                                                                                                                                                                                                                                                                                                                                                                                                                                                                                                                                                                                                                                                                                                                                                                                                                                                                                                                                                                                                                                                                                                                                                                                                                                                                                                                                                                                                                                                                                                                | Pron            |                                     | d l oft F                                       | Plan                                        |                |
| Jeremy Stein           DRAWING No         REV           SUTRD-P104         SCALE @ A3 - 1:100           DATE         DRAWING STATUS           May 2017         Planning                                                                                                                                                                                                                                                                                                                                                                                                                                                                                                                                                                                                                                                                                                                                                                                                                                                                                                                                                                                                                                                                                                                                                                                                                                                                                                                                                                                                                                                                                                                                                                                                                                                                                                                                                                                                                                                                                                                                                       |                 | .0300                               |                                                 |                                             |                |
| DRAWING NO REV SUTRD-P104 SCALE @ A3 - 1:100 DATE DRAWING STATUS May 2017 Planning DRAWINGANDPLANNING                                                                                                                                                                                                                                                                                                                                                                                                                                                                                                                                                                                                                                                                                                                                                                                                                                                                                                                                                                                                                                                                                                                                                                                                                                                                                                                                                                                                                                                                                                                                                                                                                                                                                                                                                                                                                                                                                                                                                                                                                         | CLIENT          |                                     |                                                 |                                             |                |
| SUTRD-P104<br>SCALE @ A3 - 1:100<br>DATE DRAWING STATUS<br>May 2017 Planning                                                                                                                                                                                                                                                                                                                                                                                                                                                                                                                                                                                                                                                                                                                                                                                                                                                                                                                                                                                                                                                                                                                                                                                                                                                                                                                                                                                                                                                                                                                                                                                                                                                                                                                                                                                                                                                                                                                                                                                                                                                  | Jere            | my S                                | Stein                                           |                                             |                |
| SCALE @ A3 - 1:100 DATE DRAWING STATUS May 2017 Planning DRAWINGANDPLANNING                                                                                                                                                                                                                                                                                                                                                                                                                                                                                                                                                                                                                                                                                                                                                                                                                                                                                                                                                                                                                                                                                                                                                                                                                                                                                                                                                                                                                                                                                                                                                                                                                                                                                                                                                                                                                                                                                                                                                                                                                                                   | DRAWING         | No                                  |                                                 | REV                                         |                |
| DATE DRAWING STATUS<br>May 2017 Planning                                                                                                                                                                                                                                                                                                                                                                                                                                                                                                                                                                                                                                                                                                                                                                                                                                                                                                                                                                                                                                                                                                                                                                                                                                                                                                                                                                                                                                                                                                                                                                                                                                                                                                                                                                                                                                                                                                                                                                                                                                                                                      | SUTR            | D-P                                 | 104                                             |                                             |                |
| May 2017 Planning                                                                                                                                                                                                                                                                                                                                                                                                                                                                                                                                                                                                                                                                                                                                                                                                                                                                                                                                                                                                                                                                                                                                                                                                                                                                                                                                                                                                                                                                                                                                                                                                                                                                                                                                                                                                                                                                                                                                                                                                                                                                                                             |                 |                                     |                                                 | 1                                           |                |
|                                                                                                                                                                                                                                                                                                                                                                                                                                                                                                                                                                                                                                                                                                                                                                                                                                                                                                                                                                                                                                                                                                                                                                                                                                                                                                                                                                                                                                                                                                                                                                                                                                                                                                                                                                                                                                                                                                                                                                                                                                                                                                                               |                 |                                     |                                                 | US                                          |                |
| DRAWINGANDPLANNING<br>www.drawingandplanning.com<br>0208 202 3665                                                                                                                                                                                                                                                                                                                                                                                                                                                                                                                                                                                                                                                                                                                                                                                                                                                                                                                                                                                                                                                                                                                                                                                                                                                                                                                                                                                                                                                                                                                                                                                                                                                                                                                                                                                                                                                                                                                                                                                                                                                             |                 | 717                                 | riunning                                        |                                             |                |
|                                                                                                                                                                                                                                                                                                                                                                                                                                                                                                                                                                                                                                                                                                                                                                                                                                                                                                                                                                                                                                                                                                                                                                                                                                                                                                                                                                                                                                                                                                                                                                                                                                                                                                                                                                                                                                                                                                                                                                                                                                                                                                                               | DRAV            | VING<br>v.draw<br>0208              | ANDPL,<br>vingandp<br>3 202 36                  | ANNIN<br>Ianning.c                          | G              |
|                                                                                                                                                                                                                                                                                                                                                                                                                                                                                                                                                                                                                                                                                                                                                                                                                                                                                                                                                                                                                                                                                                                                                                                                                                                                                                                                                                                                                                                                                                                                                                                                                                                                                                                                                                                                                                                                                                                                                                                                                                                                                                                               |                 |                                     |                                                 |                                             |                |
|                                                                                                                                                                                                                                                                                                                                                                                                                                                                                                                                                                                                                                                                                                                                                                                                                                                                                                                                                                                                                                                                                                                                                                                                                                                                                                                                                                                                                                                                                                                                                                                                                                                                                                                                                                                                                                                                                                                                                                                                                                                                                                                               |                 |                                     |                                                 |                                             |                |