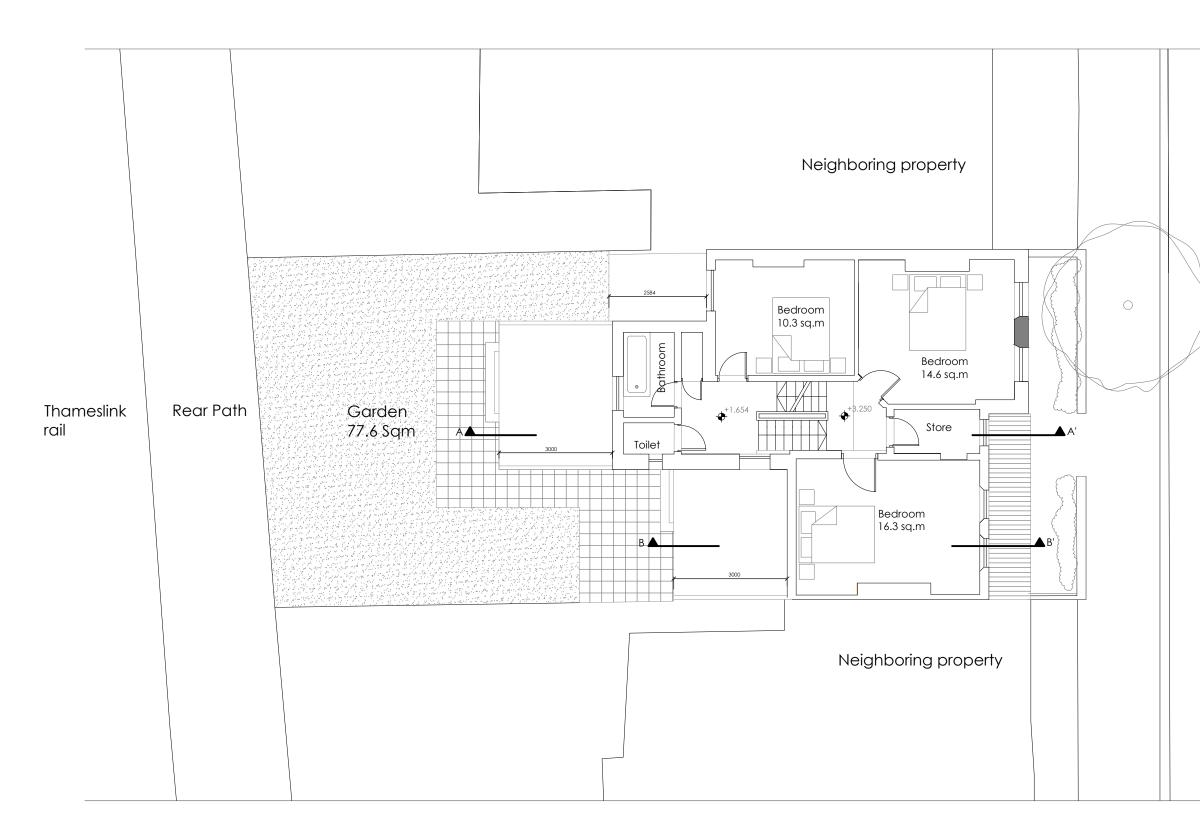

| Z | N1          |   |    |    |
|---|-------------|---|----|----|
|   | First Floor | 0 | 1m | 5m |
|   |             |   |    |    |

|           | RAWIN          | G NC                 | DTES              |                                     |                                           |                      |                      |                |
|-----------|----------------|----------------------|-------------------|-------------------------------------|-------------------------------------------|----------------------|----------------------|----------------|
| Dime      | nsions         | dimensi              | ons. Th           | ions to be<br>e Contra<br>cefore wo | e taken in<br>ctor is resp<br>ork starts. | preferen<br>oonsible | ces to s<br>for chec | calec<br>cking |
| Local     | Authority      | to the sc            | atisfacti         | on of the                           | out to the<br>Local Aut<br>lanning p      | hority.              |                      | ind            |
| Discre    | epancies       | Any discr<br>Drawing | repanc<br>And Ple | ies to be<br>anning Lto             | brought to<br>d. immedi                   | o the att<br>ately.  | ention c             | of             |
| REV       | 'ISION:        |                      |                   |                                     |                                           |                      |                      |                |
| REV       |                | DESCRI               | IPTION            | 1                                   |                                           |                      |                      | ΒY             |
|           |                |                      |                   |                                     |                                           |                      |                      |                |
|           |                |                      |                   |                                     |                                           |                      |                      |                |
|           |                |                      |                   |                                     |                                           |                      |                      |                |
|           |                |                      |                   |                                     |                                           |                      | _                    | _              |
|           |                |                      |                   |                                     |                                           |                      |                      |                |
|           | H              |                      |                   | $\wedge$                            |                                           | $\searrow$           | /                    |                |
| //        | $ \not $       |                      | $\uparrow$        |                                     |                                           | 1                    |                      | <u> </u>       |
|           | ود (           |                      | 4                 |                                     | $\downarrow$                              |                      |                      |                |
|           |                |                      | ]                 | -                                   | 7                                         |                      | ]                    |                |
|           |                |                      | $\rightarrow$     | $\overline{T_{5}}$                  | 1.3m                                      | _                    | $\square$            | ~              |
| /         | $\overline{+}$ |                      | $\downarrow$      | <u> </u>                            |                                           | _                    | _                    |                |
| - 1       | / .            | ΨΓ                   |                   | <br>891                             | 7-                                        |                      |                      | _              |
| -7        | 77             | /<br>/               | 4                 | ſ                                   |                                           |                      | 291                  | 1              |
| $\square$ | $\square$      | $\neg$               |                   |                                     | ~~~                                       | -γ_                  |                      | 7              |
| MP        | 4              |                      |                   |                                     |                                           |                      |                      |                |
|           |                |                      | 4                 | _                                   |                                           |                      |                      |                |
|           |                | · ·                  |                   | =                                   |                                           |                      |                      |                |
|           |                | SP                   |                   |                                     |                                           |                      |                      |                |
|           |                |                      | 4                 |                                     |                                           |                      |                      |                |
|           |                |                      | -                 | _                                   |                                           |                      |                      |                |
|           |                |                      |                   |                                     |                                           |                      |                      |                |
| PRC       | DJECT          | TITLE                |                   |                                     | <u> </u>                                  | _                    |                      |                |
| 1         | 63 5           | Sun                  | าต                | tra                                 | Roo                                       | ad                   |                      |                |
| DD        |                |                      |                   |                                     |                                           |                      |                      |                |
|           | wing           |                      |                   | 1 [.                                | ~c+ [                                     |                      | or                   |                |
| Г         | rop            |                      |                   | a 1°11<br>                          | 31 F                                      |                      |                      |                |
| CL        | ENT            |                      |                   |                                     |                                           | _                    |                      |                |
| J         | ere            | my                   | / S               | teir                                | n                                         |                      |                      |                |
| DR/       | WING           | 6 No                 |                   |                                     |                                           | REV                  | ,                    |                |
| S         | UTF            | RD-                  | P1                | 02                                  |                                           |                      |                      |                |
| SC/       | ALE @ J        | A3 - 1               |                   |                                     | G STAT                                    |                      |                      |                |
|           | lay 2          | 017                  |                   | Planr                               |                                           |                      |                      |                |
|           |                |                      |                   | _                                   |                                           |                      |                      |                |
|           |                |                      |                   |                                     |                                           |                      |                      |                |
| D         | RA۱            | NIN                  | IG,               | ANI                                 | )<br>PL                                   | AN                   | ŅI                   |                |
|           | $\otimes$      | w.dr                 | aw                | ingo                                | indp                                      | ianr                 | ning                 | J.C            |
|           |                | U2                   | 208               | 202                                 | 2 36                                      | 60                   |                      |                |

Sumatra Road

10m