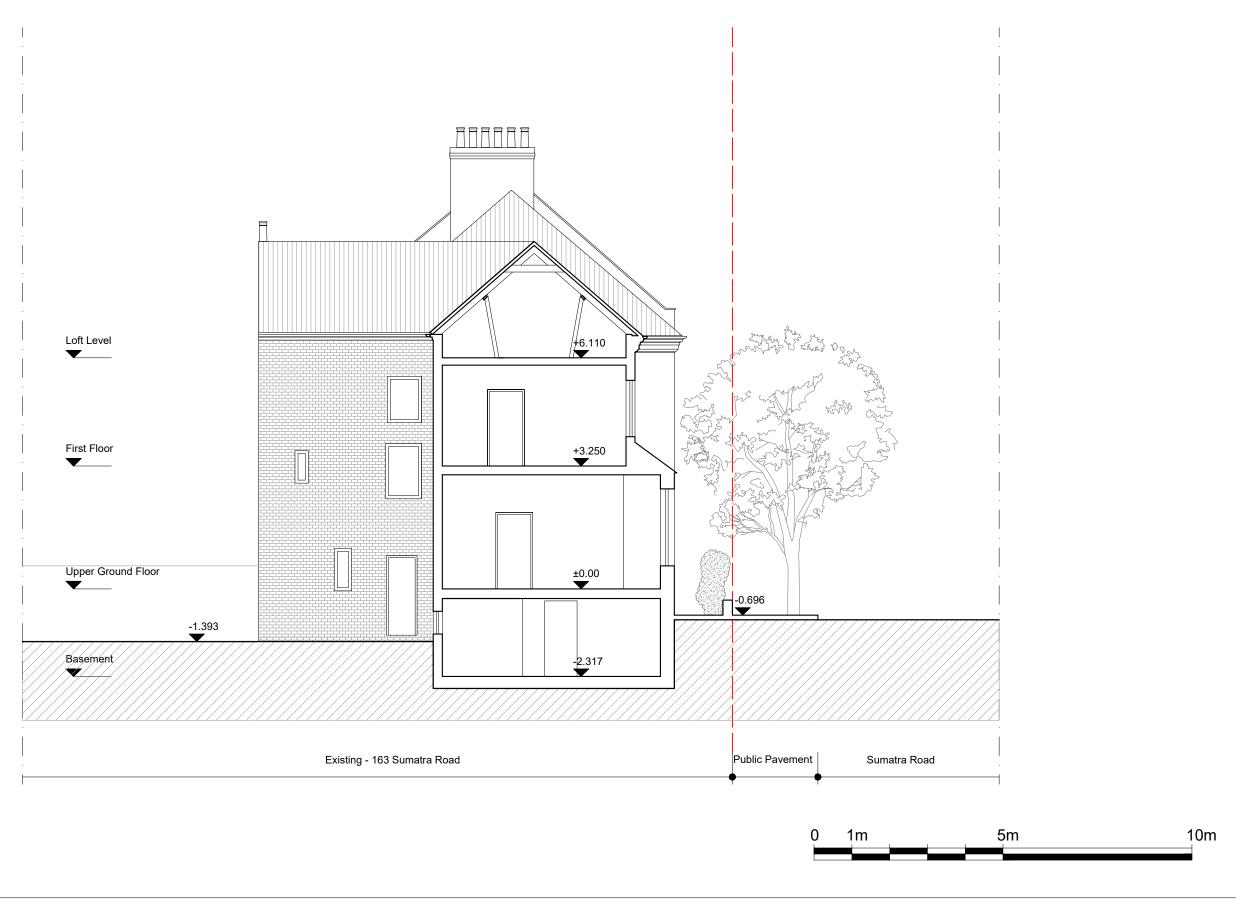

| <b>Dimensions</b> Written dimensions to be taken in preference to scaled dimensions. The Contractor is                                                               |        |      |             |    | PROJECT TITLE |                  | DRAWING TITLE |                                     |       |                                               |
|----------------------------------------------------------------------------------------------------------------------------------------------------------------------|--------|------|-------------|----|---------------|------------------|---------------|-------------------------------------|-------|-----------------------------------------------|
| responsible for checking all dimensions before work starts.  Local Authority All work is to be carried out to the requirements, and to the satisfaction of the Local | KEV DA | DATE | DESCRIPTION | BY | СН            | 163 Sumatra Road |               | Existing - Section BB'              |       |                                               |
| Authority. These drawings are for planning purposes only.  Discrepancies Any discrepancies to be brought to the attention of Drawing And Planning Ltd. Immediately.  |        |      |             |    |               | DATE REVISION    |               | Jeremy Stein DRAWING No. SCALE @ A3 |       | DRAWINGANDPLANNING www.drawingandplanning.com |
|                                                                                                                                                                      |        |      |             |    |               | May 2017         | 1             | SUTRD-S002                          | 1:100 | 0208 202 3665                                 |