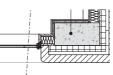

### **Building D: Window & Door Details** 1.1

(2) View from the Northeast

Window system as L10/333 with silicone sealant. Colour to be agreed

Full brick sill part of pre-formed system. Flush joint to sill, M12 mortar spec. to be agreed with S/c. Include drip detail below sill.

window junctions to include full EPDM seals. VCL laps into EPDM

Insulation strip to all window/wall junctions as P10/220A

Weep holes and fire resistance to stop spread of fire to be agreed with specialist S/c based on chosen system.

### **Building D: Window & Door Details** 1.1

All window junctions to include full EPDN seals. Breather membrane bonded to EPDM, VCL laps into window frame. ided to Insulation strip to all window/wall junctions as P10/220A TYPICAL EXTERNAL WALL BUILDUP - 2No. plasterboard - refer to 22 series - Vapour barrier as P10/311 - Lightweight steel frame as G10/151 - In-fill mineral wool as P10/191A - Cement Board as H20/151 - Breather membrane as P10/320 - Partial fill cavity insulation as F30/156 - Cavity Brick bond as F10/111. Board lining spec. varies according to performance required. Refer to 48 and 68 series drawings for performance information Refer to 22 series for head and bas details. Flexible sealant to all joints Concrete frame to structural engineer's details.

Jamb Detail Scale 1:10

Cill Detail Scale 1:10