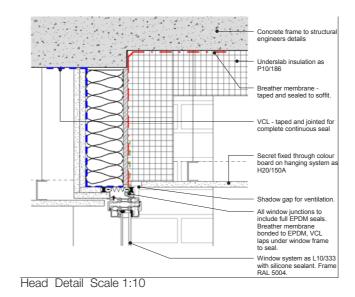

window junctions to include full EPDM seals. VCL laps into EPDM

Insulation strip to all window/wall junctions as P10/220A

Weep holes and fire resistance to stop spread of fire to be agreed with specialist S/c based on chosen system.

### **Building D: Window & Door Details** 1.1

All window junctions to include full EPDN seals. Breather membrane bonded to EPDM, VCL laps into window frame. ided to Insulation strip to all window/wall junctions as P10/220A TYPICAL EXTERNAL WALL BUILDUP - 2No. plasterboard - refer to 22 series - Vapour barrier as P10/311 - Lightweight steel frame as G10/151 - In-fill mineral wool as P10/191A - Cement Board as H20/151 - Breather membrane as P10/320 - Partial fill cavity insulation as F30/156 - Cavity Brick bond as F10/111. Board lining spec. varies according to performance required. Refer to 48 and 68 series drawings for performance information Refer to 22 series for head and bas details. Flexible sealant to all joints Concrete frame to structural engineer's details.

Jamb Detail Scale 1:10

Cill Detail Scale 1:10