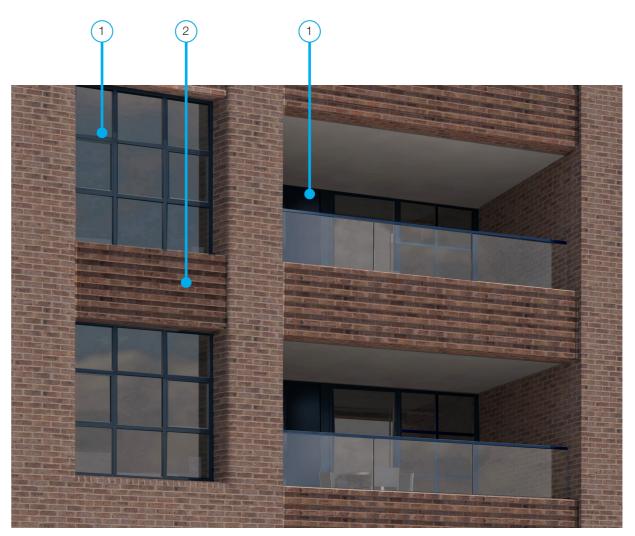

### **Building D: Window & Door Details** 1.1

(2) View from the Northeast

Window system as L10/333 with silicone sealant. Colour to be agreed

Full brick sill part of pre-formed system. Flush joint to sill, M12 mortar spec. to be agreed with S/c. Include drip detail below sill.