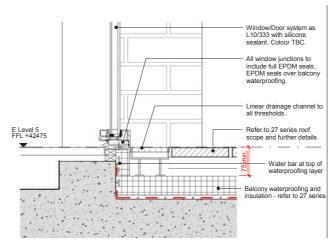

Building D: Window & Door Details** 1.1



All window junctions to include full EPDN seals. Breather membrane bonded to EPDM, VCL laps into window frame. ided to Insulation strip to all window/wall junctions as P10/220A TYPICAL EXTERNAL WALL BUILDUP - 2No. plasterboard - refer to 22 series - Vapour barrier as P10/311 - Lightweight steel frame as G10/151 - In-fill mineral wool as P10/191A - Cement Board as H20/151 - Breather membrane as P10/320 - Partial fill cavity insulation as F30/156 - Cavity Brick bond as F10/111. Board lining spec. varies according to performance required. Refer to 48 and 68 series drawings for performance information Refer to 22 series for head and bas details. Flexible sealant to all joints Concrete frame to structural engineer's details.

Jamb Detail Scale 1:10





Cill Detail Scale 1:10

## **TYPICAL UPPER LEVEL DOOR DETAILS**