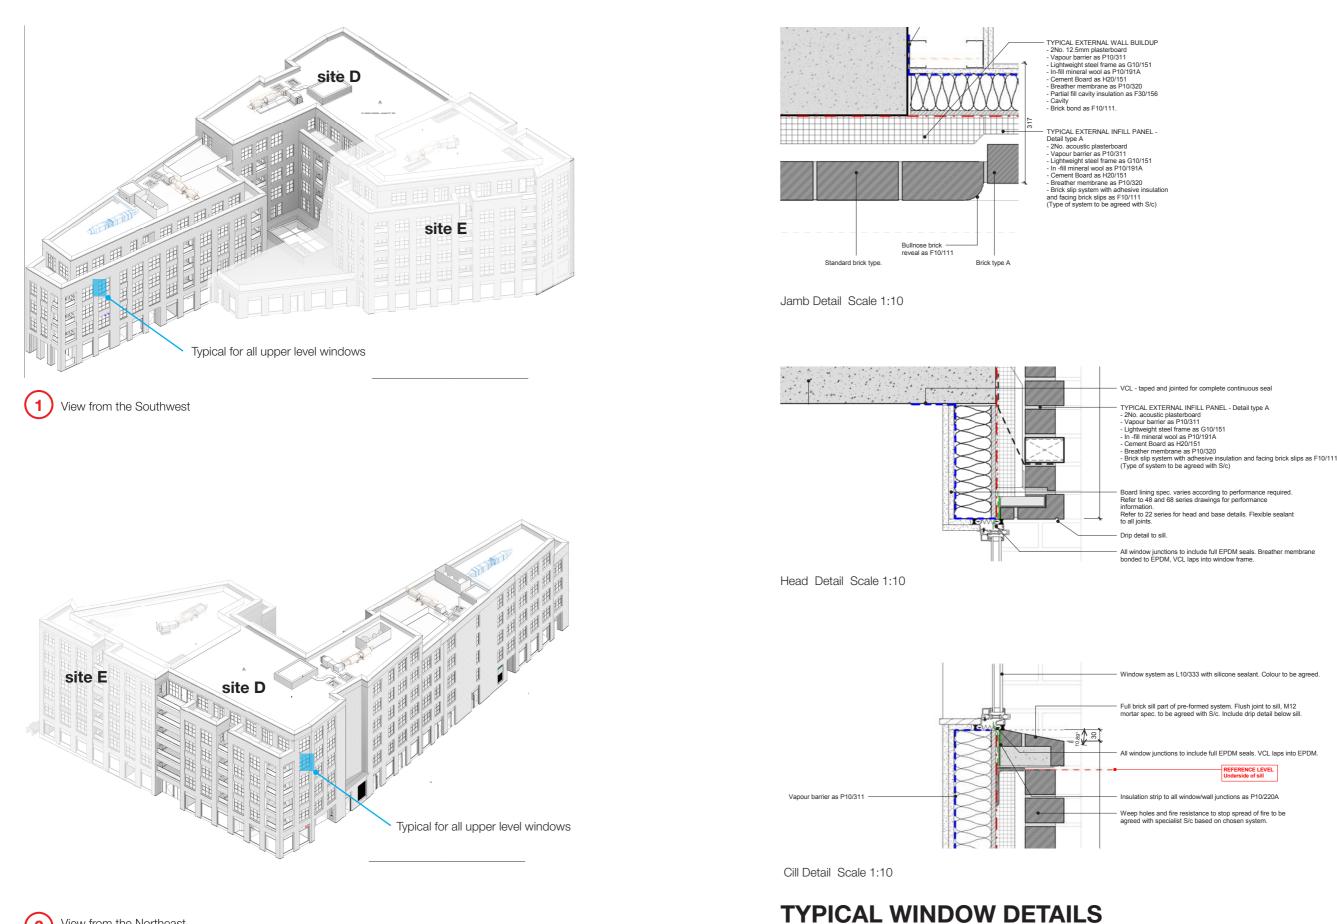

### **Building D: Window & Door Details** 1.1

(2) View from the Northeast

Window system as L10/333 with silicone sealant. Colour to be agreed

Full brick sill part of pre-formed system. Flush joint to sill, M12 mortar spec. to be agreed with S/c. Include drip detail below sill.

window junctions to include full EPDM seals. VCL laps into EPDM

Insulation strip to all window/wall junctions as P10/220A

Weep holes and fire resistance to stop spread of fire to be agreed with specialist S/c based on chosen system.

### **Building D: Window & Door Details** 1.1

All window junctions to include full EPDN seals. Breather membrane bonded to EPDM, VCL laps into window frame. ided to Insulation strip to all window/wall junctions as P10/220A TYPICAL EXTERNAL WALL BUILDUP - 2No. plasterboard - refer to 22 series - Vapour barrier as P10/311 - Lightweight steel frame as G10/151 - In-fill mineral wool as P10/191A - Cement Board as H20/151 - Breather membrane as P10/320 - Partial fill cavity insulation as F30/156 - Cavity Brick bond as F10/111. Board lining spec. varies according to performance required. Refer to 48 and 68 series drawings for performance information Refer to 22 series for head and bas details. Flexible sealant to all joints Concrete frame to structural engineer's details.

Jamb Detail Scale 1:10

Cill Detail Scale 1:10