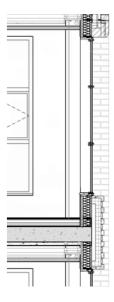

### **Building D: Window & Door Details** 1.1

(2) View from the Northeast

Window system as L10/333 with silicone sealant. Colour to be agreed

Full brick sill part of pre-formed system. Flush joint to sill, M12 mortar spec. to be agreed with S/c. Include drip detail below sill.

window junctions to include full EPDM seals. VCL laps into EPDM

Insulation strip to all window/wall junctions as P10/220A

Weep holes and fire resistance to stop spread of fire to be agreed with specialist S/c based on chosen system.

### **Building D: Window & Door Details** 1.1

All window junctions to include full EPDN seals. Breather membrane bonded to EPDM, VCL laps into window frame. ided to Insulation strip to all window/wall junctions as P10/220A TYPICAL EXTERNAL WALL BUILDUP - 2No. plasterboard - refer to 22 series - Vapour barrier as P10/311 - Lightweight steel frame as G10/151 - In-fill mineral wool as P10/191A - Cement Board as H20/151 - Breather membrane as P10/320 - Partial fill cavity insulation as F30/156 - Cavity Brick bond as F10/111. Board lining spec. varies according to performance required. Refer to 48 and 68 series drawings for performance information Refer to 22 series for head and bas details. Flexible sealant to all joints Concrete frame to structural engineer's details.

Jamb Detail Scale 1:10

Cill Detail Scale 1:10