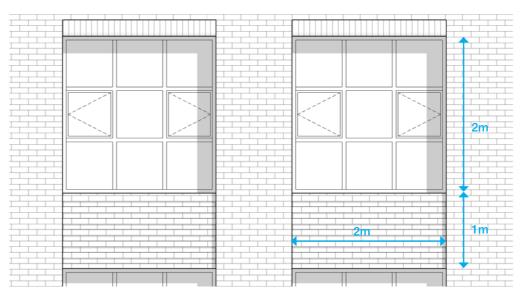

### Typical Elevation of Window

Typical Plan of Window

Typical Section of Window