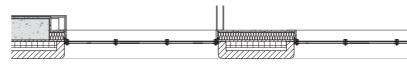

# 14045 - Camden Lock Village Condition 20b: Area D (building D) - Typical Details of Windows & Doors



Masterplan - Planning Application number 2012/4628/P

May 2017 / rev 01

## 1.0 Building D: Windows & Doors Materials / Finishes

1 <u>Window / Door frames, cills,</u> <u>flashings , copings and louvres:</u> Aluminium, PPC - poylester powder coated RAL: 5004, Matt finish

 <u>Brickwork:</u> mix of Freshfield lane First quality Multi & Freshfield Select Dark Facings at in/out coursing







### Typical Elevation of Window



Typical Plan of Window



Typical Section of Window



### **Building D: Window & Door Details** 1.1



(2) View from the Northeast

Window system as L10/333 with silicone sealant. Colour to be agreed

Full brick sill part of pre-formed system. Flush joint to sill, M12 mortar spec. to be agreed with S/c. Include drip detail below sill.

window junctions to include full EPDM seals. VCL laps into EPDM

Insulation strip to all window/wall junctions as P10/220A

Weep holes and fire resistance to stop spread of fire to be agreed with specialist S/c based on chosen system.

### **Building D: Window & Door Details** 1.1



All window junctions to include full EPDN seals. Breather membrane bonded to EPDM, VCL laps into window frame. ided to Insulation strip to all window/wall junctions as P10/22