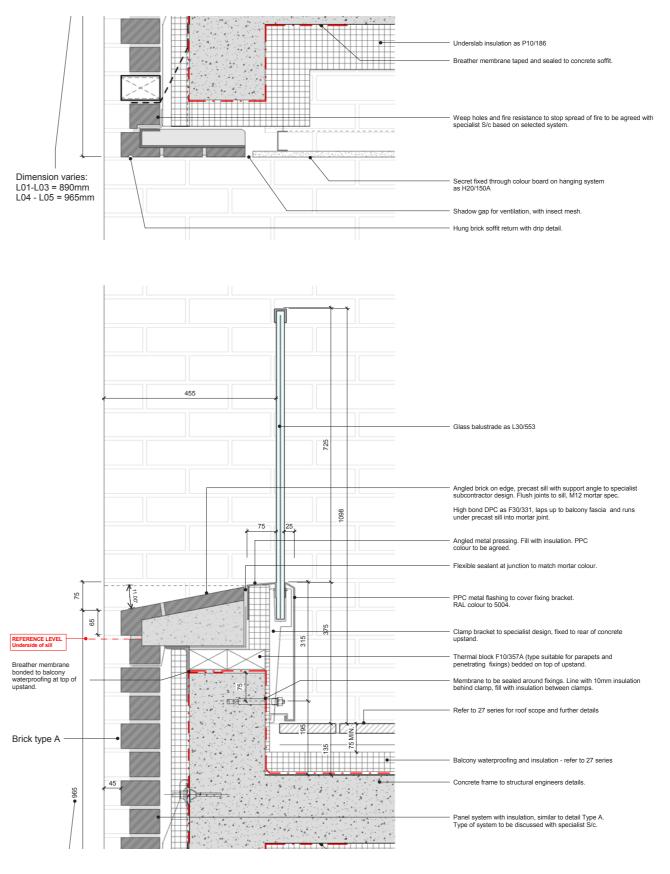

## **Balcony Details at building D**

Detail Scale 1:10

### **TYPICAL BALCONY FACING DETAIL**