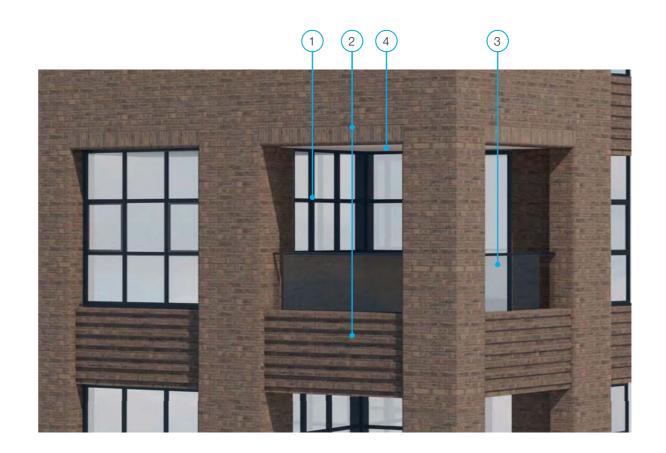

#### **TYPICAL INSET BALCONY AT FACADE**

## **Balcony Details at building D**

Detail Scale 1:10

### **TYPICAL BALCONY FACING DETAIL**