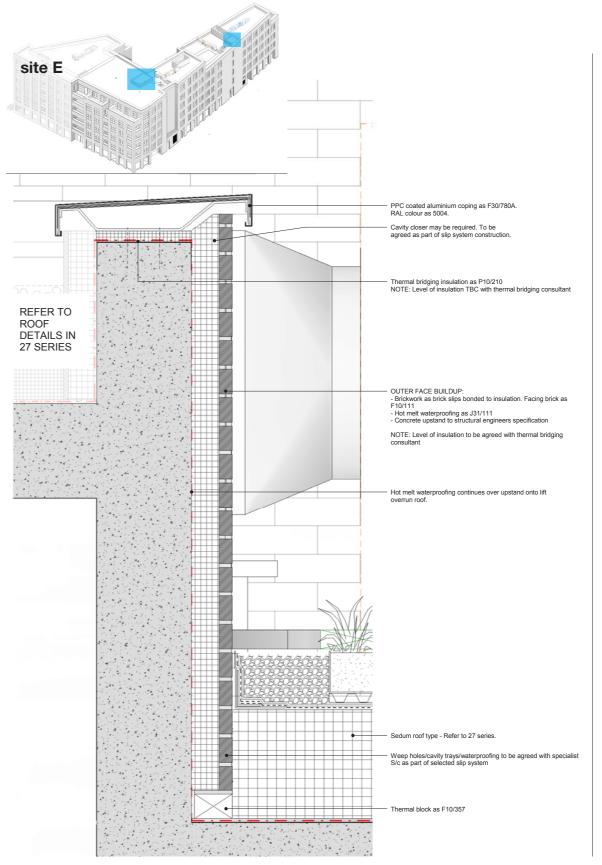

/ Finish

- Window frames, cills, flashings copings and louvres: Aluminium, PPC - poylester powder coated RAL: 5004, Matt finish
- Brickwork: mix of Freshfield lane First quality Multi & Freshfield Select Dark Facings at in/out coursing
- Balustrades: Frameless glass units with aluminium capping trim - colour to match window
- Soffit: 4 self-finished external board
- Decking: timber decking















#### **TYPICAL INSET BALCONY AT FACADE**

## **Balcony Details at building D**











Detail Scale 1:10

### **TYPICAL BALCONY FACING DETAIL**

## **Balcony Details at building D**





Detail Scale 1:10

**DETAIL OF BALCONY OVERFLOW** 

### **DETAIL ELEVATION OF BALCONY OVERFLOW**

### 1.2 Roof Terrace Details at building D



Detail Scale 1:10

#### TYPICAL DETAIL AT ROOF PARAPET



Detail Scale 1:10

#### **DETAIL AT LIFT OVERRUN**

## **Roof Terrace Details at building D**





**DETAIL** of Fixed Rooflight at Level 1 Roof