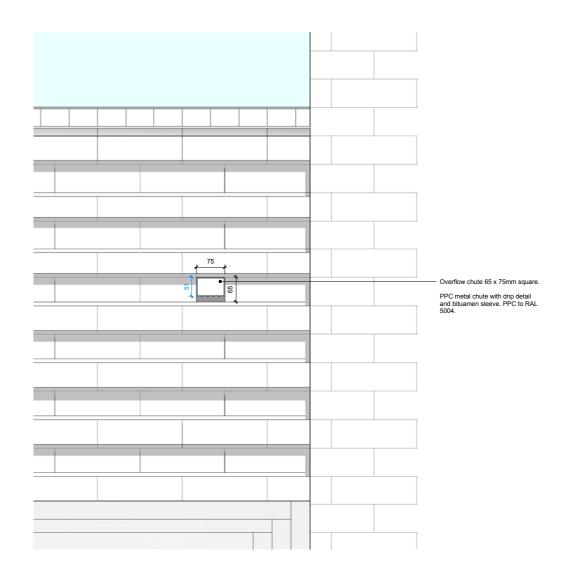

## **Balcony Details at building D**

Detail Scale 1:10

**DETAIL OF BALCONY OVERFLOW** 

### **DETAIL ELEVATION OF BALCONY OVERFLOW**