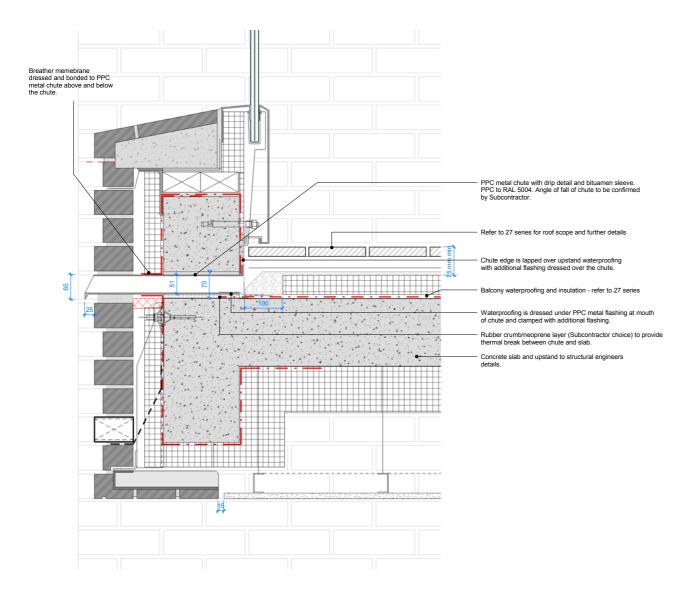

## **Balcony Details at building D**

Detail Scale 1:10

**DETAIL OF BALCONY OVERFLOW** 

### **DETAIL ELEVATION OF BALCONY OVERFLOW**