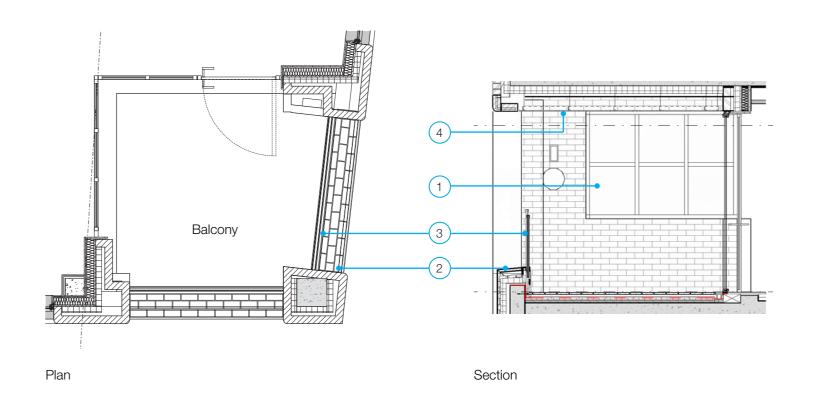

## **Balcony Details at building D**

Detail Scale 1:10

### 1.0 Building D Balconies: Materials / Finish

- Window frames, cills, flashings copings and louvres: Aluminium, PPC - poylester powder coated RAL: 5004, Matt finish
- Brickwork: mix of Freshfield lane First quality Multi & Freshfield Select Dark Facings at in/out coursing
- Balustrades: Frameless glass units with aluminium capping trim - colour to match window
- Soffit: 4 self-finished external board
- Decking: timber decking