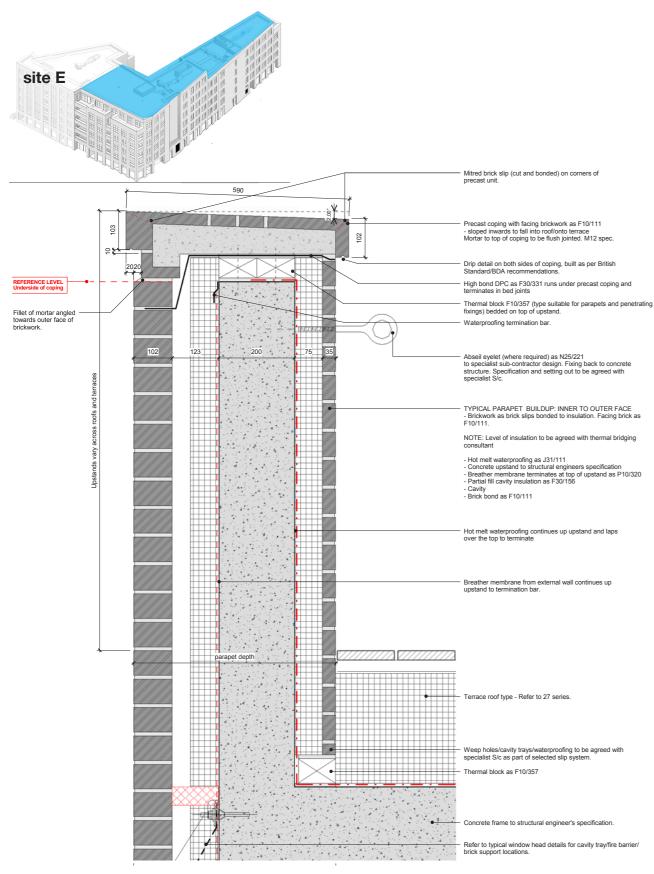

ber 2012/4628/P



### 1.0 Building D Balconies: Materials / Finish

- Window frames, cills, flashings copings and louvres: Aluminium, PPC - poylester powder coated RAL: 5004, Matt finish
- Brickwork: mix of Freshfield lane First quality Multi & Freshfield Select Dark Facings at in/out coursing
- Balustrades: Frameless glass units with aluminium capping trim - colour to match window
- Soffit: 4 self-finished external board
- Decking: timber decking















#### **TYPICAL INSET BALCONY AT FACADE**

## **Balcony Details at building D**











Detail Scale 1:10

### **TYPICAL BALCONY FACING DETAIL**

## **Balcony Details at building D**





Detail Scale 1:10

**DETAIL OF BALCONY OVERFLOW** 

### **DETAIL ELEVATION OF BALCONY OVERFLOW**

### 1.2 Roof Terrace Details at building D



Detail Scale 1:10

#### TYPICAL DETAIL AT ROOF PARAPET



Detail Scale 1:10

#### **DETAIL AT LIFT OVERRUN**

## **Roof Terrace Details at building D**





**DETAIL** of Fixed Rooflight at Level 1 Roof