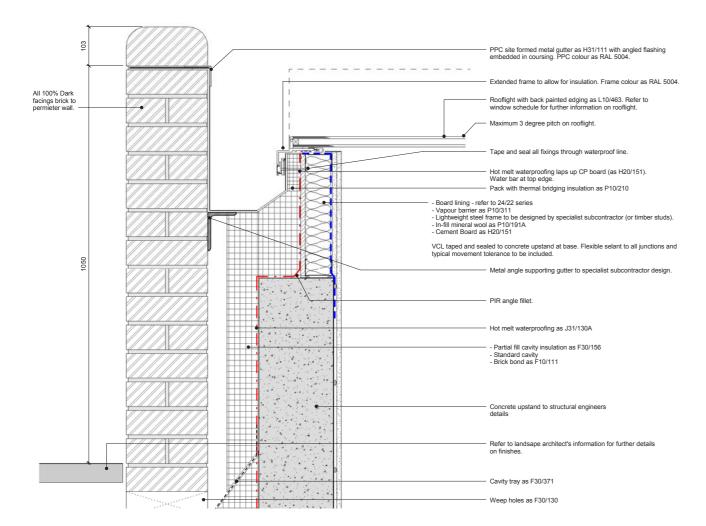

## **Roof Terrace Details at building D**

**DETAIL** of Fixed Rooflight at Level 1 Roof