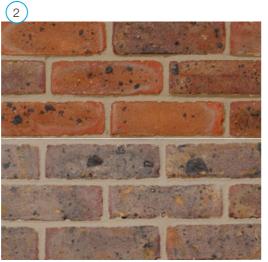

### 1.0 Building D Balconies: Materials / Finish

- Window frames, cills, flashings copings and louvres: Aluminium, PPC - poylester powder coated RAL: 5004, Matt finish
- Brickwork: mix of Freshfield lane First quality Multi & Freshfield Select Dark Facings at in/out coursing
- Balustrades: Frameless glass units with aluminium capping trim - colour to match window
- Soffit: 4 self-finished external board
- Decking: timber decking