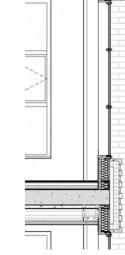

## 1.1 Building E: Window & Door Details

Jamb Detail Scale 1:10

Head Detail Scale 1:10

Cill Detail Scale 1:10

#### **TYPICAL UPPER LEVEL DOOR DETAILS**