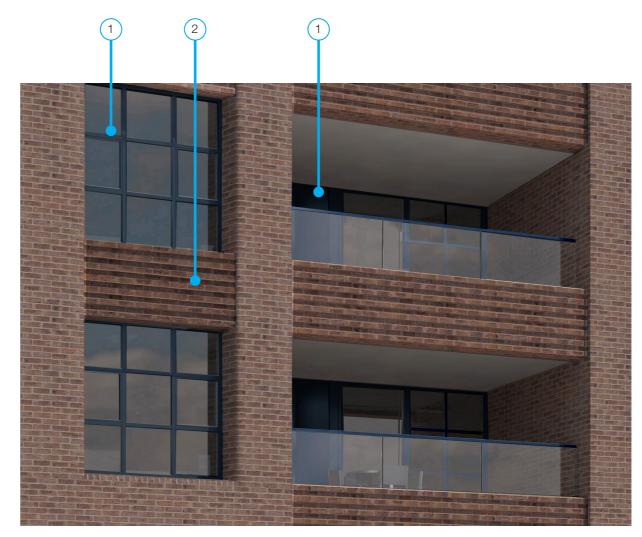

## 1.1 Building E: Window & Door Details

1 View from the Southwest

Jamb Detail Scale 1:10

Head Detail Scale 1:10

Cill Detail Scale 1:10