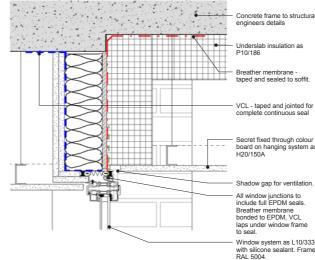

## 1.1 Building E: Window & Door Details

1 View from the Southwest

Jamb Detail Scale 1:10

Head Detail Scale 1:10

Cill Detail Scale 1:10

## 1.1 Building E: Window & Door Details

Jamb Detail Scale 1:10

Head Detail Scale 1:10

Cill Detail Scale 1:10