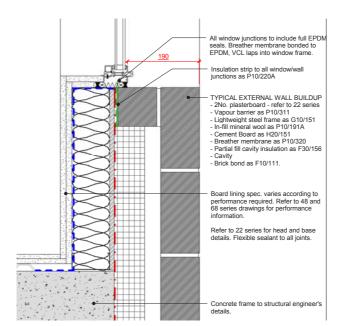

## 1.0 Building E: Windows & Doors Materials / Finishes

- Window / Door frames, cills, flashings, copings and louvres: Aluminium, PPC - poylester powder coated RAL: 5004, Matt finish
- Brickwork: mix of Freshfield lane First quality Multi & Freshfield Select Dark Facings at in/out coursing

## 1.1 Building E: Window & Door Details

1 View from the Southwest

Jamb Detail Scale 1:10

Head Detail Scale 1:10

Cill Detail Scale 1:10

## 1.1 Building E: Window & Door Details

Jamb Detail Scale 1:10

Head Detail Scale 1:10

Cill Detail Scale 1:10