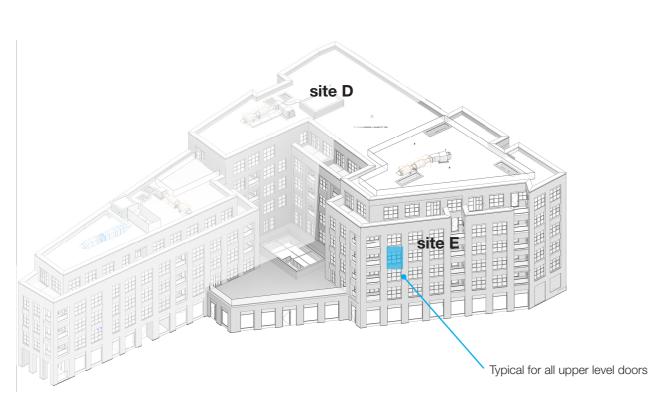

# 14045 - Camden Lock Village

Condition 14b: Area E (building E) - Typical Details of Windows & Doors

Masterplan - Planning Application number 2015/1937/P



## 1.0 Building E: Windows & Doors Materials / Finishes

- Window / Door frames, cills, flashings, copings and louvres: Aluminium, PPC - poylester powder coated RAL: 5004, Matt finish
- Brickwork: mix of Freshfield lane First quality Multi & Freshfield Select Dark Facings at in/out coursing











Typical Elevation of Window

Typical Section of Window



Typical Plan of Window

## 1.1 Building E: Window & Door Details



1 View from the Southwest







Jamb Detail Scale 1:10



Head Detail Scale 1:10



Cill Detail Scale 1:10

#### **TYPICAL WINDOW DETAILS**

## 1.1 Building E: Window & Door Details









Jamb Detail Scale 1:10



Head Detail Scale 1:10



Cill Detail Scale 1:10

#### **TYPICAL UPPER LEVEL DOOR DETAILS**