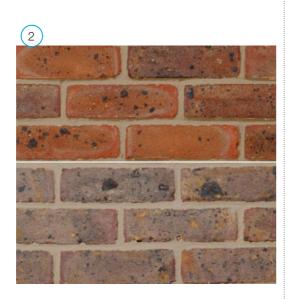

## 1.0 Building E: Windows & Doors Materials / Finishes

- Window / Door frames, cills, flashings, copings and louvres: Aluminium, PPC - poylester powder coated RAL: 5004, Matt finish
- Brickwork: mix of Freshfield lane First quality Multi & Freshfield Select Dark Facings at in/out coursing