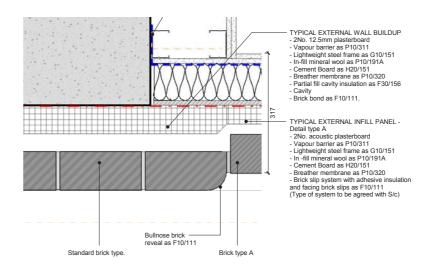

## 1.0 Building E: Windows & Doors Materials / Finishes

- Window / Door frames, cills, flashings, copings and louvres: Aluminium, PPC - poylester powder coated RAL: 5004, Matt finish
- Brickwork: mix of Freshfield lane First quality Multi & Freshfield Select Dark Facings at in/out coursing

## 1.1 Building E: Window & Door Details

1 View from the Southwest

Jamb Detail Scale 1:10

Head Detail Scale 1:10

Cill Detail Scale 1:10

## 1.1 Building E: Window & Door Details

Jamb Detail Scale 1:10

Head Detail Scale 1:10

Cill Detail Scale 1:10