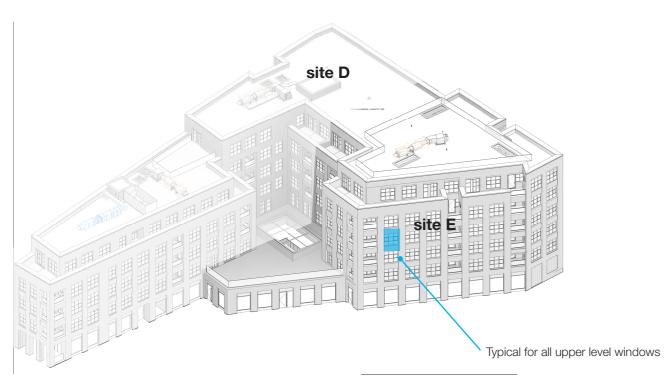

## 1.1 Building E: Window & Door Details

1 View from the Southwest

Jamb Detail Scale 1:10

Head Detail Scale 1:10

Cill Detail Scale 1:10