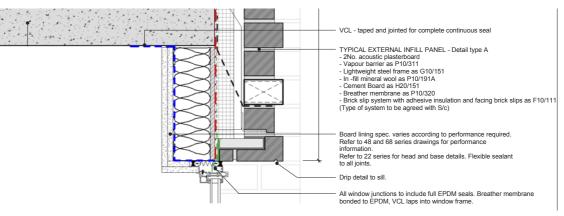

## 1.0 Building E: Windows & Doors Materials / Finishes

- Window / Door frames, cills, flashings, copings and louvres: Aluminium, PPC - poylester powder coated RAL: 5004, Matt finish
- Brickwork: mix of Freshfield lane First quality Multi & Freshfield Select Dark Facings at in/out coursing

#### **TYPICAL WINDOW DETAILS**

## 1.1 Building E: Window & Door Details

Jamb Detail Scale 1:10

Head Detail Scale 1:10

Cill Detail Scale 1:10