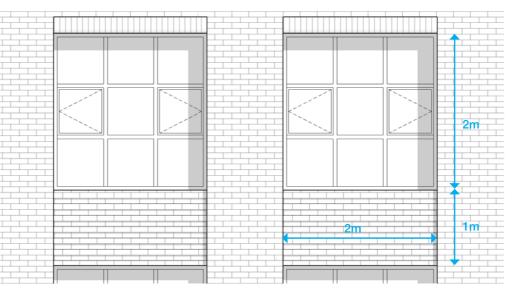

Typical Elevation of Window

Typical Section of Window

Typical Plan of Window

#### **TYPICAL WINDOW DETAILS**