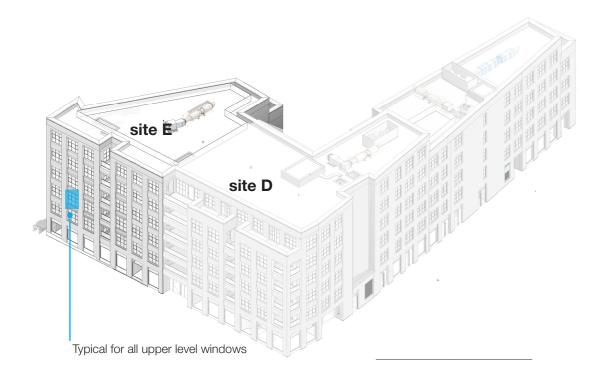

## 1.1 Building E: Window & Door Details

1 View from the Southwest

Jamb Detail Scale 1:10

Head Detail Scale 1:10

Cill Detail Scale 1:10