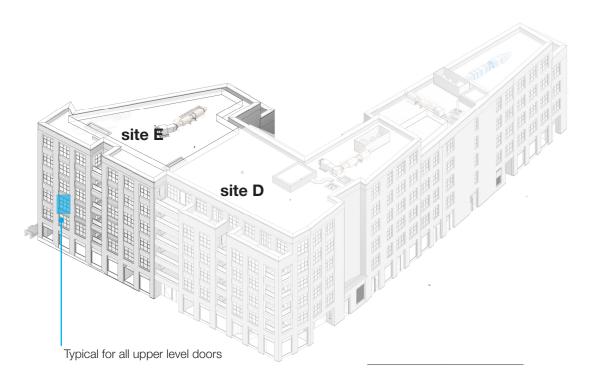

# 14045 - Camden Lock Village

Condition 14b: Area E (building E) - Typical Details of Windows & Doors

Masterplan - Planning Application number 2015/1937/P



## 1.0 Building E: Windows & Doors Materials / Finishes

- Window / Door frames, cills, flashings, copings and louvres: Aluminium, PPC - poylester powder coated RAL: 5004, Matt finish
- Brickwork: mix of Freshfield lane First quality Multi & Freshfield Select Dark Facings at in/out coursing











Typical Elevation of Window

Typical Section of Window



Typical Plan of Window

## 1.1 Building E: Window & Door Details



1 View from the Southwest







Jamb Detail Scale 1:10



Head Detail Scale 1:10



Cill Detail Scale 1:10

#### **TYPICAL WINDOW DETAILS**

## 1.1 Building E: Window & Door Details









Jamb Detail Scale 1:10



Head Detail Scale 1:10



Cill Detail Scale 1:10

#### **TYPICAL UPPER LEVEL DOOR DETAILS**