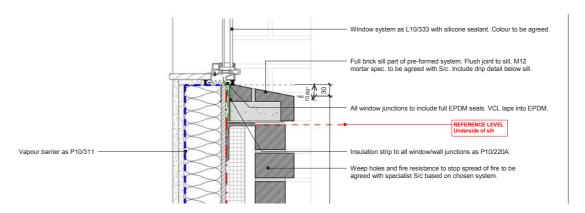

## 1.0 Building E: Windows & Doors Materials / Finishes

- Window / Door frames, cills, flashings, copings and louvres: Aluminium, PPC - poylester powder coated RAL: 5004, Matt finish
- Brickwork: mix of Freshfield lane First quality Multi & Freshfield Select Dark Facings at in/out coursing

#### **TYPICAL WINDOW DETAILS**

## 1.1 Building E: Window & Door Details

Jamb Detail Scale 1:10

Head Detail Scale 1:10

Cill Detail Scale 1:10