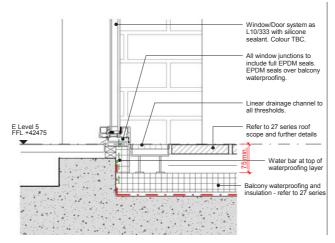

Condition 14b: Area E (building E) - Typical Details of Windows & Doors

Masterplan - Planning Application number 2015/1937/P



## 1.0 Building E: Windows & Doors Materials / Finishes

- Window / Door frames, cills, flashings, copings and louvres: Aluminium, PPC - poylester powder coated RAL: 5004, Matt finish
- Brickwork: mix of Freshfield lane First quality Multi & Freshfield Select Dark Facings at in/out coursing











Typical Elevation of Window

Typical Section of Window



Typical Plan of Window

## 1.1 Building E: Window & Door Details



1 View from the Southwest







Jamb Detail Scale 1:10



Head Detail Scale 1:10



Cill Detail Scale 1:10

#### **TYPICAL WINDOW DETAILS**

## 1.1 Building E: Window & Door Details









Jamb Detail Scale 1:10



Head Detail Scale 1:10



Cill Detail Scale 1:10

#### **TYPICAL UPPER LEVEL DOOR DETAILS**