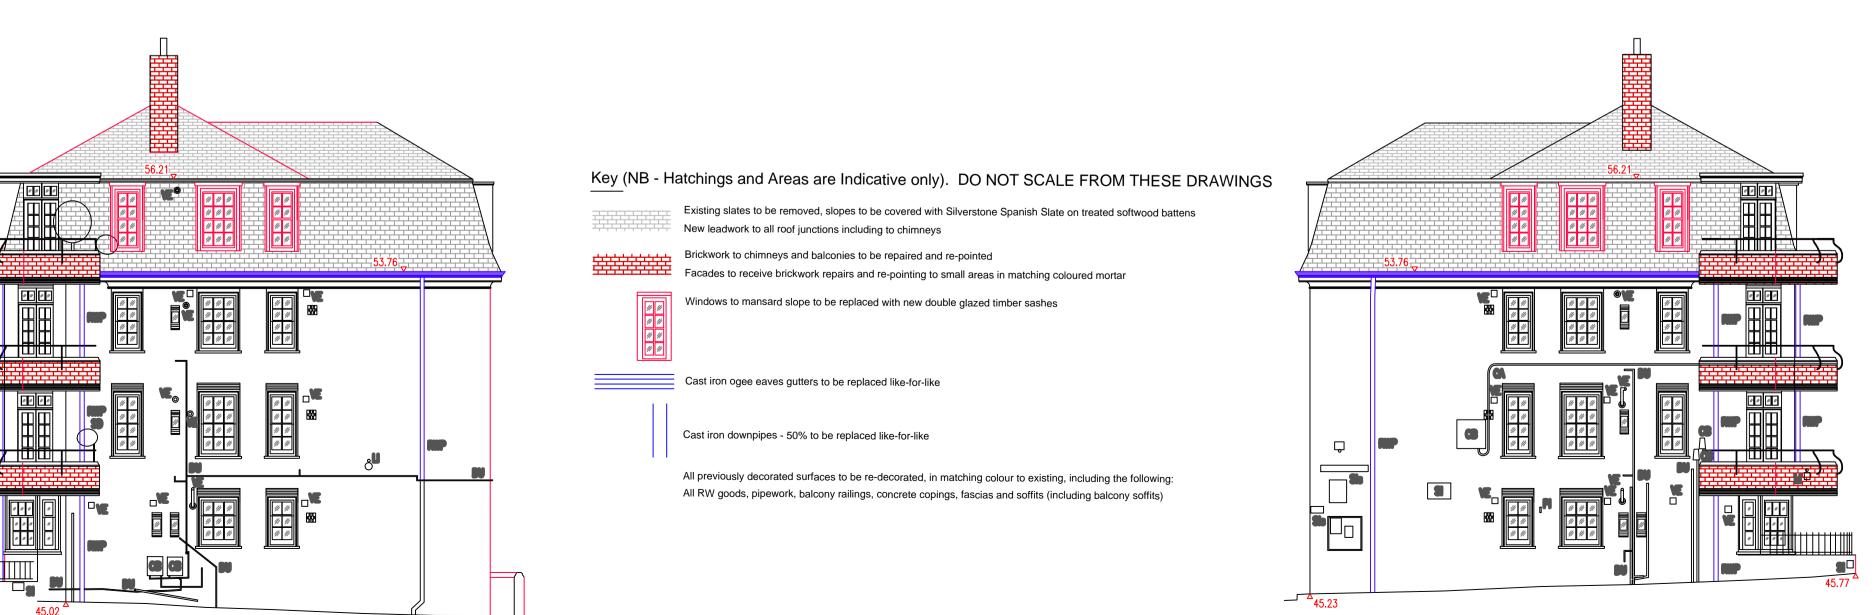

YORK RISE ESTATE

RE-ROOFING, WINDOW REPLACEMENT AND EXTERNAL REFURBISHMENT

FARADAY HOUSE

ELEVATIONS F1, F2, F3 & F4 AS PROPOSED

| Scale        | Date           | Stage    |
|--------------|----------------|----------|
| A1 - 1:100   | 12:04:2016     | Planning |
| Job No       | Drawing No     | Rev      |
| 4590         | 009            | -        |
| Drawn<br>MRK | Approved<br>AG |          |