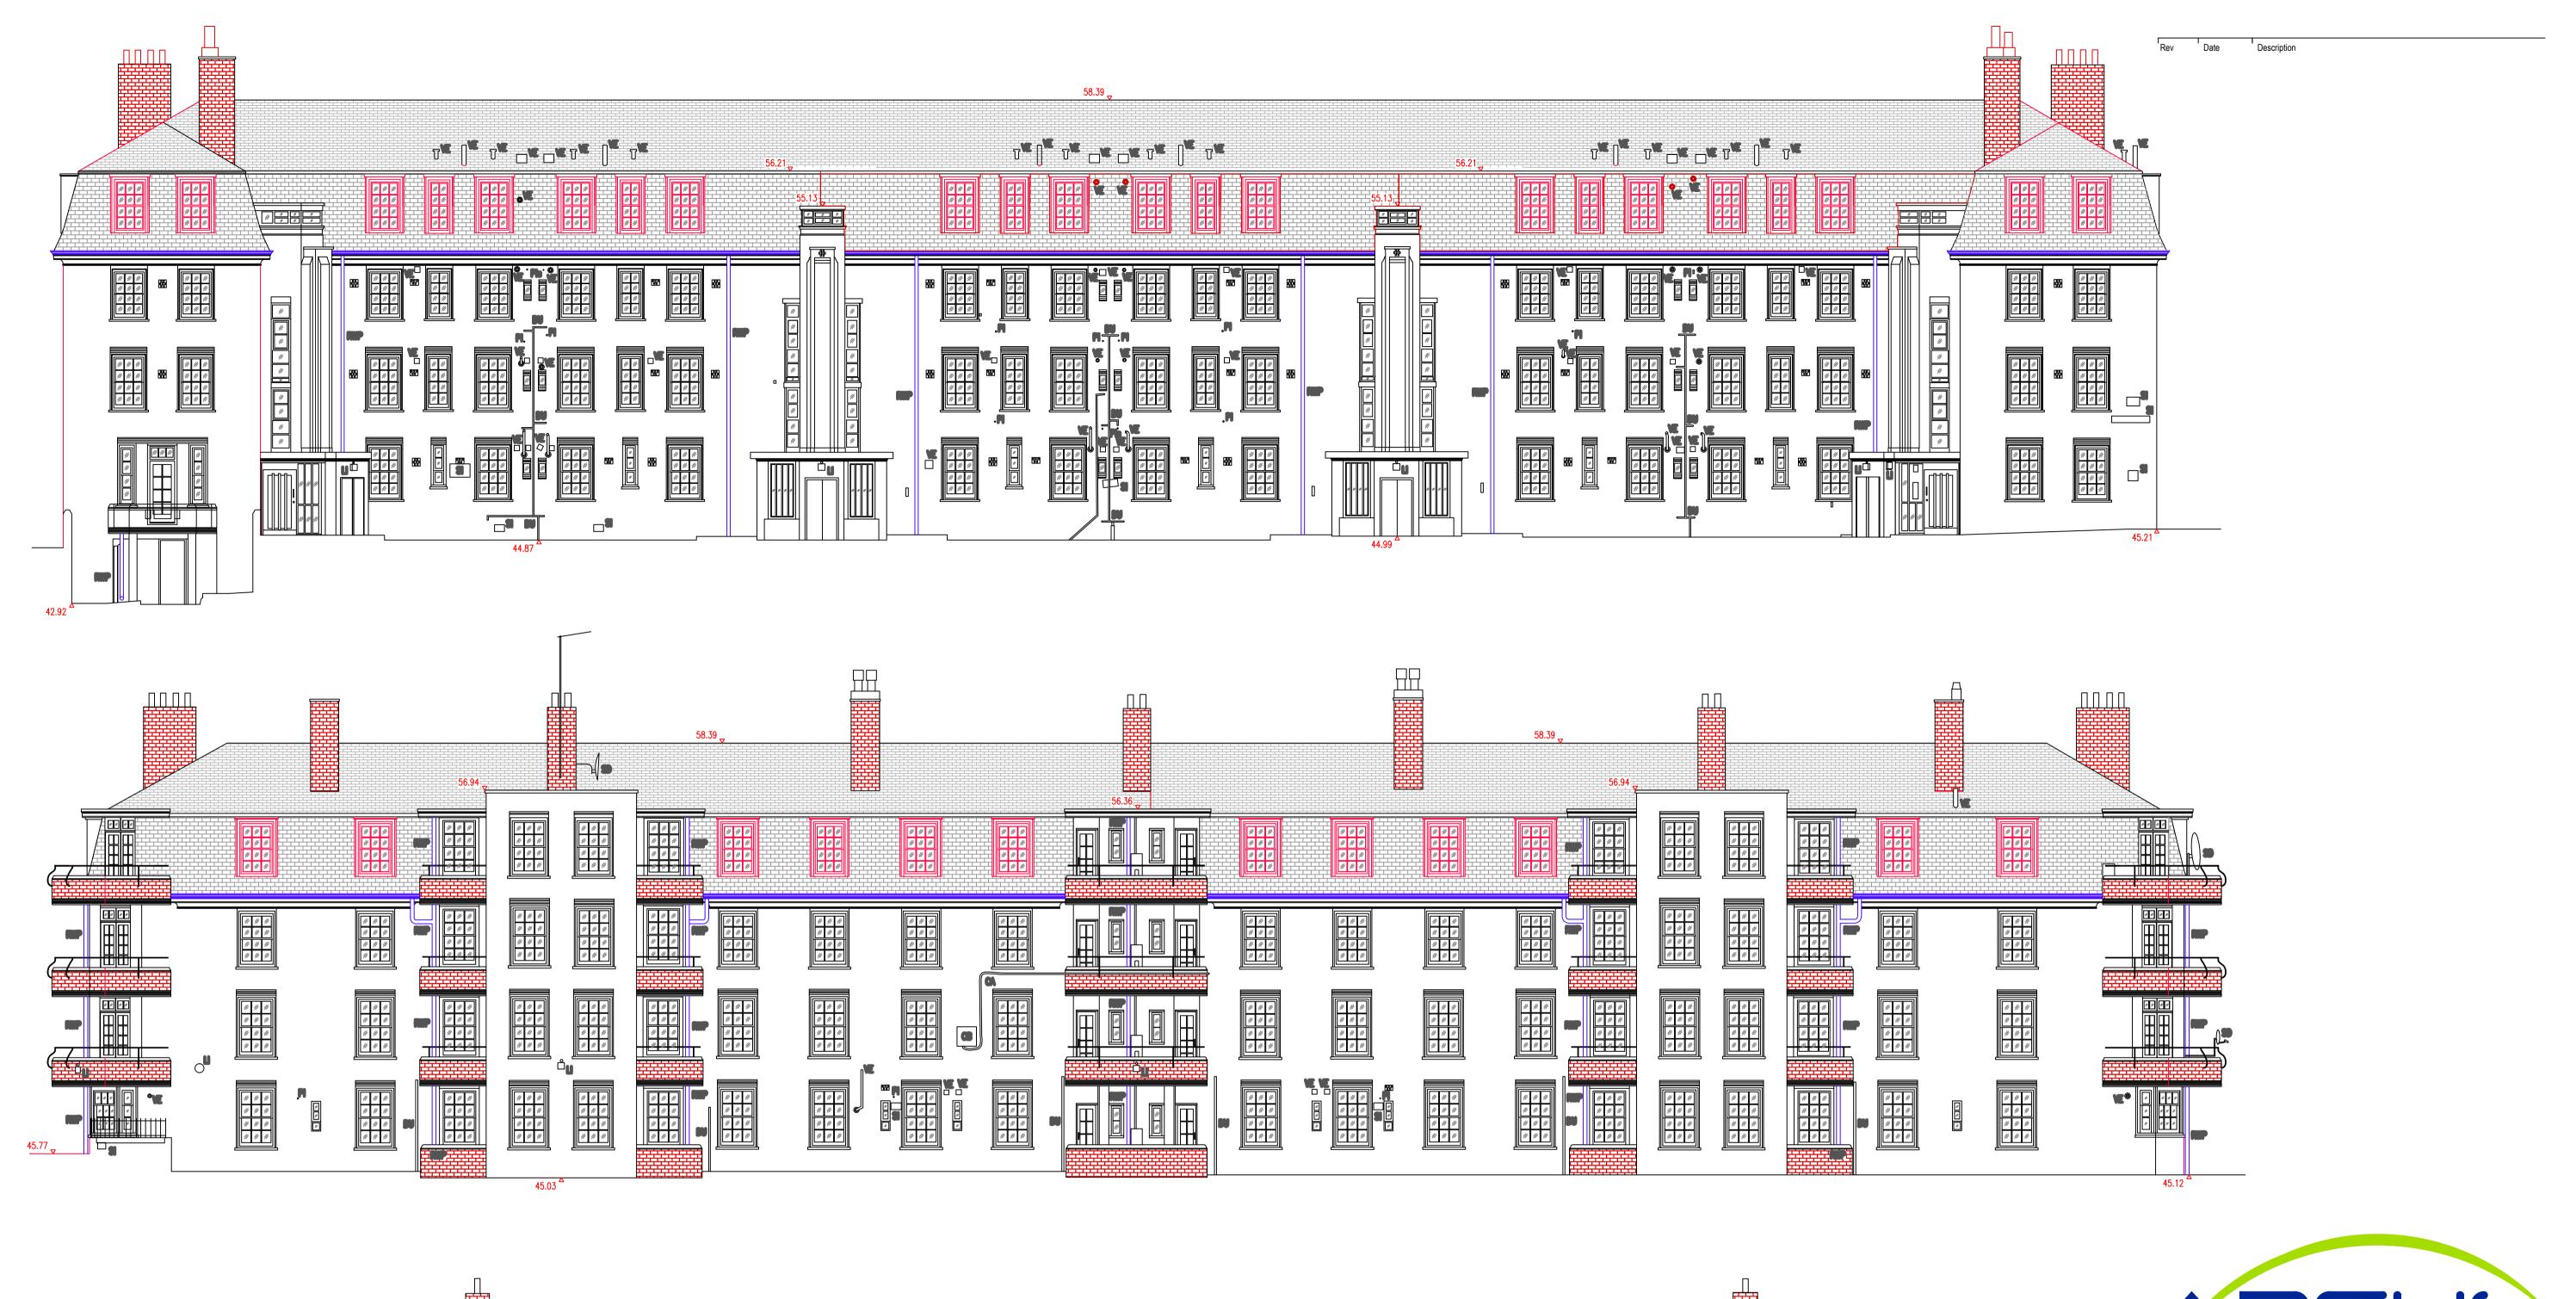

YORK RISE ESTATE

RE-ROOFING, WINDOW REPLACEMENT AND EXTERNAL REFURBISHMENT

FARADAY HOUSE

ELEVATIONS F1, F2, F3 & F4 AS PROPOSED

| Scale        | Date           | Stage    |
|--------------|----------------|----------|
| A1 - 1:100   | 12:04:2016     | Planning |
| Job No       | Drawing No     | Rev      |
| 4590         | 009            | -        |
| Drawn<br>MRK | Approved<br>AG |          |