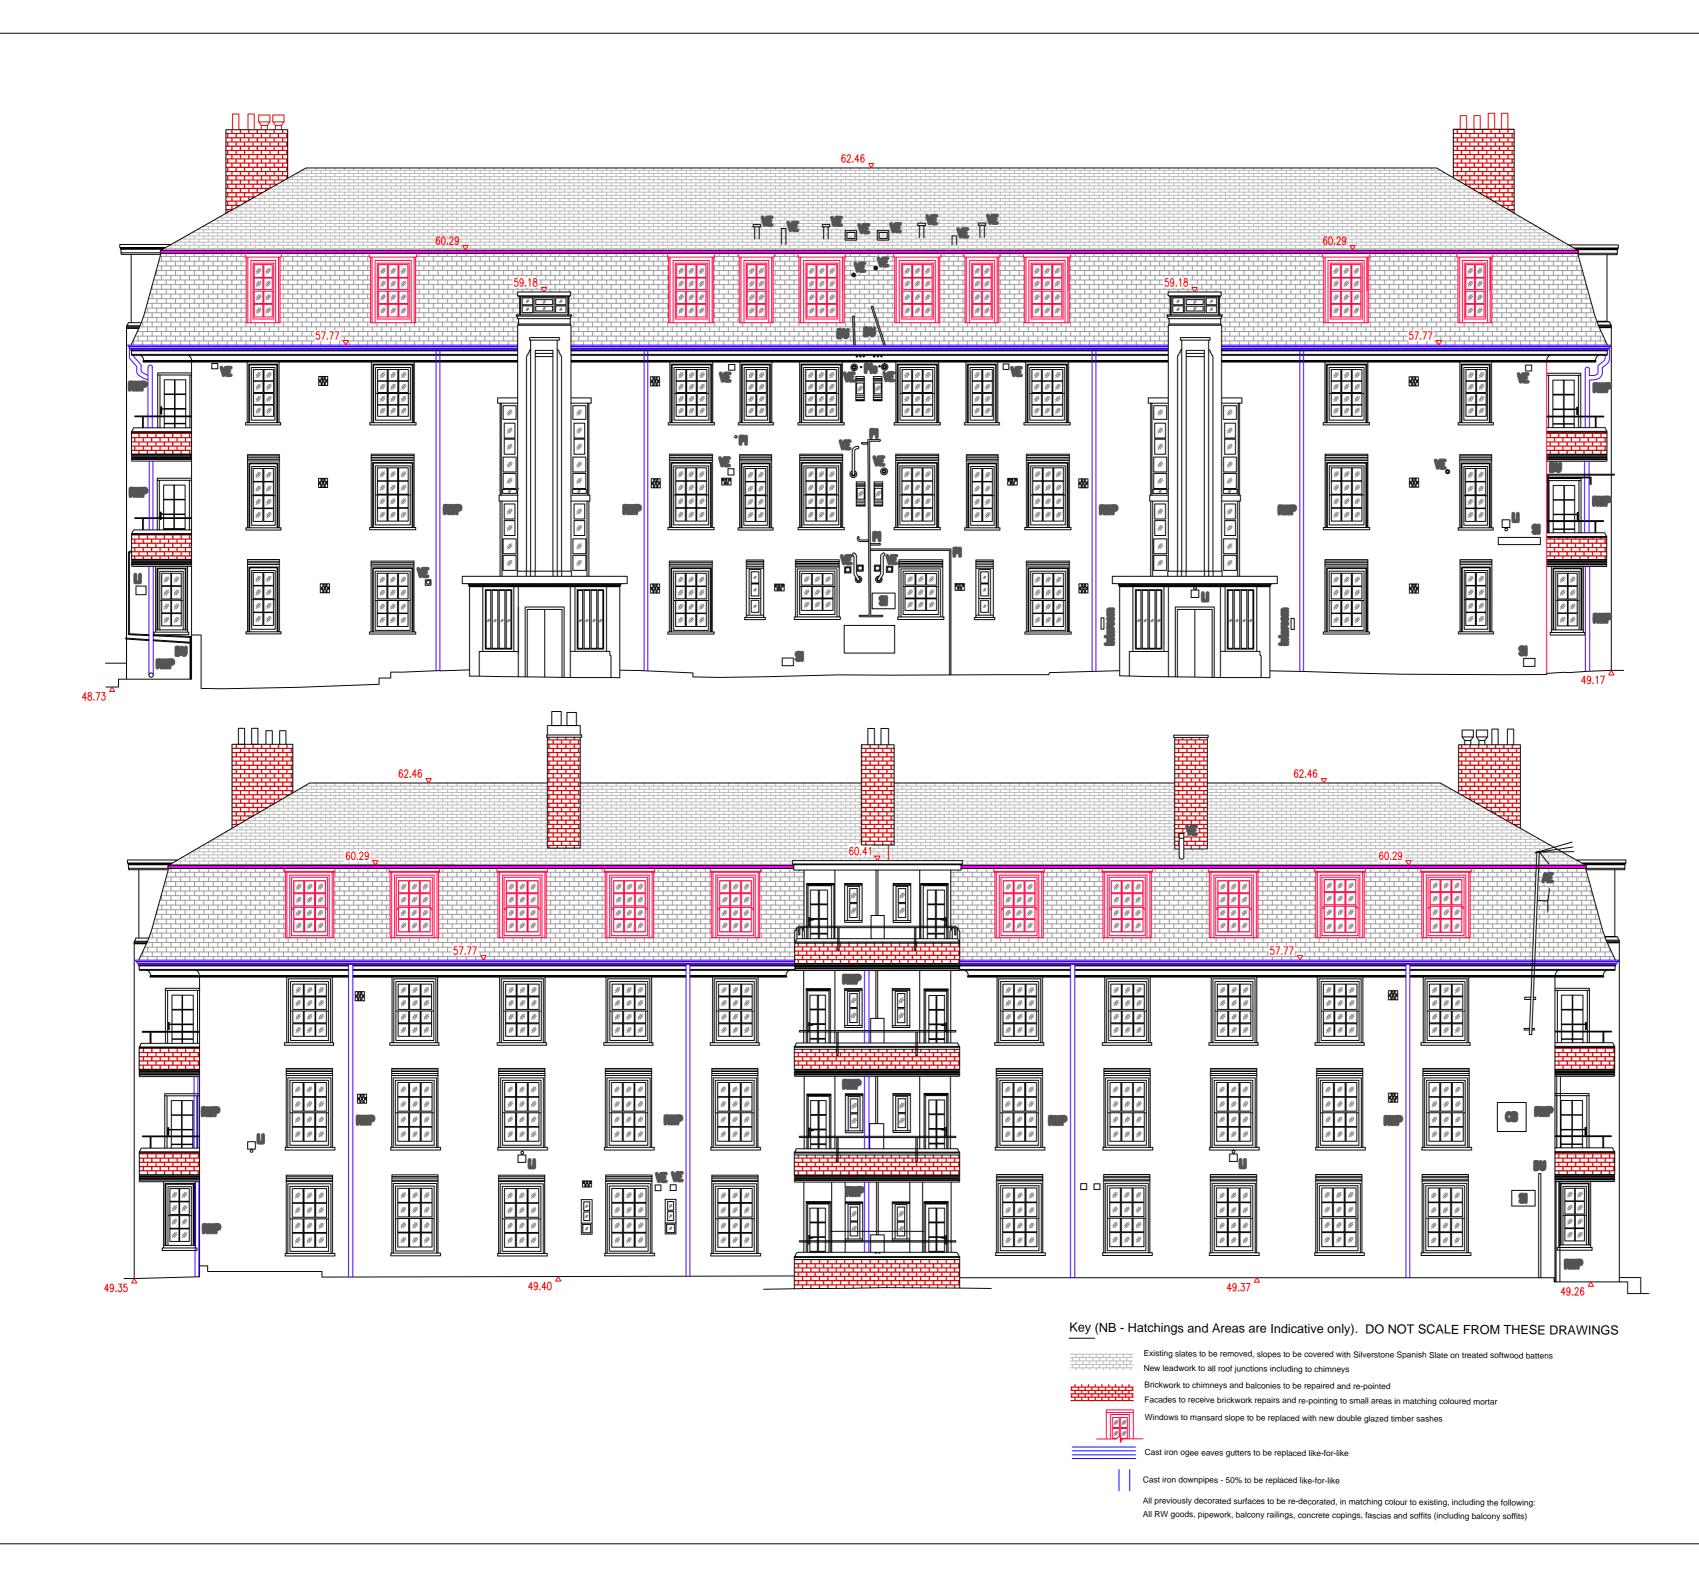

ORIGIN HOUSING

Project

YORK RISE ESTATE

RE-ROOFING, WINDOW REPLACEMENT AND EXTERNAL REFURBISHMENT

Title

BRUNEL HOUSE

LONG ELEVATIONS B1 & B2, AS PROPOSED

| Scale<br>A2 - 1:100 | Date<br>12:04:2016 | Stage<br>Planning |
|---------------------|--------------------|-------------------|
| Job No              | Drawing No         | Rev               |
| 4590                | 005                | -                 |
| Drawn               | Approved           |                   |
| MRK                 | AG                 |                   |