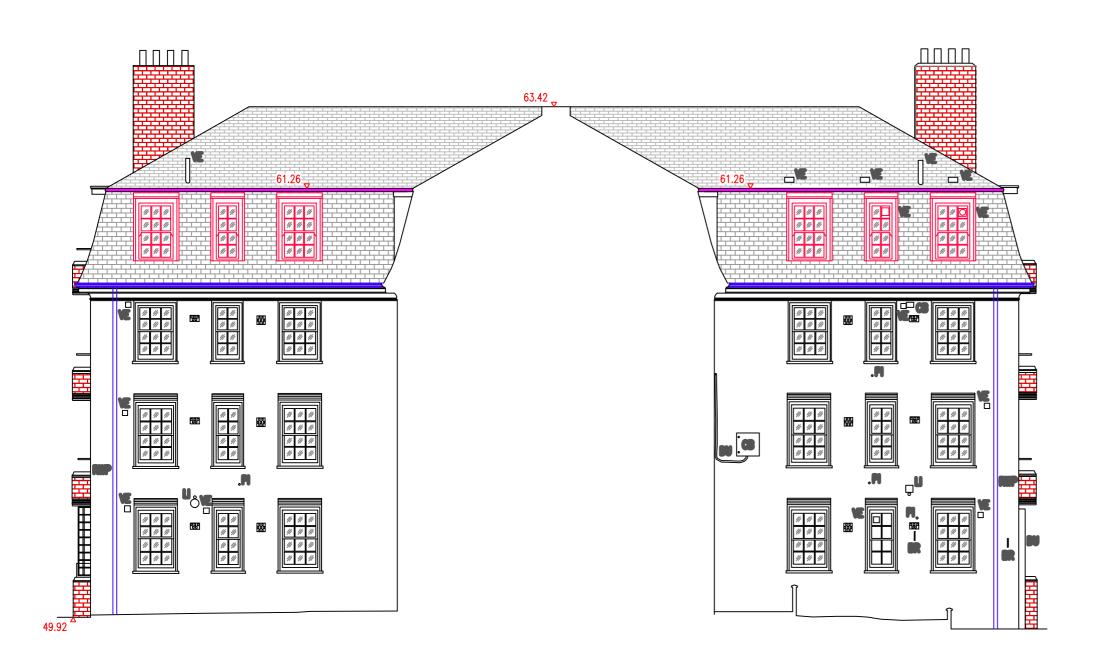

## Title

TREVITHICK HOUSE MIDDLE AND END ELEVATIONS T3, T4 AND T5 AS PROPOSED

| <sup>Scale</sup><br>A2 - 1:100 | Date<br>12:04:2016 | <sub>Stage</sub><br>Planning |
|--------------------------------|--------------------|------------------------------|
| lob No                         | Drawing No         | Rev                          |
| 4590                           | 004                | -                            |
| Drawn                          | Approved           |                              |
| MRK                            | AG                 |                              |

Key (NB - Hatchings and Areas are Indicative only). DO NOT SCALE FROM THESE DRAWINGS

Existing slates to be removed, slopes to be covered with Silverstone Spanish Slate on treated softwood battens

##

New leadwork to all roof junctions including to chimneys Brickwork to chimneys and balconies to be repaired and re-pointed Facades to receive brickwork repairs and re-pointing to small areas in matching coloured mortar

Windows to mansard slope to be replaced with new double glazed timber sashes

Cast iron ogee eaves gutters to be replaced like-for-like

Cast iron downpipes - 50% to be replaced like-for-like

All previously decorated surfaces to be re-decorated, in matching colour to existing, including the following: All RW goods, pipework, balcony railings, concrete copings, fascias and soffits (including balcony soffits)