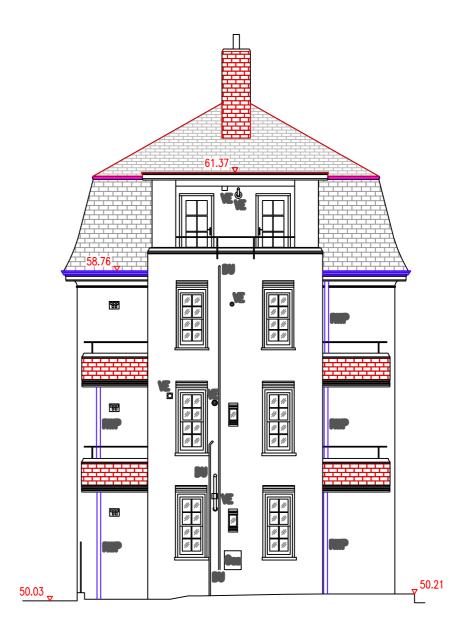

## Title

TREVITHICK HOUSE MIDDLE AND END ELEVATIONS T3, T4 AND T5 AS PROPOSED

| <sup>Scale</sup><br>A2 - 1:100 | Date<br>12:04:2016 | <sub>Stage</sub><br>Planning |
|--------------------------------|--------------------|------------------------------|
| lob No                         | Drawing No         | Rev                          |
| 4590                           | 004                | -                            |
| Drawn                          | Approved           |                              |
| MRK                            | AG                 |                              |

Key (NB - Hatchings and Areas are Indicative only). DO NOT SCALE FROM THESE DRAWINGS

Existing slates to be removed, slopes to be covered with Silverstone Spanish Slate on treated softwood battens

##

New leadwork to all roof junctions including to chimneys Brickwork to chimneys and balconies to be repaired and re-pointed Facades to receive brickwork repairs and re-pointing to small areas in matching coloured mortar

Windows to mansard slope to be replaced with new double glazed timber sashes

Cast iron ogee eaves gutters to be replaced like-for-like

Cast iron downpipes - 50% to be replaced like-for-like

All previously decorated surfaces to be re-decorated, in matching colour to existing, including the following: All RW goods, pipework, balcony railings, concrete copings, fascias and soffits (including balcony soffits)