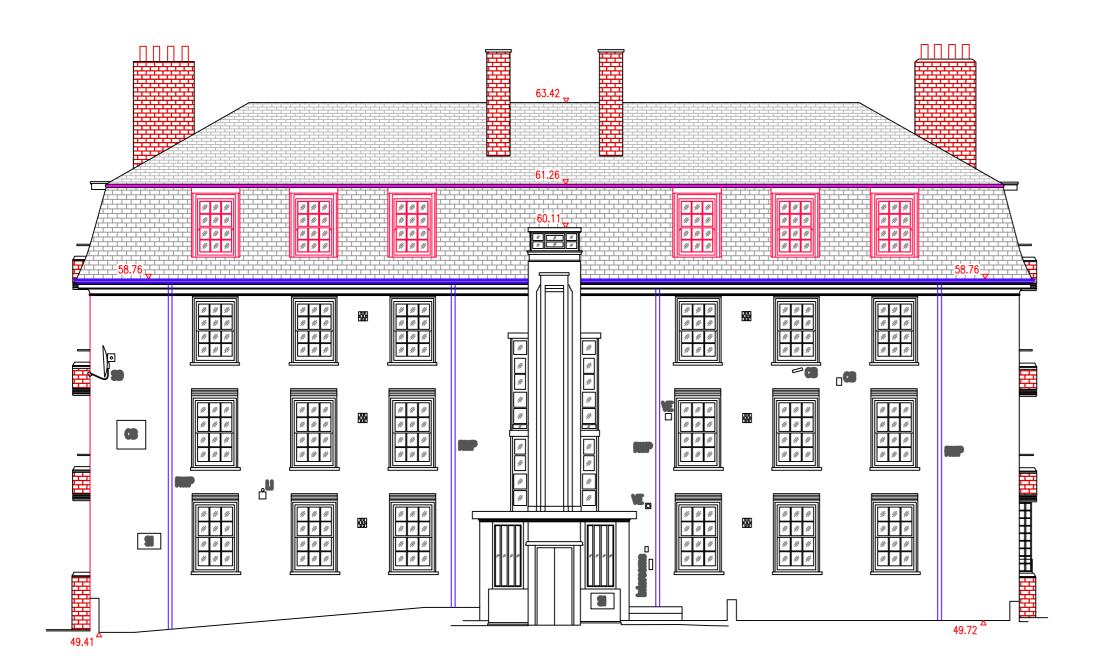

## Title

TREVITHICK HOUSE MIDDLE AND END ELEVATIONS T3, T4 AND T5 AS PROPOSED

| <sup>Scale</sup><br>A2 - 1:100 | Date<br>12:04:2016 | <sub>Stage</sub><br>Planning |
|--------------------------------|--------------------|------------------------------|
| lob No                         | Drawing No         | Rev                          |
| 4590                           | 004                | -                            |
| Drawn                          | Approved           |                              |
| MRK                            | AG                 |                              |

Key (NB - Hatchings and Areas are Indicative only). DO NOT SCALE FROM THESE DRAWINGS

Existing slates to be removed, slopes to be covered with Silverstone Spanish Slate on treated softwood battens

##

New leadwork to all roof junctions including to chimneys Brickwork to chimneys and balconies to be repaired and re-pointed Facades to receive brickwork repairs and re-pointing to small areas in matching coloured mortar

Windows to mansard slope to be replaced with new double glazed timber sashes

Cast iron ogee eaves gutters to be replaced like-for-like

Cast iron downpipes - 50% to be replaced like-for-like

All previously decorated surfaces to be re-decorated, in matching colour to existing, including the following: All RW goods, pipework, balcony railings, concrete copings, fascias and soffits (including balcony soffits)