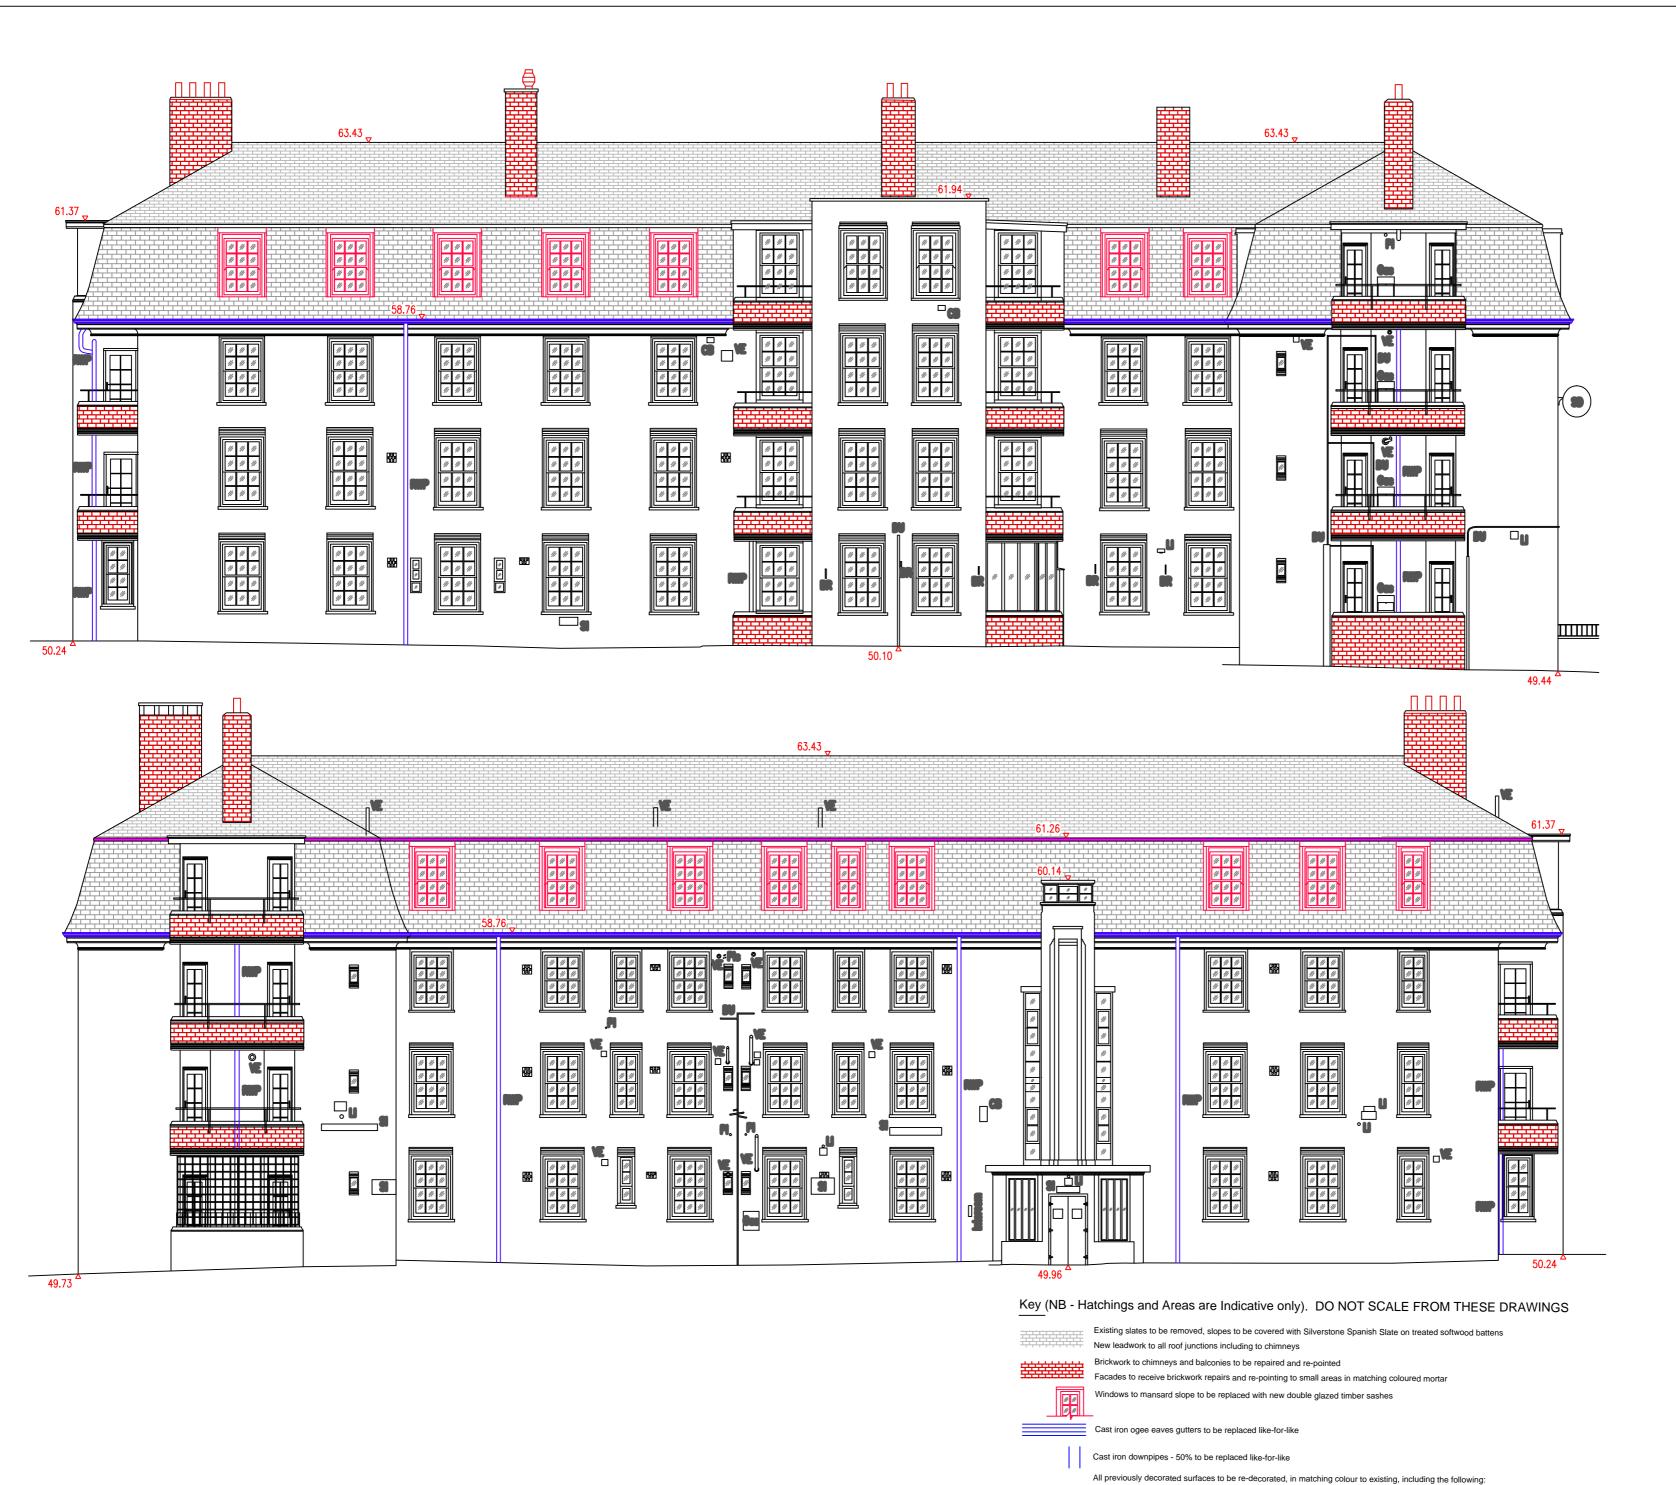

RE-ROOFING, WINDOW REPLACEMENT AND EXTERNAL REFURBISHMENT

All RW goods, pipework, balcony railings, concrete copings, fascias and soffits (including balcony soffits)

TREVITHICK HOUSE

LONG ELEVATIONS T1 & T2 AS PROPOSED

| Scale<br>A2 - 1:100 | Date<br>12:04:2016 | Stage<br><b>Planning</b> |
|---------------------|--------------------|--------------------------|
| Job No              | Drawing No         | Rev                      |
| 4590                | 003                | -                        |
| Drawn               | Approved           |                          |
| MRK                 | AG                 |                          |