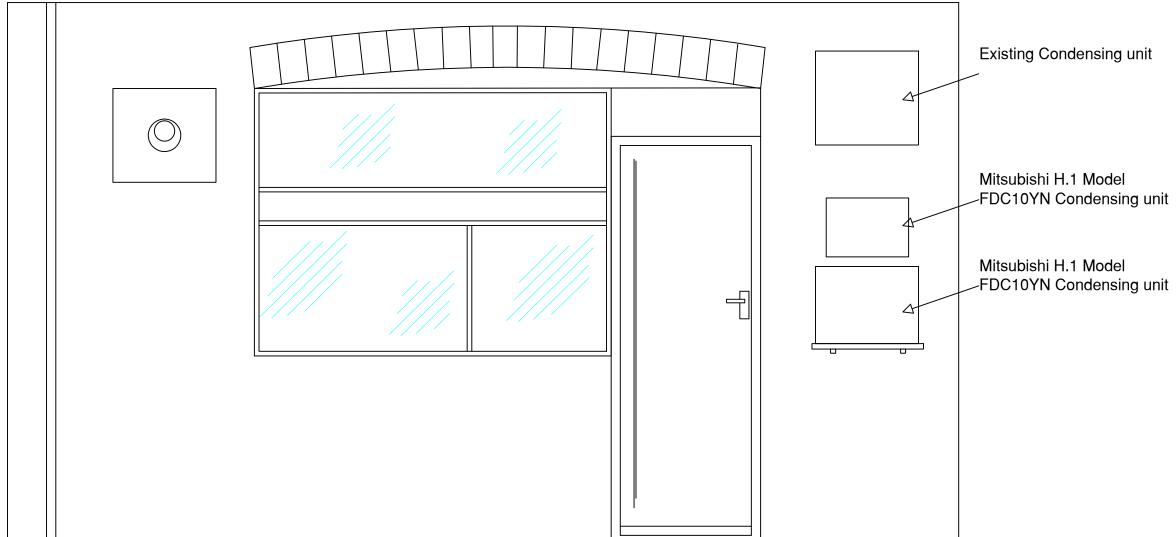

Wenzels the Bakers

SITE ADDRESS

272 West End Lane West Hampstead NW6 1LJ

DRAWING TITLE

Proposed Air Conditioning

| SCALE             | 1:30          | DATE       | 18/01/17 |      |
|-------------------|---------------|------------|----------|------|
| DRAWN BY          | HW            | CHECKED BY |          |      |
| DRAWING<br>NUMBER | 004506-100-01 |            |          | REV. |