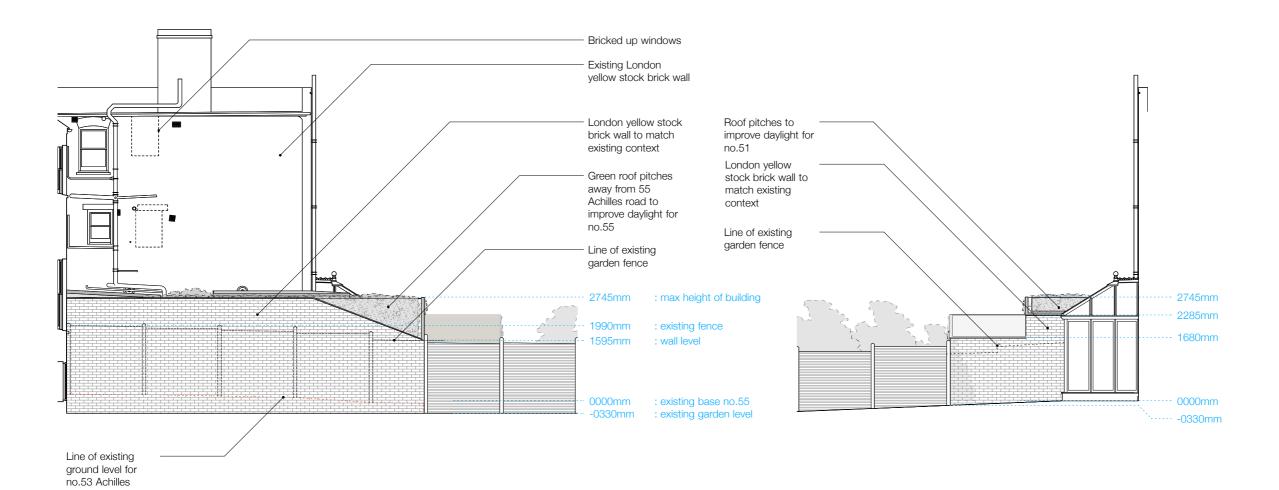

The Studio 320 Kilburn Lane London W9 3EF

+44 (0)20 8968 5232 info@studiomcleod.com



# GROUND FL FLAT, 53 ACHILLES ROAD LONDON, NW6 1DZ

PROPOSED REAR ELEVATION

| awing no. | 127-PL-06  | rev. | - |  |
|-----------|------------|------|---|--|
| ale       | 1:50 @A3   |      |   |  |
| te        | 9 MAY 2017 |      |   |  |
| atus      | PLANNING   |      |   |  |





The Studio 320 Kilburn Lane London W9 3EF

+44 (0)20 8968 5232 info@studiomcleod.com



drawing no. **127-PL-07** scale 1:50 @A3

scale 1:50

9 MAY 2017 PLANNING





PROPOSED SIDE ELEVATION: 51 ACHILLES ROAD



#### STUDIO MCLEOD

The Studio 320 Kilburn Lane London W9 3EF

+44 (0)20 8968 5232 info@studiomcleod.com



consultants, carawing not to be scaled - contractors must verify a dimensions on site before commencing work, any discrepancies to reported to the designer, drawing to be read in conjunction with a relevant drawings, all dimensions in mm unless otherwise stated

Studio McLeod Architecture Limited: The Studio, 320 Kilburn La London, W9 3EF. Registered in England. Company Number 084

# GROUND FL FLAT, 53 ACHILLES ROAD LONDON, NW6 1DZ

PROPOSED SIDE ELEVATIONS

drawing no. 127-PL-09 rev. 1:100 @A3
date 9 MAY 2017
status PLANNING

PROPOSED SIDE ELEVATIONS

scale 1:100

PROPOSED SIDE ELEVATION:

55 ACHILLES ROAD







PROPOSED FRONT SECTION