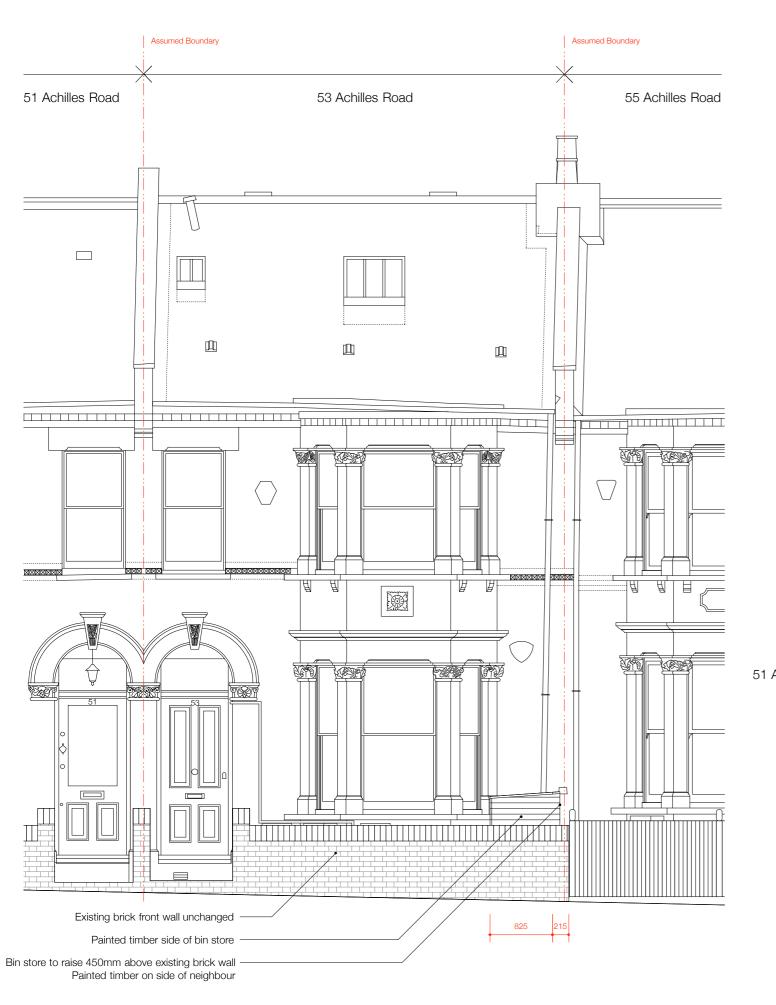

# GROUND FL FLAT, 53 ACHILLES ROAD LONDON, NW6 1DZ

PROPOSED SIDE ELEVATIONS

drawing no. 127-PL-09 rev. 1:100 @A3
date 9 MAY 2017
status PLANNING

PROPOSED SIDE ELEVATIONS

scale 1:100

PROPOSED SIDE ELEVATION:

55 ACHILLES ROAD

PROPOSED FRONT SECTION