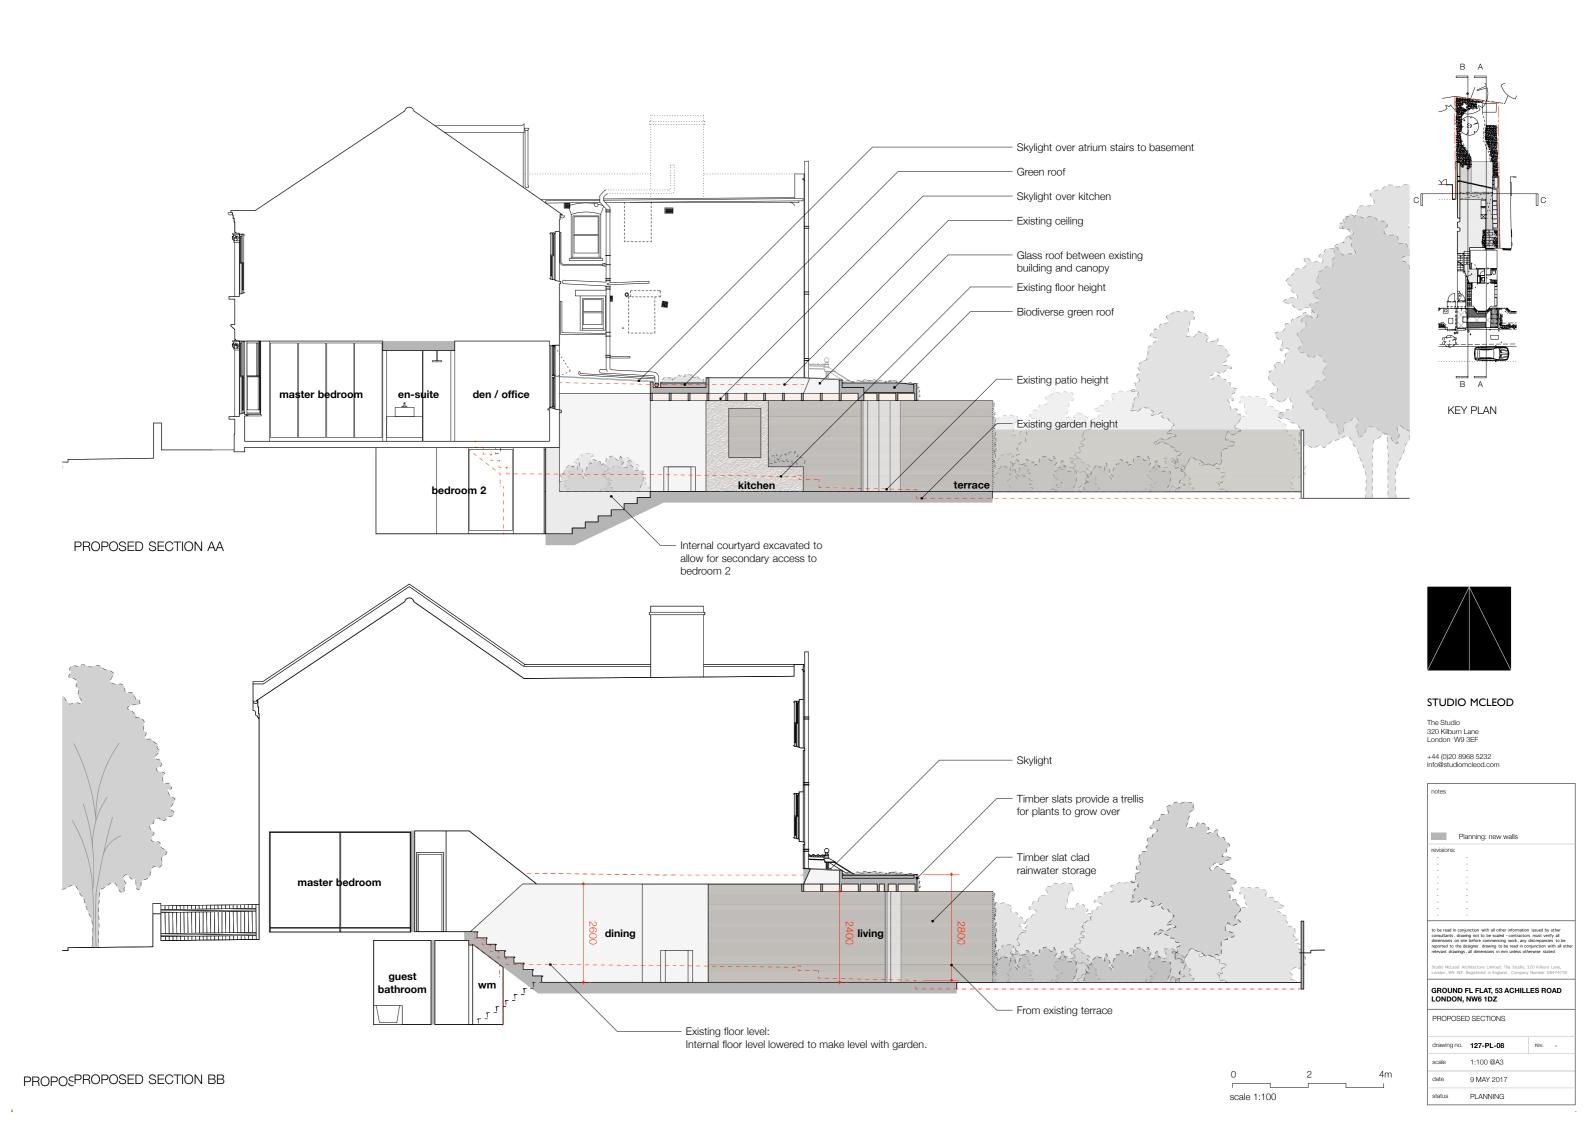

The Studio 320 Kilburn Lane London W9 3EF

+44 (0)20 8968 5232 info@studiomcleod.com



# GROUND FL FLAT, 53 ACHILLES ROAD LONDON, NW6 1DZ

PROPOSED REAR ELEVATION

| awing no. | 127-PL-06  | rev. | - |  |
|-----------|------------|------|---|--|
| ale       | 1:50 @A3   |      |   |  |
| te        | 9 MAY 2017 |      |   |  |
| atus      | PLANNING   |      |   |  |





The Studio 320 Kilburn Lane London W9 3EF

+44 (0)20 8968 5232 info@studiomcleod.com



drawing no. **127-PL-07** scale 1:50 @A3

scale 1:50

9 MAY 2017 PLANNING





PROPOSED SIDE ELEVATION: 51 ACHILLES ROAD



#### STUDIO MCLEOD

The Studio 320 Kilburn Lane London W9 3EF

+44 (0)20 8968 5232 info@studiomcleod.com



consultants, carawing not to be scaled - contractors must verify a dimensions on site before commencing work, any discrepancies to reported to the designer, drawing to be read in conjunction with a relevant drawings, all dimensions in mm unless otherwise stated

Studio McLeod Architecture Limited: The Studio, 320 Kilburn La London, W9 3EF. Registered in England. Company Number 084

# GROUND FL FLAT, 53 ACHILLES ROAD LONDON, NW6 1DZ

PROPOSED SIDE ELEVATIONS

drawing no. 127-PL-09 rev. 1:100 @A3
date 9 MAY 2017
status PLANNING

PROPOSED SIDE ELEVATIONS

scale 1:100

PROPOSED SIDE ELEVATION:

55 ACHILLES ROAD







PROPOSED FRONT SECTIO