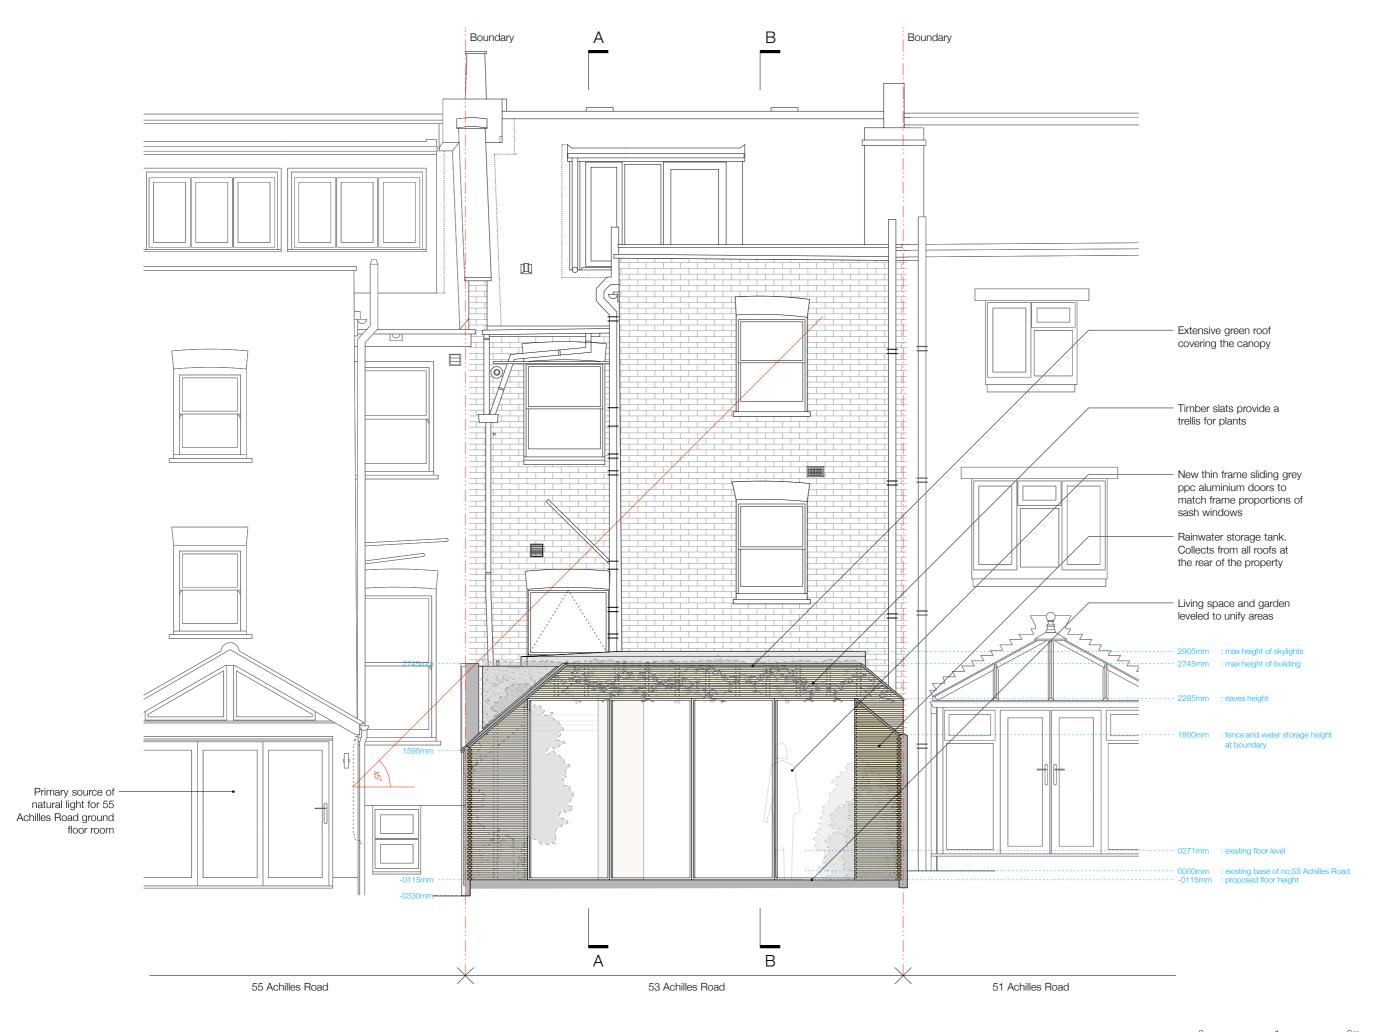

# GROUND FL FLAT, 53 ACHILLES ROAD LONDON, NW6 1DZ

PROPOSED REAR ELEVATION

| awing no. | 127-PL-06  | rev. | - |  |
|-----------|------------|------|---|--|
| ale       | 1:50 @A3   |      |   |  |
| te        | 9 MAY 2017 |      |   |  |
| atus      | PLANNING   |      |   |  |