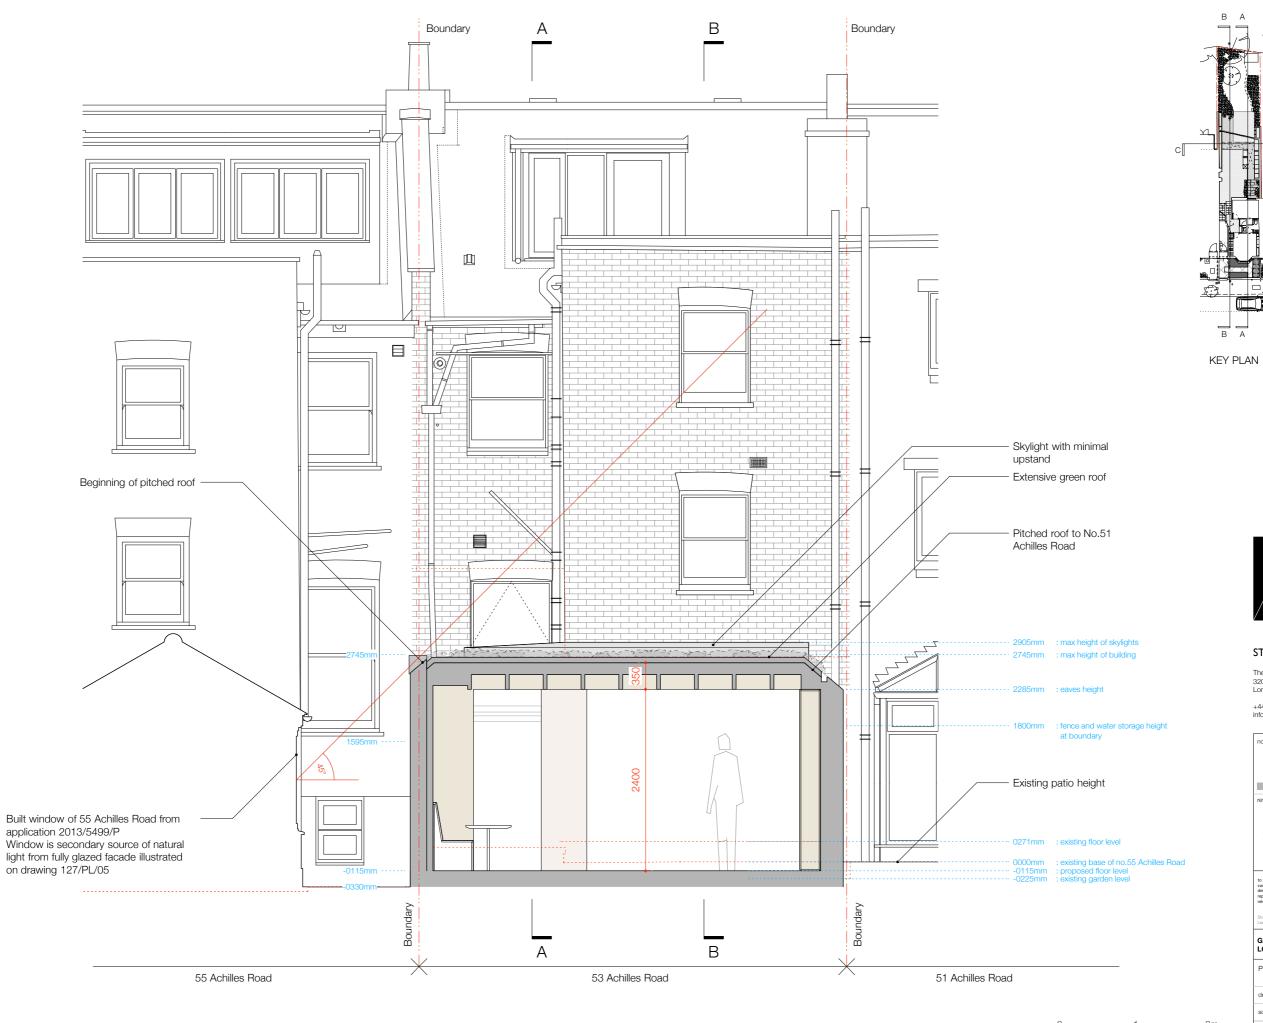

The Studio 320 Kilburn Lane London W9 3EF

+44 (0)20 8968 5232 info@studiomcleod.com



# GROUND FL FLAT, 53 ACHILLES ROAD LONDON, NW6 1DZ

PROPOSED REAR ELEVATION

| awing no. | 127-PL-06  | rev. | - |  |
|-----------|------------|------|---|--|
| ale       | 1:50 @A3   |      |   |  |
| te        | 9 MAY 2017 |      |   |  |
| atus      | PLANNING   |      |   |  |





The Studio 320 Kilburn Lane London W9 3EF

+44 (0)20 8968 5232 info@studiomcleod.com



drawing no. **127-PL-07** scale 1:50 @A3

scale 1:50

9 MAY 2017 PLANNING





PROPOSED SIDE ELEVATION: 51 ACHILLES ROAD



#### STUDIO MCLEOD

The Studio 320 Kilburn Lane London W9 3EF

+44 (0)20 8968 5232 info@studiomcleod.com



consultants, carawing not to be scaled - contractors must verify a dimensions on site before commencing work, any discrepancies to reported to the designer, drawing to be read in conjunction with a relevant drawings, all dimensions in mm unless otherwise stated

Studio McLeod Architecture Limited: The Studio, 320 Kilburn La London, W9 3EF. Registered in England. Company Number 084

# GROUND FL FLAT, 53 ACHILLES ROAD LONDON, NW6 1DZ

PROPOSED SIDE ELEVATIONS

drawing no. 1