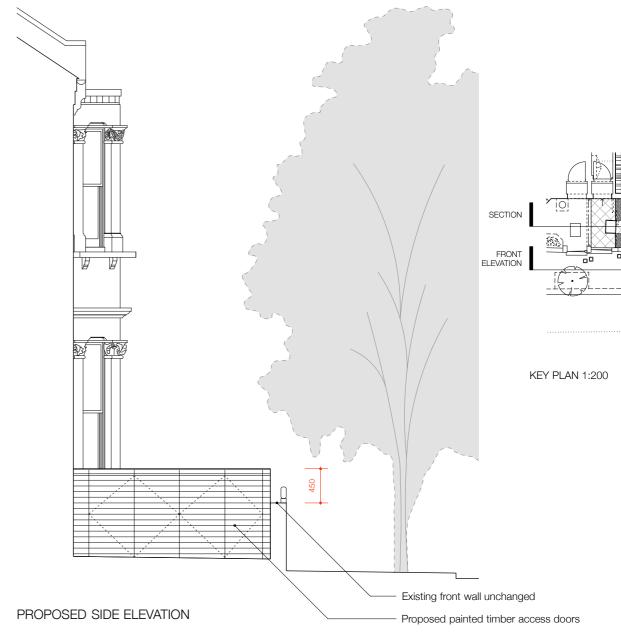

The Studio 320 Kilburn Lane London W9 3EF

+44 (0)20 8968 5232 info@studiomcleod.com

drawing no. **127-PL-07** scale 1:50 @A3

scale 1:50

9 MAY 2017 PLANNING

PROPOSED SIDE ELEVATION: 51 ACHILLES ROAD

### STUDIO MCLEOD

SIDE ELEVATION

SIDE ELEVATION

The Studio 320 Kilburn Lane London W9 3EF

+44 (0)20 8968 5232 info@studiomcleod.com

1:50 @A3

9 MAY 2017

PLANNING