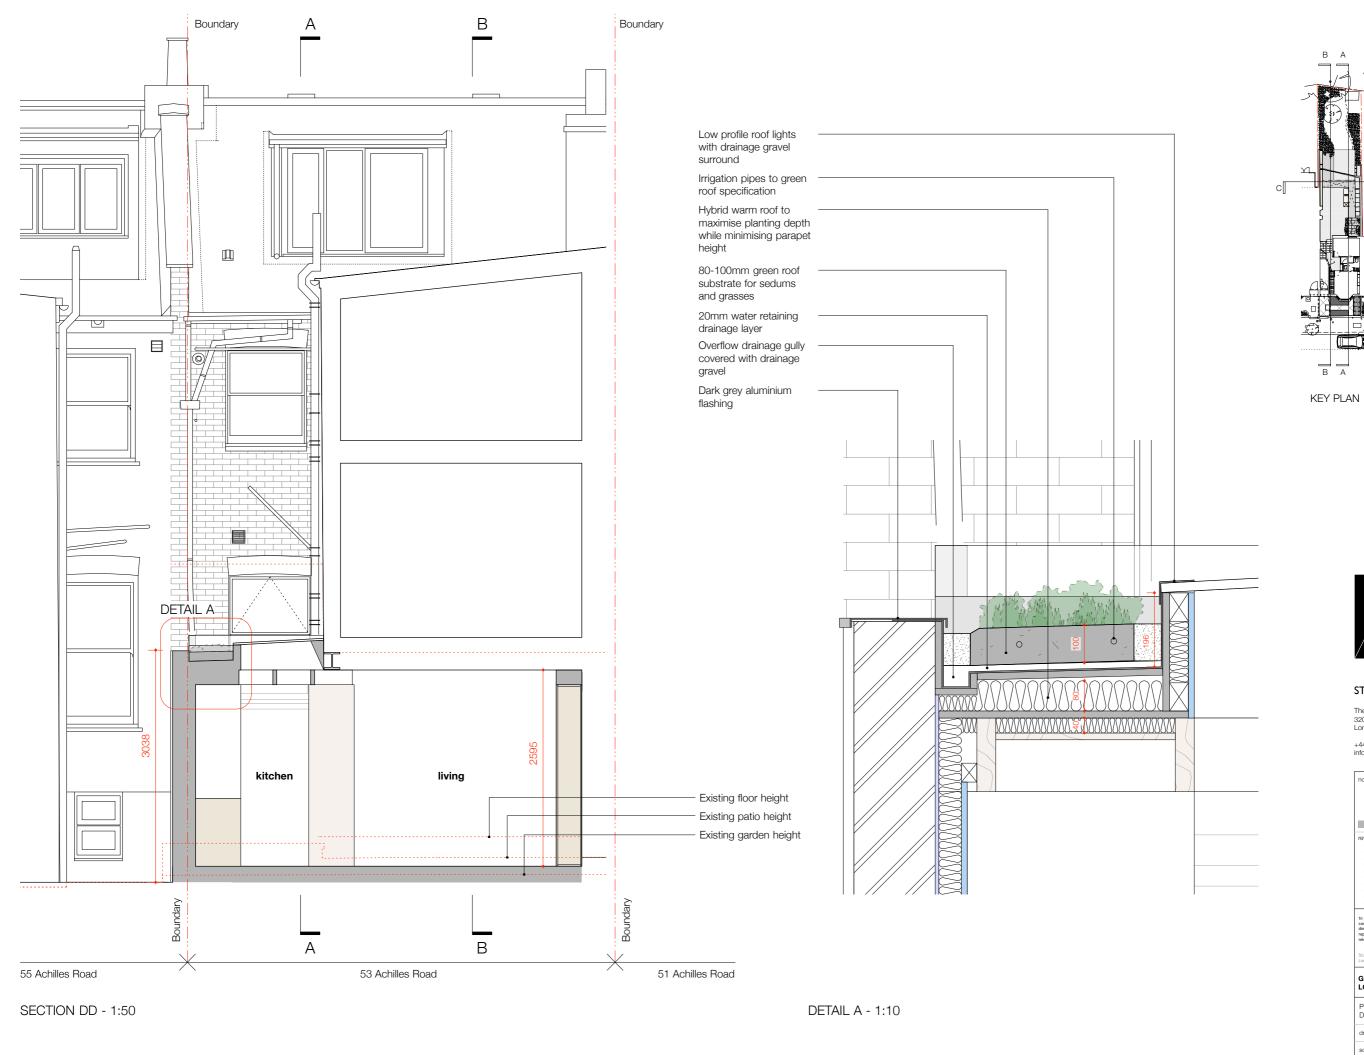

# GROUND FL FLAT, 53 ACHILLES ROAD LONDON, NW6 1DZ

| PROPOSED SECTION DD DETAILS |           |      |  |  |
|-----------------------------|-----------|------|--|--|
| drawing no.                 | 127-PL-11 | rev. |  |  |

1:50 @A3 9 MAY 2017 PLANNING

PROPOSED SECTION DD

**DETAILS** 

The Studio 320 Kilburn Lane London W9 3EF

+44 (0)20 8968 5232 info@studiomcleod.com

GROUND FL FLAT, 53 ACHILLES ROAD LONDON, NW6 1DZ

PROPOSED SECTION AA DETAILS drawing no. 127-PL-12