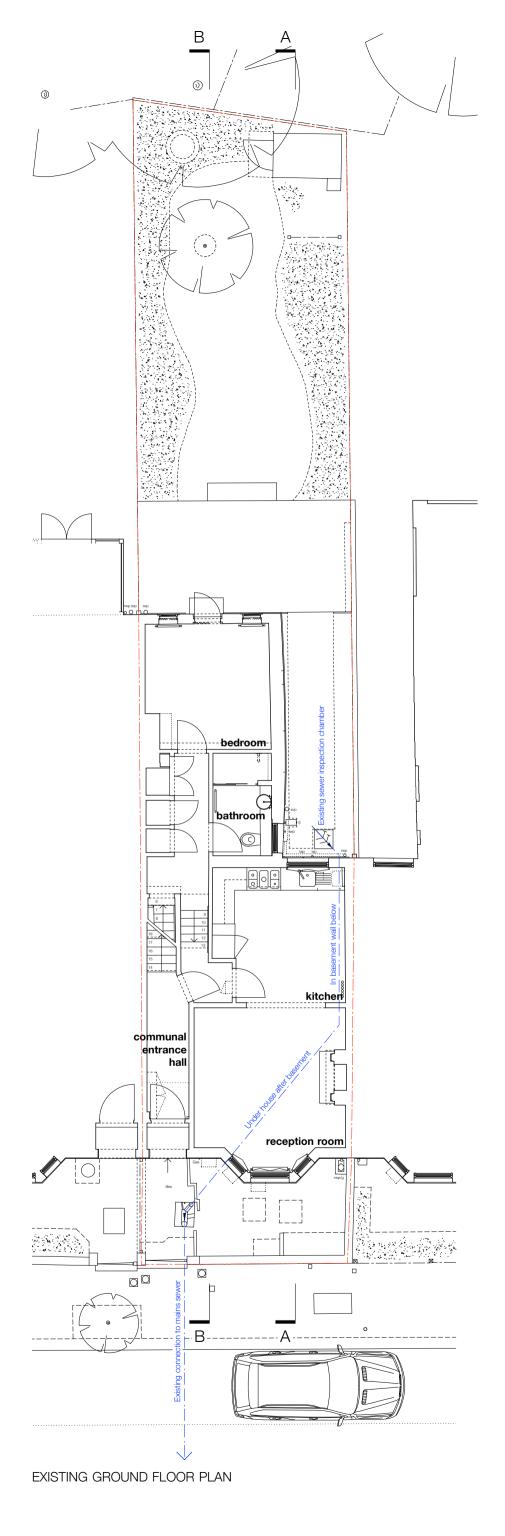

| GROUND | FL FLAT. 5 | 3 ACHILLES | ROAD |
|--------|------------|------------|------|
|        | NW6 1DZ    |            |      |
|        |            |            |      |

EXISTING SECTIONS drawing no. **127-SU-03** 