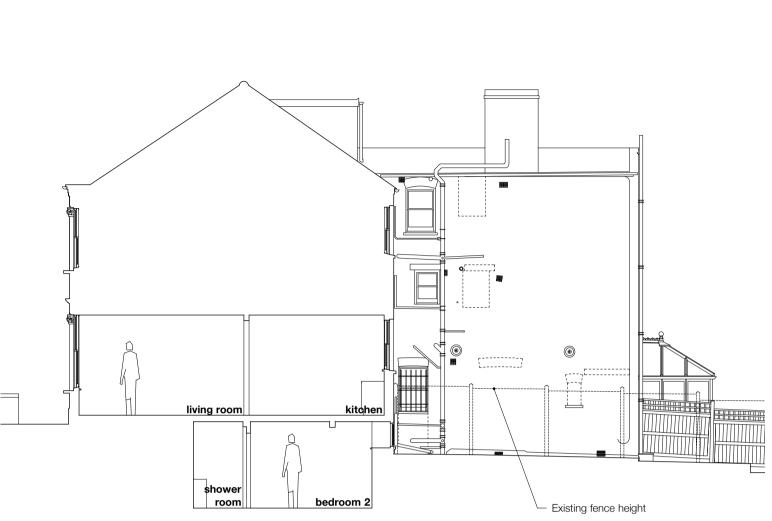

## EXISTING FRONT ELEVATION

EXISTING REAR ELEVATION

STUDIO MCLEOD

The Studio 320 Kilburn Lane London W9 3EF

+44 (0)20 8968 5232 info@studiomcleod.com

PLANNING

EXISTING SECTION AA

EXISTING SECTION BB

| GROUND | FL FLAT. 5 | 3 ACHILLES | ROAD |
|--------|------------|------------|------|
|        | NW6 1DZ    |            |      |
|        |            |            |      |

EXISTING SECTIONS drawing no. **127-SU-03** 