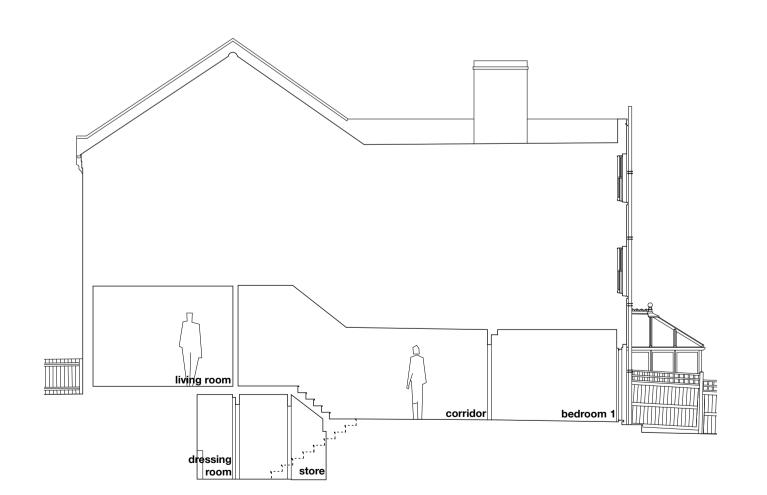

## EXISTING FRONT ELEVATION

EXISTING REAR ELEVATION

STUDIO MCLEOD

The Studio 320 Kilburn Lane London W9 3EF

+44 (0)20 8968 5232 info@studiomcleod.com

PLANNING

EXISTING SECTION AA

EXISTING SECTION BB

| GROUND | FL FLAT. 5 | 3 ACHILLES | ROAD |
|--------|------------|------------|------|
|        | NW6 1DZ    |            |      |
|        |            |            |      |

EXISTING SECTIONS drawing no. **127-SU-03** 

> 1:100 @A3 9 MAY 2017 PLANNING

4m scale 1:100