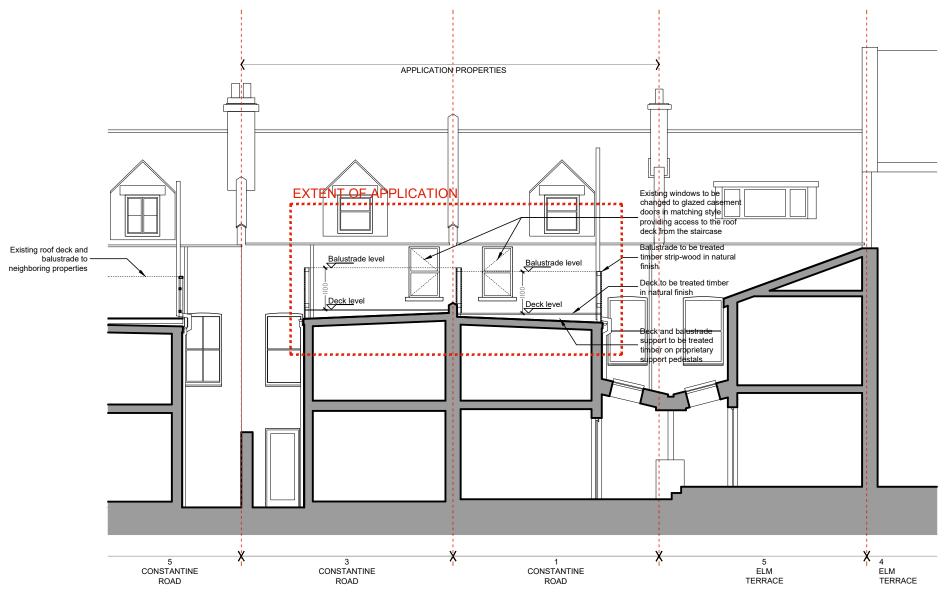

PROPOSED REAR SECTION B-B

## 1 & 3 Constantine Road



## NOTE

THIS DRAWING IS TO BE READ IN CONJUNCTION WITH ALL OTHE

THIS DRAWING HAS BEEN PREPARED FOR IDENTIFICATION PURPOSES ONLY. VEBIFICATION OF DRAWN INFORMATION TO BE CARRIED OUT BY CONTRACTOR PRIOR TO OTHER USE. ALL DIMENSIONS TO BE CHECKED O SITE. AND SUCH DIMENSIONS TO BE THE CONTRACTORS RESPONSIBILITY DRAWING ERRORS AND OMISSIONS TO BE THE CONTRACTOR SESPONSIBILITY.

REVISION DATE

## Evelegh Designs

rupert@eveleghdesigns.co.uk jocelyn@eveleghdesigns.co.uk tel 07722 830254

| tor of the odded-                               |       |
|-------------------------------------------------|-------|
| project<br>1 & 3 CONSTANTINE ROAD<br>London NW3 | 17/15 |
| drawing PROPOSED SECTION B-B                    | GA 04 |

| scale    |