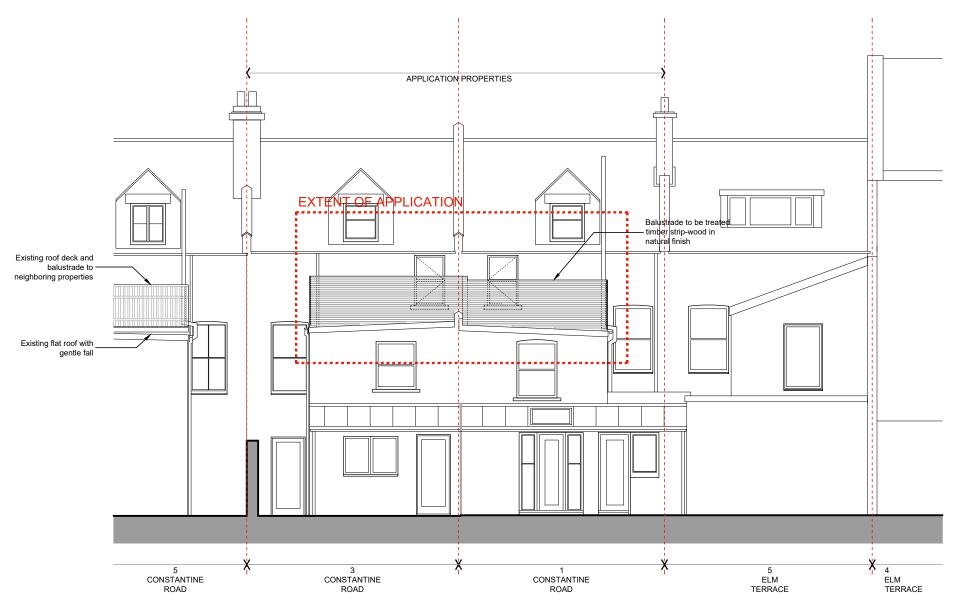

PROPOSED REAR ELEVATION (NORTH WEST)

## 1 & 3 Constantine Road

## **PLANNING**