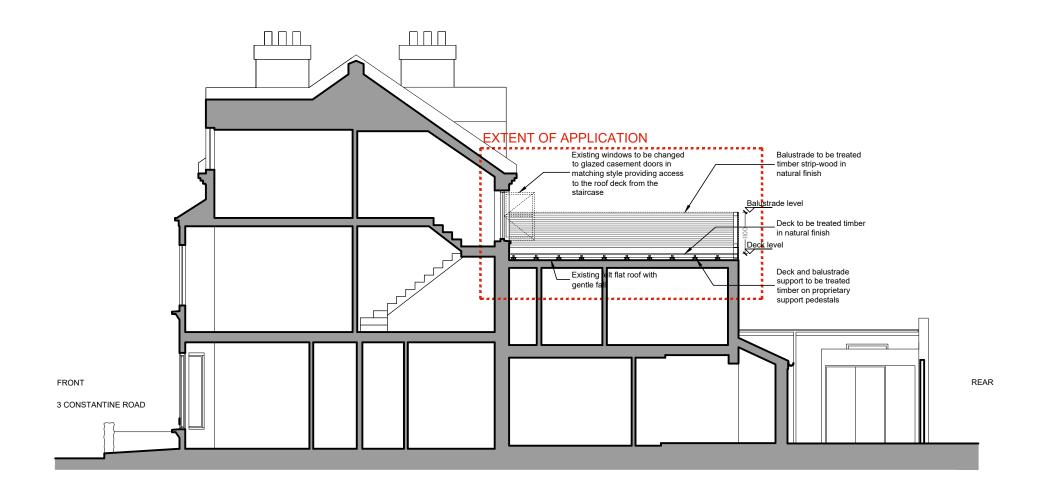

#### PROPOSED SECTION A-A

## 1 & 3 Constantine Road



#### NOTE

THIS DRAWING IS TO BE READ IN CONJUNCTION WITH ALL OTHER RELEVANT DRAWINGS AND SPECIFICATIONS

THIS DRAWING HAS BEEN PREPARED FOR IDENTIFICATION PURPOSES ONLY, VERHICATION OF DRAWN INFORMATION TO BE CARRIED OUT BY CONTRACTOR PRIOR TO OTHER USE. ALL DIMENSIONS TO BE CHECKED ON SITE, AND SUCH DIMENSIONS TO BE THE CONTRACTORS RESPONSIBILITY. DRAWING ERRORS AND OMISSIONS TO BE REPORTED TO THE CONTRACT ADMINISTRATOR.

REVISION DATE

# Evelegh Designs

rupert@eveleghdesigns.co.uk jocelyn@eveleghdesigns.co.uk tel 07722 830254

| tel 07722 030234                                |             |
|-------------------------------------------------|-------------|
| project<br>1 & 3 CONSTANTINE ROAD<br>London NW3 | no<br>17/15 |
| drawi