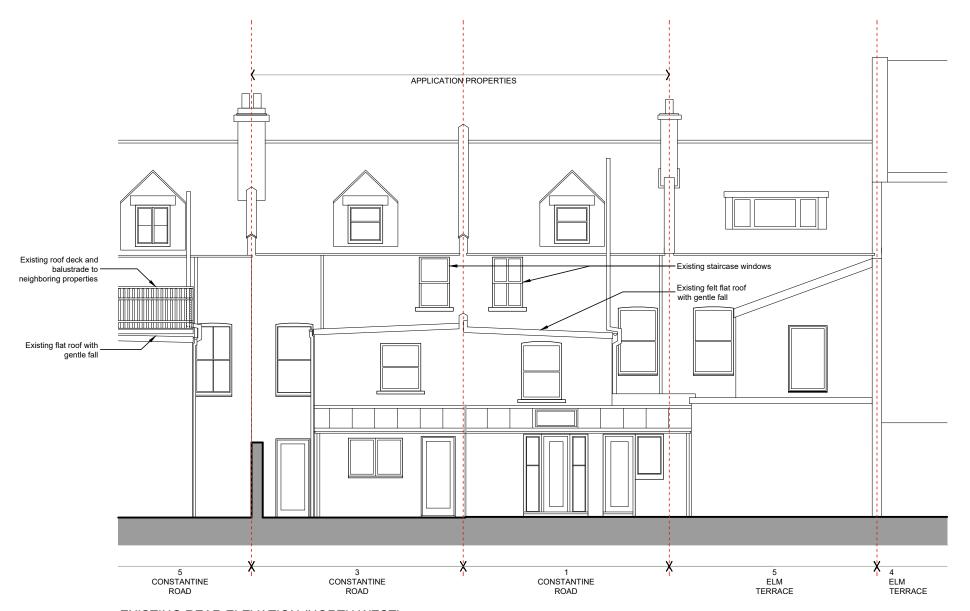

EXISTING REAR ELEVATION (NORTH WEST)

## 1 & 3 Constantine Road



## NOTE

THIS DRAWING IS TO BE READ IN CONJUNCTION WITH ALL OTHER

THIS DRAWING HAS BEEN PREPARED FOR IDENTIFICATION PURPOSES ONLY, VERIFICATION OF DRAWN INFORMATION TO BE CARRIED OUT BY CONTRACTOR PRIOR TO OTHER USE. ALL DIMENSIONS TO BE CHECKED O SITE. AND SUCH DIMENSIONS TO BE THE CONTRACTORS RESPONSIBILITY DRAWING ERRORS AND OMISSIONS TO BE REPORTED TO THE CONTRACT ADMINISTRATOR.

REVISION DATE

## Evelegh Designs

rupert@eveleghdesigns.co.uk jocelyn@eveleghdesigns.co.uk tel 07722 830254

| 101 01122 000201                          |             |
|-------------------------------------------|-------------|
| project 1 & 3 CONSTANTINE ROAD London NW3 | no<br>17/15 |
| drawing EXISTING REAR ELEVATION           | sv 02