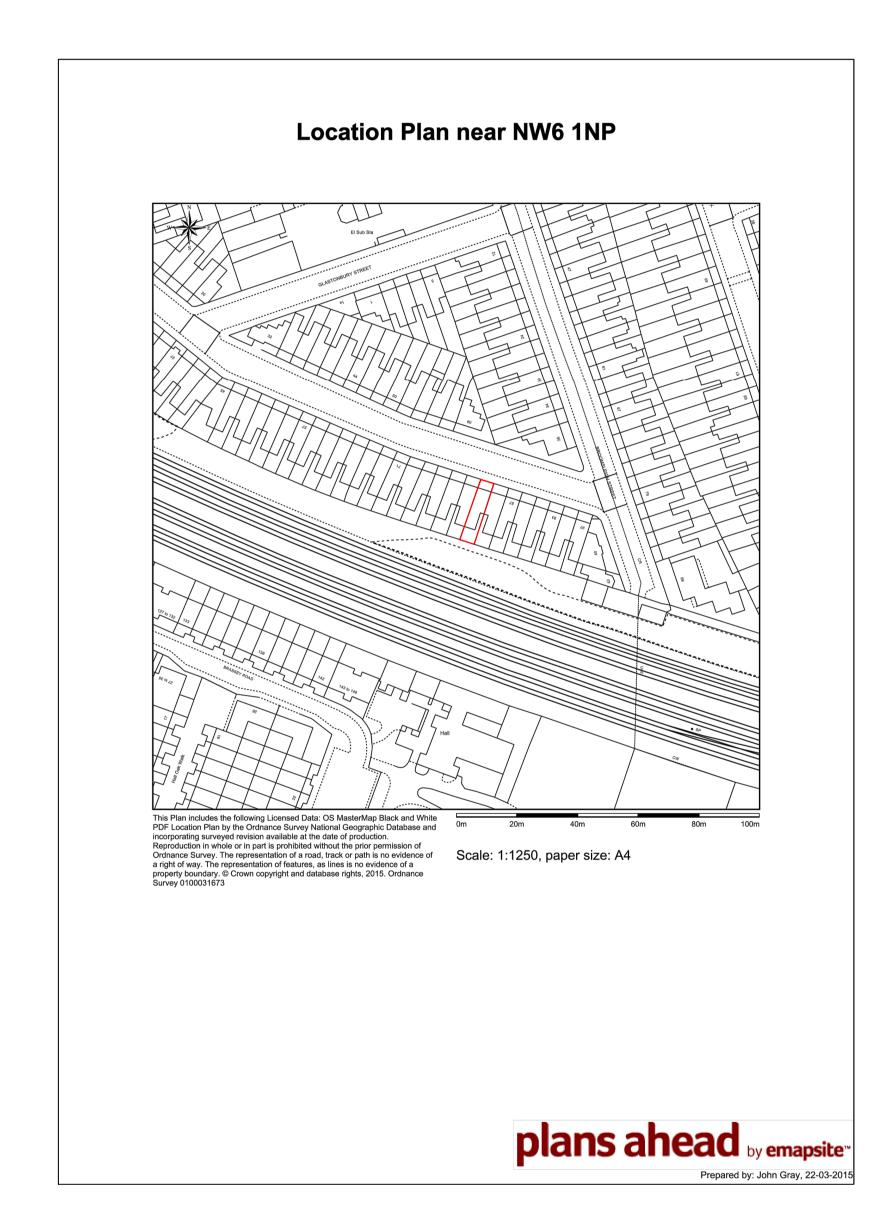

**Location Plan** 

Aerial Photo

P3 20/05/17 JCG Planning application
P2 24/03/15 JCG Planning application
P1 21/02/12 JCG Planning discussion
P1 Date Drawn Description
P1 Description

PRELIMINARY

Client / project

Lara Feigel & John Craig Gray

83 Ravenshaw Street

drawing title

The use of this data by the recipient acts as an agreement of the following statements. Do not use this data if you do not agree with any of the following statements:-