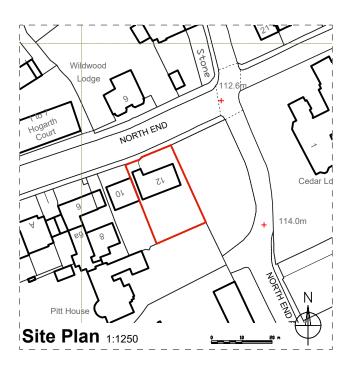

NORTH END ROAD

## NOTE

THIS DRAWING IS TO BE READ IN CONJUNCTION WITH ALL OTHER

THIS DRAWING HAS BEEN PREPARED FOR IDENTIFICATION PURPOSES ONLY. VERBICATION OF DRAWN INFORMATION TO BE CARRIED OUT BY CONTRACTOR PRIOR TO OTHER USE. ALL DIMENSIONS TO BE CHECKED OSTIE. ALM SUCH DIMENSIONS TO BE THE CONTRACTORS RESPONSIBILITY DRAWING ERRORS AND OMISSIONS TO BE THE CONTRACTOR SESPONSIBILITY DRAWING ERRORS AND OMISSIONS TO BE REPORTED TO THE CONTRACT ADMINISTRATOR.



| B - Site plan added               | 18/05/17 |  |
|-----------------------------------|----------|--|
| A - 1st floor extension developed | 12/05/17 |  |
| REVISION                          | DATE     |  |

## Evelegh Designs

rupert@eveleghdesigns.co.uk jocelyn@eveleghdesigns.co.uk tel 07722 830254

| tel 01122 0302                                      | J <del>4</del>   |             |                |
|-----------------------------------------------------|------------------|-------------|----------------|
| project<br>Badgers Holt, 12 North End<br>London NW3 |                  | no<br>17/06 |                |
| drawing<br>EXISTING (<br>PLAN                       | GROUND I         | FLOOR       | sv 01 / E      |
| scale<br>1:100@A3                                   | date<br>30.01.