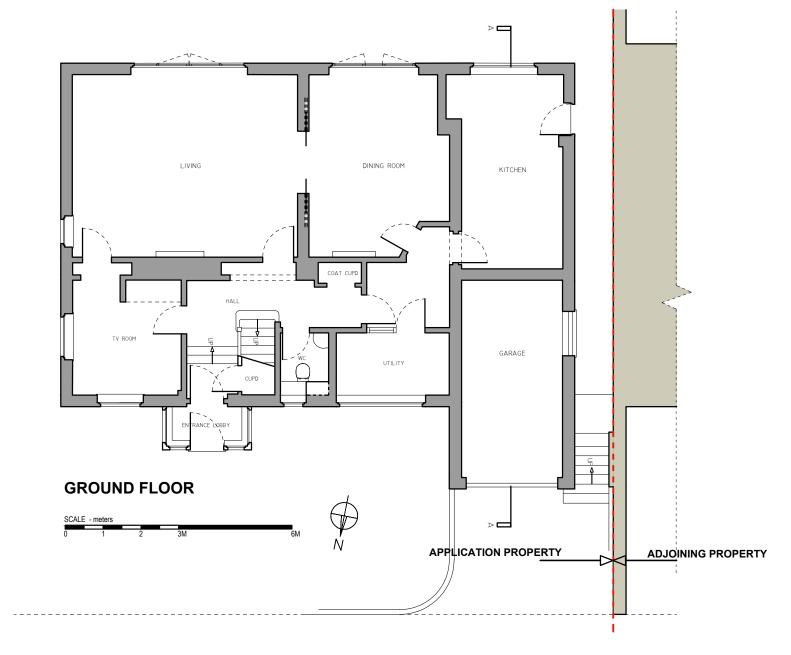

## Evelegh Designs

rupert@eveleghdesigns.co.uk jocelyn@eveleghdesigns.co.uk tel 07722 830254

| tel 01122 0302                                      | J <del>4</del>   |             |                |
|-----------------------------------------------------|------------------|-------------|----------------|
| project<br>Badgers Holt, 12 North End<br>London NW3 |                  | no<br>17/06 |                |
| drawing<br>EXISTING (<br>PLAN                       | GROUND I         | FLOOR       | sv 01 / E      |
| scale<br>1:100@A3                                   | date<br>30.01.17 | drawn<br>RE | checked<br>JLE |