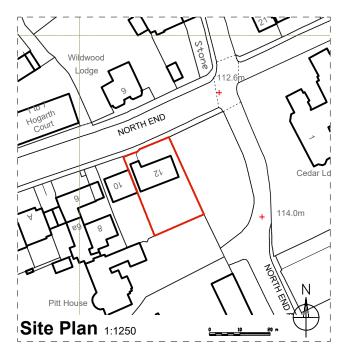

NORTH END ROAD

| B - Site plan added               | 18/05/17 |
|-----------------------------------|----------|
| A - 1st floor extension developed | 12/05/17 |
| REVISION                          | DATE     |