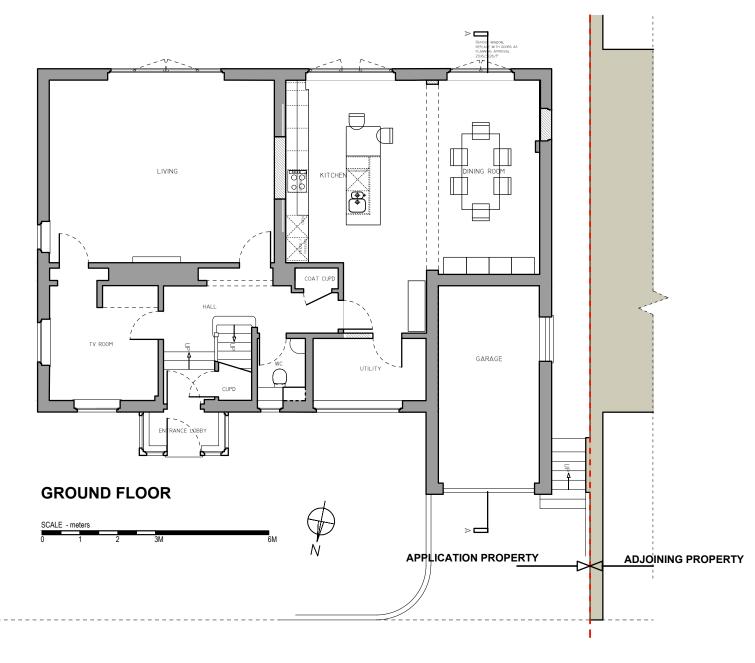

## Evelegh Designs

| rupert@evelegh<br>jocelyn@eveleg<br>tel 07722 8302 | hdesigns.co.u    |             |                |
|----------------------------------------------------|------------------|-------------|----------------|
| <sup>project</sup><br>Badgers Ho<br>London NW      |                  | n End       | no<br>17/06    |
| drawing<br>PROPOSED GROUND FLOOR<br>PLAN           |                  | GA 01 / B   |                |
| <sup>scale</sup><br>1:100@A3                       | date<br>30.01.17 | drawn<br>RE | checked<br>JLE |
| PLANI                                              | NING             |             |                |