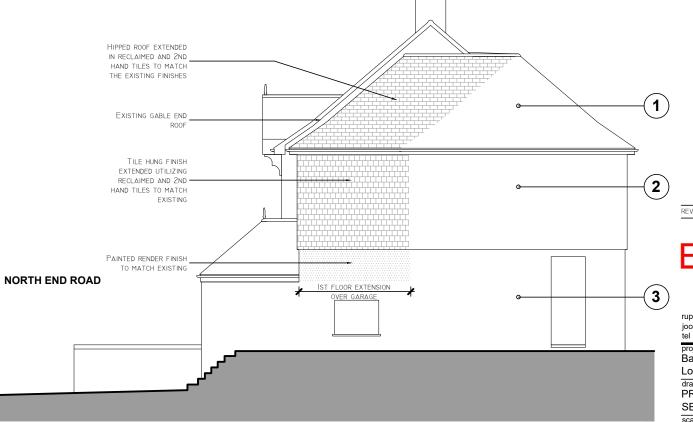

## SIDE ELEVATION

APPLICATION PROPERTY

BROWN CLAY ROOF TILES

TERRACOTTA COLOURED WALL HUNG TILES

(1)

(2)

## NOTE

THIS DRAWING IS TO BE READ IN CONJUNCTION WITH ALL OTHER RELEVANT DRAWINGS AND SPECIFICATIONS

## ADJOINING PROPERTY

THIS DRAWING HAS BEEN PREPARED FOR IDENTIFICATION PURPOSES ONLY, VERIFICATION OF DRAWN INFORMATION TO BE CARRIED OUT BY CONTRACTOR PRIOR TO OTHER USE, ALL DIMENSIONS TO BE CHECKEO O SITE, AND SUCH DIMENSIONS TO BE THE CONTRACTORS RESPONSIBILITY DRAWING ERRORS AND OMISSIONS TO BE REPORTED TO THE CONTRACT ADMINISTRATOR.