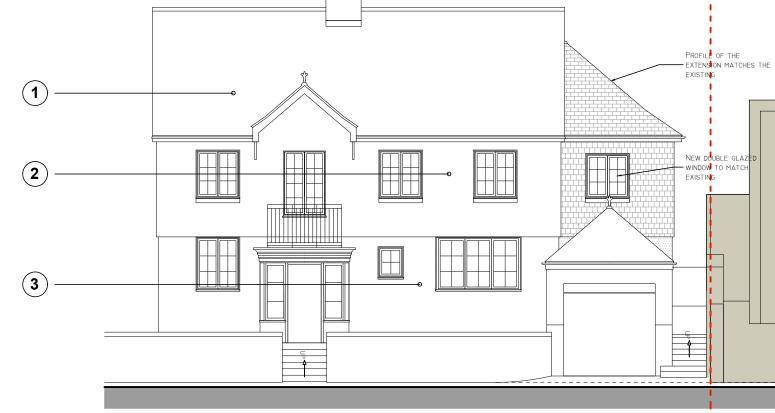

## SIDE ELEVATION

APPLICATION PROPERTY

BROWN CLAY ROOF TILES

TERRACOTTA COLOURED WALL HUNG TILES

(1)

(2)

## NOTE

THIS DRAWING IS TO BE READ IN CONJUNCTION WITH ALL OTHER RELEVANT DRAWINGS AND SPECIFICATIONS

## ADJOINING PROPERTY

THIS DRAWING HAS BEEN PREPARED FOR IDENTIFICATION PURPOSES ONLY, VERIFICATION OF DRAWN INFORMATION TO BE CARRIED OUT BY CONTRACTOR PRIOR TO OTHER USE, ALL DIMENSIONS TO BE CHECKEO O SITE, AND SUCH DIMENSIONS TO BE THE CONTRACTORS RESPONSIBILITY DRAWING ERRORS AND OMISSIONS TO BE REPORTED TO THE CONTRACT ADMINISTRATOR.