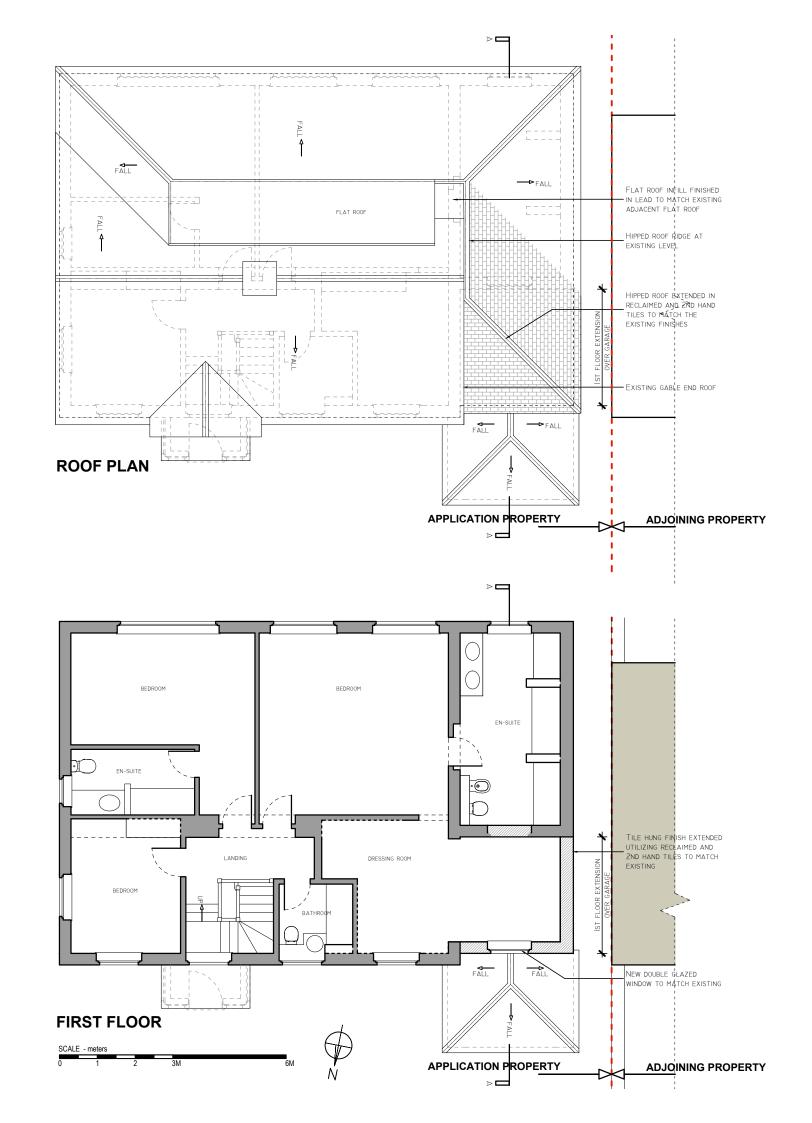

A - 1st floor extension developed DATE REVISION

12/05/17

| rupert@eveleghdesigns.co.uk<br>jocelyn@eveleghdesigns.co.uk<br>tel 07722 830254 |                  |             |                |
|---------------------------------------------------------------------------------|------------------|-------------|----------------|
| <sup>project</sup><br>Badgers Holt, 12 North End<br>London NW3                  |                  |             | no<br>17/06    |
| drawing<br>PROPOSED 1st FLOOR &<br>ROOF PLANS                                   |                  |             | GA 02 / A      |
| <sup>scale</sup><br>1:100@A3                                                    | date<br>30.01.17 | drawn<br>RE | checked<br>JLE |